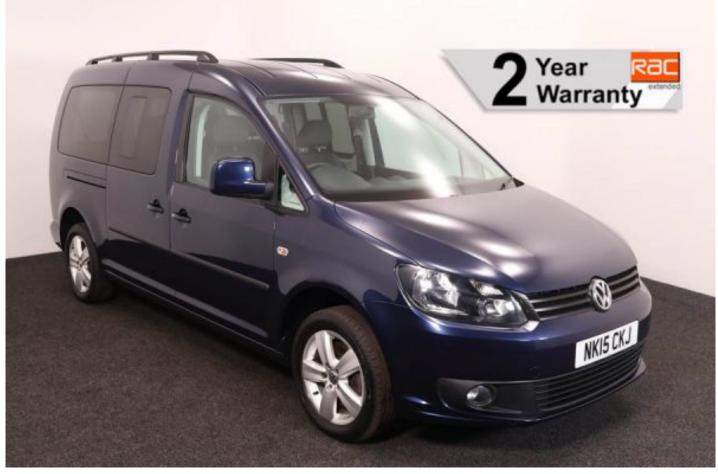

## Volkswagen Caddy

Aircon ~ Alloys ~ Rear Sensors

Make: Volkswagen Model: Caddy, Caddy Maxi Model Year: 2015 Reg Number: NK15CKJ Mileage: 74000 Fuel: Diesel Transmission: Automatic Colour: Blue 5 seats (plus wheelchair passenger) Stock ref: 3425

## About the Volkswagen Caddy

2015(15) Starlight Blue Metallic, Rear Wheelchair Access Conversion, 5 Seats + Wheelchair Passenger, Fold Out Ramp, Lowered Floor, Wheelchair Securing System, Air Conditioning, Alloy Wheels, Remote Central Locking, Electric Windows, Privacy Glass, Rear Parking Sensors, 2 Year RAC Platinum Warranty with Nationwide Cover for private users, 12 Months RAC Roadside Assistance, totally immaculate throughout with exceptionally low mileage, UK delivery service, part exchange welcome, low rate finance, please call Jubilee Automotive Group 9am~6pm Monday to Friday and 9am~2pm Saturday on 0121 502 2252