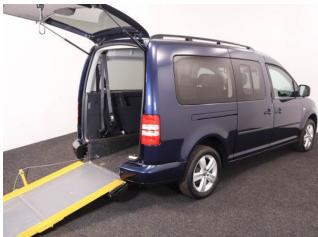

## About the Volkswagen Caddy

2015(15) Starlight Blue Metallic, Rear Wheelchair Access Conversion, 5 Seats + Wheelchair Passenger, Fold Out Ramp, Lowered Floor, Wheelchair Securing System, Air Conditioning, Alloy Wheels, Remote Central Locking, Electric Windows, Privacy Glass, Rear Parking Sensors, 2 Year RAC Platinum Warranty with Nationwide Cover for private users, 12 Months RAC Roadside Assistance, totally immaculate throughout with exceptionally low mileage, UK delivery service, part exchange welcome, low rate finance, please call Jubilee Automotive Group 9am~6pm Monday to Friday and 9am~2pm Saturday on 0121 502 2252