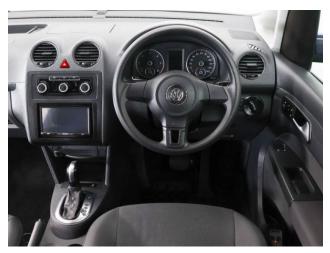

## About the Volkswagen Caddy

2015(15) Starlight Blue Metallic, Rear Wheelchair Access Conversion, 5 Seats + Wheelchair Passenger, Fold Out Ramp, Lowered Floor, Wheelchair Securing System, Air Conditioning, Alloy Wheels, Remote Central Locking, Electric Windows, Privacy Glass, Rear Parking Sensors, 2 Year RAC Platinum Warranty with Nationwide Cover for private users, 12 Months RAC Roadside Assistance, totally immaculate throughout with exceptionally low mileage, UK delivery service, part exchange welcome, low rate finance, please call Jubilee Automotive Group 9am~6pm Monday to Friday and 9am~2pm Saturday on 0121 502 2252