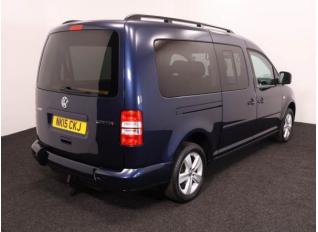

## Volkswagen Caddy

Aircon ~ Alloys ~ Rear Sensors

Make: Volkswagen Model: Caddy, Caddy Maxi Model Year: 2015 Reg Number: NK15CKJ Mileage: 74000 Fuel: Diesel Transmission: Automatic Colour: Blue 5 seats (plus wheelchair passenger) Stock ref: 3425

## About the Volkswagen Caddy

2015(15) Starlight Blue Metallic, Rear Wheelchair Access Conversion, 5 Seats + Wheelchair Passenger, Fold Out Ramp, Lowered Floor, Wheelchair Securing System, Air Conditioning, Alloy Wheels, Remote Central Locking, Electric Windows, Privacy Glass, Rear Parking Sensors, 2 Year RAC Platinum Warranty with Nationwide Cover for private users, 12 Months RAC Roadside Assistance, totally immaculate throughout with exceptionally low mileage, UK delivery service, part exchange welcome, low rate finance, please call Jubilee Automotive Group 9am~6pm Monday to Friday and 9am~2pm Saturday on 0121 502 2252