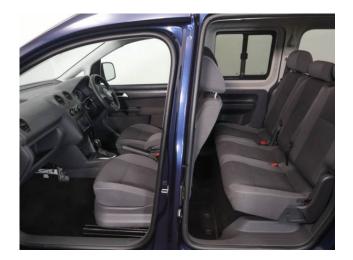

## About the Volkswagen Caddy

2015(15) Starlight Blue Metallic, Rear Wheelchair Access Conversion, 5 Seats + Wheelchair Passenger, Fold Out Ramp, Lowered Floor, Wheelchair Securing System, Air Conditioning, Alloy Wheels, Remote Central Locking, Electric Windows, Privacy Glass, Rear Parking Sensors, 2 Year RAC Platinum Warranty with Nationwide Cover for private users, 12 Months RAC Roadside Assistance, totally immaculate throughout with exceptionally low mileage, UK delivery service, part exchange welcome, low rate finance, please call Jubilee Automotive Group 9am~6pm Monday to Friday and 9am~2pm Saturday on 0121 502 2252