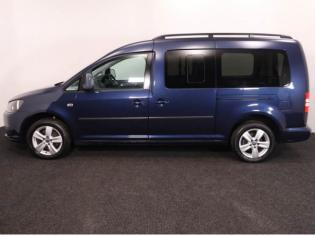

## Volkswagen Caddy

Aircon ~ Alloys ~ Rear Sensors

Make: Volkswagen Model: Caddy, Caddy Maxi Model Year: 2015 Reg Number: NK15CKJ Mileage: 74000 Fuel: Diesel Transmission: Automatic Colour: Blue 5 seats (plus wheelchair passenger) Stock ref: 3425

## About the Volkswagen Caddy

2015(15) Starlight Blue Metallic, Rear Wheelchair Access Conversion, 5 Seats + Wheelchair Passenger, Fold Out Ramp, Lowered Floor, Wheelchair Securing System, Air Conditioning, Alloy Wheels, Remote Central Locking, Electric Windows, Privacy Glass, Rear Parking Sensors, 2 Year RAC Platinum Warranty with Nationwide Cover for private users, 12 Months RAC Roadside Assistance, totally immaculate throughout with exceptionally low mileage, UK delivery service, part exchange welcome, low rate finance, please call Jubilee Automotive Group 9am~6pm Monday to Friday and 9am~2pm Saturday on 0121 502 2252