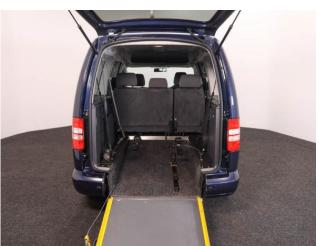

## About the Volkswagen Caddy

2015(15) Starlight Blue Metallic, Rear Wheelchair Access Conversion, 5 Seats + Wheelchair Passenger, Fold Out Ramp, Lowered Floor, Wheelchair Securing System, Air Conditioning, Alloy Wheels, Remote Central Locking, Electric Windows, Privacy Glass, Rear Parking Sensors, 2 Year RAC Platinum Warranty with Nationwide Cover for private users, 12 Months RAC Roadside Assistance, totally immaculate throughout with exceptionally low mileage, UK delivery service, part exchange welcome, low rate finance, please call Jubilee Automotive Group 9am~6pm Monday to Friday and 9am~2pm Saturday on 0121 502 2252