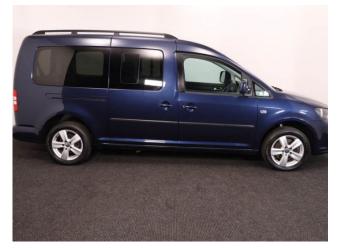

## Volkswagen Caddy

Aircon ~ Alloys ~ Rear Sensors

Make: Volkswagen Model: Caddy, Caddy Maxi Model Year: 2015 Reg Number: NK15CKJ Mileage: 74000 Fuel: Diesel Transmission: Automatic Colour: Blue 5 seats (plus wheelchair passenger) Stock ref: 3425

## About the Volkswagen Caddy

2015(15) Starlight Blue Metallic, Rear Wheelchair Access Conversion, 5 Seats + Wheelchair Passenger, Fold Out Ramp, Lowered Floor, Wheelchair Securing System, Air Conditioning, Alloy Wheels, Remote Central Locking, Electric Windows, Privacy Glass, Rear Parking Sensors, 2 Year RAC Platinum Warranty with Nationwide Cover for private users, 12 Months RAC Roadside Assistance, totally immaculate throughout with exceptionally low mileage, UK delivery service, part exchange welcome, low rate finance, please call Jubilee Automotive Group 9am~6pm Monday to Friday and 9am~2pm Saturday on 0121 502 2252