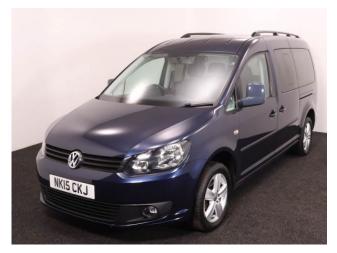

## Volkswagen Caddy

Aircon ~ Alloys ~ Rear Sensors

Make: Volkswagen Model: Caddy, Caddy Maxi Model Year: 2015 Reg Number: NK15CKJ Mileage: 74000 Fuel: Diesel Transmission: Automatic Colour: Blue 5 seats (plus wheelchair passenger) Stock ref: 3425

## About the Volkswagen Caddy

2015(15) Starlight Blue Metallic, Rear Wheelchair Access Conversion, 5 Seats + Wheelchair Passenger, Fold Out Ramp, Lowered Floor, Wheelchair Securing System, Air Conditioning, Alloy Wheels, Remote Central Locking, Electric Windows, Privacy Glass, Rear Parking Sensors, 2 Year RAC Platinum Warranty with Nationwide Cover for private users, 12 Months RAC Roadside Assistance, totally immaculate throughout with exceptionally low mileage, UK delivery service, part exchange welcome, low rate finance, please call Jubilee Automotive Group 9am~6pm Monday to Friday and 9am~2pm Saturday on 0121 502 2252