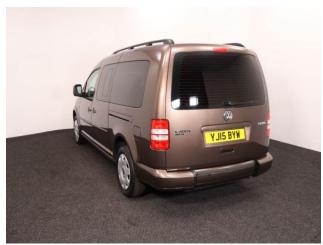

## About the Volkswagen Caddy

2015(15) Toffee Brown Metallic, Rear Wheelchair Access Conversion, 4 Seats + Wheelchair Passenger, Fold Out Ramp, Full Length Lowered Floor, Wheelchair Securing System, Air Conditioning, Remote Central Locking, Electric Windows, Privacy Glass, Rear Parking Sensors, 2 Year RAC Platinum Warranty with Nationwide Cover for private users, 12 Months RAC Roadside Assistance, totally immaculate throughout with exceptionally low mileage, UK delivery service, part exchange welcome, please call Jubilee Automotive Group 9am~6pm Monday to Friday and 9am~2pm Saturday on 0121 502 2252