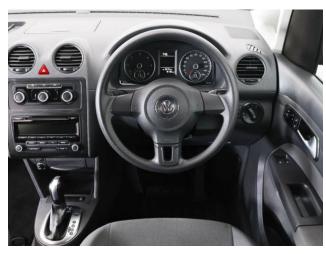

## About the Volkswagen Caddy

2015(15) Toffee Brown Metallic, Rear Wheelchair Access Conversion, 4 Seats + Wheelchair Passenger, Fold Out Ramp, Full Length Lowered Floor, Wheelchair Securing System, Air Conditioning, Remote Central Locking, Electric Windows, Privacy Glass, Rear Parking Sensors, 2 Year RAC Platinum Warranty with Nationwide Cover for private users, 12 Months RAC Roadside Assistance, totally immaculate throughout with exceptionally low mileage, UK delivery service, part exchange welcome, please call Jubilee Automotive Group 9am~6pm Monday to Friday and 9am~2pm Saturday on 0121 502 2252