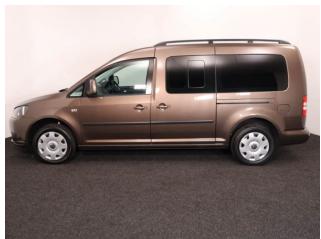

## About the Volkswagen Caddy

2015(15) Toffee Brown Metallic, Rear Wheelchair Access Conversion, 4 Seats + Wheelchair Passenger, Fold Out Ramp, Full Length Lowered Floor, Wheelchair Securing System, Air Conditioning, Remote Central Locking, Electric Windows, Privacy Glass, Rear Parking Sensors, 2 Year RAC Platinum Warranty with Nationwide Cover for private users, 12 Months RAC Roadside Assistance, totally immaculate throughout with exceptionally low mileage, UK delivery service, part exchange welcome, please call Jubilee Automotive Group 9am~6pm Monday to Friday and 9am~2pm Saturday on 0121 502 2252