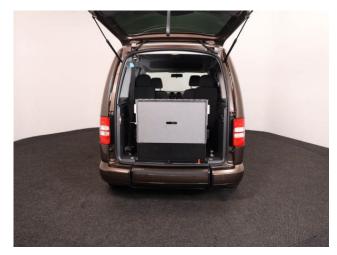

## About the Volkswagen Caddy

2015(15) Toffee Brown Metallic, Rear Wheelchair Access Conversion, 4 Seats + Wheelchair Passenger, Fold Out Ramp, Full Length Lowered Floor, Wheelchair Securing System, Air Conditioning, Remote Central Locking, Electric Windows, Privacy Glass, Rear Parking Sensors, 2 Year RAC Platinum Warranty with Nationwide Cover for private users, 12 Months RAC Roadside Assistance, totally immaculate throughout with exceptionally low mileage, UK delivery service, part exchange welcome, please call Jubilee Automotive Group 9am~6pm Monday to Friday and 9am~2pm Saturday on 0121 502 2252