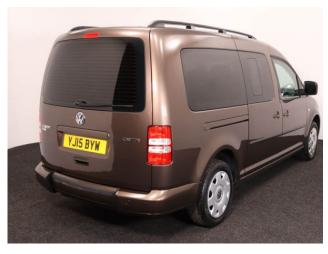

## Volkswagen Caddy

Aircon ~ Rear Sensors ~ Only 18,000 Miles

Make: Volkswagen Model: Caddy, Caddy Maxi Model Year: 2015 Reg Number: YJ15BYW

Mileage: 18000 Fuel: Diesel

Transmission: Automatic

Colour: Brown

## About the Volkswagen Caddy

2015(15) Toffee Brown Metallic, Rear Wheelchair Access Conversion, 4 Seats + Wheelchair Passenger, Fold Out Ramp, Full Length Lowered Floor, Wheelchair Securing System, Air Conditioning, Remote Central Locking, Electric Windows, Privacy Glass, Rear Parking Sensors, 2 Year RAC Platinum Warranty with Nationwide Cover for private users, 12 Months RAC Roadside Assistance, totally immaculate throughout with exceptionally low mileage, UK delivery service, part exchange welcome, please call Jubilee Automotive Group 9am~6pm Monday to Friday and 9am~2pm Saturday on 0121 502 2252