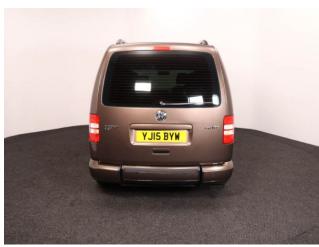

## Volkswagen Caddy

Aircon ~ Rear Sensors ~ Only 18,000 Miles

Make: Volkswagen Model: Caddy, Caddy Maxi Model Year: 2015 Reg Number: YJ15BYW

Mileage: 18000 Fuel: Diesel

Transmission: Automatic

Colour: Brown

## About the Volkswagen Caddy

2015(15) Toffee Brown Metallic, Rear Wheelchair Access Conversion, 4 Seats + Wheelchair Passenger, Fold Out Ramp, Full Length Lowered Floor, Wheelchair Securing System, Air Conditioning, Remote Central Locking, Electric Windows, Privacy Glass, Rear Parking Sensors, 2 Year RAC Platinum Warranty with Nationwide Cover for private users, 12 Months RAC Roadside Assistance, totally immaculate throughout with exceptionally low mileage, UK delivery service, part exchange welcome, please call Jubilee Automotive Group 9am~6pm Monday to Friday and 9am~2pm Saturday on 0121 502 2252