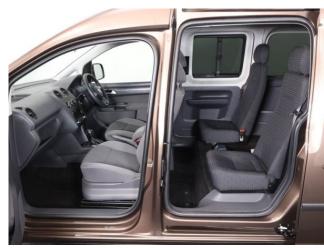

## About the Volkswagen Caddy

2015(15) Toffee Brown Metallic, Rear Wheelchair Access Conversion, 4 Seats + Wheelchair Passenger, Fold Out Ramp, Full Length Lowered Floor, Wheelchair Securing System, Air Conditioning, Remote Central Locking, Electric Windows, Privacy Glass, Rear Parking Sensors, 2 Year RAC Platinum Warranty with Nationwide Cover for private users, 12 Months RAC Roadside Assistance, totally immaculate throughout with exceptionally low mileage, UK delivery service, part exchange welcome, please call Jubilee Automotive Group 9am~6pm Monday to Friday and 9am~2pm Saturday on 0121 502 2252