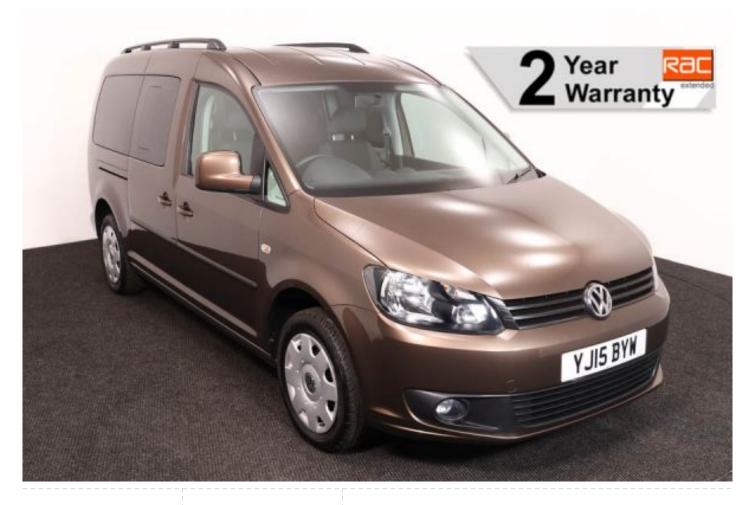

## Volkswagen Caddy

Aircon ~ Rear Sensors ~ Only 18,000 Miles

Make: Volkswagen Model: Caddy, Caddy Maxi Model Year: 2015 Reg Number: YJ15BYW

Mileage: 18000 Fuel: Diesel

Transmission: Automatic

Colour: Brown

## About the Volkswagen Caddy

2015(15) Toffee Brown Metallic, Rear Wheelchair Access Conversion, 4 Seats + Wheelchair Passenger, Fold Out Ramp, Full Length Lowered Floor, Wheelchair Securing System, Air Conditioning, Remote Central Locking, Electric Windows, Privacy Glass, Rear Parking Sensors, 2 Year RAC Platinum Warranty with Nationwide Cover for private users, 12 Months RAC Roadside Assistance, totally immaculate throughout with exceptionally low mileage, UK delivery service, part exchange welcome, please call Jubilee Automotive Group 9am~6pm Monday to Friday and 9am~2pm Saturday on 0121 502 2252