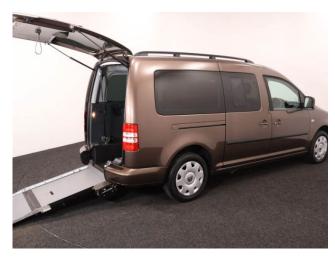

## About the Volkswagen Caddy

2015(15) Toffee Brown Metallic, Rear Wheelchair Access Conversion, 4 Seats + Wheelchair Passenger, Fold Out Ramp, Full Length Lowered Floor, Wheelchair Securing System, Air Conditioning, Remote Central Locking, Electric Windows, Privacy Glass, Rear Parking Sensors, 2 Year RAC Platinum Warranty with Nationwide Cover for private users, 12 Months RAC Roadside Assistance, totally immaculate throughout with exceptionally low mileage, UK delivery service, part exchange welcome, please call Jubilee Automotive Group 9am~6pm Monday to Friday and 9am~2pm Saturday on 0121 502 2252