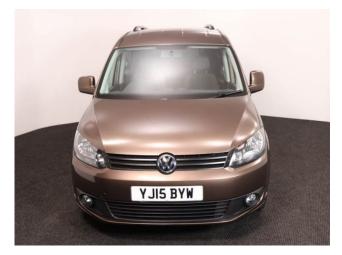

## Volkswagen Caddy

Aircon ~ Rear Sensors ~ Only 18,000 Miles

Make: Volkswagen Model: Caddy, Caddy Maxi Model Year: 2015 Reg Number: YJ15BYW

Mileage: 18000 Fuel: Diesel

Transmission: Automatic

Colour: Brown

## About the Volkswagen Caddy

2015(15) Toffee Brown Metallic, Rear Wheelchair Access Conversion, 4 Seats + Wheelchair Passenger, Fold Out Ramp, Full Length Lowered Floor, Wheelchair Securing System, Air Conditioning, Remote Central Locking, Electric Windows, Privacy Glass, Rear Parking Sensors, 2 Year RAC Platinum Warranty with Nationwide Cover for private users, 12 Months RAC Roadside Assistance, totally immaculate throughout with exceptionally low mileage, UK delivery service, part exchange welcome, please call Jubilee Automotive Group 9am~6pm Monday to Friday and 9am~2pm Saturday on 0121 502 2252