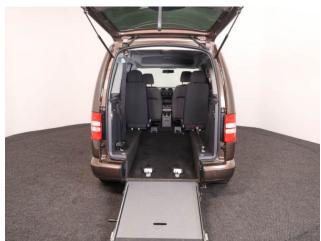

## About the Volkswagen Caddy

2015(15) Toffee Brown Metallic, Rear Wheelchair Access Conversion, 4 Seats + Wheelchair Passenger, Fold Out Ramp, Full Length Lowered Floor, Wheelchair Securing System, Air Conditioning, Remote Central Locking, Electric Windows, Privacy Glass, Rear Parking Sensors, 2 Year RAC Platinum Warranty with Nationwide Cover for private users, 12 Months RAC Roadside Assistance, totally immaculate throughout with exceptionally low mileage, UK delivery service, part exchange welcome, please call Jubilee Automotive Group 9am~6pm Monday to Friday and 9am~2pm Saturday on 0121 502 2252