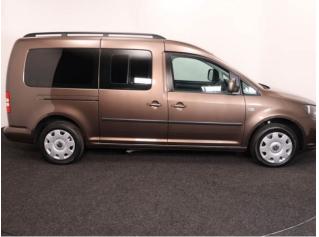

## Volkswagen Caddy

Aircon ~ Rear Sensors ~ Only 18,000 Miles

Make: Volkswagen Model: Caddy, Caddy Maxi Model Year: 2015 Reg Number: YJ15BYW

Mileage: 18000 Fuel: Diesel

Transmission: Automatic

Colour: Brown

## About the Volkswagen Caddy

2015(15) Toffee Brown Metallic, Rear Wheelchair Access Conversion, 4 Seats + Wheelchair Passenger, Fold Out Ramp, Full Length Lowered Floor, Wheelchair Securing System, Air Conditioning, Remote Central Locking, Electric Windows, Privacy Glass, Rear Parking Sensors, 2 Year RAC Platinum Warranty with Nationwide Cover for private users, 12 Months RAC Roadside Assistance, totally immaculate throughout with exceptionally low mileage, UK delivery service, part exchange welcome, please call Jubilee Automotive Group 9am~6pm Monday to Friday and 9am~2pm Saturday on 0121 502 2252