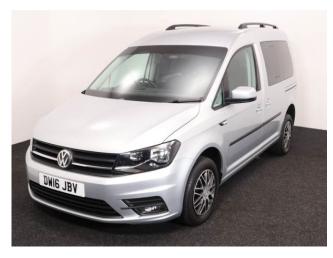

## Volkswagen Caddy

Drive From Wheelchair ~ Aircon ~ Only 6,000 Miles

Make: Volkswagen Model: Caddy, Caddy Maxi Model Year: 2016 Reg Number: DW16JBV

Mileage: 6000 Fuel: Diesel

Transmission: Automatic

Colour: Silver

## About the Volkswagen Caddy

2016(16) Reflex Silver Metallic, Drive From Wheelchair Conversion, 3 Seats or 2 Seats + Wheelchair Driver, Quick Release Driver's Service Seat, Remote Controlled Lowering Suspension, Powered Tailgate & Automatic Fold Out Ramp, Push Button Parking Brake, Air Conditioning, Leather Steering Wheel, Cruise Control, Bluetooth Telephone, Heated Front Screen, Remote Central Locking, Electric Windows, Electric Mirrors, Privacy Glass, Rear Parking Sensors, 2 Years RAC Platinum Warranty with Nationwide Cover, 12 Months RAC Roadside Assistance, totally immaculate throughout with exceptionally low mileage, UK delivery service, part exchange welcome, low rate finance. please call Jubilee Automotive Group 9am-6pm Monday to Friday and 9am-2pm Saturday on 0121 502 2252