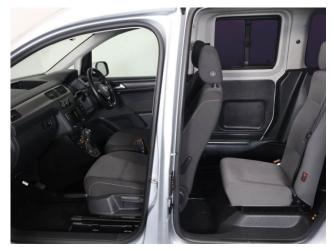

## About the Volkswagen Caddy

2016(16) Reflex Silver Metallic, Drive From Wheelchair Conversion, 3 Seats or 2 Seats + Wheelchair Driver, Quick Release Driver's Service Seat, Remote Controlled Lowering Suspension, Powered Tailgate & Automatic Fold Out Ramp, Push Button Parking Brake, Air Conditioning, Leather Steering Wheel, Cruise Control, Bluetooth Telephone, Heated Front Screen, Remote Central Locking, Electric Windows, Electric Mirrors, Privacy Glass, Rear Parking Sensors, 2 Years RAC Platinum Warranty with Nationwide Cover, 12 Months RAC Roadside Assistance, totally immaculate throughout with exceptionally low mileage, UK delivery service, part exchange welcome, low rate finance. please call Jubilee Automotive Group 9am-6pm Monday to Friday and 9am-2pm Saturday on 0121 502 2252