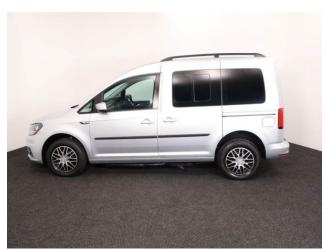

## Volkswagen Caddy

Drive From Wheelchair ~ Aircon ~ Only 6,000 Miles

Make: Volkswagen Model: Caddy, Caddy Maxi Model Year: 2016 Reg Number: DW16JBV

Mileage: 6000 Fuel: Diesel

Transmission: Automatic

Colour: Silver

## About the Volkswagen Caddy

2016(16) Reflex Silver Metallic, Drive From Wheelchair Conversion, 3 Seats or 2 Seats + Wheelchair Driver, Quick Release Driver's Service Seat, Remote Controlled Lowering Suspension, Powered Tailgate & Automatic Fold Out Ramp, Push Button Parking Brake, Air Conditioning, Leather Steering Wheel, Cruise Control, Bluetooth Telephone, Heated Front Screen, Remote Central Locking, Electric Windows, Electric Mirrors, Privacy Glass, Rear Parking Sensors, 2 Years RAC Platinum Warranty with Nationwide Cover, 12 Months RAC Roadside Assistance, totally immaculate throughout with exceptionally low mileage, UK delivery service, part exchange welcome, low rate finance. please call Jubilee Automotive Group 9am-6pm Monday to Friday and 9am-2pm Saturday on 0121 502 2252