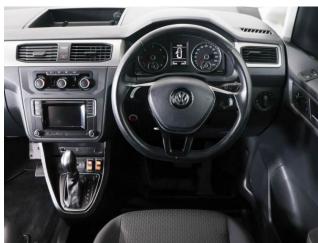

## About the Volkswagen Caddy

2016(16) Reflex Silver Metallic, Drive From Wheelchair Conversion, 3 Seats or 2 Seats + Wheelchair Driver, Quick Release Driver's Service Seat, Remote Controlled Lowering Suspension, Powered Tailgate & Automatic Fold Out Ramp, Push Button Parking Brake, Air Conditioning, Leather Steering Wheel, Cruise Control, Bluetooth Telephone, Heated Front Screen, Remote Central Locking, Electric Windows, Electric Mirrors, Privacy Glass, Rear Parking Sensors, 2 Years RAC Platinum Warranty with Nationwide Cover, 12 Months RAC Roadside Assistance, totally immaculate throughout with exceptionally low mileage, UK delivery service, part exchange welcome, low rate finance. please call Jubilee Automotive Group 9am-6pm Monday to Friday and 9am-2pm Saturday on 0121 502 2252