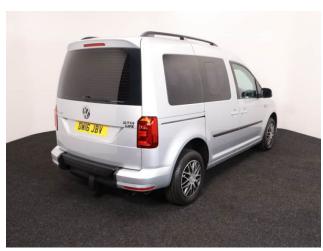

## Volkswagen Caddy

Drive From Wheelchair ~ Aircon ~ Only 6,000 Miles

Make: Volkswagen Model: Caddy, Caddy Maxi Model Year: 2016 Reg Number: DW16JBV

Mileage: 6000 Fuel: Diesel

Transmission: Automatic

Colour: Silver

## About the Volkswagen Caddy

2016(16) Reflex Silver Metallic, Drive From Wheelchair Conversion, 3 Seats or 2 Seats + Wheelchair Driver, Quick Release Driver's Service Seat, Remote Controlled Lowering Suspension, Powered Tailgate & Automatic Fold Out Ramp, Push Button Parking Brake, Air Conditioning, Leather Steering Wheel, Cruise Control, Bluetooth Telephone, Heated Front Screen, Remote Central Locking, Electric Windows, Electric Mirrors, Privacy Glass, Rear Parking Sensors, 2 Years RAC Platinum Warranty with Nationwide Cover, 12 Months RAC Roadside Assistance, totally immaculate throughout with exceptionally low mileage, UK delivery service, part exchange welcome, low rate finance. please call Jubilee Automotive Group 9am-6pm Monday to Friday and 9am-2pm Saturday on 0121 502 2252