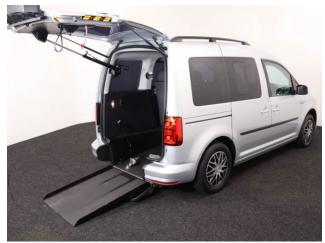

## About the Volkswagen Caddy

2016(16) Reflex Silver Metallic, Drive From Wheelchair Conversion, 3 Seats or 2 Seats + Wheelchair Driver, Quick Release Driver's Service Seat, Remote Controlled Lowering Suspension, Powered Tailgate & Automatic Fold Out Ramp, Push Button Parking Brake, Air Conditioning, Leather Steering Wheel, Cruise Control, Bluetooth Telephone, Heated Front Screen, Remote Central Locking, Electric Windows, Electric Mirrors, Privacy Glass, Rear Parking Sensors, 2 Years RAC Platinum Warranty with Nationwide Cover, 12 Months RAC Roadside Assistance, totally immaculate throughout with exceptionally low mileage, UK delivery service, part exchange welcome, low rate finance. please call Jubilee Automotive Group 9am-6pm Monday to Friday and 9am-2pm Saturday on 0121 502 2252