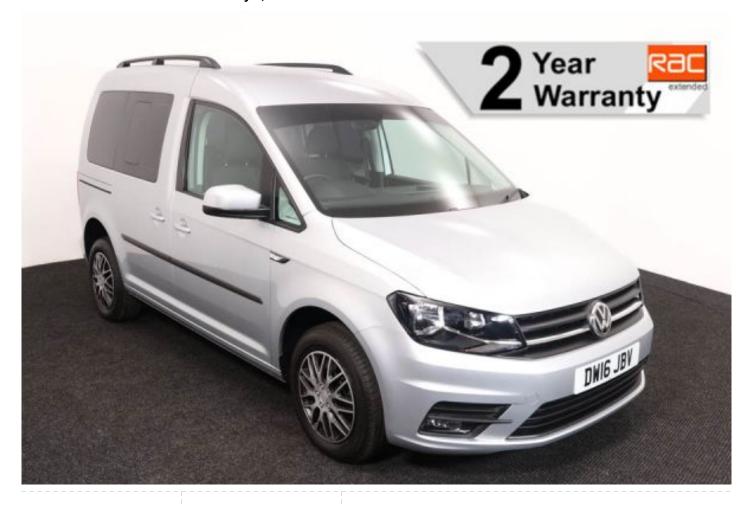

## Volkswagen Caddy

Drive From Wheelchair ~ Aircon ~ Only 6,000 Miles

Make: Volkswagen Model: Caddy, Caddy Maxi Model Year: 2016 Reg Number: DW16JBV

Mileage: 6000 Fuel: Diesel

Transmission: Automatic

Colour: Silver

## About the Volkswagen Caddy

2016(16) Reflex Silver Metallic, Drive From Wheelchair Conversion, 3 Seats or 2 Seats + Wheelchair Driver, Quick Release Driver's Service Seat, Remote Controlled Lowering Suspension, Powered Tailgate & Automatic Fold Out Ramp, Push Button Parking Brake, Air Conditioning, Leather Steering Wheel, Cruise Control, Bluetooth Telephone, Heated Front Screen, Remote Central Locking, Electric Windows, Electric Mirrors, Privacy Glass, Rear Parking Sensors, 2 Years RAC Platinum Warranty with Nationwide Cover, 12 Months RAC Roadside Assistance, totally immaculate throughout with exceptionally low mileage, UK delivery service, part exchange welcome, low rate finance. please call Jubilee Automotive Group 9am-6pm Monday to Friday and 9am-2pm Saturday on 0121 502 2252