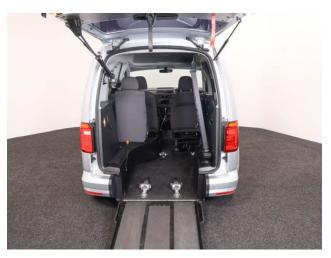

## About the Volkswagen Caddy

2016(16) Reflex Silver Metallic, Drive From Wheelchair Conversion, 3 Seats or 2 Seats + Wheelchair Driver, Quick Release Driver's Service Seat, Remote Controlled Lowering Suspension, Powered Tailgate & Automatic Fold Out Ramp, Push Button Parking Brake, Air Conditioning, Leather Steering Wheel, Cruise Control, Bluetooth Telephone, Heated Front Screen, Remote Central Locking, Electric Windows, Electric Mirrors, Privacy Glass, Rear Parking Sensors, 2 Years RAC Platinum Warranty with Nationwide Cover, 12 Months RAC Roadside Assistance, totally immaculate throughout with exceptionally low mileage, UK delivery service, part exchange welcome, low rate finance. please call Jubilee Automotive Group 9am-6pm Monday to Friday and 9am-2pm Saturday on 0121 502 2252