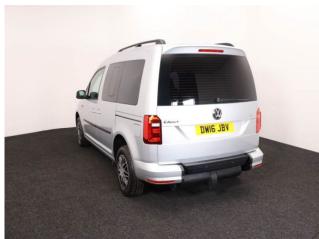

## Volkswagen Caddy

Drive From Wheelchair ~ Aircon ~ Only 6,000 Miles

Make: Volkswagen Model: Caddy, Caddy Maxi Model Year: 2016 Reg Number: DW16JBV

Mileage: 6000 Fuel: Diesel

Transmission: Automatic

Colour: Silver

## About the Volkswagen Caddy

2016(16) Reflex Silver Metallic, Drive From Wheelchair Conversion, 3 Seats or 2 Seats + Wheelchair Driver, Quick Release Driver's Service Seat, Remote Controlled Lowering Suspension, Powered Tailgate & Automatic Fold Out Ramp, Push Button Parking Brake, Air Conditioning, Leather Steering Wheel, Cruise Control, Bluetooth Telephone, Heated Front Screen, Remote Central Locking, Electric Windows, Electric Mirrors, Privacy Glass, Rear Parking Sensors, 2 Years RAC Platinum Warranty with Nationwide Cover, 12 Months RAC Roadside Assistance, totally immaculate throughout with exceptionally low mileage, UK delivery service, part exchange welcome, low rate finance. please call Jubilee Automotive Group 9am-6pm Monday to Friday and 9am-2pm Saturday on 0121 502 2252