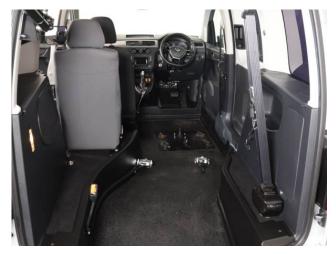

## About the Volkswagen Caddy

2016(16) Reflex Silver Metallic, Drive From Wheelchair Conversion, 3 Seats or 2 Seats + Wheelchair Driver, Quick Release Driver's Service Seat, Remote Controlled Lowering Suspension, Powered Tailgate & Automatic Fold Out Ramp, Push Button Parking Brake, Air Conditioning, Leather Steering Wheel, Cruise Control, Bluetooth Telephone, Heated Front Screen, Remote Central Locking, Electric Windows, Electric Mirrors, Privacy Glass, Rear Parking Sensors, 2 Years RAC Platinum Warranty with Nationwide Cover, 12 Months RAC Roadside Assistance, totally immaculate throughout with exceptionally low mileage, UK delivery service, part exchange welcome, low rate finance. please call Jubilee Automotive Group 9am-6pm Monday to Friday and 9am-2pm Saturday on 0121 502 2252