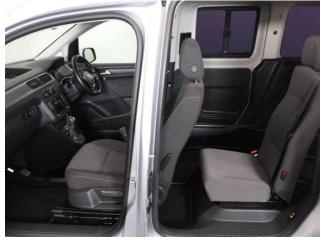

## About the Volkswagen Caddy

2016(16) Reflex Silver Metallic, Drive From Wheelchair Conversion, 3 Seats or 2 Seats + Wheelchair Driver, Quick Release Driver's Service Seat, Remote Controlled Lowering Suspension, Powered Tailgate & Automatic Fold Out Ramp, Push Button Parking Brake, Air Conditioning, Leather Steering Wheel, Cruise Control, Bluetooth Telephone, Heated Front Screen, Remote Central Locking, Electric Windows, Electric Mirrors, Privacy Glass, Rear Parking Sensors, 2 Years RAC Platinum Warranty with Nationwide Cover, 12 Months RAC Roadside Assistance, totally immaculate throughout with exceptionally low mileage, UK delivery service, part exchange welcome, low rate finance. please call Jubilee Automotive Group 9am-6pm Monday to Friday and 9am-2pm Saturday on 0121 502 2252