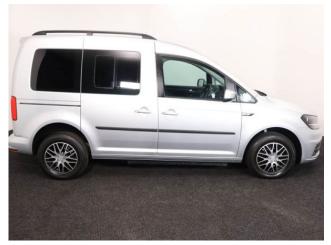

## Volkswagen Caddy

Drive From Wheelchair ~ Aircon ~ Only 6,000 Miles

Make: Volkswagen Model: Caddy, Caddy Maxi Model Year: 2016 Reg Number: DW16JBV

Mileage: 6000 Fuel: Diesel

Transmission: Automatic

Colour: Silver

## About the Volkswagen Caddy

2016(16) Reflex Silver Metallic, Drive From Wheelchair Conversion, 3 Seats or 2 Seats + Wheelchair Driver, Quick Release Driver's Service Seat, Remote Controlled Lowering Suspension, Powered Tailgate & Automatic Fold Out Ramp, Push Button Parking Brake, Air Conditioning, Leather Steering Wheel, Cruise Control, Bluetooth Telephone, Heated Front Screen, Remote Central Locking, Electric Windows, Electric Mirrors, Privacy Glass, Rear Parking Sensors, 2 Years RAC Platinum Warranty with Nationwide Cover, 12 Months RAC Roadside Assistance, totally immaculate throughout with exceptionally low mileage, UK delivery service, part exchange welcome, low rate finance. please call Jubilee Automotive Group 9am-6pm Monday to Friday and 9am-2pm Saturday on 0121 502 2252