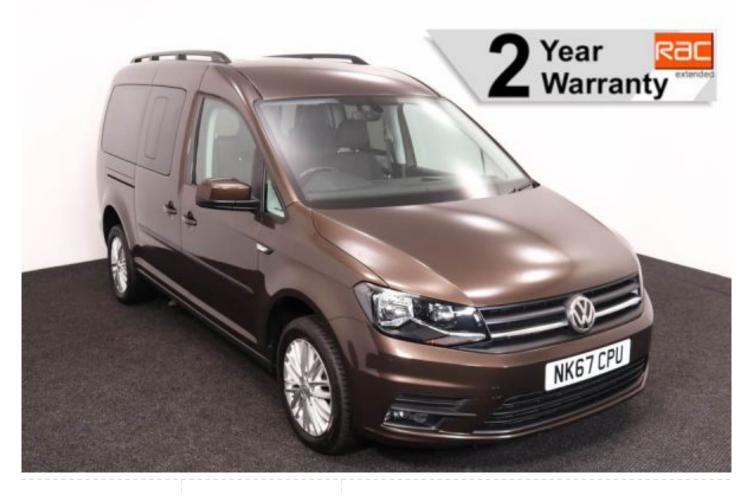

## Volkswagen Caddy

Aircon ~ Powered Winch ~ Only 45,000 Miles

Make: Volkswagen Model: Caddy, Caddy Maxi Model Year: 2017 Reg Number: NK67CPU

Mileage: 45000 Fuel: Diesel

Transmission: Automatic

Colour: Brown

## About the Volkswagen Caddy

2017(67) Chestnut Brown Metallic, Rear Wheelchair Access Conversion, 4
Seats + Wheelchair Passenger, Fold Out Ramp, Full Length Lowered Floor,
Powered Access Winch, Wheelchair Securing System, Air Conditioning, Alloy
Wheels, Bluetooth Telephone, Heated Windscreen, Cruise Control, Remote
Central Locking, Electric Windows, Privacy Glass, Rear Parking Sensors, Tyre
Pressure Monitor, 2 RAC Platinum Year Warranty with Nationwide Cover for
private users, 12 Months RAC Roadside Assistance, totally immaculate
throughout, a rare 4 seat conversion allowing the wheelchair user to sit
adjacent to the rear passengers, UK delivery service, part exchange welcome,
low rate finance. please call Jubilee Automotive Group 9am-6pm Monday to
Friday and 9am-2pm Saturday on 0121 502 2252