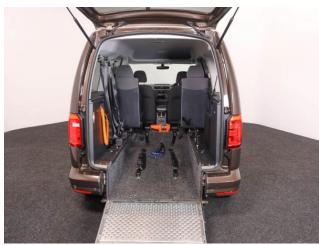

4 seats (plus wheelchair passenger)

Stock ref: 3286

## About the Volkswagen Caddy

2017(67) Chestnut Brown Metallic, Rear Wheelchair Access Conversion, 4
Seats + Wheelchair Passenger, Fold Out Ramp, Full Length Lowered Floor,
Powered Access Winch, Wheelchair Securing System, Air Conditioning, Alloy
Wheels, Bluetooth Telephone, Heated Windscreen, Cruise Control, Remote
Central Locking, Electric Windows, Privacy Glass, Rear Parking Sensors, Tyre
Pressure Monitor, 2 RAC Platinum Year Warranty with Nationwide Cover for
private users, 12 Months RAC Roadside Assistance, totally immaculate
throughout, a rare 4 seat conversion allowing the wheelchair user to sit
adjacent to the rear passengers, UK delivery service, part exchange welcome,
low rate finance. please call Jubilee Automotive Group 9am-6pm Monday to
Friday and 9am-2pm Saturday on 0121 502 2252