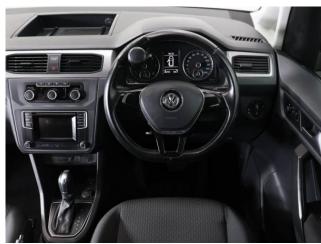

## About the Volkswagen Caddy

2017(67) Chestnut Brown Metallic, Rear Wheelchair Access Conversion, 4
Seats + Wheelchair Passenger, Fold Out Ramp, Full Length Lowered Floor,
Powered Access Winch, Wheelchair Securing System, Air Conditioning, Alloy
Wheels, Bluetooth Telephone, Heated Windscreen, Cruise Control, Remote
Central Locking, Electric Windows, Privacy Glass, Rear Parking Sensors, Tyre
Pressure Monitor, 2 RAC Platinum Year Warranty with Nationwide Cover for
private users, 12 Months RAC Roadside Assistance, totally immaculate
throughout, a rare 4 seat conversion allowing the wheelchair user to sit
adjacent to the rear passengers, UK delivery service, part exchange welcome,
low rate finance. please call Jubilee Automotive Group 9am-6pm Monday to
Friday and 9am-2pm Saturday on 0121 502 2252