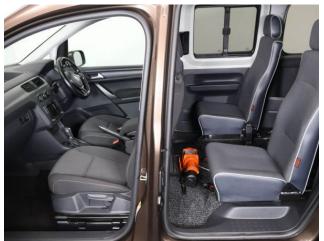

4 seats (plus wheelchair passenger)

Stock ref: 3286

## About the Volkswagen Caddy

2017(67) Chestnut Brown Metallic, Rear Wheelchair Access Conversion, 4
Seats + Wheelchair Passenger, Fold Out Ramp, Full Length Lowered Floor,
Powered Access Winch, Wheelchair Securing System, Air Conditioning, Alloy
Wheels, Bluetooth Telephone, Heated Windscreen, Cruise Control, Remote
Central Locking, Electric Windows, Privacy Glass, Rear Parking Sensors, Tyre
Pressure Monitor, 2 RAC Platinum Year Warranty with Nationwide Cover for
private users, 12 Months RAC Roadside Assistance, totally immaculate
throughout, a rare 4 seat conversion allowing the wheelchair user to sit
adjacent to the rear passengers, UK delivery service, part exchange welcome,
low rate finance. please call Jubilee Automotive Group 9am-6pm Monday to
Friday and 9am-2pm Saturday on 0121 502 2252