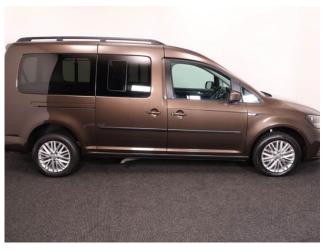

## Volkswagen Caddy

Aircon ~ Powered Winch ~ Only 45,000 Miles

Make: Volkswagen Model: Caddy, Caddy Maxi Model Year: 2017 Reg Number: NK67CPU

Mileage: 45000 Fuel: Diesel

Transmission: Automatic

Colour: Brown

## About the Volkswagen Caddy

2017(67) Chestnut Brown Metallic, Rear Wheelchair Access Conversion, 4
Seats + Wheelchair Passenger, Fold Out Ramp, Full Length Lowered Floor,
Powered Access Winch, Wheelchair Securing System, Air Conditioning, Alloy
Wheels, Bluetooth Telephone, Heated Windscreen, Cruise Control, Remote
Central Locking, Electric Windows, Privacy Glass, Rear Parking Sensors, Tyre
Pressure Monitor, 2 RAC Platinum Year Warranty with Nationwide Cover for
private users, 12 Months RAC Roadside Assistance, totally immaculate
throughout, a rare 4 seat conversion allowing the wheelchair user to sit
adjacent to the rear passengers, UK delivery service, part exchange welcome,
low rate finance. please call Jubilee Automotive Group 9am-6pm Monday to
Friday and 9am-2pm Saturday on 0121 502 2252