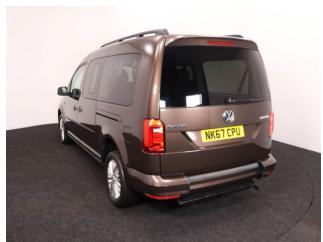

## Volkswagen Caddy

Aircon ~ Powered Winch ~ Only 45,000 Miles

Make: Volkswagen Model: Caddy, Caddy Maxi Model Year: 2017 Reg Number: NK67CPU

Mileage: 45000 Fuel: Diesel

Transmission: Automatic

Colour: Brown

## About the Volkswagen Caddy

2017(67) Chestnut Brown Metallic, Rear Wheelchair Access Conversion, 4
Seats + Wheelchair Passenger, Fold Out Ramp, Full Length Lowered Floor,
Powered Access Winch, Wheelchair Securing System, Air Conditioning, Alloy
Wheels, Bluetooth Telephone, Heated Windscreen, Cruise Control, Remote
Central Locking, Electric Windows, Privacy Glass, Rear Parking Sensors, Tyre
Pressure Monitor, 2 RAC Platinum Year Warranty with Nationwide Cover for
private users, 12 Months RAC Roadside Assistance, totally immaculate
throughout, a rare 4 seat conversion allowing the wheelchair user to sit
adjacent to the rear passengers, UK delivery service, part exchange welcome,
low rate finance. please call Jubilee Automotive Group 9am-6pm Monday to
Friday and 9am-2pm Saturday on 0121 502 2252