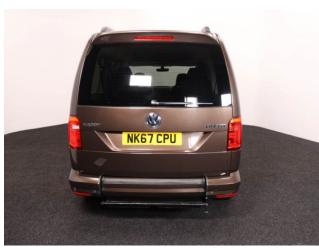

## Volkswagen Caddy

Aircon ~ Powered Winch ~ Only 45,000 Miles

Make: Volkswagen Model: Caddy, Caddy Maxi Model Year: 2017 Reg Number: NK67CPU

Mileage: 45000 Fuel: Diesel

Transmission: Automatic

Colour: Brown

## About the Volkswagen Caddy

2017(67) Chestnut Brown Metallic, Rear Wheelchair Access Conversion, 4
Seats + Wheelchair Passenger, Fold Out Ramp, Full Length Lowered Floor,
Powered Access Winch, Wheelchair Securing System, Air Conditioning, Alloy
Wheels, Bluetooth Telephone, Heated Windscreen, Cruise Control, Remote
Central Locking, Electric Windows, Privacy Glass, Rear Parking Sensors, Tyre
Pressure Monitor, 2 RAC Platinum Year Warranty with Nationwide Cover for
private users, 12 Months RAC Roadside Assistance, totally immaculate
throughout, a rare 4 seat conversion allowing the wheelchair user to sit
adjacent to the rear passengers, UK delivery service, part exchange welcome,
low rate finance. please call Jubilee Automotive Group 9am-6pm Monday to
Friday and 9am-2pm Saturday on 0121 502 2252