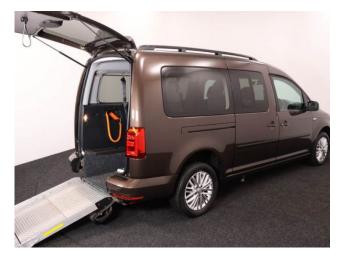

## About the Volkswagen Caddy

2017(67) Chestnut Brown Metallic, Rear Wheelchair Access Conversion, 4
Seats + Wheelchair Passenger, Fold Out Ramp, Full Length Lowered Floor,
Powered Access Winch, Wheelchair Securing System, Air Conditioning, Alloy
Wheels, Bluetooth Telephone, Heated Windscreen, Cruise Control, Remote
Central Locking, Electric Windows, Privacy Glass, Rear Parking Sensors, Tyre
Pressure Monitor, 2 RAC Platinum Year Warranty with Nationwide Cover for
private users, 12 Months RAC Roadside Assistance, totally immaculate
throughout, a rare 4 seat conversion allowing the wheelchair user to sit
adjacent to the rear passengers, UK delivery service, part exchange welcome,
low rate finance. please call Jubilee Automotive Group 9am-6pm Monday to
Friday and 9am-2pm Saturday on 0121 502 2252