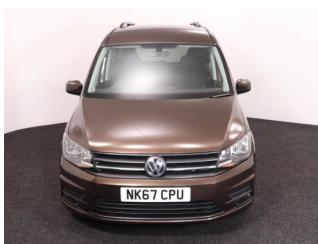

## Volkswagen Caddy

Aircon ~ Powered Winch ~ Only 45,000 Miles

Make: Volkswagen Model: Caddy, Caddy Maxi Model Year: 2017 Reg Number: NK67CPU

Mileage: 45000 Fuel: Diesel

Transmission: Automatic

Colour: Brown

## About the Volkswagen Caddy

2017(67) Chestnut Brown Metallic, Rear Wheelchair Access Conversion, 4
Seats + Wheelchair Passenger, Fold Out Ramp, Full Length Lowered Floor,
Powered Access Winch, Wheelchair Securing System, Air Conditioning, Alloy
Wheels, Bluetooth Telephone, Heated Windscreen, Cruise Control, Remote
Central Locking, Electric Windows, Privacy Glass, Rear Parking Sensors, Tyre
Pressure Monitor, 2 RAC Platinum Year Warranty with Nationwide Cover for
private users, 12 Months RAC Roadside Assistance, totally immaculate
throughout, a rare 4 seat conversion allowing the wheelchair user to sit
adjacent to the rear passengers, UK delivery service, part exchange welcome,
low rate finance. please call Jubilee Automotive Group 9am-6pm Monday to
Friday and 9am-2pm Saturday on 0121 502 2252