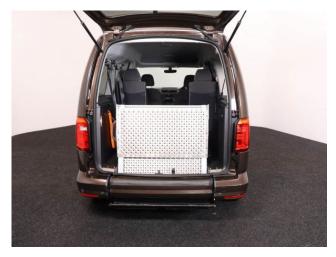

## About the Volkswagen Caddy

2017(67) Chestnut Brown Metallic, Rear Wheelchair Access Conversion, 4
Seats + Wheelchair Passenger, Fold Out Ramp, Full Length Lowered Floor,
Powered Access Winch, Wheelchair Securing System, Air Conditioning, Alloy
Wheels, Bluetooth Telephone, Heated Windscreen, Cruise Control, Remote
Central Locking, Electric Windows, Privacy Glass, Rear Parking Sensors, Tyre
Pressure Monitor, 2 RAC Platinum Year Warranty with Nationwide Cover for
private users, 12 Months RAC Roadside Assistance, totally immaculate
throughout, a rare 4 seat conversion allowing the wheelchair user to sit
adjacent to the rear passengers, UK delivery service, part exchange welcome,
low rate finance. please call Jubilee Automotive Group 9am-6pm Monday to
Friday and 9am-2pm Saturday on 0121 502 2252