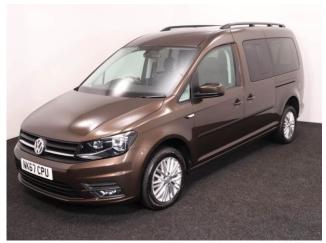

## Volkswagen Caddy

Aircon ~ Powered Winch ~ Only 45,000 Miles

Make: Volkswagen Model: Caddy, Caddy Maxi Model Year: 2017 Reg Number: NK67CPU

Mileage: 45000 Fuel: Diesel

Transmission: Automatic

Colour: Brown

## About the Volkswagen Caddy

2017(67) Chestnut Brown Metallic, Rear Wheelchair Access Conversion, 4
Seats + Wheelchair Passenger, Fold Out Ramp, Full Length Lowered Floor,
Powered Access Winch, Wheelchair Securing System, Air Conditioning, Alloy
Wheels, Bluetooth Telephone, Heated Windscreen, Cruise Control, Remote
Central Locking, Electric Windows, Privacy Glass, Rear Parking Sensors, Tyre
Pressure Monitor, 2 RAC Platinum Year Warranty with Nationwide Cover for
private users, 12 Months RAC Roadside Assistance, totally immaculate
throughout, a rare 4 seat conversion allowing the wheelchair user to sit
adjacent to the rear passengers, UK delivery service, part exchange welcome,
low rate finance. please call Jubilee Automotive Group 9am-6pm Monday to
Friday and 9am-2pm Saturday on 0121 502 2252