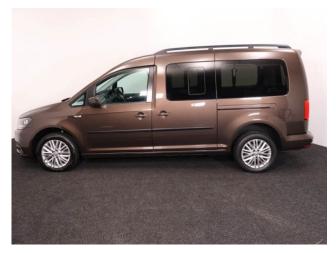

## Volkswagen Caddy

Aircon ~ Powered Winch ~ Only 45,000 Miles

Make: Volkswagen Model: Caddy, Caddy Maxi Model Year: 2017 Reg Number: NK67CPU

Mileage: 45000 Fuel: Diesel

Transmission: Automatic

Colour: Brown

## About the Volkswagen Caddy

2017(67) Chestnut Brown Metallic, Rear Wheelchair Access Conversion, 4
Seats + Wheelchair Passenger, Fold Out Ramp, Full Length Lowered Floor,
Powered Access Winch, Wheelchair Securing System, Air Conditioning, Alloy
Wheels, Bluetooth Telephone, Heated Windscreen, Cruise Control, Remote
Central Locking, Electric Windows, Privacy Glass, Rear Parking Sensors, Tyre
Pressure Monitor, 2 RAC Platinum Year Warranty with Nationwide Cover for
private users, 12 Months RAC Roadside Assistance, totally immaculate
throughout, a rare 4 seat conversion allowing the wheelchair user to sit
adjacent to the rear passengers, UK delivery service, part exchange welcome,
low rate finance. please call Jubilee Automotive Group 9am-6pm Monday to
Friday and 9am-2pm Saturday on 0121 502 2252