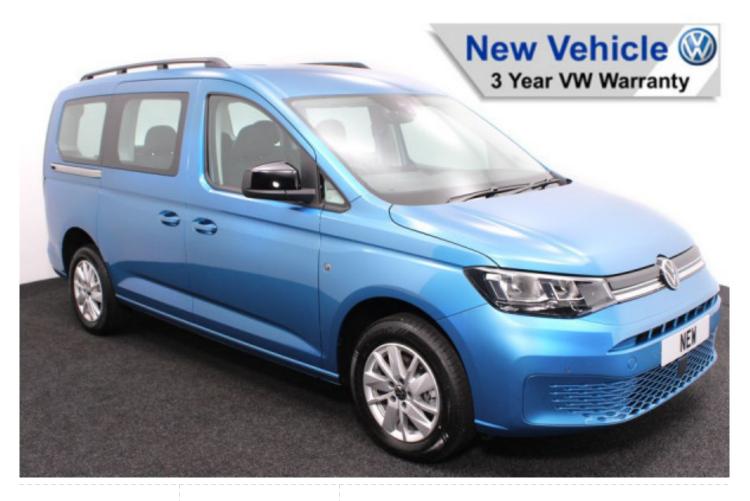

## Volkswagen Caddy

Brand New Model ~ New 2025 Spec Model ~ Rear Camera ~ IN STOCK NOW

Make: Volkswagen Model: Caddy, Caddy Maxi

Model Year: 2025

Reg Number: BRAND NEW

Fuel: Petrol

Transmission: Automatic

Colour: Blue

## About the Volkswagen Caddy

BRAND NEW 2025 Model, Costa Azul Metallic, In STOCK NOW, Jubilee Liberty Combo Rear Wheelchair Access Conversion, 5 Seats + Wheelchair Passenger, Lowered Floor, Light Weight Fold Out Ramp, Wheelchair Securing System, 16" Alloy Wheels, 8.5" Touchscreen Display, Climatronic Air Conditioning, Digital Cockpit Display, Multi-function Steering Wheel, Bluetooth, Cruise Control, App Connect, DAB Audio / Media, LED Rear Lights, Push Button Start, Electric Handbrake, Power Fold Mirrors, Colour Keyed Bumpers, Rear View Camera, Front & Rear Parking Sensors, Roof Rails, 3 Years Volkswagen Warranty, UK delivery service, part exchange welcome, low rate finance. please call Jubilee Automotive Group 9am-6pm Monday to Friday and 9am-2pm Saturday on 0121 502 2252