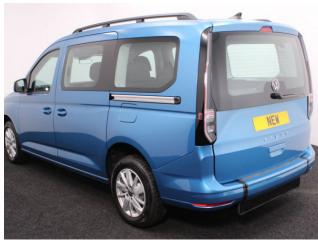

## Volkswagen Caddy

Brand New Model ~ New 2025 Spec Model ~ Rear Camera ~ IN STOCK NOW

Make: Volkswagen Model: Caddy, Caddy Maxi

Model Year: 2025

Reg Number: BRAND NEW

Fuel: Petrol

Transmission: Automatic

Colour: Blue

## About the Volkswagen Caddy

BRAND NEW 2025 Model, Costa Azul Metallic, In STOCK NOW, Jubilee Liberty Combo Rear Wheelchair Access Conversion, 5 Seats + Wheelchair Passenger, Lowered Floor, Light Weight Fold Out Ramp, Wheelchair Securing System, 16" Alloy Wheels, 8.5" Touchscreen Display, Climatronic Air Conditioning, Digital Cockpit Display, Multi-function Steering Wheel, Bluetooth, Cruise Control, App Connect, DAB Audio / Media, LED Rear Lights, Push Button Start, Electric Handbrake, Power Fold Mirrors, Colour Keyed Bumpers, Rear View Camera, Front & Rear Parking Sensors, Roof Rails, 3 Years Volkswagen Warranty, UK delivery service, part exchange welcome, low rate finance. please call Jubilee Automotive Group 9am-6pm Monday to Friday and 9am-2pm Saturday on 0121 502 2252