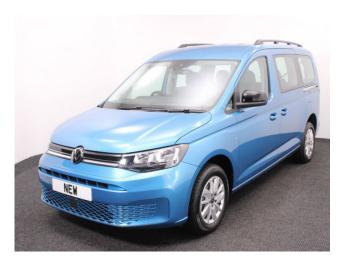

## Volkswagen Caddy

Brand New Model ~ New 2025 Spec Model ~ Rear Camera ~ IN STOCK NOW

Make: Volkswagen Model: Caddy, Caddy Maxi

Model Year: 2025

Reg Number: BRAND NEW

Fuel: Petrol

Transmission: Automatic

Colour: Blue

## About the Volkswagen Caddy

BRAND NEW 2025 Model, Costa Azul Metallic, In STOCK NOW, Jubilee Liberty Combo Rear Wheelchair Access Conversion, 5 Seats + Wheelchair Passenger, Lowered Floor, Light Weight Fold Out Ramp, Wheelchair Securing System, 16" Alloy Wheels, 8.5" Touchscreen Display, Climatronic Air Conditioning, Digital Cockpit Display, Multi-function Steering Wheel, Bluetooth, Cruise Control, App Connect, DAB Audio / Media, LED Rear Lights, Push Button Start, Electric Handbrake, Power Fold Mirrors, Colour Keyed Bumpers, Rear View Camera, Front & Rear Parking Sensors, Roof Rails, 3 Years Volkswagen Warranty, UK delivery service, part exchange welcome, low rate finance. please call Jubilee Automotive Group 9am-6pm Monday to Friday and 9am-2pm Saturday on 0121 502 2252