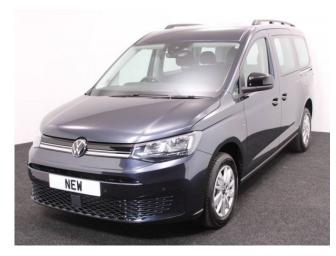

## Volkswagen Caddy

Brand New Model ~ New 2025 Spec Model ~ Rear Camera ~ IN STOCK NOW

Make: Volkswagen Model: Caddy, Caddy Maxi Model Year: 2025 Reg Number: BRAND NEW

Fuel: Petrol

Transmission: Automatic

Colour: Blue

Colour. blue

5 seats (plus wheelchair

passenger) Stock ref: 3180

## About the Volkswagen Caddy

BRAND NEW 2025 Model, Starlight Blue Metallic, In STOCK NOW, Jubilee Liberty Combo Rear Wheelchair Access Conversion, 5 Seats + Wheelchair Passenger, Lowered Floor, Light Weight Fold Out Ramp, Wheelchair Securing System, 16" Alloy Wheels, 8.5" Touchscreen Display, Climatronic Air Conditioning, Digital Cockpit Display, Multi-function Steering Wheel, Bluetooth, Cruise Control, App Connect, DAB Audio / Media, LED Rear Lights, Push Button Start, Electric Handbrake, Power Fold Mirrors, Colour Keyed Bumpers, Rear View Camera, Front & Rear Parking Sensors, Roof Rails, 3 Years Volkswagen Warranty, UK delivery service, part exchange welcome, low rate finance. please call Jubilee Automotive Group 9am-6pm Monday to Friday and 9am-2pm Saturday on 0121 502 2252