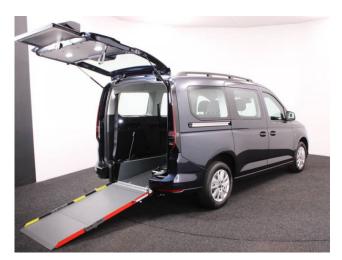

## About the Volkswagen Caddy

BRAND NEW 2025 Model, Starlight Blue Metallic, In STOCK NOW, Jubilee Liberty Combo Rear Wheelchair Access Conversion, 5 Seats + Wheelchair Passenger, Lowered Floor, Light Weight Fold Out Ramp, Wheelchair Securing System, 16" Alloy Wheels, 8.5" Touchscreen Display, Climatronic Air Conditioning, Digital Cockpit Display, Multi-function Steering Wheel, Bluetooth, Cruise Control, App Connect, DAB Audio / Media, LED Rear Lights, Push Button Start, Electric Handbrake, Power Fold Mirrors, Colour Keyed Bumpers, Rear View Camera, Front & Rear Parking Sensors, Roof Rails, 3 Years Volkswagen Warranty, UK delivery service, part exchange welcome, low rate finance. please call Jubilee Automotive Group 9am-6pm Monday to Friday and 9am-2pm Saturday on 0121 502 2252