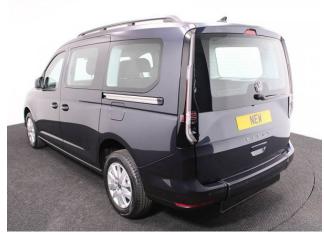

## Volkswagen Caddy

Brand New Model ~ New 2025 Spec Model ~ Rear Camera ~ IN STOCK NOW

Make: Volkswagen Model: Caddy, Caddy Maxi Model Year: 2025 Reg Number: BRAND NEW

Fuel: Petrol

Transmission: Automatic

Colour: Blue

Colour. blue

5 seats (plus wheelchair

passenger) Stock ref: 3180

## About the Volkswagen Caddy

BRAND NEW 2025 Model, Starlight Blue Metallic, In STOCK NOW, Jubilee Liberty Combo Rear Wheelchair Access Conversion, 5 Seats + Wheelchair Passenger, Lowered Floor, Light Weight Fold Out Ramp, Wheelchair Securing System, 16" Alloy Wheels, 8.5" Touchscreen Display, Climatronic Air Conditioning, Digital Cockpit Display, Multi-function Steering Wheel, Bluetooth, Cruise Control, App Connect, DAB Audio / Media, LED Rear Lights, Push Button Start, Electric Handbrake, Power Fold Mirrors, Colour Keyed Bumpers, Rear View Camera, Front & Rear Parking Sensors, Roof Rails, 3 Years Volkswagen Warranty, UK delivery service, part exchange welcome, low rate finance. please call Jubilee Automotive Group 9am-6pm Monday to Friday and 9am-2pm Saturday on 0121 502 2252