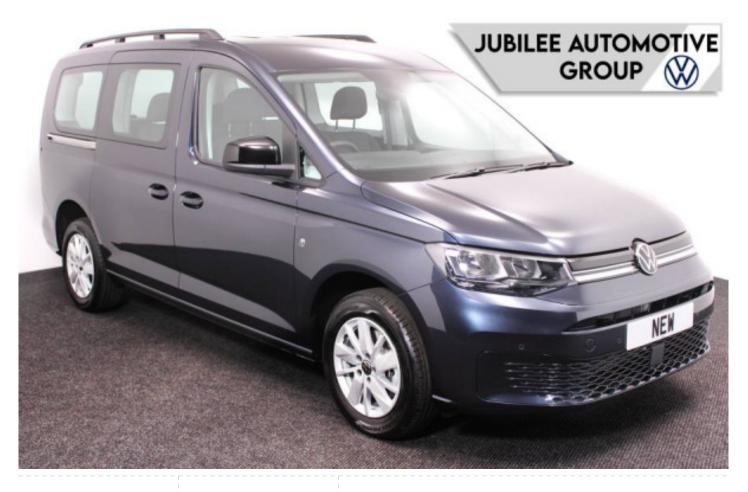

## Volkswagen Caddy

Brand New Model ~ New 2025 Spec Model ~ Rear Camera ~ IN STOCK NOW

Make: Volkswagen Model: Caddy, Caddy Maxi Model Year: 2025 Reg Number: BRAND NEW

Fuel: Petrol

Transmission: Automatic

Colour: Blue

Colour. blue

5 seats (plus wheelchair

passenger) Stock ref: 3180

## About the Volkswagen Caddy

BRAND NEW 2025 Model, Starlight Blue Metallic, In STOCK NOW, Jubilee Liberty Combo Rear Wheelchair Access Conversion, 5 Seats + Wheelchair Passenger, Lowered Floor, Light Weight Fold Out Ramp, Wheelchair Securing System, 16" Alloy Wheels, 8.5" Touchscreen Display, Climatronic Air Conditioning, Digital Cockpit Display, Multi-function Steering Wheel, Bluetooth, Cruise Control, App Connect, DAB Audio / Media, LED Rear Lights, Push Button Start, Electric Handbrake, Power Fold Mirrors, Colour Keyed Bumpers, Rear View Camera, Front & Rear Parking Sensors, Roof Rails, 3 Years Volkswagen Warranty, UK delivery service, part exchange welcome, low rate finance. please call Jubilee Automotive Group 9am-6pm Monday to Friday and 9am-2pm Saturday on 0121 502 2252