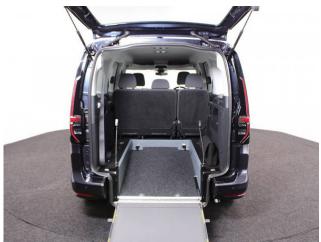

## About the Volkswagen Caddy

BRAND NEW 2025 Model, Starlight Blue Metallic, In STOCK NOW, Jubilee Liberty Combo Rear Wheelchair Access Conversion, 5 Seats + Wheelchair Passenger, Lowered Floor, Light Weight Fold Out Ramp, Wheelchair Securing System, 16" Alloy Wheels, 8.5" Touchscreen Display, Climatronic Air Conditioning, Digital Cockpit Display, Multi-function Steering Wheel, Bluetooth, Cruise Control, App Connect, DAB Audio / Media, LED Rear Lights, Push Button Start, Electric Handbrake, Power Fold Mirrors, Colour Keyed Bumpers, Rear View Camera, Front & Rear Parking Sensors, Roof Rails, 3 Years Volkswagen Warranty, UK delivery service, part exchange welcome, low rate finance. please call Jubilee Automotive Group 9am-6pm Monday to Friday and 9am-2pm Saturday on 0121 502 2252