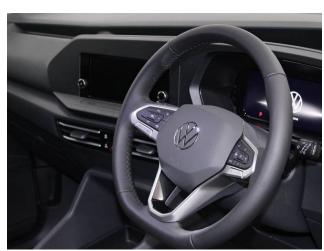

## About the Volkswagen Caddy

BRAND NEW 2025 Model, Starlight Blue Metallic, In STOCK NOW, Jubilee Liberty Combo Rear Wheelchair Access Conversion, 5 Seats + Wheelchair Passenger, Lowered Floor, Light Weight Fold Out Ramp, Wheelchair Securing System, 16" Alloy Wheels, 8.5" Touchscreen Display, Climatronic Air Conditioning, Digital Cockpit Display, Multi-function Steering Wheel, Bluetooth, Cruise Control, App Connect, DAB Audio / Media, LED Rear Lights, Push Button Start, Electric Handbrake, Power Fold Mirrors, Colour Keyed Bumpers, Rear View Camera, Front & Rear Parking Sensors, Roof Rails, 3 Years Volkswagen Warranty, UK delivery service, part exchange welcome, low rate finance. please call Jubilee Automotive Group 9am-6pm Monday to Friday and 9am-2pm Saturday on 0121 502 2252