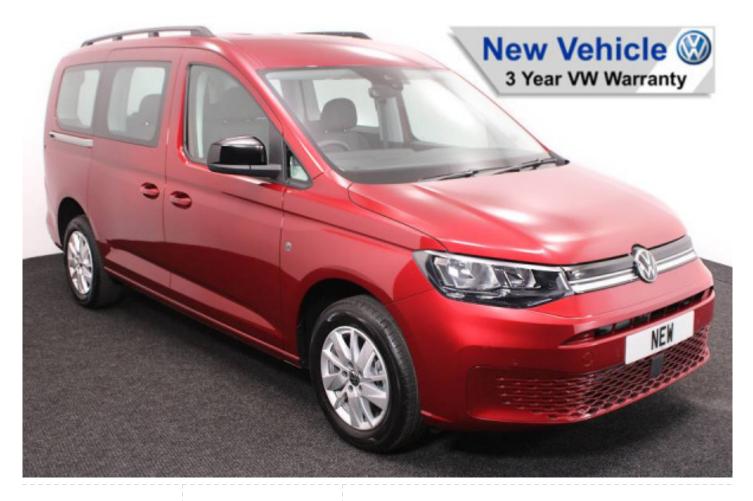

## Volkswagen Caddy

Brand New Model ~ New 2025 Spec Model ~ Rear Camera ~ IN STOCK NOW

Make: Volkswagen Model: Caddy, Caddy Maxi

Model Year: 2025

Reg Number: BRAND NEW

Fuel: Petrol

Transmission: Automatic

Colour: Red

## About the Volkswagen Caddy

BRAND NEW 2025 Model, Fontana Red Metallic, In STOCK NOW, Jubilee Liberty Combo Rear Wheelchair Access Conversion, 5 Seats + Wheelchair Passenger, Lowered Floor, Light Weight Fold Out Ramp, Wheelchair Securing System, 16" Alloy Wheels, 8.5" Touchscreen Display, Climatronic Air Conditioning, Digital Cockpit Display, Multi-function Steering Wheel, Bluetooth, Cruise Control, App Connect, DAB Audio / Media, LED Rear Lights, Push Button Start, Electric Handbrake, Power Fold Mirrors, Colour Keyed Bumpers, Rear View Camera, Front & Rear Parking Sensors, Roof Rails, 3 Years Volkswagen Warranty, UK delivery service, part exchange welcome, low rate finance. please call Jubilee Automotive Group 9am-6pm Monday to Friday and 9am-2pm Saturday on 0121 502 2252