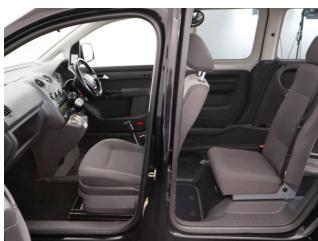

## About the Volkswagen Caddy

2011(11) Jet Black Metallic, Drive From Wheelchair Conversion, 3 Seats or 2 Seats + Wheelchair Driver, Remote Controlled Lowering Suspension, Powered Tailgate & Fold Out Ramp, Push Button Controls, Push Button Parking Brake, Air Conditioning, Alloy Wheels, Cruise Control, Remote Central Locking, Electric Windows, Electric Mirrors, Automatic Lights, Privacy Glass, Rear Parking Sensors. Roof Rails, 2 Year RAC Platinum Warranty with Nationwide Cover for private users, 12 Months RAC Roadside Assistance totally immaculate throughout with exceptionally low mileage, UK delivery service, part exchange welcome, please call Jubilee Automotive Group 9am-6pm Monday to Friday and 9am-2pm Saturday on 0121 502 2252