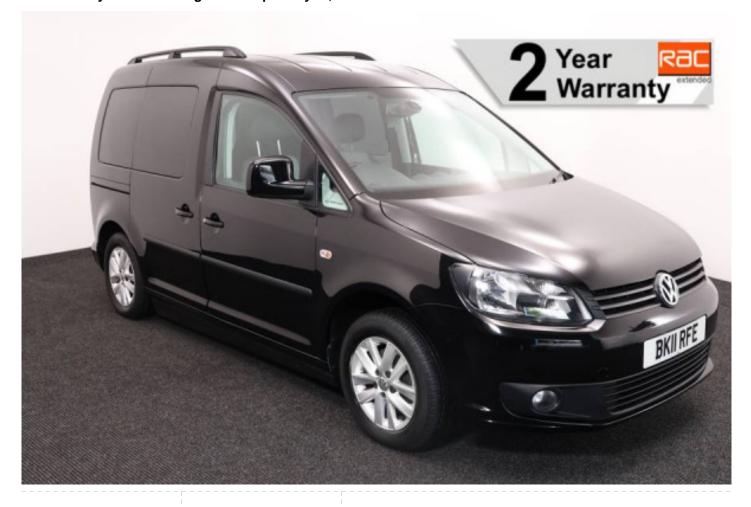

## Volkswagen Caddy

Aircon ~ Alloys ~ Electric Tailgate & Ramp ~ Only 46,000 Miles

Make: Volkswagen Model: Caddy, Caddy Maxi Model Year: 2011

Reg Number: BK11RFE Mileage: 46000 Fuel: Diesel

Transmission: Automatic

Colour: Black

3 seats (plus wheelchair

passenger) Stock ref: 3426

## About the Volkswagen Caddy

2011(11) Jet Black Metallic, Drive From Wheelchair Conversion, 3 Seats or 2 Seats + Wheelchair Driver, Remote Controlled Lowering Suspension, Powered Tailgate & Fold Out Ramp, Push Button Controls, Push Button Parking Brake, Air Conditioning, Alloy Wheels, Cruise Control, Remote Central Locking, Electric Windows, Electric Mirrors, Automatic Lights, Privacy Glass, Rear Parking Sensors. Roof Rails, 2 Year RAC Platinum Warranty with Nationwide Cover for private users, 12 Months RAC Roadside Assistance totally immaculate throughout with exceptionally low mileage, UK delivery service, part exchange welcome, please call Jubilee Automotive Group 9am-6pm Monday to Friday and 9am-2pm Saturday on 0121 502 2252