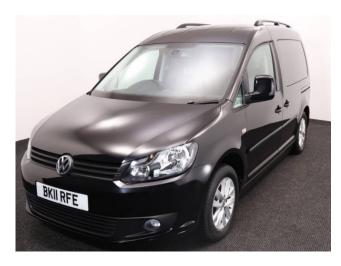

## Volkswagen Caddy

Aircon ~ Alloys ~ Electric Tailgate & Ramp ~ Only 46,000 Miles

Make: Volkswagen Model: Caddy, Caddy Maxi Model Year: 2011

Reg Number: BK11RFE Mileage: 46000 Fuel: Diesel

Transmission: Automatic

Colour: Black

3 seats (plus wheelchair

passenger) Stock ref: 3426

## About the Volkswagen Caddy

2011(11) Jet Black Metallic, Drive From Wheelchair Conversion, 3 Seats or 2 Seats + Wheelchair Driver, Remote Controlled Lowering Suspension, Powered Tailgate & Fold Out Ramp, Push Button Controls, Push Button Parking Brake, Air Conditioning, Alloy Wheels, Cruise Control, Remote Central Locking, Electric Windows, Electric Mirrors, Automatic Lights, Privacy Glass, Rear Parking Sensors. Roof Rails, 2 Year RAC Platinum Warranty with Nationwide Cover for private users, 12 Months RAC Roadside Assistance totally immaculate throughout with exceptionally low mileage, UK delivery service, part exchange welcome, please call Jubilee Automotive Group 9am-6pm Monday to Friday and 9am-2pm Saturday on 0121 502 2252