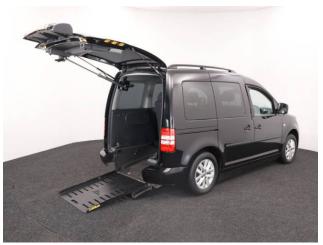

## About the Volkswagen Caddy

2011(11) Jet Black Metallic, Drive From Wheelchair Conversion, 3 Seats or 2 Seats + Wheelchair Driver, Remote Controlled Lowering Suspension, Powered Tailgate & Fold Out Ramp, Push Button Controls, Push Button Parking Brake, Air Conditioning, Alloy Wheels, Cruise Control, Remote Central Locking, Electric Windows, Electric Mirrors, Automatic Lights, Privacy Glass, Rear Parking Sensors. Roof Rails, 2 Year RAC Platinum Warranty with Nationwide Cover for private users, 12 Months RAC Roadside Assistance totally immaculate throughout with exceptionally low mileage, UK delivery service, part exchange welcome, please call Jubilee Automotive Group 9am-6pm Monday to Friday and 9am-2pm Saturday on 0121 502 2252