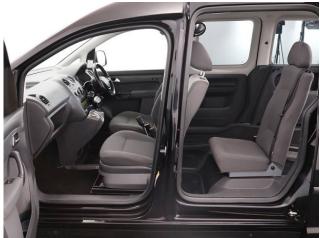

Colour: Black

3 seats (plus wheelchair

passenger) Stock ref: 3426

## About the Volkswagen Caddy

2011(11) Jet Black Metallic, Drive From Wheelchair Conversion, 3 Seats or 2 Seats + Wheelchair Driver, Remote Controlled Lowering Suspension, Powered Tailgate & Fold Out Ramp, Push Button Controls, Push Button Parking Brake, Air Conditioning, Alloy Wheels, Cruise Control, Remote Central Locking, Electric Windows, Electric Mirrors, Automatic Lights, Privacy Glass, Rear Parking Sensors. Roof Rails, 2 Year RAC Platinum Warranty with Nationwide Cover for private users, 12 Months RAC Roadside Assistance totally immaculate throughout with exceptionally low mileage, UK delivery service, part exchange welcome, please call Jubilee Automotive Group 9am-6pm Monday to Friday and 9am-2pm Saturday on 0121 502 2252