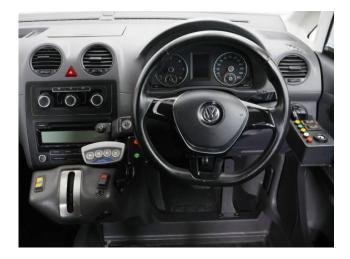

## About the Volkswagen Caddy

2011(11) Jet Black Metallic, Drive From Wheelchair Conversion, 3 Seats or 2 Seats + Wheelchair Driver, Remote Controlled Lowering Suspension, Powered Tailgate & Fold Out Ramp, Push Button Controls, Push Button Parking Brake, Air Conditioning, Alloy Wheels, Cruise Control, Remote Central Locking, Electric Windows, Electric Mirrors, Automatic Lights, Privacy Glass, Rear Parking Sensors. Roof Rails, 2 Year RAC Platinum Warranty with Nationwide Cover for private users, 12 Months RAC Roadside Assistance totally immaculate throughout with exceptionally low mileage, UK delivery service, part exchange welcome, please call Jubilee Automotive Group 9am-6pm Monday to Friday and 9am-2pm Saturday on 0121 502 2252