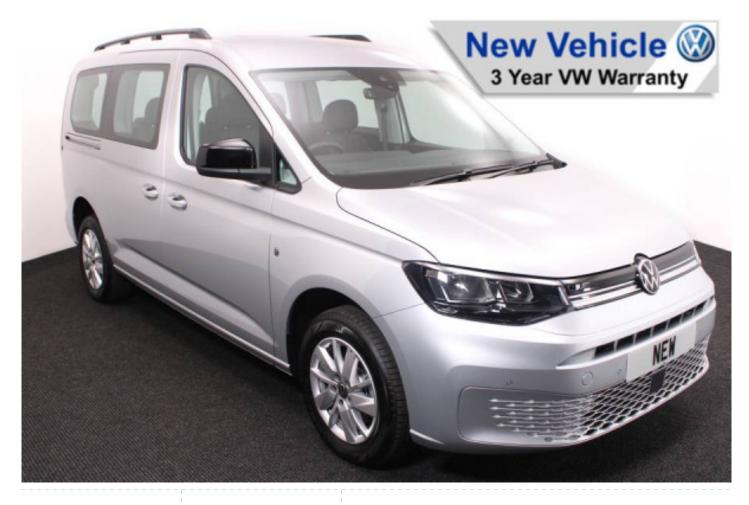

## Volkswagen Caddy

Brand New Model ~ New 2025 Spec Model ~ Rear Camera ~ IN STOCK NOW

Make: Volkswagen Model: Caddy, Caddy Maxi Model Year: 2025 Reg Number: BRAND NEW Fuel: Petrol Transmission: Automatic Colour: Silver 5 seats (plus wheelchair passenger) Stock ref: 3094

## About the Volkswagen Caddy

BRAND NEW 2025 Model, Reflex Silver Metallic, In STOCK NOW, Jubilee Liberty Combo Rear Wheelchair Access Conversion, 5 Seats + Wheelchair Passenger, Lowered Floor, Light Weight Fold Out Ramp, Wheelchair Securing System, 16" Alloy Wheels, 8.5" Touchscreen Display, Climatronic Air Conditioning, Digital Cockpit Display, Multi-function Steering Wheel, Bluetooth, Cruise Control, App Connect, DAB Audio / Media, LED Rear Lights, Push Button Start, Electric Handbrake, Power Fold Mirrors, Colour Keyed Bumpers, Rear View Camera, Front & Rear Parking Sensors, Roof Rails, 3 Years Volkswagen Warranty, UK delivery service, part exchange welcome, low rate finance. please call Jubilee Automotive Group 9am-6pm Monday to Friday and 9am-2pm Saturday on 0121 502 2252