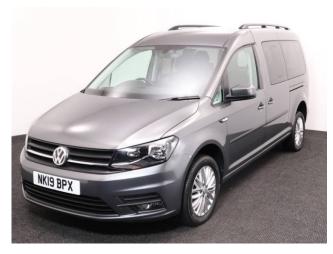

## Volkswagen Caddy

Aircon ~ Powered Winch ~ Only 4,000 Miles

Make: Volkswagen Model: Caddy, Caddy Maxi Model Year: 2019 Reg Number: NK19BPX

Mileage: 4000 Fuel: Diesel

Transmission: Manual

Colour: Grey

4 seats (plus wheelchair

## About the Volkswagen Caddy

2019(19) Indium Grey Metallic, Rear Wheelchair Access Conversion, 4 Seats + Wheelchair Passenger, Fold Out Ramp, Full Length Lowered Floor, Powered Access Winch, Wheelchair Securing System, Air Conditioning, Alloy Wheels, Bluetooth Telephone, Heated Windscreen, Cruise Control, Remote Central Locking, Electric Windows, Privacy Glass, Rear Parking Sensors, Tyre Pressure Monitor, 2 RAC Platinum Year Warranty with Nationwide Cover for private users, 12 Months RAC Roadside Assistance, totally immaculate throughout, a rare 4 seat conversion allowing the wheelchair user to sit adjacent to the rear passengers, UK delivery service, part exchange welcome, low rate finance. please call Jubilee Automotive Group 9am-6pm Monday to Friday and 9am-2pm Saturday on 0121 502 2252