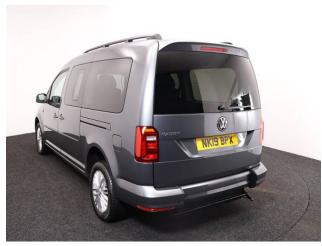

## Volkswagen Caddy

Aircon ~ Powered Winch ~ Only 4,000 Miles

Make: Volkswagen Model: Caddy, Caddy Maxi Model Year: 2019 Reg Number: NK19BPX

Mileage: 4000 Fuel: Diesel

Transmission: Manual

Colour: Grey

4 seats (plus wheelchair

## About the Volkswagen Caddy

2019(19) Indium Grey Metallic, Rear Wheelchair Access Conversion, 4 Seats + Wheelchair Passenger, Fold Out Ramp, Full Length Lowered Floor, Powered Access Winch, Wheelchair Securing System, Air Conditioning, Alloy Wheels, Bluetooth Telephone, Heated Windscreen, Cruise Control, Remote Central Locking, Electric Windows, Privacy Glass, Rear Parking Sensors, Tyre Pressure Monitor, 2 RAC Platinum Year Warranty with Nationwide Cover for private users, 12 Months RAC Roadside Assistance, totally immaculate throughout, a rare 4 seat conversion allowing the wheelchair user to sit adjacent to the rear passengers, UK delivery service, part exchange welcome, low rate finance. please call Jubilee Automotive Group 9am-6pm Monday to Friday and 9am-2pm Saturday on 0121 502 2252