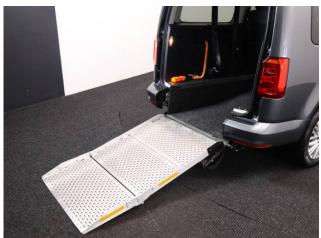

## About the Volkswagen Caddy

2019(19) Indium Grey Metallic, Rear Wheelchair Access Conversion, 4 Seats + Wheelchair Passenger, Fold Out Ramp, Full Length Lowered Floor, Powered Access Winch, Wheelchair Securing System, Air Conditioning, Alloy Wheels, Bluetooth Telephone, Heated Windscreen, Cruise Control, Remote Central Locking, Electric Windows, Privacy Glass, Rear Parking Sensors, Tyre Pressure Monitor, 2 RAC Platinum Year Warranty with Nationwide Cover for private users, 12 Months RAC Roadside Assistance, totally immaculate throughout, a rare 4 seat conversion allowing the wheelchair user to sit adjacent to the rear passengers, UK delivery service, part exchange welcome, low rate finance. please call Jubilee Automotive Group 9am-6pm Monday to Friday and 9am-2pm Saturday on 0121 502 2252