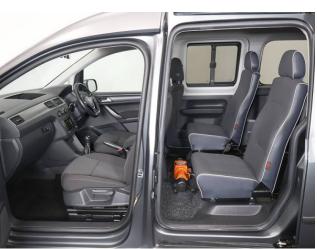

## About the Volkswagen Caddy

2019(19) Indium Grey Metallic, Rear Wheelchair Access Conversion, 4 Seats + Wheelchair Passenger, Fold Out Ramp, Full Length Lowered Floor, Powered Access Winch, Wheelchair Securing System, Air Conditioning, Alloy Wheels, Bluetooth Telephone, Heated Windscreen, Cruise Control, Remote Central Locking, Electric Windows, Privacy Glass, Rear Parking Sensors, Tyre Pressure Monitor, 2 RAC Platinum Year Warranty with Nationwide Cover for private users, 12 Months RAC Roadside Assistance, totally immaculate throughout, a rare 4 seat conversion allowing the wheelchair user to sit adjacent to the rear passengers, UK delivery service, part exchange welcome, low rate finance. please call Jubilee Automotive Group 9am-6pm Monday to Friday and 9am-2pm Saturday on 0121 502 2252