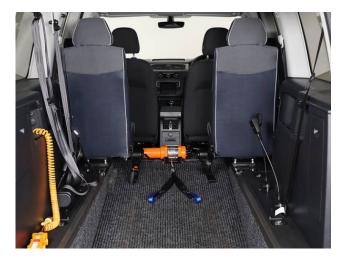

## About the Volkswagen Caddy

2019(19) Indium Grey Metallic, Rear Wheelchair Access Conversion, 4 Seats + Wheelchair Passenger, Fold Out Ramp, Full Length Lowered Floor, Powered Access Winch, Wheelchair Securing System, Air Conditioning, Alloy Wheels, Bluetooth Telephone, Heated Windscreen, Cruise Control, Remote Central Locking, Electric Windows, Privacy Glass, Rear Parking Sensors, Tyre Pressure Monitor, 2 RAC Platinum Year Warranty with Nationwide Cover for private users, 12 Months RAC Roadside Assistance, totally immaculate throughout, a rare 4 seat conversion allowing the wheelchair user to sit adjacent to the rear passengers, UK delivery service, part exchange welcome, low rate finance. please call Jubilee Automotive Group 9am-6pm Monday to Friday and 9am-2pm Saturday on 0121 502 2252