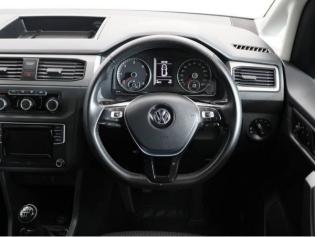

## About the Volkswagen Caddy

2019(19) Indium Grey Metallic, Rear Wheelchair Access Conversion, 4 Seats + Wheelchair Passenger, Fold Out Ramp, Full Length Lowered Floor, Powered Access Winch, Wheelchair Securing System, Air Conditioning, Alloy Wheels, Bluetooth Telephone, Heated Windscreen, Cruise Control, Remote Central Locking, Electric Windows, Privacy Glass, Rear Parking Sensors, Tyre Pressure Monitor, 2 RAC Platinum Year Warranty with Nationwide Cover for private users, 12 Months RAC Roadside Assistance, totally immaculate throughout, a rare 4 seat conversion allowing the wheelchair user to sit adjacent to the rear passengers, UK delivery service, part exchange welcome, low rate finance. please call Jubilee Automotive Group 9am-6pm Monday to Friday and 9am-2pm Saturday on 0121 502 2252