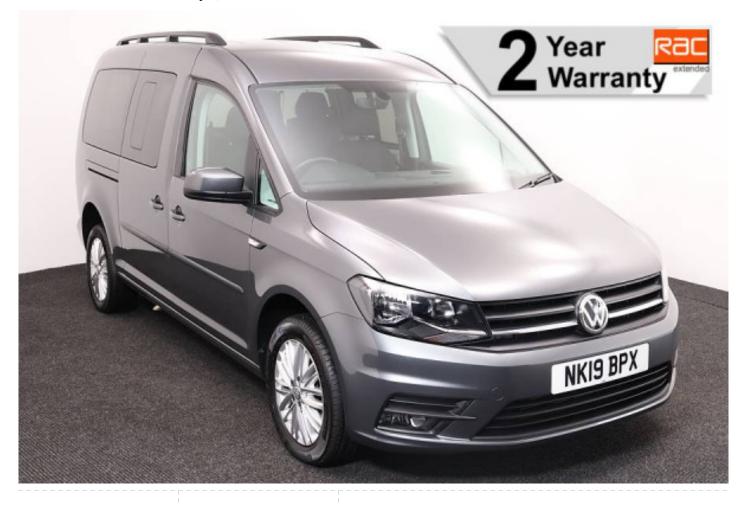

## Volkswagen Caddy

Aircon ~ Powered Winch ~ Only 4,000 Miles

Make: Volkswagen Model: Caddy, Caddy Maxi Model Year: 2019 Reg Number: NK19BPX

Mileage: 4000 Fuel: Diesel

Transmission: Manual

Colour: Grey

4 seats (plus wheelchair

## About the Volkswagen Caddy

2019(19) Indium Grey Metallic, Rear Wheelchair Access Conversion, 4 Seats + Wheelchair Passenger, Fold Out Ramp, Full Length Lowered Floor, Powered Access Winch, Wheelchair Securing System, Air Conditioning, Alloy Wheels, Bluetooth Telephone, Heated Windscreen, Cruise Control, Remote Central Locking, Electric Windows, Privacy Glass, Rear Parking Sensors, Tyre Pressure Monitor, 2 RAC Platinum Year Warranty with Nationwide Cover for private users, 12 Months RAC Roadside Assistance, totally immaculate throughout, a rare 4 seat conversion allowing the wheelchair user to sit adjacent to the rear passengers, UK delivery service, part exchange welcome, low rate finance. please call Jubilee Automotive Group 9am-6pm Monday to Friday and 9am-2pm Saturday on 0121 502 2252