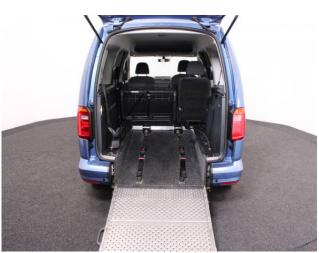

## About the Volkswagen Caddy

2020(69) Acapulco Blue Metallic, Rear Wheelchair Access Conversion, 5 Seats + Wheelchair Passenger, Lowered Floor, Fold Out Ramp, Wheelchair Securing System, Air Conditioning, Alloy Wheels, Bluetooth Telephone, Heated Windscreen, Multi Function Leather Steering Wheel, Cruise Control, Remote Central Locking, Electric Windows, Privacy Glass, Rear Parking Sensors, Tyre Pressure Monitor, 2 Year Warranty with Nationwide Cover for private users, 12 Months RAC Roadside Assistance, totally immaculate throughout with exceptionally low mileage, UK delivery service, part exchange welcome, low rate finance. Please call Jubilee Automotive Group 9am~6pm Monday to Friday and 9am~2pm Saturday on 0121 502 2252