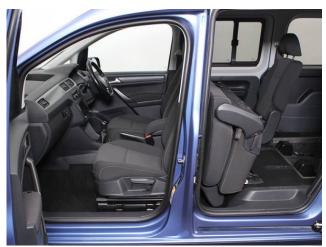

## About the Volkswagen Caddy

2020(69) Acapulco Blue Metallic, Rear Wheelchair Access Conversion, 5 Seats + Wheelchair Passenger, Lowered Floor, Fold Out Ramp, Wheelchair Securing System, Air Conditioning, Alloy Wheels, Bluetooth Telephone, Heated Windscreen, Multi Function Leather Steering Wheel, Cruise Control, Remote Central Locking, Electric Windows, Privacy Glass, Rear Parking Sensors, Tyre Pressure Monitor, 2 Year Warranty with Nationwide Cover for private users, 12 Months RAC Roadside Assistance, totally immaculate throughout with exceptionally low mileage, UK delivery service, part exchange welcome, low rate finance. Please call Jubilee Automotive Group 9am~6pm Monday to Friday and 9am~2pm Saturday on 0121 502 2252