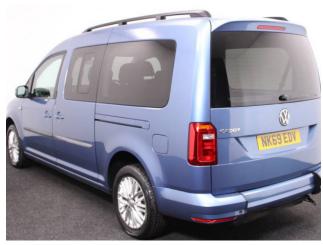

## Volkswagen Caddy

Aircon ~ Alloys ~ Only 6,000 miles

Make: Volkswagen Model: Caddy, Caddy Maxi Model Year: 2020 Reg Number: NK69EDV

Mileage: 6000 Fuel: Diesel

Transmission: Manual

Colour: Blue

5 seats (plus wheelchair

## About the Volkswagen Caddy

2020(69) Acapulco Blue Metallic, Rear Wheelchair Access Conversion, 5 Seats + Wheelchair Passenger, Lowered Floor, Fold Out Ramp, Wheelchair Securing System, Air Conditioning, Alloy Wheels, Bluetooth Telephone, Heated Windscreen, Multi Function Leather Steering Wheel, Cruise Control, Remote Central Locking, Electric Windows, Privacy Glass, Rear Parking Sensors, Tyre Pressure Monitor, 2 Year Warranty with Nationwide Cover for private users, 12 Months RAC Roadside Assistance, totally immaculate throughout with exceptionally low mileage, UK delivery service, part exchange welcome, low rate finance. Please call Jubilee Automotive Group 9am~6pm Monday to Friday and 9am~2pm Saturday on 0121 502 2252