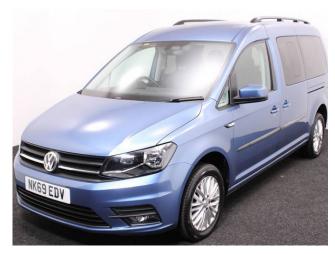

## Volkswagen Caddy

Aircon ~ Alloys ~ Only 6,000 miles

Make: Volkswagen Model: Caddy, Caddy Maxi Model Year: 2020 Reg Number: NK69EDV

Mileage: 6000 Fuel: Diesel

Transmission: Manual

Colour: Blue

5 seats (plus wheelchair

## About the Volkswagen Caddy

2020(69) Acapulco Blue Metallic, Rear Wheelchair Access Conversion, 5 Seats + Wheelchair Passenger, Lowered Floor, Fold Out Ramp, Wheelchair Securing System, Air Conditioning, Alloy Wheels, Bluetooth Telephone, Heated Windscreen, Multi Function Leather Steering Wheel, Cruise Control, Remote Central Locking, Electric Windows, Privacy Glass, Rear Parking Sensors, Tyre Pressure Monitor, 2 Year Warranty with Nationwide Cover for private users, 12 Months RAC Roadside Assistance, totally immaculate throughout with exceptionally low mileage, UK delivery service, part exchange welcome, low rate finance. Please call Jubilee Automotive Group 9am~6pm Monday to Friday and 9am~2pm Saturday on 0121 502 2252