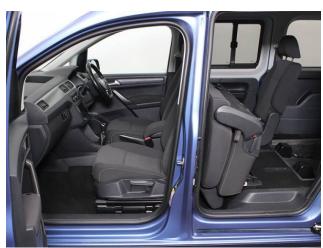

## About the Volkswagen Caddy

2020(69) Acapulco Blue Metallic, Rear Wheelchair Access Conversion, 5 Seats + Wheelchair Passenger, Lowered Floor, Fold Out Ramp, Wheelchair Securing System, Air Conditioning, Alloy Wheels, Bluetooth Telephone, Heated Windscreen, Multi Function Leather Steering Wheel, Cruise Control, Remote Central Locking, Electric Windows, Privacy Glass, Rear Parking Sensors, Tyre Pressure Monitor, 2 Year Warranty with Nationwide Cover for private users, 12 Months RAC Roadside Assistance, totally immaculate throughout with exceptionally low mileage, UK delivery service, part exchange welcome, low rate finance. Please call Jubilee Automotive Group 9am~6pm Monday to Friday and 9am~2pm Saturday on 0121 502 2252