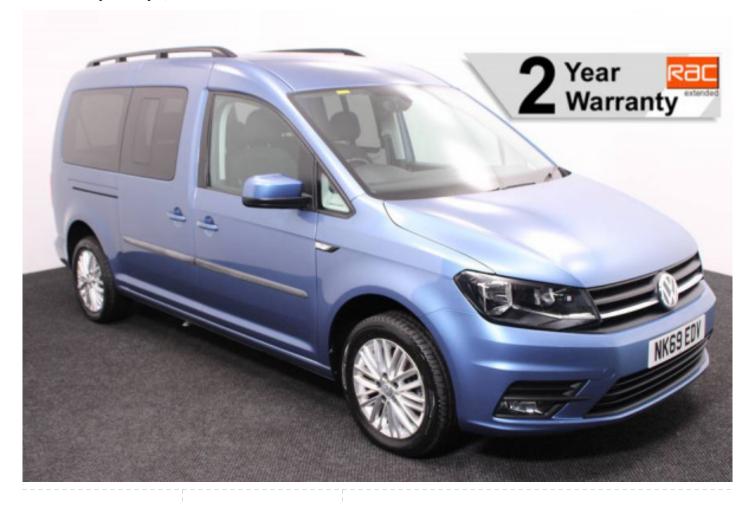

## Volkswagen Caddy

Aircon ~ Alloys ~ Only 6,000 miles

Make: Volkswagen Model: Caddy, Caddy Maxi Model Year: 2020 Reg Number: NK69EDV

Mileage: 6000 Fuel: Diesel

Transmission: Manual

Colour: Blue

5 seats (plus wheelchair

## About the Volkswagen Caddy

2020(69) Acapulco Blue Metallic, Rear Wheelchair Access Conversion, 5 Seats + Wheelchair Passenger, Lowered Floor, Fold Out Ramp, Wheelchair Securing System, Air Conditioning, Alloy Wheels, Bluetooth Telephone, Heated Windscreen, Multi Function Leather Steering Wheel, Cruise Control, Remote Central Locking, Electric Windows, Privacy Glass, Rear Parking Sensors, Tyre Pressure Monitor, 2 Year Warranty with Nationwide Cover for private users, 12 Months RAC Roadside Assistance, totally immaculate throughout with exceptionally low mileage, UK delivery service, part exchange welcome, low rate finance. Please call Jubilee Automotive Group 9am~6pm Monday to Friday and 9am~2pm Saturday on 0121 502 2252