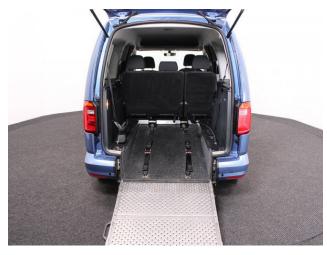

## About the Volkswagen Caddy

2020(69) Acapulco Blue Metallic, Rear Wheelchair Access Conversion, 5 Seats + Wheelchair Passenger, Lowered Floor, Fold Out Ramp, Wheelchair Securing System, Air Conditioning, Alloy Wheels, Bluetooth Telephone, Heated Windscreen, Multi Function Leather Steering Wheel, Cruise Control, Remote Central Locking, Electric Windows, Privacy Glass, Rear Parking Sensors, Tyre Pressure Monitor, 2 Year Warranty with Nationwide Cover for private users, 12 Months RAC Roadside Assistance, totally immaculate throughout with exceptionally low mileage, UK delivery service, part exchange welcome, low rate finance. Please call Jubilee Automotive Group 9am~6pm Monday to Friday and 9am~2pm Saturday on 0121 502 2252