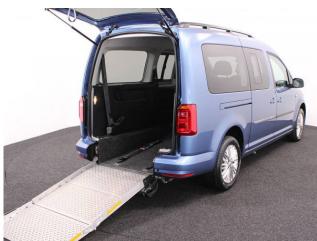

## About the Volkswagen Caddy

2020(69) Acapulco Blue Metallic, Rear Wheelchair Access Conversion, 5 Seats + Wheelchair Passenger, Lowered Floor, Fold Out Ramp, Wheelchair Securing System, Air Conditioning, Alloy Wheels, Bluetooth Telephone, Heated Windscreen, Multi Function Leather Steering Wheel, Cruise Control, Remote Central Locking, Electric Windows, Privacy Glass, Rear Parking Sensors, Tyre Pressure Monitor, 2 Year Warranty with Nationwide Cover for private users, 12 Months RAC Roadside Assistance, totally immaculate throughout with exceptionally low mileage, UK delivery service, part exchange welcome, low rate finance. Please call Jubilee Automotive Group 9am~6pm Monday to Friday and 9am~2pm Saturday on 0121 502 2252