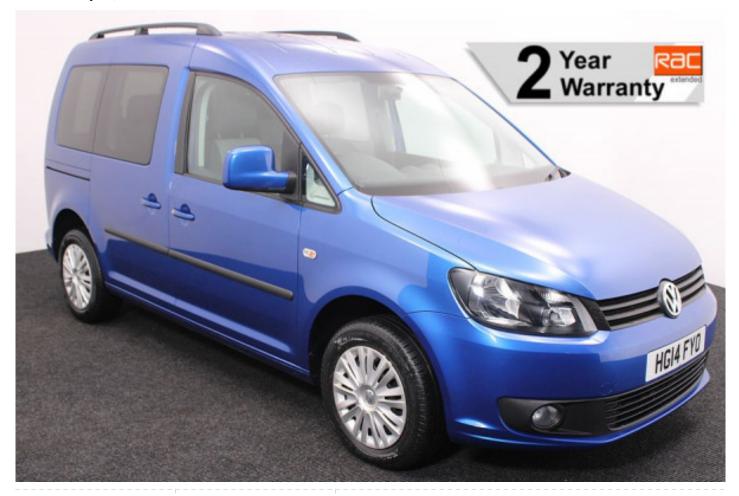

## Volkswagen Caddy

Aircon ~ Only 21,000 Miles

Make: Volkswagen Model: Caddy, Caddy Maxi Model Year: 2014 Reg Number: HG14FYO

Mileage: 21000 Fuel: Diesel

Transmission: Manual

Colour: Blue

4 seats (plus wheelchair

## About the Volkswagen Caddy

2014(14) Raven Blue Metallic, Brotherwood Rear Wheelchair Access
Conversion, 4 Seats + Central Wheelchair Passenger, Fold Out Ramp, Full
Length Lowered Floor, Wheelchair Securing System, Air Conditioning,
Remote Central Locking, Electric Windows, Privacy Glass, 2 Year RAC
Platinum Warranty with Nationwide Cover for private users, 12 Month RAC
Roadside Assistance, totally immaculate throughout with exceptionally low
mileage, UK delivery service, part exchange welcome, low rate finance. please
call Jubilee Automotive Group 9am-6pm Monday to Friday and 9am-2pm
Saturday on 0121 502 2252