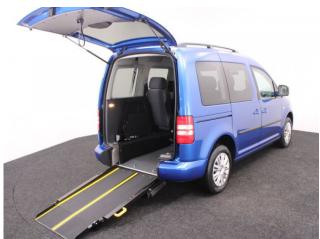

## About the Volkswagen Caddy

2014(14) Raven Blue Metallic, Brotherwood Rear Wheelchair Access
Conversion, 4 Seats + Central Wheelchair Passenger, Fold Out Ramp, Full
Length Lowered Floor, Wheelchair Securing System, Air Conditioning,
Remote Central Locking, Electric Windows, Privacy Glass, 2 Year RAC
Platinum Warranty with Nationwide Cover for private users, 12 Month RAC
Roadside Assistance, totally immaculate throughout with exceptionally low
mileage, UK delivery service, part exchange welcome, low rate finance. please
call Jubilee Automotive Group 9am-6pm Monday to Friday and 9am-2pm
Saturday on 0121 502 2252