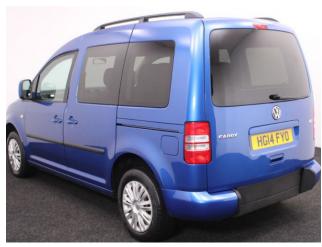

## Volkswagen Caddy

Aircon ~ Only 21,000 Miles

Make: Volkswagen Model: Caddy, Caddy Maxi Model Year: 2014 Reg Number: HG14FYO

Mileage: 21000 Fuel: Diesel

Transmission: Manual

Colour: Blue

4 seats (plus wheelchair

## About the Volkswagen Caddy

2014(14) Raven Blue Metallic, Brotherwood Rear Wheelchair Access
Conversion, 4 Seats + Central Wheelchair Passenger, Fold Out Ramp, Full
Length Lowered Floor, Wheelchair Securing System, Air Conditioning,
Remote Central Locking, Electric Windows, Privacy Glass, 2 Year RAC
Platinum Warranty with Nationwide Cover for private users, 12 Month RAC
Roadside Assistance, totally immaculate throughout with exceptionally low
mileage, UK delivery service, part exchange welcome, low rate finance. please
call Jubilee Automotive Group 9am-6pm Monday to Friday and 9am-2pm
Saturday on 0121 502 2252