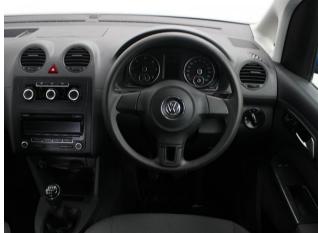

## About the Volkswagen Caddy

2014(14) Raven Blue Metallic, Brotherwood Rear Wheelchair Access
Conversion, 4 Seats + Central Wheelchair Passenger, Fold Out Ramp, Full
Length Lowered Floor, Wheelchair Securing System, Air Conditioning,
Remote Central Locking, Electric Windows, Privacy Glass, 2 Year RAC
Platinum Warranty with Nationwide Cover for private users, 12 Month RAC
Roadside Assistance, totally immaculate throughout with exceptionally low
mileage, UK delivery service, part exchange welcome, low rate finance. please
call Jubilee Automotive Group 9am-6pm Monday to Friday and 9am-2pm
Saturday on 0121 502 2252