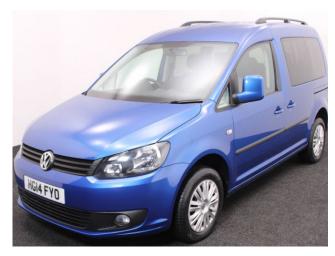

## Volkswagen Caddy

Aircon ~ Only 21,000 Miles

Make: Volkswagen Model: Caddy, Caddy Maxi Model Year: 2014 Reg Number: HG14FYO

Mileage: 21000 Fuel: Diesel

Transmission: Manual

Colour: Blue

4 seats (plus wheelchair

## About the Volkswagen Caddy

2014(14) Raven Blue Metallic, Brotherwood Rear Wheelchair Access
Conversion, 4 Seats + Central Wheelchair Passenger, Fold Out Ramp, Full
Length Lowered Floor, Wheelchair Securing System, Air Conditioning,
Remote Central Locking, Electric Windows, Privacy Glass, 2 Year RAC
Platinum Warranty with Nationwide Cover for private users, 12 Month RAC
Roadside Assistance, totally immaculate throughout with exceptionally low
mileage, UK delivery service, part exchange welcome, low rate finance. please
call Jubilee Automotive Group 9am-6pm Monday to Friday and 9am-2pm
Saturday on 0121 502 2252