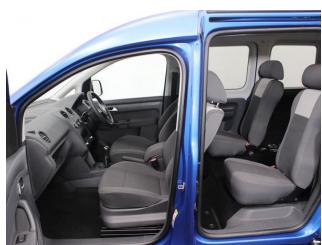

## About the Volkswagen Caddy

2014(14) Raven Blue Metallic, Brotherwood Rear Wheelchair Access
Conversion, 4 Seats + Central Wheelchair Passenger, Fold Out Ramp, Full
Length Lowered Floor, Wheelchair Securing System, Air Conditioning,
Remote Central Locking, Electric Windows, Privacy Glass, 2 Year RAC
Platinum Warranty with Nationwide Cover for private users, 12 Month RAC
Roadside Assistance, totally immaculate throughout with exceptionally low
mileage, UK delivery service, part exchange welcome, low rate finance. please
call Jubilee Automotive Group 9am-6pm Monday to Friday and 9am-2pm
Saturday on 0121 502 2252