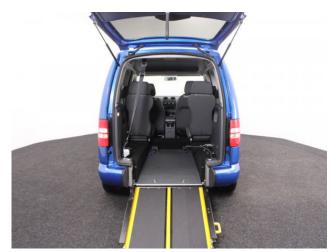

## About the Volkswagen Caddy

2014(14) Raven Blue Metallic, Brotherwood Rear Wheelchair Access
Conversion, 4 Seats + Central Wheelchair Passenger, Fold Out Ramp, Full
Length Lowered Floor, Wheelchair Securing System, Air Conditioning,
Remote Central Locking, Electric Windows, Privacy Glass, 2 Year RAC
Platinum Warranty with Nationwide Cover for private users, 12 Month RAC
Roadside Assistance, totally immaculate throughout with exceptionally low
mileage, UK delivery service, part exchange welcome, low rate finance. please
call Jubilee Automotive Group 9am-6pm Monday to Friday and 9am-2pm
Saturday on 0121 502 2252