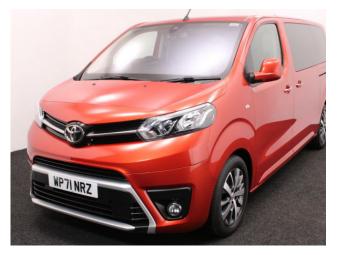

## Toyota Proace Verso 2.0 Brotherwood 4 Seat Manual

Alloys ~ Sat Nav ~ Leather ~ Panoramic Roof ~ Powered Winch ~ Only 12,000 Miles

Make: Toyota Model: Proace Model Year: 2022 Reg Number: WP71NRZ Mileage: 12000 Fuel: Diesel Transmission: Manual Colour: Orange 4 seats (plus wheelchair passenger) Stock ref: 2746 About the Toyota Proace Verso 2.0 Brotherwood 4 Seat Manual 2022(71) Burnt Orange Metallic, Leather Seats, Brotherwood Rear Wheelchair Access Conversion, 4 Seats + Wheelchair Passenger, Fold Out Ramp, Full Length Lowered Floor, Hook-I PAWRS 3 Remote Combined Winch Wheelchair Securing System, Panoramic Roof, Satellite Navigation, Duo Climate Control, Bluetooth Telephone, Multi Function Leather Steering Wheel, Cruise Control, 17" Alloy Wheels, Remote Central Locking, Electric Windows, Push Button Start, Electric Mirrors, Electric Front Memory Seats, Privacy Glass, Rear Parking Sensors, Tyre Pressure Monitor, 2 Year RAC Platinum Warranty with Nationwide Cover for private users, 12 Months RAC Roadside Assistance, totally immaculate throughout with exceptionally low mileage, one of the very best conversions by the recognised industry leader, ideal for allowing the wheelchair user to travel adjacent to the rear passengers, UK delivery service, part exchange welcome, low rate finance. please call Jubilee Automotive Group 9am~6pm Monday to Friday and 9am~2pm Saturday on 0121 502 2252