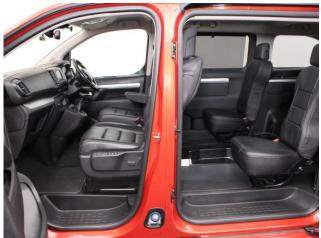

## Toyota Proace Verso 2.0 Brotherwood 4 Seat Manual

Alloys ~ Sat Nav ~ Leather ~ Panoramic Roof ~ Powered Winch ~ Only 12,000 Miles

Make: Toyota Model: Proace Model Year: 2022 Reg Number: WP71NRZ Mileage: 12000 Fuel: Diesel Transmission: Manual Colour: Orange 4 seats (plus wheelchair passenger) Stock ref: 2746 About the Toyota Proace Verso 2.0 Brotherwood 4 Seat Manual 2022(71) Burnt Orange Metallic, Leather Seats, Brotherwood Rear Wheelchair Access Conversion, 4 Seats + Wheelchair Passenger, Fold Out Ramp, Full Length Lowered Floor, Hook-I PAWRS 3 Remote Combined Winch Wheelchair Securing System, Panoramic Roof, Satellite Navigation, Duo Climate Control, Bluetooth Telephone, Multi Function Leather Steering Wheel, Cruise Control, 17" Alloy Wheels, Remote Central Locking, Electric Windows, Push Button Start, Electric Mirrors, Electric Front Memory Seats, Privacy Glass, Rear Parking Sensors, Tyre Pressure Monitor, 2 Year RAC Platinum Warranty with Nationwide Cover for private users, 12 Months RAC Roadside Assistance, totally immaculate throughout with exceptionally low mileage, one of the very best conversions by the recognised industry leader, ideal for allowing the wheelchair user to travel adjacent to the rear passengers, UK delivery service, part exchange welcome, low rate finance. please call Jubilee Automotive Group 9am~6pm Monday to Friday and 9am~2pm Saturday on 0121 502 2252