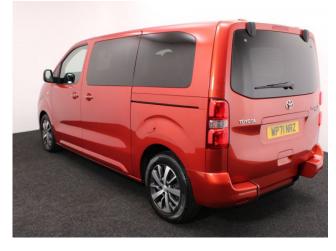

## Toyota Proace Verso 2.0 Brotherwood 4 Seat Manual

Alloys ~ Sat Nav ~ Leather ~ Panoramic Roof ~ Powered Winch ~ Only 12,000 Miles

Make: Toyota Model: Proace Model Year: 2022 Reg Number: WP71NRZ Mileage: 12000 Fuel: Diesel Transmission: Manual Colour: Orange 4 seats (plus wheelchair passenger) Stock ref: 2746 About the Toyota Proace Verso 2.0 Brotherwood 4 Seat Manual 2022(71) Burnt Orange Metallic, Leather Seats, Brotherwood Rear Wheelchair Access Conversion, 4 Seats + Wheelchair Passenger, Fold Out Ramp, Full Length Lowered Floor, Hook-I PAWRS 3 Remote Combined Winch Wheelchair Securing System, Panoramic Roof, Satellite Navigation, Duo Climate Control, Bluetooth Telephone, Multi Function Leather Steering Wheel, Cruise Control, 17" Alloy Wheels, Remote Central Locking, Electric Windows, Push Button Start, Electric Mirrors, Electric Front Memory Seats, Privacy Glass, Rear Parking Sensors, Tyre Pressure Monitor, 2 Year RAC Platinum Warranty with Nationwide Cover for private users, 12 Months RAC Roadside Assistance, totally immaculate throughout with exceptionally low mileage, one of the very best conversions by the recognised industry leader, ideal for allowing the wheelchair user to travel adjacent to the rear passengers, UK delivery service, part exchange welcome, low rate finance. please call Jubilee Automotive Group 9am~6pm Monday to Friday and 9am~2pm Saturday on 0121 502 2252