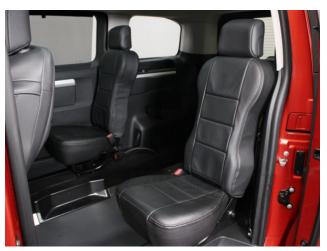

## Toyota Proace Verso 2.0 Brotherwood 4 Seat Manual

Alloys ~ Sat Nav ~ Leather ~ Panoramic Roof ~ Powered Winch ~ Only 12,000 Miles

Make: Toyota Model: Proace Model Year: 2022 Reg Number: WP71NRZ Mileage: 12000 Fuel: Diesel Transmission: Manual Colour: Orange 4 seats (plus wheelchair passenger) Stock ref: 2746 About the Toyota Proace Verso 2.0 Brotherwood 4 Seat Manual 2022(71) Burnt Orange Metallic, Leather Seats, Brotherwood Rear Wheelchair Access Conversion, 4 Seats + Wheelchair Passenger, Fold Out Ramp, Full Length Lowered Floor, Hook-I PAWRS 3 Remote Combined Winch Wheelchair Securing System, Panoramic Roof, Satellite Navigation, Duo Climate Control, Bluetooth Telephone, Multi Function Leather Steering Wheel, Cruise Control, 17" Alloy Wheels, Remote Central Locking, Electric Windows, Push Button Start, Electric Mirrors, Electric Front Memory Seats, Privacy Glass, Rear Parking Sensors, Tyre Pressure Monitor, 2 Year RAC Platinum Warranty with Nationwide Cover for private users, 12 Months RAC Roadside Assistance, totally immaculate throughout with exceptionally low mileage, one of the very best conversions by the recognised industry leader, ideal for allowing the wheelchair user to travel adjacent to the rear passengers, UK delivery service, part exchange welcome, low rate finance. please call Jubilee Automotive Group 9am~6pm Monday to Friday and 9am~2pm Saturday on 0121 502 2252