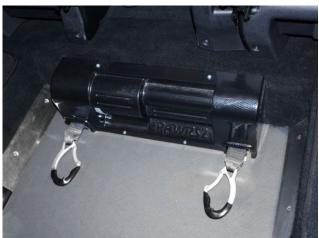

## Toyota Proace Verso 2.0 Brotherwood 4 Seat Manual

Alloys ~ Sat Nav ~ Leather ~ Panoramic Roof ~ Powered Winch ~ Only 12,000 Miles

Make: Toyota Model: Proace Model Year: 2022 Reg Number: WP71NRZ Mileage: 12000 Fuel: Diesel Transmission: Manual Colour: Orange 4 seats (plus wheelchair passenger) Stock ref: 2746 About the Toyota Proace Verso 2.0 Brotherwood 4 Seat Manual 2022(71) Burnt Orange Metallic, Leather Seats, Brotherwood Rear Wheelchair Access Conversion, 4 Seats + Wheelchair Passenger, Fold Out Ramp, Full Length Lowered Floor, Hook-I PAWRS 3 Remote Combined Winch Wheelchair Securing System, Panoramic Roof, Satellite Navigation, Duo Climate Control, Bluetooth Telephone, Multi Function Leather Steering Wheel, Cruise Control, 17" Alloy Wheels, Remote Central Locking, Electric Windows, Push Button Start, Electric Mirrors, Electric Front Memory Seats, Privacy Glass, Rear Parking Sensors, Tyre Pressure Monitor, 2 Year RAC Platinum Warranty with Nationwide Cover for private users, 12 Months RAC Roadside Assistance, totally immaculate throughout with exceptionally low mileage, one of the very best conversions by the recognised industry leader, ideal for allowing the wheelchair user to travel adjacent to the rear passengers, UK delivery service, part exchange welcome, low rate finance. please call Jubilee Automotive Group 9am~6pm Monday to Friday and 9am~2pm Saturday on 0121 502 2252