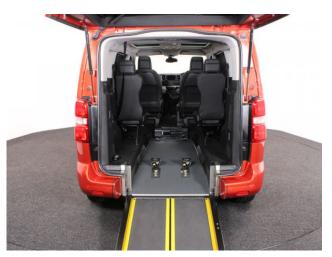

## Toyota Proace Verso 2.0 Brotherwood 4 Seat Manual

Alloys ~ Sat Nav ~ Leather ~ Panoramic Roof ~ Powered Winch ~ Only 12,000 Miles

Make: Toyota Model: Proace Model Year: 2022 Reg Number: WP71NRZ Mileage: 12000 Fuel: Diesel Transmission: Manual Colour: Orange 4 seats (plus wheelchair passenger) Stock ref: 2746 About the Toyota Proace Verso 2.0 Brotherwood 4 Seat Manual 2022(71) Burnt Orange Metallic, Leather Seats, Brotherwood Rear Wheelchair Access Conversion, 4 Seats + Wheelchair Passenger, Fold Out Ramp, Full Length Lowered Floor, Hook-I PAWRS 3 Remote Combined Winch Wheelchair Securing System, Panoramic Roof, Satellite Navigation, Duo Climate Control, Bluetooth Telephone, Multi Function Leather Steering Wheel, Cruise Control, 17" Alloy Wheels, Remote Central Locking, Electric Windows, Push Button Start, Electric Mirrors, Electric Front Memory Seats, Privacy Glass, Rear Parking Sensors, Tyre Pressure Monitor, 2 Year RAC Platinum Warranty with Nationwide Cover for private users, 12 Months RAC Roadside Assistance, totally immaculate throughout with exceptionally low mileage, one of the very best conversions by the recognised industry leader, ideal for allowing the wheelchair user to travel adjacent to the rear passengers, UK delivery service, part exchange welcome, low rate finance. please call Jubilee Automotive Group 9am~6pm Monday to Friday and 9am~2pm Saturday on 0121 502 2252