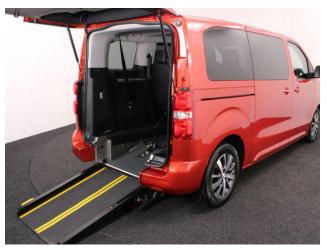

## Toyota Proace Verso 2.0 Brotherwood 4 Seat Manual

Alloys ~ Sat Nav ~ Leather ~ Panoramic Roof ~ Powered Winch ~ Only 12,000 Miles

Make: Toyota Model: Proace Model Year: 2022 Reg Number: WP71NRZ Mileage: 12000 Fuel: Diesel Transmission: Manual Colour: Orange 4 seats (plus wheelchair passenger) Stock ref: 2746 About the Toyota Proace Verso 2.0 Brotherwood 4 Seat Manual 2022(71) Burnt Orange Metallic, Leather Seats, Brotherwood Rear Wheelchair Access Conversion, 4 Seats + Wheelchair Passenger, Fold Out Ramp, Full Length Lowered Floor, Hook-I PAWRS 3 Remote Combined Winch Wheelchair Securing System, Panoramic Roof, Satellite Navigation, Duo Climate Control, Bluetooth Telephone, Multi Function Leather Steering Wheel, Cruise Control, 17" Alloy Wheels, Remote Central Locking, Electric Windows, Push Button Start, Electric Mirrors, Electric Front Memory Seats, Privacy Glass, Rear Parking Sensors, Tyre Pressure Monitor, 2 Year RAC Platinum Warranty with Nationwide Cover for private users, 12 Months RAC Roadside Assistance, totally immaculate throughout with exceptionally low mileage, one of the very best conversions by the recognised industry leader, ideal for allowing the wheelchair user to travel adjacent to the rear passengers, UK delivery service, part exchange welcome, low rate finance. please call Jubilee Automotive Group 9am~6pm Monday to Friday and 9am~2pm Saturday on 0121 502 2252