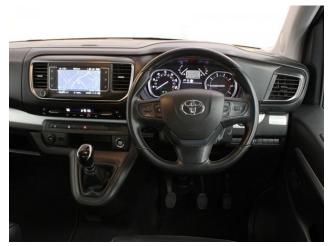

## Toyota Proace Verso 2.0 Brotherwood 4 Seat Manual

Alloys ~ Sat Nav ~ Leather ~ Panoramic Roof ~ Powered Winch ~ Only 12,000 Miles

Make: Toyota Model: Proace Model Year: 2022 Reg Number: WP71NRZ Mileage: 12000 Fuel: Diesel Transmission: Manual Colour: Orange 4 seats (plus wheelchair passenger) Stock ref: 2746 About the Toyota Proace Verso 2.0 Brotherwood 4 Seat Manual 2022(71) Burnt Orange Metallic, Leather Seats, Brotherwood Rear Wheelchair Access Conversion, 4 Seats + Wheelchair Passenger, Fold Out Ramp, Full Length Lowered Floor, Hook-I PAWRS 3 Remote Combined Winch Wheelchair Securing System, Panoramic Roof, Satellite Navigation, Duo Climate Control, Bluetooth Telephone, Multi Function Leather Steering Wheel, Cruise Control, 17" Alloy Wheels, Remote Central Locking, Electric Windows, Push Button Start, Electric Mirrors, Electric Front Memory Seats, Privacy Glass, Rear Parking Sensors, Tyre Pressure Monitor, 2 Year RAC Platinum Warranty with Nationwide Cover for private users, 12 Months RAC Roadside Assistance, totally immaculate throughout with exceptionally low mileage, one of the very best conversions by the recognised industry leader, ideal for allowing the wheelchair user to travel adjacent to the rear passengers, UK delivery service, part exchange welcome, low rate finance. please call Jubilee Automotive Group 9am~6pm Monday to Friday and 9am~2pm Saturday on 0121 502 2252