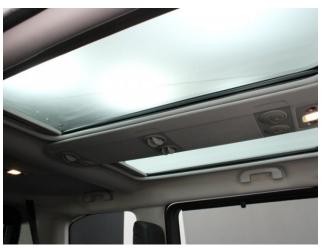

## Toyota Proace Verso 2.0 Brotherwood 4 Seat Manual

Alloys ~ Sat Nav ~ Leather ~ Panoramic Roof ~ Powered Winch ~ Only 12,000 Miles

Make: Toyota Model: Proace Model Year: 2022 Reg Number: WP71NRZ Mileage: 12000 Fuel: Diesel Transmission: Manual Colour: Orange 4 seats (plus wheelchair passenger) Stock ref: 2746 About the Toyota Proace Verso 2.0 Brotherwood 4 Seat Manual 2022(71) Burnt Orange Metallic, Leather Seats, Brotherwood Rear Wheelchair Access Conversion, 4 Seats + Wheelchair Passenger, Fold Out Ramp, Full Length Lowered Floor, Hook-I PAWRS 3 Remote Combined Winch Wheelchair Securing System, Panoramic Roof, Satellite Navigation, Duo Climate Control, Bluetooth Telephone, Multi Function Leather Steering Wheel, Cruise Control, 17" Alloy Wheels, Remote Central Locking, Electric Windows, Push Button Start, Electric Mirrors, Electric Front Memory Seats, Privacy Glass, Rear Parking Sensors, Tyre Pressure Monitor, 2 Year RAC Platinum Warranty with Nationwide Cover for private users, 12 Months RAC Roadside Assistance, totally immaculate throughout with exceptionally low mileage, one of the very best conversions by the recognised industry leader, ideal for allowing the wheelchair user to travel adjacent to the rear passengers, UK delivery service, part exchange welcome, low rate finance. please call Jubilee Automotive Group 9am~6pm Monday to Friday and 9am~2pm Saturday on 0121 502 2252