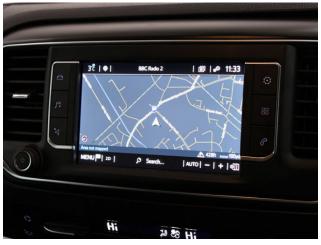

## Toyota Proace Verso 2.0 Brotherwood 4 Seat Manual

Alloys ~ Sat Nav ~ Leather ~ Panoramic Roof ~ Powered Winch ~ Only 12,000 Miles

Make: Toyota Model: Proace Model Year: 2022 Reg Number: WP71NRZ Mileage: 12000 Fuel: Diesel Transmission: Manual Colour: Orange 4 seats (plus wheelchair passenger) Stock ref: 2746 About the Toyota Proace Verso 2.0 Brotherwood 4 Seat Manual 2022(71) Burnt Orange Metallic, Leather Seats, Brotherwood Rear Wheelchair Access Conversion, 4 Seats + Wheelchair Passenger, Fold Out Ramp, Full Length Lowered Floor, Hook-I PAWRS 3 Remote Combined Winch Wheelchair Securing System, Panoramic Roof, Satellite Navigation, Duo Climate Control, Bluetooth Telephone, Multi Function Leather Steering Wheel, Cruise Control, 17" Alloy Wheels, Remote Central Locking, Electric Windows, Push Button Start, Electric Mirrors, Electric Front Memory Seats, Privacy Glass, Rear Parking Sensors, Tyre Pressure Monitor, 2 Year RAC Platinum Warranty with Nationwide Cover for private users, 12 Months RAC Roadside Assistance, totally immaculate throughout with exceptionally low mileage, one of the very best conversions by the recognised industry leader, ideal for allowing the wheelchair user to travel adjacent to the rear passengers, UK delivery service, part exchange welcome, low rate finance. please call Jubilee Automotive Group 9am~6pm Monday to Friday and 9am~2pm Saturday on 0121 502 2252