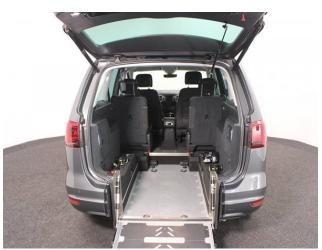

## About the SEAT Alhambra 1.4 TSi SEL 4 Seat Petrol Manual

2019(19) Indium Grey Metallic, Full Black Leather, Rear Wheelchair Access Conversion, 4 Seats + Wheelchair Passenger, Full Length Lowered Floor, Lightweight Assisted Fold Out Ramp, Wheelchair Securing System, Satellite Navigation, Bluetooth Telephone, Front & Rear Climate Controlled Air Conditioning, Alloy Wheels, Electric Heated Seats, Remote Central Locking, Front & Rear Electric Windows, Automatic Headlights, Electric Handbrake, Hill Hold, Remote Powered Tailgate, Powered Sliding Doors, Multi Function Leather Steering Wheel, Cruise Control, Privacy Glass, Front & Rear Parking Sensors, Rear Parking Camera, 2 Years RAC Platinum Warranty with Nationwide Cover for private users, 12 Months RAC Roadside Assistance, ideal for allowing the wheelchair user to travel adjacent to the rear passengers, totally immaculate throughout with exceptionally low mileage, UK delivery service, part exchange welcome, low rate finance. please call Jubilee Automotive Group 9am~6pm Monday to Friday and 9am~2pm Saturday on 0121 502 2252