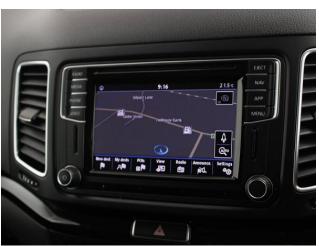

## About the SEAT Alhambra 1.4 TSi SEL 4 Seat Petrol Manual

2019(19) Indium Grey Metallic, Full Black Leather, Rear Wheelchair Access Conversion, 4 Seats + Wheelchair Passenger, Full Length Lowered Floor, Lightweight Assisted Fold Out Ramp, Wheelchair Securing System, Satellite Navigation, Bluetooth Telephone, Front & Rear Climate Controlled Air Conditioning, Alloy Wheels, Electric Heated Seats, Remote Central Locking, Front & Rear Electric Windows, Automatic Headlights, Electric Handbrake, Hill Hold, Remote Powered Tailgate, Powered Sliding Doors, Multi Function Leather Steering Wheel, Cruise Control, Privacy Glass, Front & Rear Parking Sensors, Rear Parking Camera, 2 Years RAC Platinum Warranty with Nationwide Cover for private users, 12 Months RAC Roadside Assistance, ideal for allowing the wheelchair user to travel adjacent to the rear passengers, totally immaculate throughout with exceptionally low mileage, UK delivery service, part exchange welcome, low rate finance. please call Jubilee Automotive Group 9am~6pm Monday to Friday and 9am~2pm Saturday on 0121 502 2252