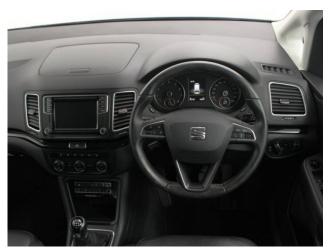

## About the SEAT Alhambra 1.4 TSi SEL 4 Seat Petrol Manual

2019(19) Indium Grey Metallic, Full Black Leather, Rear Wheelchair Access Conversion, 4 Seats + Wheelchair Passenger, Full Length Lowered Floor, Lightweight Assisted Fold Out Ramp, Wheelchair Securing System, Satellite Navigation, Bluetooth Telephone, Front & Rear Climate Controlled Air Conditioning, Alloy Wheels, Electric Heated Seats, Remote Central Locking, Front & Rear Electric Windows, Automatic Headlights, Electric Handbrake, Hill Hold, Remote Powered Tailgate, Powered Sliding Doors, Multi Function Leather Steering Wheel, Cruise Control, Privacy Glass, Front & Rear Parking Sensors, Rear Parking Camera, 2 Years RAC Platinum Warranty with Nationwide Cover for private users, 12 Months RAC Roadside Assistance, ideal for allowing the wheelchair user to travel adjacent to the rear passengers, totally immaculate throughout with exceptionally low mileage, UK delivery service, part exchange welcome, low rate finance. please call Jubilee Automotive Group 9am~6pm Monday to Friday and 9am~2pm Saturday on 0121 502 2252