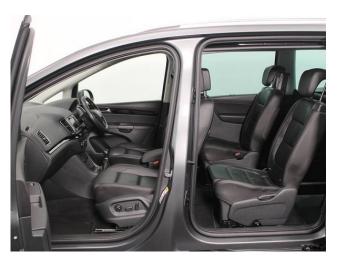

## About the SEAT Alhambra 1.4 TSi SEL 4 Seat Petrol Manual

2019(19) Indium Grey Metallic, Full Black Leather, Rear Wheelchair Access Conversion, 4 Seats + Wheelchair Passenger, Full Length Lowered Floor, Lightweight Assisted Fold Out Ramp, Wheelchair Securing System, Satellite Navigation, Bluetooth Telephone, Front & Rear Climate Controlled Air Conditioning, Alloy Wheels, Electric Heated Seats, Remote Central Locking, Front & Rear Electric Windows, Automatic Headlights, Electric Handbrake, Hill Hold, Remote Powered Tailgate, Powered Sliding Doors, Multi Function Leather Steering Wheel, Cruise Control, Privacy Glass, Front & Rear Parking Sensors, Rear Parking Camera, 2 Years RAC Platinum Warranty with Nationwide Cover for private users, 12 Months RAC Roadside Assistance, ideal for allowing the wheelchair user to travel adjacent to the rear passengers, totally immaculate throughout with exceptionally low mileage, UK delivery service, part exchange welcome, low rate finance. please call Jubilee Automotive Group 9am~6pm Monday to Friday and 9am~2pm Saturday on 0121 502 2252