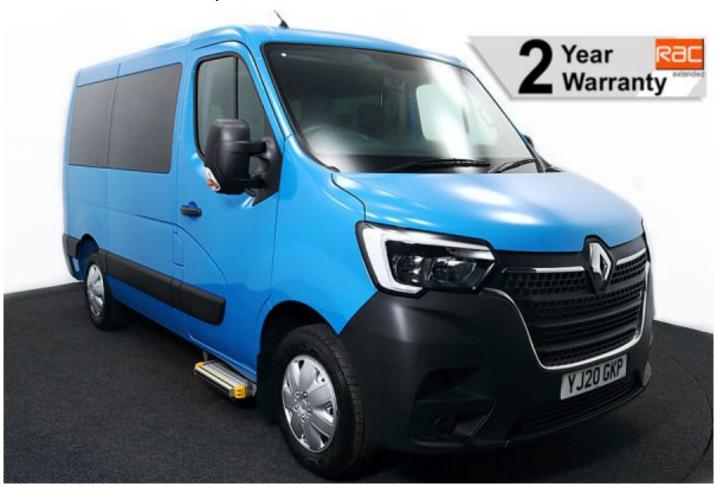

## Renault Master SL28 150 Business Quickshift 5 Seat Auto

Chairlift ~ Front & Rear Aircon ~ Only 23,000 Miles

Make: Renault Model: Master Model Year: 2020 Reg Number: YJ20GKP Mileage: 23000 Fuel: Diesel

## About the Renault Master SL28 150 Business Quickshift 5 Seat Auto

2020(20) Azure Blue, Rear Wheelchair Access Conversion, 5 Seats + Wheelchair Passenger/s, On-board Chairlift, Low Profile Wheelchair Tracking, Quick Release Rear Seats, Multiple Wheelchair Positions, Wheelchair Securing System, Electric Side Steps to Drivers Door & Rear Passenger Door, Front & Rear Air Conditioning + Heating, Bluetooth Telephone, Central Locking, Electric Windows, Privacy Glass, Rear Parking Sensors, 2 Year RAC Platinum Warranty with Nationwide Cover for private users, 12 Months RAC Roadside Assistance, totally immaculate throughout with exceptionally low mileage, very rare Petrol Switch vehicle, UK delivery service, part exchange welcome, low rate finance. please call Jubilee Automotive Group 9am~6pm Monday to Friday and 9am~2pm Saturday on 0121 502 2252