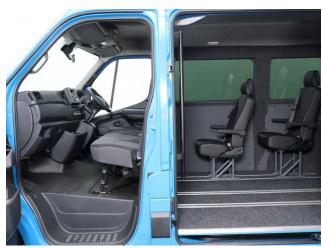

## About the Renault Master SL28 150 Business Quickshift 5 Seat Auto

2020(20) Azure Blue, Rear Wheelchair Access Conversion, 5 Seats + Wheelchair Passenger/s, On-board Chairlift, Low Profile Wheelchair Tracking, Quick Release Rear Seats, Multiple Wheelchair Positions, Wheelchair Securing System, Electric Side Steps to Drivers Door & Rear Passenger Door, Front & Rear Air Conditioning + Heating, Bluetooth Telephone, Central Locking, Electric Windows, Privacy Glass, Rear Parking Sensors, 2 Year RAC Platinum Warranty with Nationwide Cover for private users, 12 Months RAC Roadside Assistance, totally immaculate throughout with exceptionally low mileage, very rare Petrol Switch vehicle, UK delivery service, part exchange welcome, low rate finance. please call Jubilee Automotive Group 9am~6pm Monday to Friday and 9am~2pm Saturday on 0121 502 2252