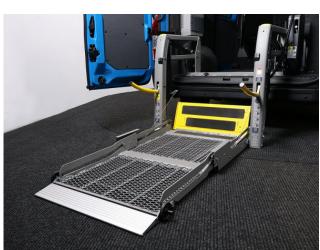

## About the Renault Master SL28 150 Business Quickshift 5 Seat Auto

2020(20) Azure Blue, Rear Wheelchair Access Conversion, 5 Seats + Wheelchair Passenger/s, On-board Chairlift, Low Profile Wheelchair Tracking, Quick Release Rear Seats, Multiple Wheelchair Positions, Wheelchair Securing System, Electric Side Steps to Drivers Door & Rear Passenger Door, Front & Rear Air Conditioning + Heating, Bluetooth Telephone, Central Locking, Electric Windows, Privacy Glass, Rear Parking Sensors, 2 Year RAC Platinum Warranty with Nationwide Cover for private users, 12 Months RAC Roadside Assistance, totally immaculate throughout with exceptionally low mileage, very rare Petrol Switch vehicle, UK delivery service, part exchange welcome, low rate finance. please call Jubilee Automotive Group 9am~6pm Monday to Friday and 9am~2pm Saturday on 0121 502 2252