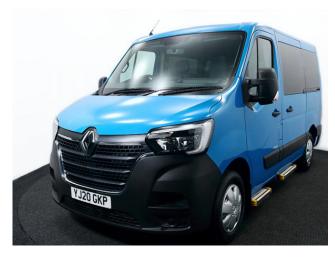

## Renault Master SL28 150 Business Quickshift 5 Seat Auto

Chairlift ~ Front & Rear Aircon ~ Only 23,000 Miles

Make: Renault Model: Master Model Year: 2020 Reg Number: YJ20GKP Mileage: 23000 Fuel: Diesel

## About the Renault Master SL28 150 Business Quickshift 5 Seat Auto

2020(20) Azure Blue, Rear Wheelchair Access Conversion, 5 Seats + Wheelchair Passenger/s, On-board Chairlift, Low Profile Wheelchair Tracking, Quick Release Rear Seats, Multiple Wheelchair Positions, Wheelchair Securing System, Electric Side Steps to Drivers Door & Rear Passenger Door, Front & Rear Air Conditioning + Heating, Bluetooth Telephone, Central Locking, Electric Windows, Privacy Glass, Rear Parking Sensors, 2 Year RAC Platinum Warranty with Nationwide Cover for private users, 12 Months RAC Roadside Assistance, totally immaculate throughout with exceptionally low mileage, very rare Petrol Switch vehicle, UK delivery service, part exchange welcome, low rate finance. please call Jubilee Automotive Group 9am~6pm Monday to Friday and 9am~2pm Saturday on 0121 502 2252