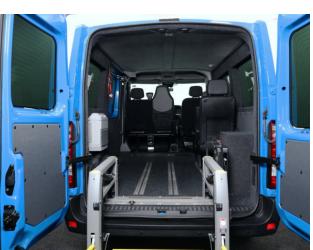

## About the Renault Master SL28 150 Business Quickshift 5 Seat Auto

2020(20) Azure Blue, Rear Wheelchair Access Conversion, 5 Seats + Wheelchair Passenger/s, On-board Chairlift, Low Profile Wheelchair Tracking, Quick Release Rear Seats, Multiple Wheelchair Positions, Wheelchair Securing System, Electric Side Steps to Drivers Door & Rear Passenger Door, Front & Rear Air Conditioning + Heating, Bluetooth Telephone, Central Locking, Electric Windows, Privacy Glass, Rear Parking Sensors, 2 Year RAC Platinum Warranty with Nationwide Cover for private users, 12 Months RAC Roadside Assistance, totally immaculate throughout with exceptionally low mileage, very rare Petrol Switch vehicle, UK delivery service, part exchange welcome, low rate finance. please call Jubilee Automotive Group 9am~6pm Monday to Friday and 9am~2pm Saturday on 0121 502 2252