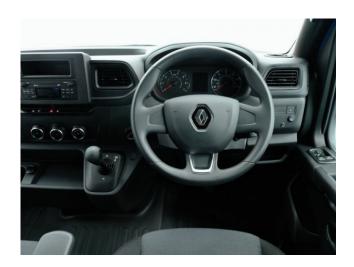

## About the Renault Master SL28 150 Business Quickshift 5 Seat Auto

2020(20) Azure Blue, Rear Wheelchair Access Conversion, 5 Seats + Wheelchair Passenger/s, On-board Chairlift, Low Profile Wheelchair Tracking, Quick Release Rear Seats, Multiple Wheelchair Positions, Wheelchair Securing System, Electric Side Steps to Drivers Door & Rear Passenger Door, Front & Rear Air Conditioning + Heating, Bluetooth Telephone, Central Locking, Electric Windows, Privacy Glass, Rear Parking Sensors, 2 Year RAC Platinum Warranty with Nationwide Cover for private users, 12 Months RAC Roadside Assistance, totally immaculate throughout with exceptionally low mileage, very rare Petrol Switch vehicle, UK delivery service, part exchange welcome, low rate finance. please call Jubilee Automotive Group 9am~6pm Monday to Friday and 9am~2pm Saturday on 0121 502 2252