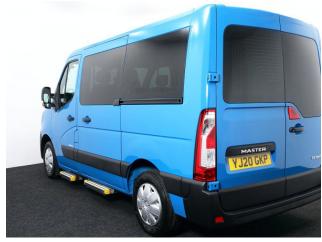

## Renault Master SL28 150 Business Quickshift 5 Seat Auto

Chairlift ~ Front & Rear Aircon ~ Only 23,000 Miles

Make: Renault Model: Master Model Year: 2020 Reg Number: YJ20GKP Mileage: 23000 Fuel: Diesel

## About the Renault Master SL28 150 Business Quickshift 5 Seat Auto

2020(20) Azure Blue, Rear Wheelchair Access Conversion, 5 Seats + Wheelchair Passenger/s, On-board Chairlift, Low Profile Wheelchair Tracking, Quick Release Rear Seats, Multiple Wheelchair Positions, Wheelchair Securing System, Electric Side Steps to Drivers Door & Rear Passenger Door, Front & Rear Air Conditioning + Heating, Bluetooth Telephone, Central Locking, Electric Windows, Privacy Glass, Rear Parking Sensors, 2 Year RAC Platinum Warranty with Nationwide Cover for private users, 12 Months RAC Roadside Assistance, totally immaculate throughout with exceptionally low mileage, very rare Petrol Switch vehicle, UK delivery service, part exchange welcome, low rate finance. please call Jubilee Automotive Group 9am~6pm Monday to Friday and 9am~2pm Saturday on 0121 502 2252