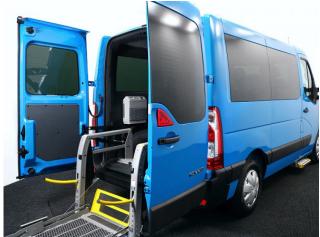

## About the Renault Master SL28 150 Business Quickshift 5 Seat Auto

2020(20) Azure Blue, Rear Wheelchair Access Conversion, 5 Seats + Wheelchair Passenger/s, On-board Chairlift, Low Profile Wheelchair Tracking, Quick Release Rear Seats, Multiple Wheelchair Positions, Wheelchair Securing System, Electric Side Steps to Drivers Door & Rear Passenger Door, Front & Rear Air Conditioning + Heating, Bluetooth Telephone, Central Locking, Electric Windows, Privacy Glass, Rear Parking Sensors, 2 Year RAC Platinum Warranty with Nationwide Cover for private users, 12 Months RAC Roadside Assistance, totally immaculate throughout with exceptionally low mileage, very rare Petrol Switch vehicle, UK delivery service, part exchange welcome, low rate finance. please call Jubilee Automotive Group 9am~6pm Monday to Friday and 9am~2pm Saturday on 0121 502 2252