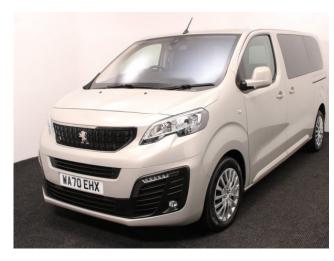

## **Peugeot Traveller**

Duo Climate Control ~ Auto Ramp ~ Powered Winch ~ Only 5,000 Miles

Make: Peugeot Model: Traveller Model Year: 2020 Reg Number: WA70EHX

Mileage: 5000 Fuel: Diesel

Transmission: Manual

Colour: Beige

2 seats (plus wheelchair

passenger) Stock ref: 2546

## **About the Peugeot Traveller**

2020(70) Pearl Sand Metallic, Up Front Wheelchair Passenger Conversion, 2 Seats + Wheelchair Passenger, Lowered Floor, Automatic Ramp, Powered Access Winch, Wheelchair Securing System, Duo Climate Control, Bluetooth, Cruise Control, Remote Central Locking, Electric Windows, Electric Mirrors, Auto Lights & Wipers, Privacy Glass, Rear Parking Sensors, 2 RAC Year Warranty with Nationwide Cover for private users, 12 Months RAC Roadside Assistance, totally immaculate throughout with exceptionally low mileage, UK delivery service, part exchange welcome, low rate finance. please call Jubilee Automotive Group 9am~6pm Monday to Friday and 9am~2pm Saturday on 0121 502 2252