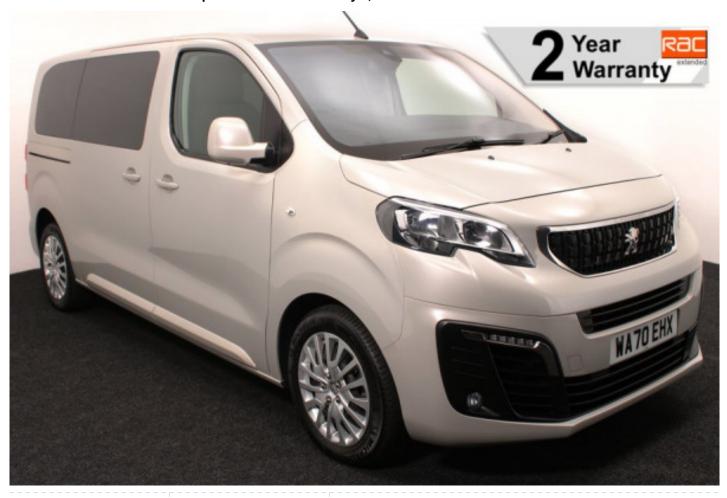

## **Peugeot Traveller**

Duo Climate Control ~ Auto Ramp ~ Powered Winch ~ Only 5,000 Miles

Make: Peugeot Model: Traveller Model Year: 2020 Reg Number: WA70EHX

Mileage: 5000 Fuel: Diesel

Transmission: Manual

Colour: Beige

2 seats (plus wheelchair

passenger) Stock ref: 2546

## **About the Peugeot Traveller**

2020(70) Pearl Sand Metallic, Up Front Wheelchair Passenger Conversion, 2 Seats + Wheelchair Passenger, Lowered Floor, Automatic Ramp, Powered Access Winch, Wheelchair Securing System, Duo Climate Control, Bluetooth, Cruise Control, Remote Central Locking, Electric Windows, Electric Mirrors, Auto Lights & Wipers, Privacy Glass, Rear Parking Sensors, 2 RAC Year Warranty with Nationwide Cover for private users, 12 Months RAC Roadside Assistance, totally immaculate throughout with exceptionally low mileage, UK delivery service, part exchange welcome, low rate finance. please call Jubilee Automotive Group 9am~6pm Monday to Friday and 9am~2pm Saturday on 0121 502 2252