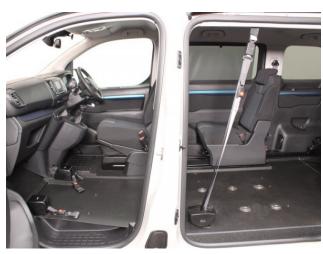

## **About the Peugeot Traveller**

2020(70) Pearl Sand Metallic, Up Front Wheelchair Passenger Conversion, 2 Seats + Wheelchair Passenger, Lowered Floor, Automatic Ramp, Powered Access Winch, Wheelchair Securing System, Duo Climate Control, Bluetooth, Cruise Control, Remote Central Locking, Electric Windows, Electric Mirrors, Auto Lights & Wipers, Privacy Glass, Rear Parking Sensors, 2 RAC Year Warranty with Nationwide Cover for private users, 12 Months RAC Roadside Assistance, totally immaculate throughout with exceptionally low mileage, UK delivery service, part exchange welcome, low rate finance. please call Jubilee Automotive Group 9am~6pm Monday to Friday and 9am~2pm Saturday on 0121 502 2252