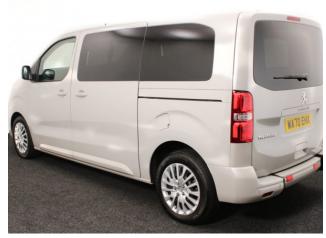

## **Peugeot Traveller**

Duo Climate Control ~ Auto Ramp ~ Powered Winch ~ Only 5,000 Miles

Make: Peugeot Model: Traveller Model Year: 2020 Reg Number: WA70EHX

Mileage: 5000 Fuel: Diesel

Transmission: Manual

Colour: Beige

2 seats (plus wheelchair

passenger) Stock ref: 2546

## **About the Peugeot Traveller**

2020(70) Pearl Sand Metallic, Up Front Wheelchair Passenger Conversion, 2 Seats + Wheelchair Passenger, Lowered Floor, Automatic Ramp, Powered Access Winch, Wheelchair Securing System, Duo Climate Control, Bluetooth, Cruise Control, Remote Central Locking, Electric Windows, Electric Mirrors, Auto Lights & Wipers, Privacy Glass, Rear Parking Sensors, 2 RAC Year Warranty with Nationwide Cover for private users, 12 Months RAC Roadside Assistance, totally immaculate throughout with exceptionally low mileage, UK delivery service, part exchange welcome, low rate finance. please call Jubilee Automotive Group 9am~6pm Monday to Friday and 9am~2pm Saturday on 0121 502 2252