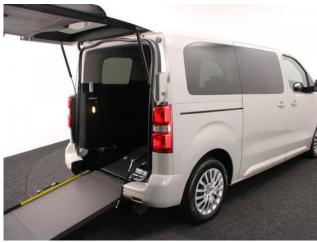

## **About the Peugeot Traveller**

2020(70) Pearl Sand Metallic, Up Front Wheelchair Passenger Conversion, 2 Seats + Wheelchair Passenger, Lowered Floor, Automatic Ramp, Powered Access Winch, Wheelchair Securing System, Duo Climate Control, Bluetooth, Cruise Control, Remote Central Locking, Electric Windows, Electric Mirrors, Auto Lights & Wipers, Privacy Glass, Rear Parking Sensors, 2 RAC Year Warranty with Nationwide Cover for private users, 12 Months RAC Roadside Assistance, totally immaculate throughout with exceptionally low mileage, UK delivery service, part exchange welcome, low rate finance. please call Jubilee Automotive Group 9am~6pm Monday to Friday and 9am~2pm Saturday on 0121 502 2252