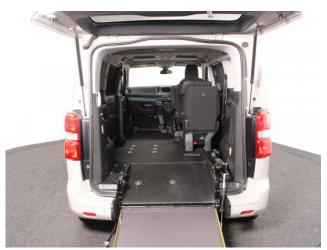

## **About the Peugeot Traveller**

2020(70) Pearl Sand Metallic, Up Front Wheelchair Passenger Conversion, 2 Seats + Wheelchair Passenger, Lowered Floor, Automatic Ramp, Powered Access Winch, Wheelchair Securing System, Duo Climate Control, Bluetooth, Cruise Control, Remote Central Locking, Electric Windows, Electric Mirrors, Auto Lights & Wipers, Privacy Glass, Rear Parking Sensors, 2 RAC Year Warranty with Nationwide Cover for private users, 12 Months RAC Roadside Assistance, totally immaculate throughout with exceptionally low mileage, UK delivery service, part exchange welcome, low rate finance. please call Jubilee Automotive Group 9am~6pm Monday to Friday and 9am~2pm Saturday on 0121 502 2252