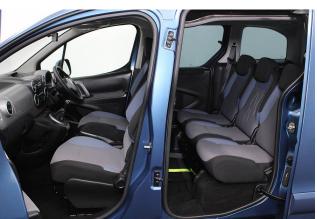

## About the Peugeot Partner Tepee 1.6 VTi Active 5 Seat Petrol Manual

2015(65) Nimbus Blue Metallic, Rear Wheelchair Access Conversion, 5 Seats or 3 Seats + Wheelchair Passenger, Lowered Floor, Store Flat Fold Out Ramp, Powered Access Winch, Wheelchair Securing System, Air Conditioning, Bluetooth Telephone, Central Locking, Electric Windows, Cruise Control, Body Colour Bumpers & Mirrors, Privacy Glass, Rear Parking Sensors, 2 Year RAC Platinum Warranty with Nationwide Cover for private users, 12 Months RAC Roadside Assistance, totally immaculate throughout with exceptionally low mileage, UK delivery service, part exchange welcome, low rate finance, please call Jubilee Automotive Group 9am~6pm Monday to Friday and 9am~2pm Saturday on 0121 502 2252