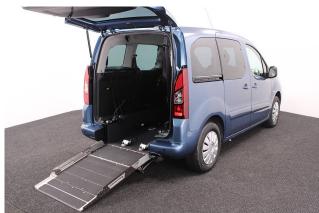

## Peugeot Partner Tepee 1.6 VTi Active 5 Seat Petrol Manual

Aircon ~ Fold Flat Ramp ~ Powered Winch ~ Only 23,000 Miles

Make: Peugeot Model: Partner Model Year: 2015 Reg Number: SF65CYO Mileage: 23000

Fuel: Petrol

## About the Peugeot Partner Tepee 1.6 VTi Active 5 Seat Petrol Manual

2015(65) Nimbus Blue Metallic, Rear Wheelchair Access Conversion, 5 Seats or 3 Seats + Wheelchair Passenger, Lowered Floor, Store Flat Fold Out Ramp, Powered Access Winch, Wheelchair Securing System, Air Conditioning, Bluetooth Telephone, Central Locking, Electric Windows, Cruise Control, Body Colour Bumpers & Mirrors, Privacy Glass, Rear Parking Sensors, 2 Year RAC Platinum Warranty with Nationwide Cover for private users, 12 Months RAC Roadside Assistance, totally immaculate throughout with exceptionally low mileage, UK delivery service, part exchange welcome, low rate finance, please call Jubilee Automotive Group 9am~6pm Monday to Friday and 9am~2pm Saturday on 0121 502 2252