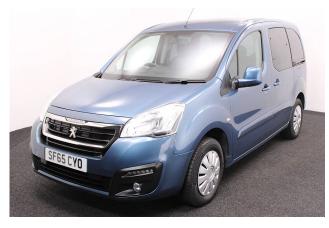

## Peugeot Partner Tepee 1.6 VTi Active 5 Seat Petrol Manual

Aircon ~ Fold Flat Ramp ~ Powered Winch ~ Only 23,000 Miles

Make: Peugeot Model: Partner Model Year: 2015 Reg Number: SF65CYO Mileage: 23000

Fuel: Petrol

## About the Peugeot Partner Tepee 1.6 VTi Active 5 Seat Petrol Manual

2015(65) Nimbus Blue Metallic, Rear Wheelchair Access Conversion, 5 Seats or 3 Seats + Wheelchair Passenger, Lowered Floor, Store Flat Fold Out Ramp, Powered Access Winch, Wheelchair Securing System, Air Conditioning, Bluetooth Telephone, Central Locking, Electric Windows, Cruise Control, Body Colour Bumpers & Mirrors, Privacy Glass, Rear Parking Sensors, 2 Year RAC Platinum Warranty with Nationwide Cover for private users, 12 Months RAC Roadside Assistance, totally immaculate throughout with exceptionally low mileage, UK delivery service, part exchange welcome, low rate finance, please call Jubilee Automotive Group 9am~6pm Monday to Friday and 9am~2pm Saturday on 0121 502 2252