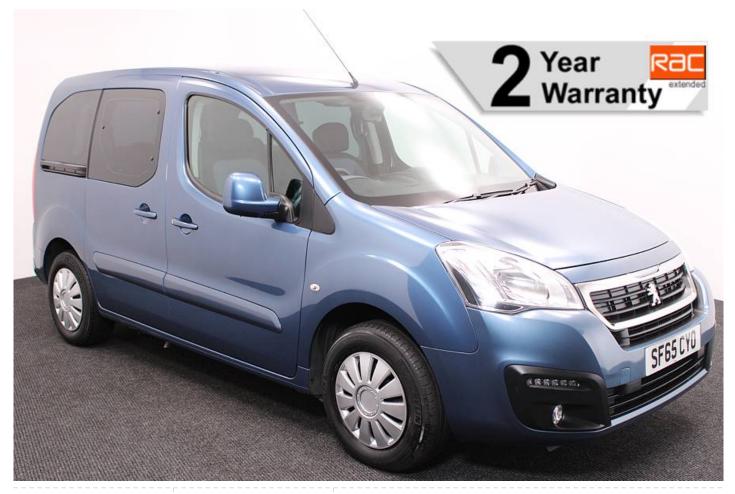

## Peugeot Partner Tepee 1.6 VTi Active 5 Seat Petrol Manual

Aircon ~ Fold Flat Ramp ~ Powered Winch ~ Only 23,000 Miles

Make: Peugeot Model: Partner Model Year: 2015 Reg Number: SF65CYO Mileage: 23000

Fuel: Petrol

## About the Peugeot Partner Tepee 1.6 VTi Active 5 Seat Petrol Manual

2015(65) Nimbus Blue Metallic, Rear Wheelchair Access Conversion, 5 Seats or 3 Seats + Wheelchair Passenger, Lowered Floor, Store Flat Fold Out Ramp, Powered Access Winch, Wheelchair Securing System, Air Conditioning, Bluetooth Telephone, Central Locking, Electric Windows, Cruise Control, Body Colour Bumpers & Mirrors, Privacy Glass, Rear Parking Sensors, 2 Year RAC Platinum Warranty with Nationwide Cover for private users, 12 Months RAC Roadside Assistance, totally immaculate throughout with exceptionally low mileage, UK delivery service, part exchange welcome, low rate finance, please call Jubilee Automotive Group 9am~6pm Monday to Friday and 9am~2pm Saturday on 0121 502 2252