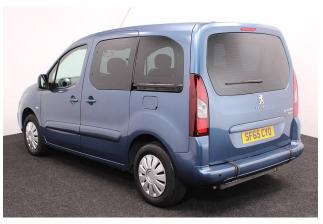

## Peugeot Partner Tepee 1.6 VTi Active 5 Seat Petrol Manual

Aircon ~ Fold Flat Ramp ~ Powered Winch ~ Only 23,000 Miles

Make: Peugeot Model: Partner Model Year: 2015 Reg Number: SF65CYO Mileage: 23000

Fuel: Petrol

## About the Peugeot Partner Tepee 1.6 VTi Active 5 Seat Petrol Manual

2015(65) Nimbus Blue Metallic, Rear Wheelchair Access Conversion, 5 Seats or 3 Seats + Wheelchair Passenger, Lowered Floor, Store Flat Fold Out Ramp, Powered Access Winch, Wheelchair Securing System, Air Conditioning, Bluetooth Telephone, Central Locking, Electric Windows, Cruise Control, Body Colour Bumpers & Mirrors, Privacy Glass, Rear Parking Sensors, 2 Year RAC Platinum Warranty with Nationwide Cover for private users, 12 Months RAC Roadside Assistance, totally immaculate throughout with exceptionally low mileage, UK delivery service, part exchange welcome, low rate finance, please call Jubilee Automotive Group 9am~6pm Monday to Friday and 9am~2pm Saturday on 0121 502 2252