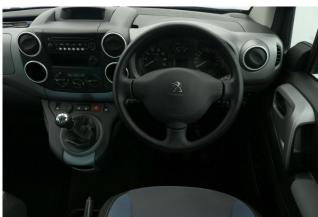

## About the Peugeot Partner Tepee 1.6 VTi Active 3 Seat Manual

2017(66) Deep Ocean Blue Metallic, Rear Wheelchair Access Conversion, 3
Seats + Wheelchair Passenger, Store Flat Fold Out Ramp, Powered Access
Winch, Wheelchair Securing System, Air Conditioning, Bluetooth Telephone,
Cruise Control, Overhead Storage, Body Colour Bumpers & Mirrors,
Protective Side Mouldings, Central Locking, Electric Windows, Privacy Glass,
Rear Parking Sensors, Tyre Pressure Monitor, 2 Year RAC Platinum Warranty
with Nationwide Cover for private users, 12 Months RAC Roadside
Assistance, totally immaculate throughout with exceptionally low mileage, UK
delivery service, part exchange welcome, low rate finance, please call Jubilee
Automotive Group 9am~6pm Monday to Friday and 9am~2pm Saturday on
0121 502 2252