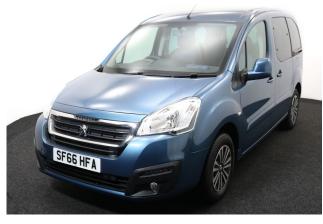

## Peugeot Partner Tepee 1.6 VTi Active 3 Seat Manual

Aircon ~ Store Flat Ramp ~ Powered Winch ~ Only 14,000 Miles

Make: Peugeot Model: Partner Model Year: 2017 Reg Number: SF66HFA Mileage: 14000 Fuel: Petrol

## About the Peugeot Partner Tepee 1.6 VTi Active 3 Seat Manual

2017(66) Deep Ocean Blue Metallic, Rear Wheelchair Access Conversion, 3
Seats + Wheelchair Passenger, Store Flat Fold Out Ramp, Powered Access
Winch, Wheelchair Securing System, Air Conditioning, Bluetooth Telephone,
Cruise Control, Overhead Storage, Body Colour Bumpers & Mirrors,
Protective Side Mouldings, Central Locking, Electric Windows, Privacy Glass,
Rear Parking Sensors, Tyre Pressure Monitor, 2 Year RAC Platinum Warranty
with Nationwide Cover for private users, 12 Months RAC Roadside
Assistance, totally immaculate throughout with exceptionally low mileage, UK
delivery service, part exchange welcome, low rate finance, please call Jubilee
Automotive Group 9am~6pm Monday to Friday and 9am~2pm Saturday on
0121 502 2252