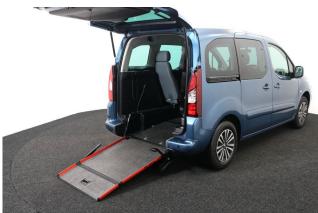

## Peugeot Partner Tepee 1.6 VTi Active 3 Seat Manual

Aircon ~ Store Flat Ramp ~ Powered Winch ~ Only 14,000 Miles

Make: Peugeot Model: Partner Model Year: 2017 Reg Number: SF66HFA Mileage: 14000 Fuel: Petrol

## About the Peugeot Partner Tepee 1.6 VTi Active 3 Seat Manual

2017(66) Deep Ocean Blue Metallic, Rear Wheelchair Access Conversion, 3
Seats + Wheelchair Passenger, Store Flat Fold Out Ramp, Powered Access
Winch, Wheelchair Securing System, Air Conditioning, Bluetooth Telephone,
Cruise Control, Overhead Storage, Body Colour Bumpers & Mirrors,
Protective Side Mouldings, Central Locking, Electric Windows, Privacy Glass,
Rear Parking Sensors, Tyre Pressure Monitor, 2 Year RAC Platinum Warranty
with Nationwide Cover for private users, 12 Months RAC Roadside
Assistance, totally immaculate throughout with exceptionally low mileage, UK
delivery service, part exchange welcome, low rate finance, please call Jubilee
Automotive Group 9am~6pm Monday to Friday and 9am~2pm Saturday on
0121 502 2252