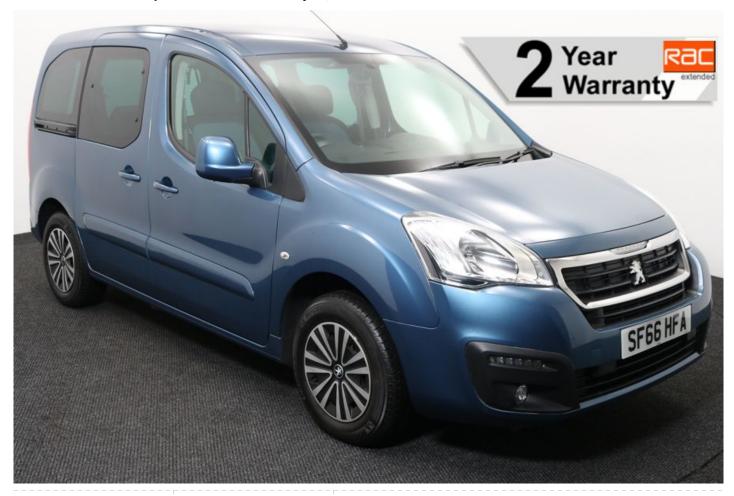

## Peugeot Partner Tepee 1.6 VTi Active 3 Seat Manual

Aircon ~ Store Flat Ramp ~ Powered Winch ~ Only 14,000 Miles

Make: Peugeot Model: Partner Model Year: 2017 Reg Number: SF66HFA Mileage: 14000 Fuel: Petrol

## About the Peugeot Partner Tepee 1.6 VTi Active 3 Seat Manual

2017(66) Deep Ocean Blue Metallic, Rear Wheelchair Access Conversion, 3
Seats + Wheelchair Passenger, Store Flat Fold Out Ramp, Powered Access
Winch, Wheelchair Securing System, Air Conditioning, Bluetooth Telephone,
Cruise Control, Overhead Storage, Body Colour Bumpers & Mirrors,
Protective Side Mouldings, Central Locking, Electric Windows, Privacy Glass,
Rear Parking Sensors, Tyre Pressure Monitor, 2 Year RAC Platinum Warranty
with Nationwide Cover for private users, 12 Months RAC Roadside
Assistance, totally immaculate throughout with exceptionally low mileage, UK
delivery service, part exchange welcome, low rate finance, please call Jubilee
Automotive Group 9am~6pm Monday to Friday and 9am~2pm Saturday on
0121 502 2252