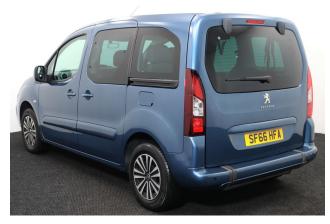

## Peugeot Partner Tepee 1.6 VTi Active 3 Seat Manual

Aircon ~ Store Flat Ramp ~ Powered Winch ~ Only 14,000 Miles

Make: Peugeot Model: Partner Model Year: 2017 Reg Number: SF66HFA Mileage: 14000 Fuel: Petrol

## About the Peugeot Partner Tepee 1.6 VTi Active 3 Seat Manual

2017(66) Deep Ocean Blue Metallic, Rear Wheelchair Access Conversion, 3
Seats + Wheelchair Passenger, Store Flat Fold Out Ramp, Powered Access
Winch, Wheelchair Securing System, Air Conditioning, Bluetooth Telephone,
Cruise Control, Overhead Storage, Body Colour Bumpers & Mirrors,
Protective Side Mouldings, Central Locking, Electric Windows, Privacy Glass,
Rear Parking Sensors, Tyre Pressure Monitor, 2 Year RAC Platinum Warranty
with Nationwide Cover for private users, 12 Months RAC Roadside
Assistance, totally immaculate throughout with exceptionally low mileage, UK
delivery service, part exchange welcome, low rate finance, please call Jubilee
Automotive Group 9am~6pm Monday to Friday and 9am~2pm Saturday on
0121 502 2252