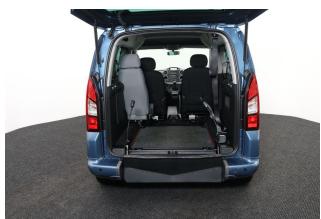

## About the Peugeot Partner Tepee 1.6 VTi Active 3 Seat Manual

2017(66) Deep Ocean Blue Metallic, Rear Wheelchair Access Conversion, 3
Seats + Wheelchair Passenger, Store Flat Fold Out Ramp, Powered Access
Winch, Wheelchair Securing System, Air Conditioning, Bluetooth Telephone,
Cruise Control, Overhead Storage, Body Colour Bumpers & Mirrors,
Protective Side Mouldings, Central Locking, Electric Windows, Privacy Glass,
Rear Parking Sensors, Tyre Pressure Monitor, 2 Year RAC Platinum Warranty
with Nationwide Cover for private users, 12 Months RAC Roadside
Assistance, totally immaculate throughout with exceptionally low mileage, UK
delivery service, part exchange welcome, low rate finance, please call Jubilee
Automotive Group 9am~6pm Monday to Friday and 9am~2pm Saturday on
0121 502 2252