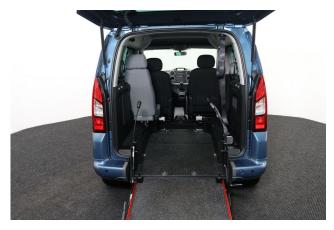

## About the Peugeot Partner Tepee 1.6 VTi Active 3 Seat Manual

2017(66) Deep Ocean Blue Metallic, Rear Wheelchair Access Conversion, 3
Seats + Wheelchair Passenger, Store Flat Fold Out Ramp, Powered Access
Winch, Wheelchair Securing System, Air Conditioning, Bluetooth Telephone,
Cruise Control, Overhead Storage, Body Colour Bumpers & Mirrors,
Protective Side Mouldings, Central Locking, Electric Windows, Privacy Glass,
Rear Parking Sensors, Tyre Pressure Monitor, 2 Year RAC Platinum Warranty
with Nationwide Cover for private users, 12 Months RAC Roadside
Assistance, totally immaculate throughout with exceptionally low mileage, UK
delivery service, part exchange welcome, low rate finance, please call Jubilee
Automotive Group 9am~6pm Monday to Friday and 9am~2pm Saturday on
0121 502 2252