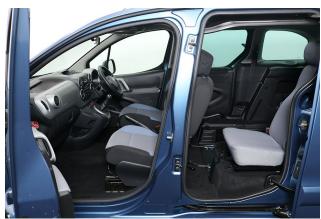

## About the Peugeot Partner Tepee 1.6 VTi Active 3 Seat Manual

2017(66) Deep Ocean Blue Metallic, Rear Wheelchair Access Conversion, 3
Seats + Wheelchair Passenger, Store Flat Fold Out Ramp, Powered Access
Winch, Wheelchair Securing System, Air Conditioning, Bluetooth Telephone,
Cruise Control, Overhead Storage, Body Colour Bumpers & Mirrors,
Protective Side Mouldings, Central Locking, Electric Windows, Privacy Glass,
Rear Parking Sensors, Tyre Pressure Monitor, 2 Year RAC Platinum Warranty
with Nationwide Cover for private users, 12 Months RAC Roadside
Assistance, totally immaculate throughout with exceptionally low mileage, UK
delivery service, part exchange welcome, low rate finance, please call Jubilee
Automotive Group 9am~6pm Monday to Friday and 9am~2pm Saturday on
0121 502 2252