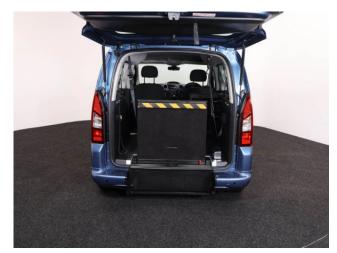

## About the Peugeot Partner Tepee 1.6 HDi 'S' 3 Seat Manual

2012(62) Storm Blue Metallic, Rear Wheelchair Access Conversion, 3 Seats + Wheelchair Passenger, Lowered Rear Floor, Fold Out Ramp, Powered Access Winch, Wheelchair Securing System, Air Conditioning, Central Locking, Electric Windows, Body Colour Bumpers & Mirrors, Rear Parking Sensors, 2 Year RAC Platinum Warranty with Nationwide Cover for private users, 12 Months RAC Roadside Assistance, excellent condition throughout, UK delivery service, part exchange welcome, low rate finance. please call Jubilee Automotive Group 9am-6pm Monday to Friday and 9am-2pm Saturday on 0121 502 2252