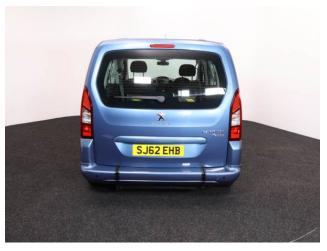

## Peugeot Partner Tepee 1.6 HDi 'S' 3 Seat Manual

Aircon ~ Powered Winch

Make: Peugeot Model: Partner Model Year: 2012 Reg Number: SJ62EHB Mileage: 55000

Fuel: Diesel

Transmission: Manual

Colour: Blue

3 seats (plus wheelchair

## About the Peugeot Partner Tepee 1.6 HDi 'S' 3 Seat Manual

2012(62) Storm Blue Metallic, Rear Wheelchair Access Conversion, 3 Seats + Wheelchair Passenger, Lowered Rear Floor, Fold Out Ramp, Powered Access Winch, Wheelchair Securing System, Air Conditioning, Central Locking, Electric Windows, Body Colour Bumpers & Mirrors, Rear Parking Sensors, 2 Year RAC Platinum Warranty with Nationwide Cover for private users, 12 Months RAC Roadside Assistance, excellent condition throughout, UK delivery service, part exchange welcome, low rate finance. please call Jubilee Automotive Group 9am-6pm Monday to Friday and 9am-2pm Saturday on 0121 502 2252