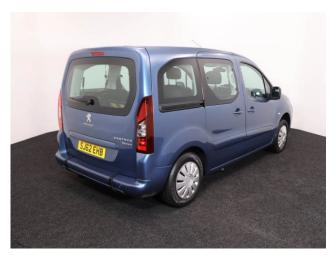

## Peugeot Partner Tepee 1.6 HDi 'S' 3 Seat Manual

Aircon ~ Powered Winch

Make: Peugeot Model: Partner Model Year: 2012 Reg Number: SJ62EHB Mileage: 55000

Fuel: Diesel

Transmission: Manual

Colour: Blue

3 seats (plus wheelchair

## About the Peugeot Partner Tepee 1.6 HDi 'S' 3 Seat Manual

2012(62) Storm Blue Metallic, Rear Wheelchair Access Conversion, 3 Seats + Wheelchair Passenger, Lowered Rear Floor, Fold Out Ramp, Powered Access Winch, Wheelchair Securing System, Air Conditioning, Central Locking, Electric Windows, Body Colour Bumpers & Mirrors, Rear Parking Sensors, 2 Year RAC Platinum Warranty with Nationwide Cover for private users, 12 Months RAC Roadside Assistance, excellent condition throughout, UK delivery service, part exchange welcome, low rate finance. please call Jubilee Automotive Group 9am-6pm Monday to Friday and 9am-2pm Saturday on 0121 502 2252