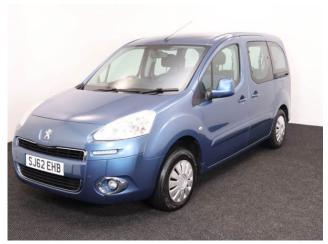

## Peugeot Partner Tepee 1.6 HDi 'S' 3 Seat Manual

Aircon ~ Powered Winch

Make: Peugeot Model: Partner Model Year: 2012 Reg Number: SJ62EHB Mileage: 55000

Fuel: Diesel

Transmission: Manual

Colour: Blue

3 seats (plus wheelchair

## About the Peugeot Partner Tepee 1.6 HDi 'S' 3 Seat Manual

2012(62) Storm Blue Metallic, Rear Wheelchair Access Conversion, 3 Seats + Wheelchair Passenger, Lowered Rear Floor, Fold Out Ramp, Powered Access Winch, Wheelchair Securing System, Air Conditioning, Central Locking, Electric Windows, Body Colour Bumpers & Mirrors, Rear Parking Sensors, 2 Year RAC Platinum Warranty with Nationwide Cover for private users, 12 Months RAC Roadside Assistance, excellent condition throughout, UK delivery service, part exchange welcome, low rate finance. please call Jubilee Automotive Group 9am-6pm Monday to Friday and 9am-2pm Saturday on 0121 502 2252