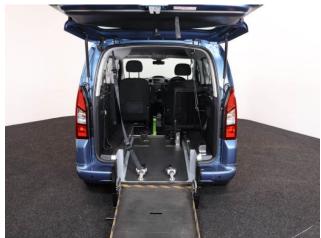

## About the Peugeot Partner Tepee 1.6 HDi 'S' 3 Seat Manual

2012(62) Storm Blue Metallic, Rear Wheelchair Access Conversion, 3 Seats + Wheelchair Passenger, Lowered Rear Floor, Fold Out Ramp, Powered Access Winch, Wheelchair Securing System, Air Conditioning, Central Locking, Electric Windows, Body Colour Bumpers & Mirrors, Rear Parking Sensors, 2 Year RAC Platinum Warranty with Nationwide Cover for private users, 12 Months RAC Roadside Assistance, excellent condition throughout, UK delivery service, part exchange welcome, low rate finance. please call Jubilee Automotive Group 9am-6pm Monday to Friday and 9am-2pm Saturday on 0121 502 2252