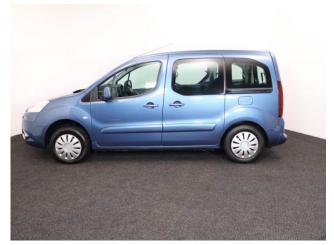

## Peugeot Partner Tepee 1.6 HDi 'S' 3 Seat Manual

Aircon ~ Powered Winch

Make: Peugeot Model: Partner Model Year: 2012 Reg Number: SJ62EHB Mileage: 55000

Fuel: Diesel

Transmission: Manual

Colour: Blue

3 seats (plus wheelchair

## About the Peugeot Partner Tepee 1.6 HDi 'S' 3 Seat Manual

2012(62) Storm Blue Metallic, Rear Wheelchair Access Conversion, 3 Seats + Wheelchair Passenger, Lowered Rear Floor, Fold Out Ramp, Powered Access Winch, Wheelchair Securing System, Air Conditioning, Central Locking, Electric Windows, Body Colour Bumpers & Mirrors, Rear Parking Sensors, 2 Year RAC Platinum Warranty with Nationwide Cover for private users, 12 Months RAC Roadside Assistance, excellent condition throughout, UK delivery service, part exchange welcome, low rate finance. please call Jubilee Automotive Group 9am-6pm Monday to Friday and 9am-2pm Saturday on 0121 502 2252