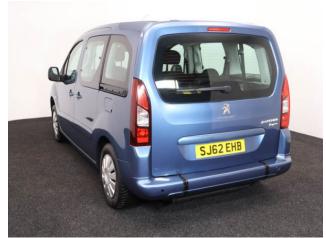

## Peugeot Partner Tepee 1.6 HDi 'S' 3 Seat Manual

Aircon ~ Powered Winch

Make: Peugeot Model: Partner Model Year: 2012 Reg Number: SJ62EHB Mileage: 55000

Fuel: Diesel

Transmission: Manual

Colour: Blue

3 seats (plus wheelchair

## About the Peugeot Partner Tepee 1.6 HDi 'S' 3 Seat Manual

2012(62) Storm Blue Metallic, Rear Wheelchair Access Conversion, 3 Seats + Wheelchair Passenger, Lowered Rear Floor, Fold Out Ramp, Powered Access Winch, Wheelchair Securing System, Air Conditioning, Central Locking, Electric Windows, Body Colour Bumpers & Mirrors, Rear Parking Sensors, 2 Year RAC Platinum Warranty with Nationwide Cover for private users, 12 Months RAC Roadside Assistance, excellent condition throughout, UK delivery service, part exchange welcome, low rate finance. please call Jubilee Automotive Group 9am-6pm Monday to Friday and 9am-2pm Saturday on 0121 502 2252