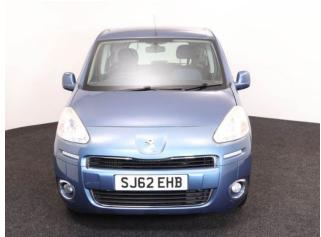

## Peugeot Partner Tepee 1.6 HDi 'S' 3 Seat Manual

Aircon ~ Powered Winch

Make: Peugeot Model: Partner Model Year: 2012 Reg Number: SJ62EHB Mileage: 55000

Fuel: Diesel

Transmission: Manual

Colour: Blue

3 seats (plus wheelchair

## About the Peugeot Partner Tepee 1.6 HDi 'S' 3 Seat Manual

2012(62) Storm Blue Metallic, Rear Wheelchair Access Conversion, 3 Seats + Wheelchair Passenger, Lowered Rear Floor, Fold Out Ramp, Powered Access Winch, Wheelchair Securing System, Air Conditioning, Central Locking, Electric Windows, Body Colour Bumpers & Mirrors, Rear Parking Sensors, 2 Year RAC Platinum Warranty with Nationwide Cover for private users, 12 Months RAC Roadside Assistance, excellent condition throughout, UK delivery service, part exchange welcome, low rate finance. please call Jubilee Automotive Group 9am-6pm Monday to Friday and 9am-2pm Saturday on 0121 502 2252