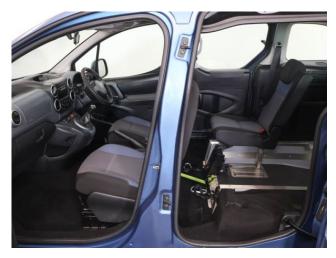

## About the Peugeot Partner Tepee 1.6 HDi 'S' 3 Seat Manual

2012(62) Storm Blue Metallic, Rear Wheelchair Access Conversion, 3 Seats + Wheelchair Passenger, Lowered Rear Floor, Fold Out Ramp, Powered Access Winch, Wheelchair Securing System, Air Conditioning, Central Locking, Electric Windows, Body Colour Bumpers & Mirrors, Rear Parking Sensors, 2 Year RAC Platinum Warranty with Nationwide Cover for private users, 12 Months RAC Roadside Assistance, excellent condition throughout, UK delivery service, part exchange welcome, low rate finance. please call Jubilee Automotive Group 9am-6pm Monday to Friday and 9am-2pm Saturday on 0121 502 2252