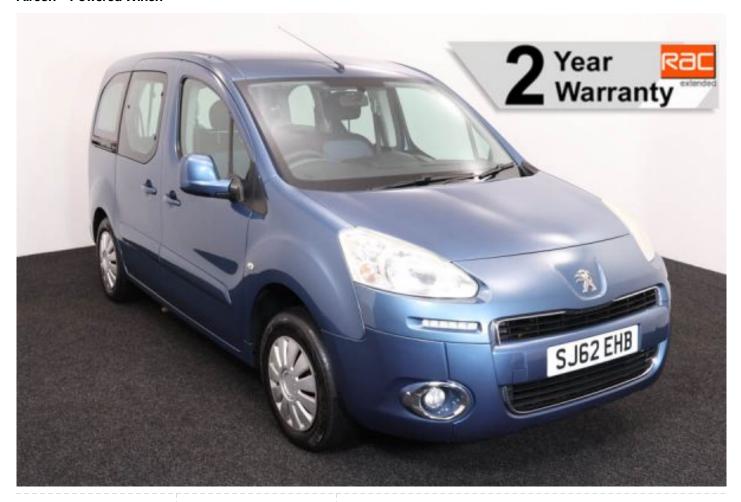

## Peugeot Partner Tepee 1.6 HDi 'S' 3 Seat Manual

Aircon ~ Powered Winch

Make: Peugeot Model: Partner Model Year: 2012 Reg Number: SJ62EHB Mileage: 55000

Fuel: Diesel

Transmission: Manual

Colour: Blue

3 seats (plus wheelchair

## About the Peugeot Partner Tepee 1.6 HDi 'S' 3 Seat Manual

2012(62) Storm Blue Metallic, Rear Wheelchair Access Conversion, 3 Seats + Wheelchair Passenger, Lowered Rear Floor, Fold Out Ramp, Powered Access Winch, Wheelchair Securing System, Air Conditioning, Central Locking, Electric Windows, Body Colour Bumpers & Mirrors, Rear Parking Sensors, 2 Year RAC Platinum Warranty with Nationwide Cover for private users, 12 Months RAC Roadside Assistance, excellent condition throughout, UK delivery service, part exchange welcome, low rate finance. please call Jubilee Automotive Group 9am-6pm Monday to Friday and 9am-2pm Saturday on 0121 502 2252