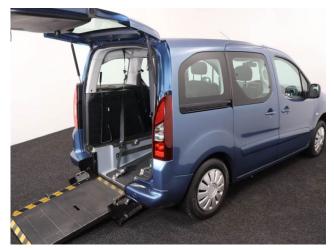

## About the Peugeot Partner Tepee 1.6 HDi 'S' 3 Seat Manual

2012(62) Storm Blue Metallic, Rear Wheelchair Access Conversion, 3 Seats + Wheelchair Passenger, Lowered Rear Floor, Fold Out Ramp, Powered Access Winch, Wheelchair Securing System, Air Conditioning, Central Locking, Electric Windows, Body Colour Bumpers & Mirrors, Rear Parking Sensors, 2 Year RAC Platinum Warranty with Nationwide Cover for private users, 12 Months RAC Roadside Assistance, excellent condition throughout, UK delivery service, part exchange welcome, low rate finance. please call Jubilee Automotive Group 9am-6pm Monday to Friday and 9am-2pm Saturday on 0121 502 2252