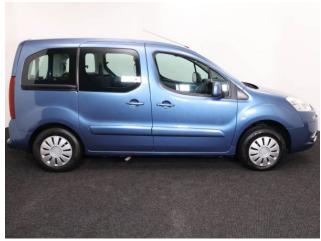

## Peugeot Partner Tepee 1.6 HDi 'S' 3 Seat Manual

Aircon ~ Powered Winch

Make: Peugeot Model: Partner Model Year: 2012 Reg Number: SJ62EHB Mileage: 55000

Fuel: Diesel

Transmission: Manual

Colour: Blue

3 seats (plus wheelchair

## About the Peugeot Partner Tepee 1.6 HDi 'S' 3 Seat Manual

2012(62) Storm Blue Metallic, Rear Wheelchair Access Conversion, 3 Seats + Wheelchair Passenger, Lowered Rear Floor, Fold Out Ramp, Powered Access Winch, Wheelchair Securing System, Air Conditioning, Central Locking, Electric Windows, Body Colour Bumpers & Mirrors, Rear Parking Sensors, 2 Year RAC Platinum Warranty with Nationwide Cover for private users, 12 Months RAC Roadside Assistance, excellent condition throughout, UK delivery service, part exchange welcome, low rate finance. please call Jubilee Automotive Group 9am-6pm Monday to Friday and 9am-2pm Saturday on 0121 502 2252