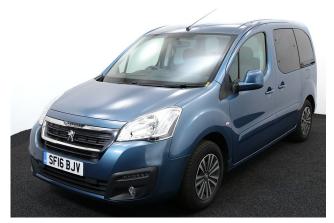

## Peugeot Partner Tepee 1.6 HDi Active 5 Seat Manual (SOLD)

Aircon ~ Only 13,000 Miles

Make: Peugeot Model: Partner Model Year: 2016 Reg Number: SF16BJV Mileage: 13000 Fuel: Diesel Transmission: Manual Colour: Blue 5 seats (plus wheelchair passenger) Stock ref: 1107

About the Peugeot Partner Tepee 1.6 HDi Active 5 Seat Manual (SOLD) Maldives Blue Metallic, Rear Wheelchair Access Conversion, 5 Seats or 3 / 4 Seats + Wheelchair Passenger, Lowered Rear Floor, Fold Out; Store Flat Ramp, Winch, Individual Fold Forward Rear Seats, Wheelchair Securing System, Air Conditioning, Bluetooth, Central Locking, Electric Windows, Cruise Control, Body Colour Bumpers & Mirrors, Privacy Glass, Parking Sensors, Tyre Pressure Monitor, 2 Year RAC Platinum Warranty with Nationwide Cover for private users, 12 Months RAC Roadside Assistance