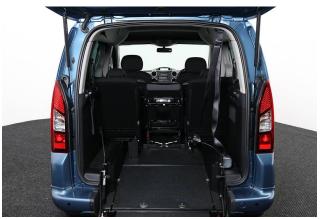

About the Peugeot Partner Tepee 1.6 HDi Active 5 Seat Manual (SOLD) Maldives Blue Metallic, Rear Wheelchair Access Conversion, 5 Seats or 3 / 4 Seats + Wheelchair Passenger, Lowered Rear Floor, Fold Out; Store Flat Ramp, Winch, Individual Fold Forward Rear Seats, Wheelchair Securing System, Air Conditioning, Bluetooth, Central Locking, Electric Windows, Cruise Control, Body Colour Bumpers & Mirrors, Privacy Glass, Parking Sensors, Tyre Pressure Monitor, 2 Year RAC Platinum Warranty with Nationwide Cover for private users, 12 Months RAC Roadside Assistance