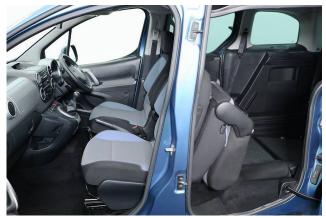

About the Peugeot Partner Tepee 1.6 HDi Active 5 Seat Manual (SOLD) Maldives Blue Metallic, Rear Wheelchair Access Conversion, 5 Seats or 3 / 4 Seats + Wheelchair Passenger, Lowered Rear Floor, Fold Out; Store Flat Ramp, Winch, Individual Fold Forward Rear Seats, Wheelchair Securing System, Air Conditioning, Bluetooth, Central Locking, Electric Windows, Cruise Control, Body Colour Bumpers & Mirrors, Privacy Glass, Parking Sensors, Tyre Pressure Monitor, 2 Year RAC Platinum Warranty with Nationwide Cover for private users, 12 Months RAC Roadside Assistance