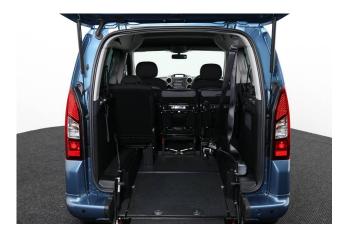

About the Peugeot Partner Tepee 1.6 HDi Active 5 Seat Manual (SOLD) Maldives Blue Metallic, Rear Wheelchair Access Conversion, 5 Seats or 3 / 4 Seats + Wheelchair Passenger, Lowered Rear Floor, Fold Out; Store Flat Ramp, Winch, Individual Fold Forward Rear Seats, Wheelchair Securing System, Air Conditioning, Bluetooth, Central Locking, Electric Windows, Cruise Control, Body Colour Bumpers & Mirrors, Privacy Glass, Parking Sensors, Tyre Pressure Monitor, 2 Year RAC Platinum Warranty with Nationwide Cover for private users, 12 Months RAC Roadside Assistance