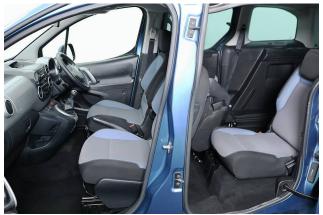

About the Peugeot Partner Tepee 1.6 HDi Active 5 Seat Manual (SOLD) Maldives Blue Metallic, Rear Wheelchair Access Conversion, 5 Seats or 3 / 4 Seats + Wheelchair Passenger, Lowered Rear Floor, Fold Out; Store Flat Ramp, Winch, Individual Fold Forward Rear Seats, Wheelchair Securing System, Air Conditioning, Bluetooth, Central Locking, Electric Windows, Cruise Control, Body Colour Bumpers & Mirrors, Privacy Glass, Parking Sensors, Tyre Pressure Monitor, 2 Year RAC Platinum Warranty with Nationwide Cover for private users, 12 Months RAC Roadside Assistance