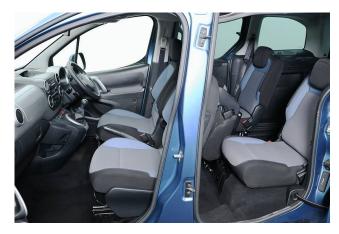

About the Peugeot Partner Tepee 1.6 HDi Active 5 Seat Manual (SOLD) Maldives Blue Metallic, Rear Wheelchair Access Conversion, 5 Seats or 3 / 4 Seats + Wheelchair Passenger, Lowered Rear Floor, Fold Out; Store Flat Ramp, Winch, Individual Fold Forward Rear Seats, Wheelchair Securing System, Air Conditioning, Bluetooth, Central Locking, Electric Windows, Cruise Control, Body Colour Bumpers & Mirrors, Privacy Glass, Parking Sensors, Tyre Pressure Monitor, 2 Year RAC Platinum Warranty with Nationwide Cover for private users, 12 Months RAC Roadside Assistance