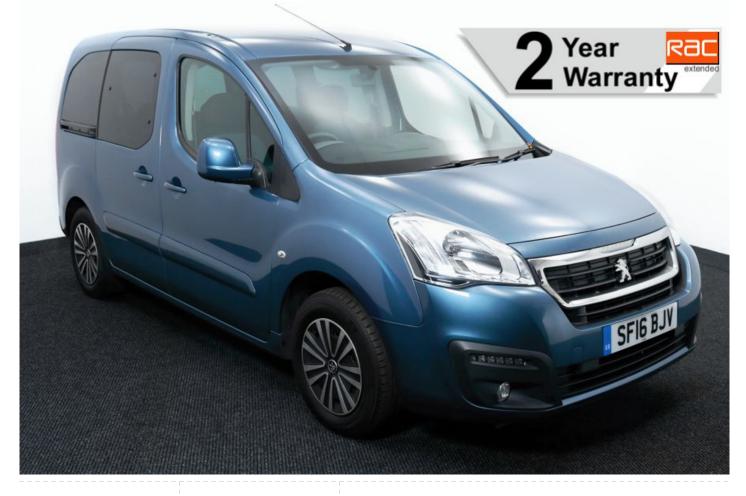

## Peugeot Partner Tepee 1.6 HDi Active 5 Seat Manual (SOLD)

Aircon ~ Only 13,000 Miles

Make: Peugeot Model: Partner Model Year: 2016 Reg Number: SF16BJV Mileage: 13000 Fuel: Diesel Transmission: Manual Colour: Blue 5 seats (plus wheelchair passenger) Stock ref: 1107

About the Peugeot Partner Tepee 1.6 HDi Active 5 Seat Manual (SOLD) Maldives Blue Metallic, Rear Wheelchair Access Conversion, 5 Seats or 3 / 4 Seats + Wheelchair Passenger, Lowered Rear Floor, Fold Out; Store Flat Ramp, Winch, Individual Fold Forward Rear Seats, Wheelchair Securing System, Air Conditioning, Bluetooth, Central Locking, Electric Windows, Cruise Control, Body Colour Bumpers & Mirrors, Privacy Glass, Parking Sensors, Tyre Pressure Monitor, 2 Year RAC Platinum Warranty with Nationwide Cover for private users, 12 Months RAC Roadside Assistance