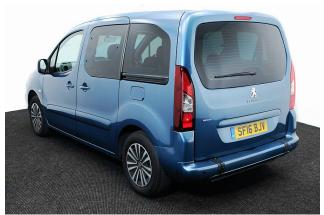

## Peugeot Partner Tepee 1.6 HDi Active 5 Seat Manual (SOLD)

Aircon ~ Only 13,000 Miles

Make: Peugeot Model: Partner Model Year: 2016 Reg Number: SF16BJV Mileage: 13000 Fuel: Diesel Transmission: Manual Colour: Blue 5 seats (plus wheelchair passenger) Stock ref: 1107

About the Peugeot Partner Tepee 1.6 HDi Active 5 Seat Manual (SOLD) Maldives Blue Metallic, Rear Wheelchair Access Conversion, 5 Seats or 3 / 4 Seats + Wheelchair Passenger, Lowered Rear Floor, Fold Out; Store Flat Ramp, Winch, Individual Fold Forward Rear Seats, Wheelchair Securing System, Air Conditioning, Bluetooth, Central Locking, Electric Windows, Cruise Control, Body Colour Bumpers & Mirrors, Privacy Glass, Parking Sensors, Tyre Pressure Monitor, 2 Year RAC Platinum Warranty with Nationwide Cover for private users, 12 Months RAC Roadside Assistance