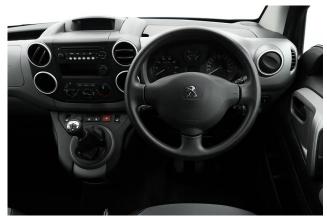

About the Peugeot Partner Tepee 1.6 HDi Active 5 Seat Manual (SOLD) Maldives Blue Metallic, Rear Wheelchair Access Conversion, 5 Seats or 3 / 4 Seats + Wheelchair Passenger, Lowered Rear Floor, Fold Out; Store Flat Ramp, Winch, Individual Fold Forward Rear Seats, Wheelchair Securing System, Air Conditioning, Bluetooth, Central Locking, Electric Windows, Cruise Control, Body Colour Bumpers & Mirrors, Privacy Glass, Parking Sensors, Tyre Pressure Monitor, 2 Year RAC Platinum Warranty with Nationwide Cover for private users, 12 Months RAC Roadside Assistance