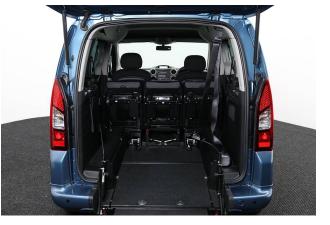

About the Peugeot Partner Tepee 1.6 HDi Active 5 Seat Manual (SOLD) Maldives Blue Metallic, Rear Wheelchair Access Conversion, 5 Seats or 3 / 4 Seats + Wheelchair Passenger, Lowered Rear Floor, Fold Out; Store Flat Ramp, Winch, Individual Fold Forward Rear Seats, Wheelchair Securing System, Air Conditioning, Bluetooth, Central Locking, Electric Windows, Cruise Control, Body Colour Bumpers & Mirrors, Privacy Glass, Parking Sensors, Tyre Pressure Monitor, 2 Year RAC Platinum Warranty with Nationwide Cover for private users, 12 Months RAC Roadside Assistance