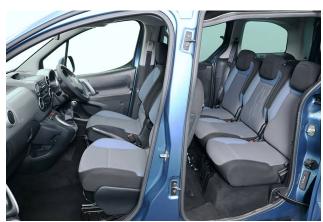

About the Peugeot Partner Tepee 1.6 HDi Active 5 Seat Manual (SOLD) Maldives Blue Metallic, Rear Wheelchair Access Conversion, 5 Seats or 3 / 4 Seats + Wheelchair Passenger, Lowered Rear Floor, Fold Out; Store Flat Ramp, Winch, Individual Fold Forward Rear Seats, Wheelchair Securing System, Air Conditioning, Bluetooth, Central Locking, Electric Windows, Cruise Control, Body Colour Bumpers & Mirrors, Privacy Glass, Parking Sensors, Tyre Pressure Monitor, 2 Year RAC Platinum Warranty with Nationwide Cover for private users, 12 Months RAC Roadside Assistance