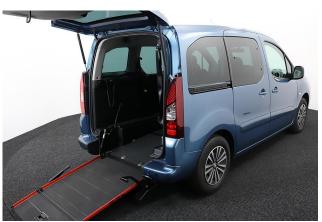

About the Peugeot Partner Tepee 1.6 HDi Active 5 Seat Manual (SOLD) Maldives Blue Metallic, Rear Wheelchair Access Conversion, 5 Seats or 3 / 4 Seats + Wheelchair Passenger, Lowered Rear Floor, Fold Out; Store Flat Ramp, Winch, Individual Fold Forward Rear Seats, Wheelchair Securing System, Air Conditioning, Bluetooth, Central Locking, Electric Windows, Cruise Control, Body Colour Bumpers & Mirrors, Privacy Glass, Parking Sensors, Tyre Pressure Monitor, 2 Year RAC Platinum Warranty with Nationwide Cover for private users, 12 Months RAC Roadside Assistance