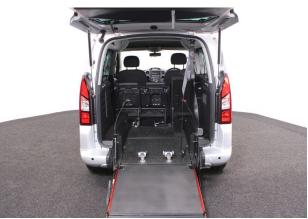

## About the Peugeot Partner Tepee 1.6 HDi Active 5 Seat Manual

2017(17) Bright Silver Metallic, Rear Wheelchair Access Conversion, 5 Seats + Wheelchair Passenger, Lowered Floor, Store Flat Fold Out Ramp, Powered Access Winch, Wheelchair Securing System, Air Conditioning, Central Locking, Electric Windows, Cruise Control, Body Colour Bumpers & Mirrors, Privacy Glass, Rear Parking Sensors, Tyre Pressure Monitor, 2 Year RAC Platinum Warranty with Nationwide Cover for private users, 12 Months RAC Roadside Assistance, totally immaculate throughout with exceptionally low mileage, UK delivery service, part exchange welcome, low rate finance, please call Jubilee Automotive Group 9am~6pm Monday to Friday and 9am~2pm Saturday on 0121 502 225