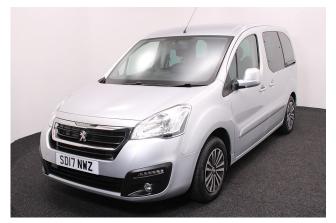

## Peugeot Partner Tepee 1.6 HDi Active 5 Seat Manual

Aircon ~ Fold Flat Ramp ~ Powered Winch

Make: Peugeot Model: Partner Model Year: 2017 Reg Number: SD17NWZ Mileage: 41000 Fuel: Diesel Transmission: Manual Colour: Silver 5 seats (plus wheelchair passenger) Stock ref: 2802

## About the Peugeot Partner Tepee 1.6 HDi Active 5 Seat Manual

2017(17) Bright Silver Metallic, Rear Wheelchair Access Conversion, 5 Seats + Wheelchair Passenger, Lowered Floor, Store Flat Fold Out Ramp, Powered Access Winch, Wheelchair Securing System, Air Conditioning, Central Locking, Electric Windows, Cruise Control, Body Colour Bumpers & Mirrors, Privacy Glass, Rear Parking Sensors, Tyre Pressure Monitor, 2 Year RAC Platinum Warranty with Nationwide Cover for private users, 12 Months RAC Roadside Assistance, totally immaculate throughout with exceptionally low mileage, UK delivery service, part exchange welcome, low rate finance, please call Jubilee Automotive Group 9am~6pm Monday to Friday and 9am~2pm Saturday on 0121 502 225