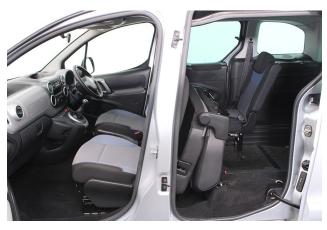

## About the Peugeot Partner Tepee 1.6 HDi Active 5 Seat Manual

2017(17) Bright Silver Metallic, Rear Wheelchair Access Conversion, 5 Seats + Wheelchair Passenger, Lowered Floor, Store Flat Fold Out Ramp, Powered Access Winch, Wheelchair Securing System, Air Conditioning, Central Locking, Electric Windows, Cruise Control, Body Colour Bumpers & Mirrors, Privacy Glass, Rear Parking Sensors, Tyre Pressure Monitor, 2 Year RAC Platinum Warranty with Nationwide Cover for private users, 12 Months RAC Roadside Assistance, totally immaculate throughout with exceptionally low mileage, UK delivery service, part exchange welcome, low rate finance, please call Jubilee Automotive Group 9am~6pm Monday to Friday and 9am~2pm Saturday on 0121 502 225