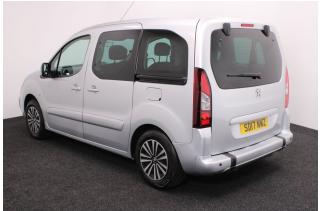

## Peugeot Partner Tepee 1.6 HDi Active 5 Seat Manual

Aircon ~ Fold Flat Ramp ~ Powered Winch

Make: Peugeot Model: Partner Model Year: 2017 Reg Number: SD17NWZ Mileage: 41000 Fuel: Diesel Transmission: Manual Colour: Silver 5 seats (plus wheelchair passenger) Stock ref: 2802

## About the Peugeot Partner Tepee 1.6 HDi Active 5 Seat Manual

2017(17) Bright Silver Metallic, Rear Wheelchair Access Conversion, 5 Seats + Wheelchair Passenger, Lowered Floor, Store Flat Fold Out Ramp, Powered Access Winch, Wheelchair Securing System, Air Conditioning, Central Locking, Electric Windows, Cruise Control, Body Colour Bumpers & Mirrors, Privacy Glass, Rear Parking Sensors, Tyre Pressure Monitor, 2 Year RAC Platinum Warranty with Nationwide Cover for private users, 12 Months RAC Roadside Assistance, totally immaculate throughout with exceptionally low mileage, UK delivery service, part exchange welcome, low rate finance, please call Jubilee Automotive Group 9am~6pm Monday to Friday and 9am~2pm Saturday on 0121 502 225