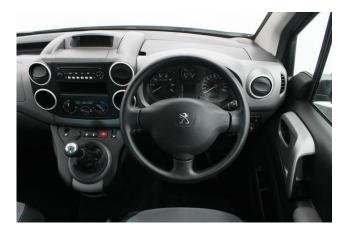

## About the Peugeot Partner Tepee 1.6 HDi Active 5 Seat Manual

2017(17) Bright Silver Metallic, Rear Wheelchair Access Conversion, 5 Seats + Wheelchair Passenger, Lowered Floor, Store Flat Fold Out Ramp, Powered Access Winch, Wheelchair Securing System, Air Conditioning, Central Locking, Electric Windows, Cruise Control, Body Colour Bumpers & Mirrors, Privacy Glass, Rear Parking Sensors, Tyre Pressure Monitor, 2 Year RAC Platinum Warranty with Nationwide Cover for private users, 12 Months RAC Roadside Assistance, totally immaculate throughout with exceptionally low mileage, UK delivery service, part exchange welcome, low rate finance, please call Jubilee Automotive Group 9am~6pm Monday to Friday and 9am~2pm Saturday on 0121 502 225