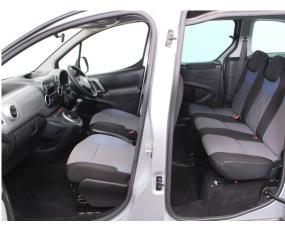

## Peugeot Partner Tepee 1.6 HDi Active 5 Seat Manual

Aircon ~ Fold Flat Ramp ~ Powered Winch

Make: Peugeot Model: Partner Model Year: 2017 Reg Number: SD17NWZ Mileage: 41000 Fuel: Diesel Transmission: Manual Colour: Silver 5 seats (plus wheelchair passenger) Stock ref: 2802

## About the Peugeot Partner Tepee 1.6 HDi Active 5 Seat Manual

2017(17) Bright Silver Metallic, Rear Wheelchair Access Conversion, 5 Seats + Wheelchair Passenger, Lowered Floor, Store Flat Fold Out Ramp, Powered Access Winch, Wheelchair Securing System, Air Conditioning, Central Locking, Electric Windows, Cruise Control, Body Colour Bumpers & Mirrors, Privacy Glass, Rear Parking Sensors, Tyre Pressure Monitor, 2 Year RAC Platinum Warranty with Nationwide Cover for private users, 12 Months RAC Roadside Assistance, totally immaculate throughout with exceptionally low mileage, UK delivery service, part exchange welcome, low rate finance, please call Jubilee Automotive Group 9am~6pm Monday to Friday and 9am~2pm Saturday on 0121 502 225