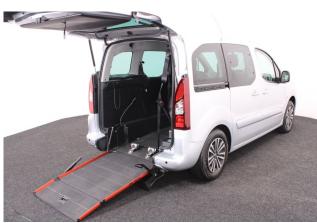

## About the Peugeot Partner Tepee 1.6 HDi Active 5 Seat Manual

2017(17) Bright Silver Metallic, Rear Wheelchair Access Conversion, 5 Seats + Wheelchair Passenger, Lowered Floor, Store Flat Fold Out Ramp, Powered Access Winch, Wheelchair Securing System, Air Conditioning, Central Locking, Electric Windows, Cruise Control, Body Colour Bumpers & Mirrors, Privacy Glass, Rear Parking Sensors, Tyre Pressure Monitor, 2 Year RAC Platinum Warranty with Nationwide Cover for private users, 12 Months RAC Roadside Assistance, totally immaculate throughout with exceptionally low mileage, UK delivery service, part exchange welcome, low rate finance, please call Jubilee Automotive Group 9am~6pm Monday to Friday and 9am~2pm Saturday on 0121 502 225