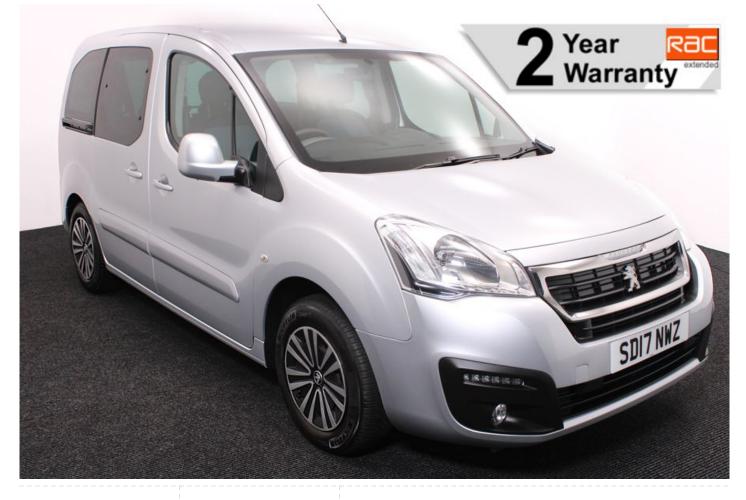

## Peugeot Partner Tepee 1.6 HDi Active 5 Seat Manual

Aircon ~ Fold Flat Ramp ~ Powered Winch

Make: Peugeot Model: Partner Model Year: 2017 Reg Number: SD17NWZ Mileage: 41000 Fuel: Diesel Transmission: Manual Colour: Silver 5 seats (plus wheelchair passenger) Stock ref: 2802

## About the Peugeot Partner Tepee 1.6 HDi Active 5 Seat Manual

2017(17) Bright Silver Metallic, Rear Wheelchair Access Conversion, 5 Seats + Wheelchair Passenger, Lowered Floor, Store Flat Fold Out Ramp, Powered Access Winch, Wheelchair Securing System, Air Conditioning, Central Locking, Electric Windows, Cruise Control, Body Colour Bumpers & Mirrors, Privacy Glass, Rear Parking Sensors, Tyre Pressure Monitor, 2 Year RAC Platinum Warranty with Nationwide Cover for private users, 12 Months RAC Roadside Assistance, totally immaculate throughout with exceptionally low mileage, UK delivery service, part exchange welcome, low rate finance, please call Jubilee Automotive Group 9am~6pm Monday to Friday and 9am~2pm Saturday on 0121 502 225