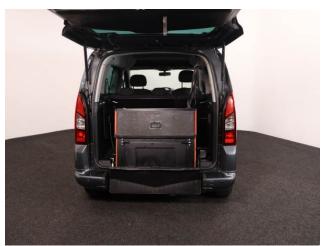

## About the Peugeot Partner Tepee 1.6 HDi Active 5 Seat Manual

2017(67) Maldives Blue Metallic, Rear Wheelchair Access Conversion, 5
Seats or 3 / 4 Seats + Wheelchair Passenger, Lowered Rear Floor, Powered
Access Winch, Fold Out; Store Flat Ramp, Winch, Individual Fold Forward
Rear Seats, Wheelchair Securing System, Air Conditioning, Bluetooth, Central
Locking, Electric Windows, Cruise Control, Body Colour Bumpers & Mirrors,
Privacy Glass, Rear Parking Sensors, Tyre Pressure Monitor, 2 Years RAC
Platinum Warranty with Nationwide Cover for private users, 12 Months RAC
Roadside Assistance, totally immaculate throughout with exceptionally low
mileage, UK delivery service, part exchange welcome, low rate finance. please
call Jubilee Automotive Group 9am~6pm Monday to Friday and 9am~2pm
Saturday on 0121 502 2252