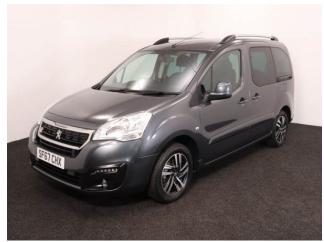

## Peugeot Partner Tepee 1.6 HDi Active 5 Seat Manual

Aircon ~ Powered Winch ~ Only 44,000 Miles

Make: Peugeot Model: Partner Model Year: 2017 Reg Number: SF67CHX Mileage: 44000

Fuel: Diesel

Transmission: Manual

Colour: Blue

5 seats (plus wheelchair

passenger) Stock ref: 3390

## About the Peugeot Partner Tepee 1.6 HDi Active 5 Seat Manual

2017(67) Maldives Blue Metallic, Rear Wheelchair Access Conversion, 5
Seats or 3 / 4 Seats + Wheelchair Passenger, Lowered Rear Floor, Powered
Access Winch, Fold Out; Store Flat Ramp, Winch, Individual Fold Forward
Rear Seats, Wheelchair Securing System, Air Conditioning, Bluetooth, Central
Locking, Electric Windows, Cruise Control, Body Colour Bumpers & Mirrors,
Privacy Glass, Rear Parking Sensors, Tyre Pressure Monitor, 2 Years RAC
Platinum Warranty with Nationwide Cover for private users, 12 Months RAC
Roadside Assistance, totally immaculate throughout with exceptionally low
mileage, UK delivery service, part exchange welcome, low rate finance. please
call Jubilee Automotive Group 9am~6pm Monday to Friday and 9am~2pm
Saturday on 0121 502 2252