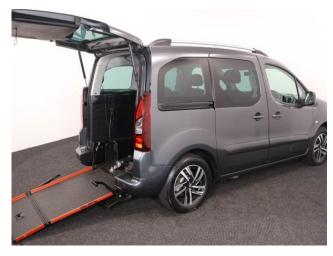

## About the Peugeot Partner Tepee 1.6 HDi Active 5 Seat Manual

2017(67) Maldives Blue Metallic, Rear Wheelchair Access Conversion, 5
Seats or 3 / 4 Seats + Wheelchair Passenger, Lowered Rear Floor, Powered
Access Winch, Fold Out; Store Flat Ramp, Winch, Individual Fold Forward
Rear Seats, Wheelchair Securing System, Air Conditioning, Bluetooth, Central
Locking, Electric Windows, Cruise Control, Body Colour Bumpers & Mirrors,
Privacy Glass, Rear Parking Sensors, Tyre Pressure Monitor, 2 Years RAC
Platinum Warranty with Nationwide Cover for private users, 12 Months RAC
Roadside Assistance, totally immaculate throughout with exceptionally low
mileage, UK delivery service, part exchange welcome, low rate finance. please
call Jubilee Automotive Group 9am~6pm Monday to Friday and 9am~2pm
Saturday on 0121 502 2252