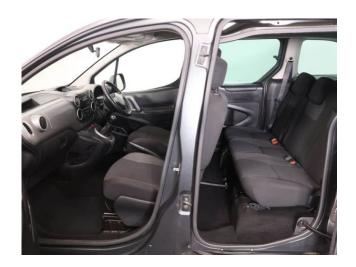

## About the Peugeot Partner Tepee 1.6 HDi Active 5 Seat Manual

2017(67) Maldives Blue Metallic, Rear Wheelchair Access Conversion, 5
Seats or 3 / 4 Seats + Wheelchair Passenger, Lowered Rear Floor, Powered
Access Winch, Fold Out; Store Flat Ramp, Winch, Individual Fold Forward
Rear Seats, Wheelchair Securing System, Air Conditioning, Bluetooth, Central
Locking, Electric Windows, Cruise Control, Body Colour Bumpers & Mirrors,
Privacy Glass, Rear Parking Sensors, Tyre Pressure Monitor, 2 Years RAC
Platinum Warranty with Nationwide Cover for private users, 12 Months RAC
Roadside Assistance, totally immaculate throughout with exceptionally low
mileage, UK delivery service, part exchange welcome, low rate finance. please
call Jubilee Automotive Group 9am~6pm Monday to Friday and 9am~2pm
Saturday on 0121 502 2252