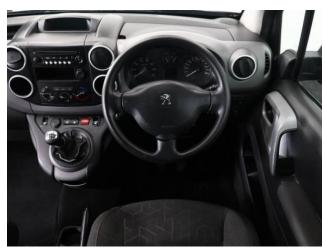

## About the Peugeot Partner Tepee 1.6 HDi Active 5 Seat Manual

2017(67) Maldives Blue Metallic, Rear Wheelchair Access Conversion, 5
Seats or 3 / 4 Seats + Wheelchair Passenger, Lowered Rear Floor, Powered
Access Winch, Fold Out; Store Flat Ramp, Winch, Individual Fold Forward
Rear Seats, Wheelchair Securing System, Air Conditioning, Bluetooth, Central
Locking, Electric Windows, Cruise Control, Body Colour Bumpers & Mirrors,
Privacy Glass, Rear Parking Sensors, Tyre Pressure Monitor, 2 Years RAC
Platinum Warranty with Nationwide Cover for private users, 12 Months RAC
Roadside Assistance, totally immaculate throughout with exceptionally low
mileage, UK delivery service, part exchange welcome, low rate finance. please
call Jubilee Automotive Group 9am~6pm Monday to Friday and 9am~2pm
Saturday on 0121 502 2252