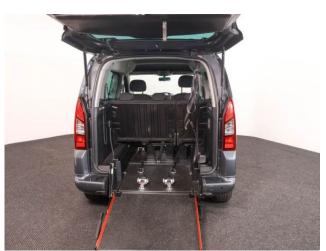

## About the Peugeot Partner Tepee 1.6 HDi Active 5 Seat Manual

2017(67) Maldives Blue Metallic, Rear Wheelchair Access Conversion, 5
Seats or 3 / 4 Seats + Wheelchair Passenger, Lowered Rear Floor, Powered
Access Winch, Fold Out; Store Flat Ramp, Winch, Individual Fold Forward
Rear Seats, Wheelchair Securing System, Air Conditioning, Bluetooth, Central
Locking, Electric Windows, Cruise Control, Body Colour Bumpers & Mirrors,
Privacy Glass, Rear Parking Sensors, Tyre Pressure Monitor, 2 Years RAC
Platinum Warranty with Nationwide Cover for private users, 12 Months RAC
Roadside Assistance, totally immaculate throughout with exceptionally low
mileage, UK delivery service, part exchange welcome, low rate finance. please
call Jubilee Automotive Group 9am~6pm Monday to Friday and 9am~2pm
Saturday on 0121 502 2252