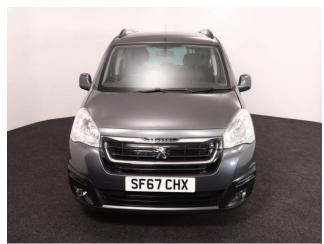

## Peugeot Partner Tepee 1.6 HDi Active 5 Seat Manual

Aircon ~ Powered Winch ~ Only 44,000 Miles

Make: Peugeot Model: Partner Model Year: 2017 Reg Number: SF67CHX Mileage: 44000

Fuel: Diesel

Transmission: Manual

## About the Peugeot Partner Tepee 1.6 HDi Active 5 Seat Manual

2017(67) Maldives Blue Metallic, Rear Wheelchair Access Conversion, 5
Seats or 3 / 4 Seats + Wheelchair Passenger, Lowered Rear Floor, Powered
Access Winch, Fold Out; Store Flat Ramp, Winch, Individual Fold Forward
Rear Seats, Wheelchair Securing System, Air Conditioning, Bluetooth, Central
Locking, Electric Windows, Cruise Control, Body Colour Bumpers & Mirrors,
Privacy Glass, Rear Parking Sensors, Tyre Pressure Monitor, 2 Years RAC
Platinum Warranty with Nationwide Cover for private users, 12 Months RAC
Roadside Assistance, totally immaculate throughout with exceptionally low
mileage, UK delivery service, part exchange welcome, low rate finance. please
call Jubilee Automotive Group 9am~6pm Monday to Friday and 9am~2pm
Saturday on 0121 502 2252