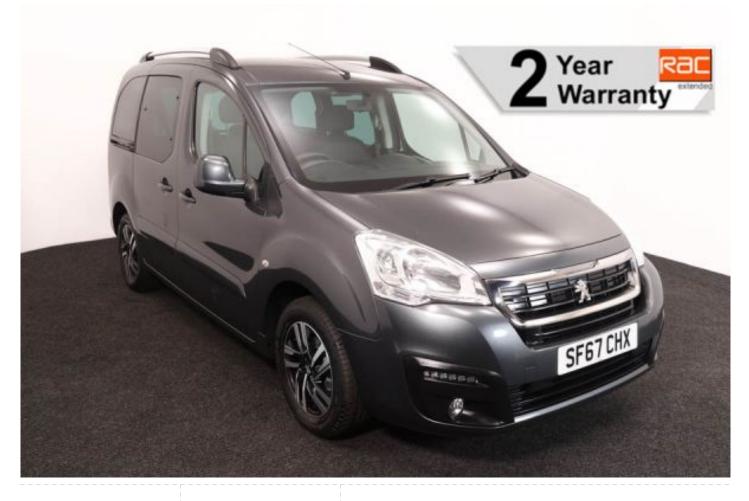

## Peugeot Partner Tepee 1.6 HDi Active 5 Seat Manual

Aircon ~ Powered Winch ~ Only 44,000 Miles

Make: Peugeot Model: Partner Model Year: 2017 Reg Number: SF67CHX Mileage: 44000

Fuel: Diesel

Transmission: Manual

Colour: Blue

5 seats (plus wheelchair

passenger) Stock ref: 3390

## About the Peugeot Partner Tepee 1.6 HDi Active 5 Seat Manual

2017(67) Maldives Blue Metallic, Rear Wheelchair Access Conversion, 5
Seats or 3 / 4 Seats + Wheelchair Passenger, Lowered Rear Floor, Powered
Access Winch, Fold Out; Store Flat Ramp, Winch, Individual Fold Forward
Rear Seats, Wheelchair Securing System, Air Conditioning, Bluetooth, Central
Locking, Electric Windows, Cruise Control, Body Colour Bumpers & Mirrors,
Privacy Glass, Rear Parking Sensors, Tyre Pressure Monitor, 2 Years RAC
Platinum Warranty with Nationwide Cover for private users, 12 Months RAC
Roadside Assistance, totally immaculate throughout with exceptionally low
mileage, UK delivery service, part exchange welcome, low rate finance. please
call Jubilee Automotive Group 9am~6pm Monday to Friday and 9am~2pm
Saturday on 0121 502 2252