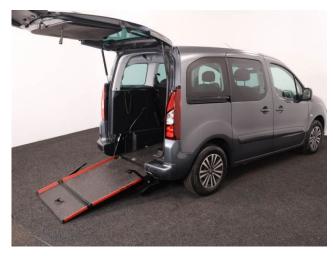

## About the Peugeot Partner Tepee 1.6 HDi Active 5 Seat Auto

2018(18) Nimbus Grey Metallic, Rear Wheelchair Access Conversion, 5 Seats or 3 Seats + Wheelchair Passenger, Lowered Floor, Store Flat Fold Out Ramp, Powered Access Winch, Wheelchair Securing System, Air Conditioning, Bluetooth Telephone, Central Locking, Electric Windows, Cruise Control, Body Colour Bumpers & Mirrors, Privacy Glass, Rear Parking Sensors, Tyre Pressure Monitor, 2 Year RAC Platinum Warranty with Nationwide Cover for private users, 12 Months RAC Roadside Assistance, totally immaculate throughout with exceptionally low mileage, UK delivery service, part exchange welcome, low rate finance, please call Jubilee Automotive Group 9am~6pm Monday to Friday and 9am~2pm Saturday on 0121 502 2252