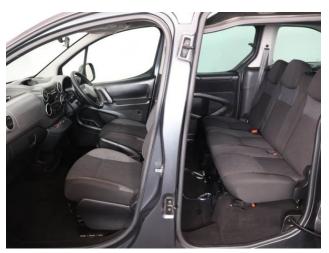

## About the Peugeot Partner Tepee 1.6 HDi Active 5 Seat Auto

2018(18) Nimbus Grey Metallic, Rear Wheelchair Access Conversion, 5 Seats or 3 Seats + Wheelchair Passenger, Lowered Floor, Store Flat Fold Out Ramp, Powered Access Winch, Wheelchair Securing System, Air Conditioning, Bluetooth Telephone, Central Locking, Electric Windows, Cruise Control, Body Colour Bumpers & Mirrors, Privacy Glass, Rear Parking Sensors, Tyre Pressure Monitor, 2 Year RAC Platinum Warranty with Nationwide Cover for private users, 12 Months RAC Roadside Assistance, totally immaculate throughout with exceptionally low mileage, UK delivery service, part exchange welcome, low rate finance, please call Jubilee Automotive Group 9am~6pm Monday to Friday and 9am~2pm Saturday on 0121 502 2252