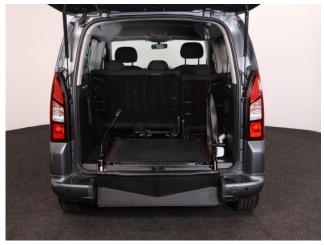

## About the Peugeot Partner Tepee 1.6 HDi Active 5 Seat Auto

2018(18) Nimbus Grey Metallic, Rear Wheelchair Access Conversion, 5 Seats or 3 Seats + Wheelchair Passenger, Lowered Floor, Store Flat Fold Out Ramp, Powered Access Winch, Wheelchair Securing System, Air Conditioning, Bluetooth Telephone, Central Locking, Electric Windows, Cruise Control, Body Colour Bumpers & Mirrors, Privacy Glass, Rear Parking Sensors, Tyre Pressure Monitor, 2 Year RAC Platinum Warranty with Nationwide Cover for private users, 12 Months RAC Roadside Assistance, totally immaculate throughout with exceptionally low mileage, UK delivery service, part exchange welcome, low rate finance, please call Jubilee Automotive Group 9am~6pm Monday to Friday and 9am~2pm Saturday on 0121 502 2252