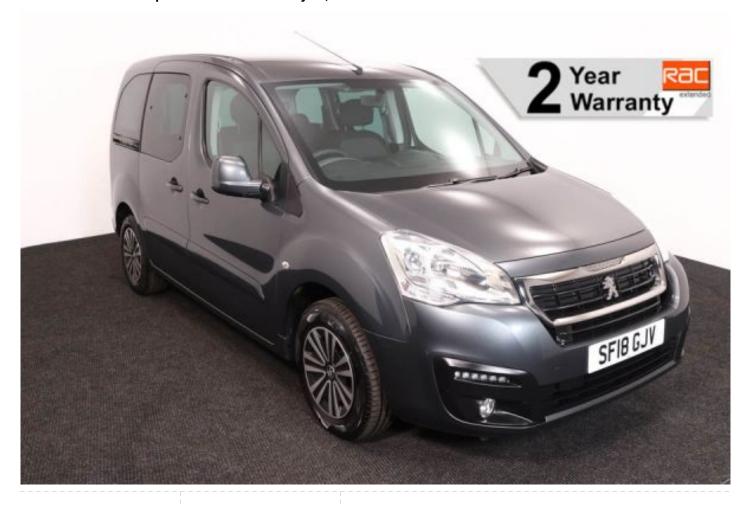

## Peugeot Partner Tepee 1.6 HDi Active 5 Seat Auto

Aircon ~ Fold Flat Ramp ~ Powered Winch - Only 24,000 miles

Make: Peugeot Model: Partner Model Year: 2018 Reg Number: SF18GJV Mileage: 24000 Fuel: Diesel

Transmission: Automatic

Colour: Grey

5 seats (plus wheelchair

passenger) Stock ref: 3327

## About the Peugeot Partner Tepee 1.6 HDi Active 5 Seat Auto

2018(18) Nimbus Grey Metallic, Rear Wheelchair Access Conversion, 5 Seats or 3 Seats + Wheelchair Passenger, Lowered Floor, Store Flat Fold Out Ramp, Powered Access Winch, Wheelchair Securing System, Air Conditioning, Bluetooth Telephone, Central Locking, Electric Windows, Cruise Control, Body Colour Bumpers & Mirrors, Privacy Glass, Rear Parking Sensors, Tyre Pressure Monitor, 2 Year RAC Platinum Warranty with Nationwide Cover for private users, 12 Months RAC Roadside Assistance, totally immaculate throughout with exceptionally low mileage, UK delivery service, part exchange welcome, low rate finance, please call Jubilee Automotive Group 9am~6pm Monday to Friday and 9am~2pm Saturday on 0121 502 2252