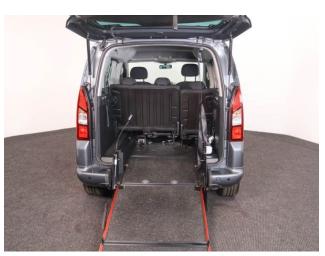

## About the Peugeot Partner Tepee 1.6 HDi Active 5 Seat Auto

2018(18) Nimbus Grey Metallic, Rear Wheelchair Access Conversion, 5 Seats or 3 Seats + Wheelchair Passenger, Lowered Floor, Store Flat Fold Out Ramp, Powered Access Winch, Wheelchair Securing System, Air Conditioning, Bluetooth Telephone, Central Locking, Electric Windows, Cruise Control, Body Colour Bumpers & Mirrors, Privacy Glass, Rear Parking Sensors, Tyre Pressure Monitor, 2 Year RAC Platinum Warranty with Nationwide Cover for private users, 12 Months RAC Roadside Assistance, totally immaculate throughout with exceptionally low mileage, UK delivery service, part exchange welcome, low rate finance, please call Jubilee Automotive Group 9am~6pm Monday to Friday and 9am~2pm Saturday on 0121 502 2252