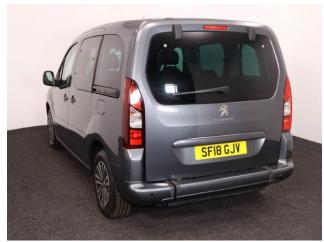

## Peugeot Partner Tepee 1.6 HDi Active 5 Seat Auto

Aircon ~ Fold Flat Ramp ~ Powered Winch - Only 24,000 miles

Make: Peugeot Model: Partner Model Year: 2018 Reg Number: SF18GJV Mileage: 24000 Fuel: Diesel

Transmission: Automatic

Colour: Grey

5 seats (plus wheelchair

passenger) Stock ref: 3327

## About the Peugeot Partner Tepee 1.6 HDi Active 5 Seat Auto

2018(18) Nimbus Grey Metallic, Rear Wheelchair Access Conversion, 5 Seats or 3 Seats + Wheelchair Passenger, Lowered Floor, Store Flat Fold Out Ramp, Powered Access Winch, Wheelchair Securing System, Air Conditioning, Bluetooth Telephone, Central Locking, Electric Windows, Cruise Control, Body Colour Bumpers & Mirrors, Privacy Glass, Rear Parking Sensors, Tyre Pressure Monitor, 2 Year RAC Platinum Warranty with Nationwide Cover for private users, 12 Months RAC Roadside Assistance, totally immaculate throughout with exceptionally low mileage, UK delivery service, part exchange welcome, low rate finance, please call Jubilee Automotive Group 9am~6pm Monday to Friday and 9am~2pm Saturday on 0121 502 2252