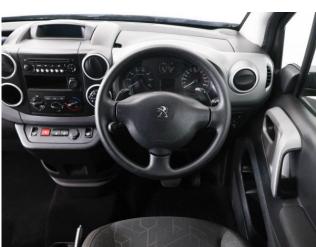

## About the Peugeot Partner Tepee 1.6 HDi Active 5 Seat Auto

2018(18) Nimbus Grey Metallic, Rear Wheelchair Access Conversion, 5 Seats or 3 Seats + Wheelchair Passenger, Lowered Floor, Store Flat Fold Out Ramp, Powered Access Winch, Wheelchair Securing System, Air Conditioning, Bluetooth Telephone, Central Locking, Electric Windows, Cruise Control, Body Colour Bumpers & Mirrors, Privacy Glass, Rear Parking Sensors, Tyre Pressure Monitor, 2 Year RAC Platinum Warranty with Nationwide Cover for private users, 12 Months RAC Roadside Assistance, totally immaculate throughout with exceptionally low mileage, UK delivery service, part exchange welcome, low rate finance, please call Jubilee Automotive Group 9am~6pm Monday to Friday and 9am~2pm Saturday on 0121 502 2252