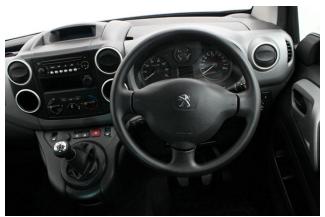

About the Peugeot Partner Tepee 1.6 HDi Active 3 Seat Manual 2018(18) Storm Grey Metallic, Rear Wheelchair Access Conversion, 3 Seats + Wheelchair Passenger, Store Flat Fold Out Ramp, Powered Access Winch, Wheelchair Securing System, Air Conditioning, Bluetooth, Cruise Control, Overhead Storage, Body Colour Bumpers & Mirrors, Protective Side Mouldings, Central Locking, Electric Windows, Privacy Glass, Rear Parking Sensors, 2 Year RAC Platinum Warranty with Nationwide Cover for private users, 12 Months RAC Roadside Assistance, totally immaculate throughout with exceptionally low mileage, UK delivery service, part exchange welcome, low rate finance, please call Jubilee Automotive Group 9am~6pm Monday to