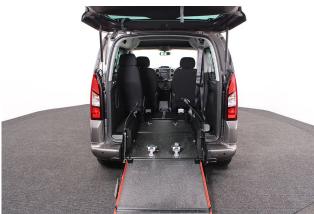

About the Peugeot Partner Tepee 1.6 HDi Active 3 Seat Manual 2018(18) Storm Grey Metallic, Rear Wheelchair Access Conversion, 3 Seats + Wheelchair Passenger, Store Flat Fold Out Ramp, Powered Access Winch, Wheelchair Securing System, Air Conditioning, Bluetooth, Cruise Control, Overhead Storage, Body Colour Bumpers & Mirrors, Protective Side Mouldings, Central Locking, Electric Windows, Privacy Glass, Rear Parking Sensors, 2 Year RAC Platinum Warranty with Nationwide Cover for private users, 12 Months RAC Roadside Assistance, totally immaculate throughout with exceptionally low mileage, UK delivery service, part exchange welcome, low rate finance, please call Jubilee Automotive Group 9am~6pm Monday to