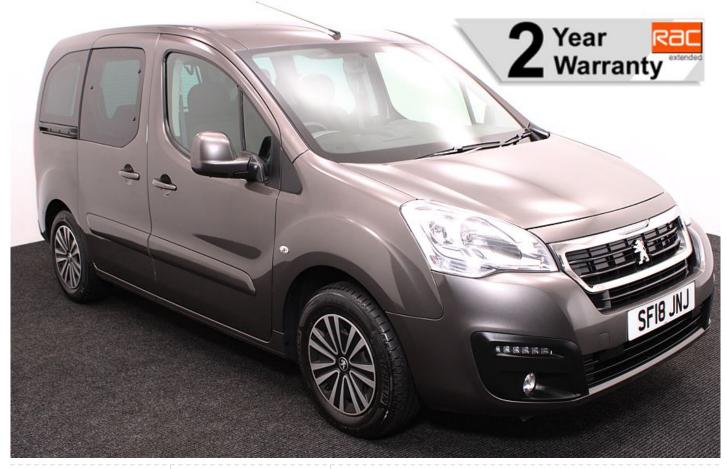

## Peugeot Partner Tepee 1.6 HDi Active 3 Seat Manual

Aircon ~ Store Flat Ramp ~ Powered Winch ~ Only 10,000 Miles

Make: Peugeot Model: Partner Model Year: 2018 Reg Number: SF18JNJ Mileage: 10000 Fuel: Diesel Transmission: Manual Colour: Grey 3 seats (plus wheelchair passenger) Stock ref: 2786

About the Peugeot Partner Tepee 1.6 HDi Active 3 Seat Manual 2018(18) Storm Grey Metallic, Rear Wheelchair Access Conversion, 3 Seats + Wheelchair Passenger, Store Flat Fold Out Ramp, Powered Access Winch, Wheelchair Securing System, Air Conditioning, Bluetooth, Cruise Control, Overhead Storage, Body Colour Bumpers & Mirrors, Protective Side Mouldings, Central Locking, Electric Windows, Privacy Glass, Rear Parking Sensors, 2 Year RAC Platinum Warranty with Nationwide Cover for private users, 12 Months RAC Roadside Assistance, totally immaculate throughout with exceptionally low mileage, UK delivery service, part exchange welcome, low rate finance, please call Jubilee Automotive Group 9am~6pm Monday to