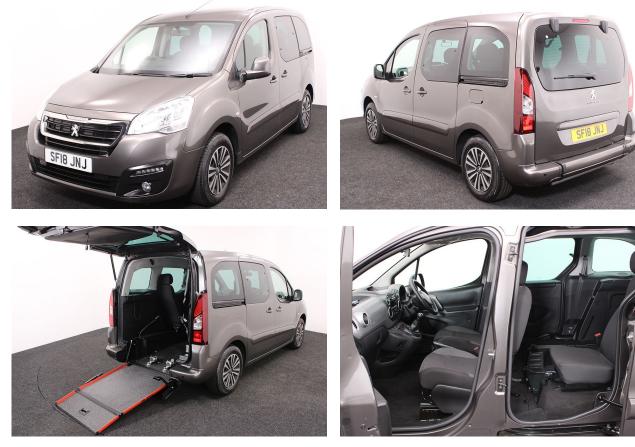

About the Peugeot Partner Tepee 1.6 HDi Active 3 Seat Manual 2018(18) Storm Grey Metallic, Rear Wheelchair Access Conversion, 3 Seats + Wheelchair Passenger, Store Flat Fold Out Ramp, Powered Access Winch, Wheelchair Securing System, Air Conditioning, Bluetooth, Cruise Control, Overhead Storage, Body Colour Bumpers & Mirrors, Protective Side Mouldings, Central Locking, Electric Windows, Privacy Glass, Rear Parking Sensors, 2 Year RAC Platinum Warranty with Nationwide Cover for private users, 12 Months RAC Roadside Assistance, totally immaculate throughout with exceptionally low mileage, UK delivery service, part exchange welcome, low rate finance, please call Jubilee Automotive Group 9am~6pm Monday to