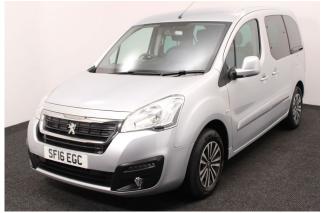

## Peugeot Partner Tepee 1.6 HDi Active 3 Seat Manual

Aircon ~ Powered Winch ~ Only 33,000 Miles

Make: Peugeot Model: Partner Model Year: 2016 Reg Number: SF16EGC Mileage: 33000 Fuel: Diesel Transmission: Manual Colour: Silver 3 seats (plus wheelchair passenger) Stock ref: 2677

About the Peugeot Partner Tepee 1.6 HDi Active 3 Seat Manual 2016(16) Cosmic Silver Metallic, Rear Wheelchair Access Conversion, 3 Seats + Wheelchair Passenger, Store Flat Fold Out Ramp, Powered Access Winch, Wheelchair Securing System, Air Conditioning, Cruise Control, Overhead Storage, Body Colour Bumpers & Mirrors, Protective Side Mouldings, Central Locking, Electric Windows, Privacy Glass, Rear Parking Sensors, 2 Year RAC Platinum Warranty with Nationwide Cover for private users, 12 Months RAC Roadside Assistance, totally immaculate throughout with exceptionally low mileage, UK delivery service, part exchange welcome, low rate finance, please call Jubilee Automotive Group 9am~6pm Monday to Friday and 9am~2pm Saturday on 0121 502 2252