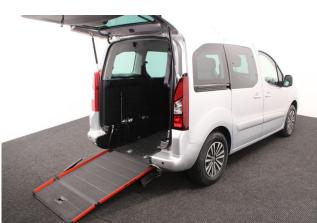

About the Peugeot Partner Tepee 1.6 HDi Active 3 Seat Manual 2016(16) Cosmic Silver Metallic, Rear Wheelchair Access Conversion, 3 Seats + Wheelchair Passenger, Store Flat Fold Out Ramp, Powered Access Winch, Wheelchair Securing System, Air Conditioning, Cruise Control, Overhead Storage, Body Colour Bumpers & Mirrors, Protective Side Mouldings, Central Locking, Electric Windows, Privacy Glass, Rear Parking Sensors, 2 Year RAC Platinum Warranty with Nationwide Cover for private users, 12 Months RAC Roadside Assistance, totally immaculate throughout with exceptionally low mileage, UK delivery service, part exchange welcome, low rate finance, please call Jubilee Automotive Group 9am~6pm Monday to Friday and 9am~2pm Saturday on 0121 502 2252