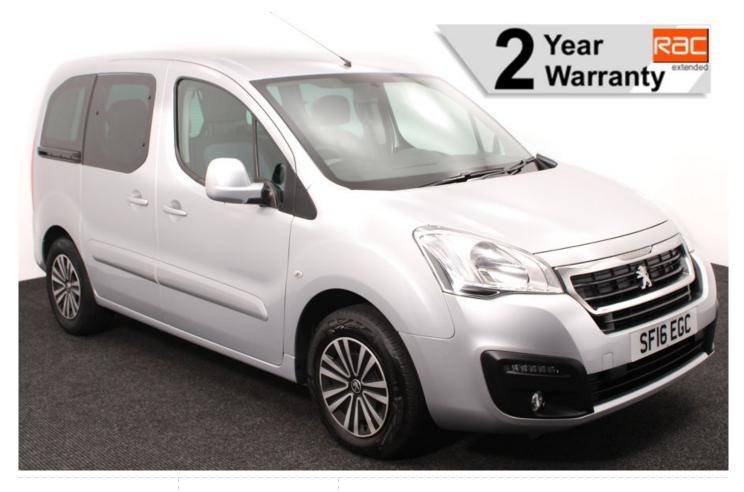

## Peugeot Partner Tepee 1.6 HDi Active 3 Seat Manual

Aircon ~ Powered Winch ~ Only 33,000 Miles

Make: Peugeot Model: Partner Model Year: 2016 Reg Number: SF16EGC Mileage: 33000 Fuel: Diesel Transmission: Manual Colour: Silver 3 seats (plus wheelchair passenger) Stock ref: 2677

About the Peugeot Partner Tepee 1.6 HDi Active 3 Seat Manual 2016(16) Cosmic Silver Metallic, Rear Wheelchair Access Conversion, 3 Seats + Wheelchair Passenger, Store Flat Fold Out Ramp, Powered Access Winch, Wheelchair Securing System, Air Conditioning, Cruise Control, Overhead Storage, Body Colour Bumpers & Mirrors, Protective Side Mouldings, Central Locking, Electric Windows, Privacy Glass, Rear Parking Sensors, 2 Year RAC Platinum Warranty with Nationwide Cover for private users, 12 Months RAC Roadside Assistance, totally immaculate throughout with exceptionally low mileage, UK delivery service, part exchange welcome, low rate finance, please call Jubilee Automotive Group 9am~6pm Monday to Friday and 9am~2pm Saturday on 0121 502 2252