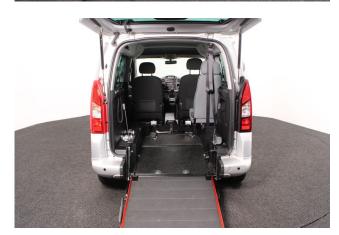

About the Peugeot Partner Tepee 1.6 HDi Active 3 Seat Manual 2016(16) Cosmic Silver Metallic, Rear Wheelchair Access Conversion, 3 Seats + Wheelchair Passenger, Store Flat Fold Out Ramp, Powered Access Winch, Wheelchair Securing System, Air Conditioning, Cruise Control, Overhead Storage, Body Colour Bumpers & Mirrors, Protective Side Mouldings, Central Locking, Electric Windows, Privacy Glass, Rear Parking Sensors, 2 Year RAC Platinum Warranty with Nationwide Cover for private users, 12 Months RAC Roadside Assistance, totally immaculate throughout with exceptionally low mileage, UK delivery service, part exchange welcome, low rate finance, please call Jubilee Automotive Group 9am~6pm Monday to Friday and 9am~2pm Saturday on 0121 502 2252