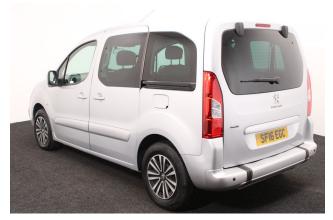

## Peugeot Partner Tepee 1.6 HDi Active 3 Seat Manual

Aircon ~ Powered Winch ~ Only 33,000 Miles

Make: Peugeot Model: Partner Model Year: 2016 Reg Number: SF16EGC Mileage: 33000 Fuel: Diesel Transmission: Manual Colour: Silver 3 seats (plus wheelchair passenger) Stock ref: 2677

About the Peugeot Partner Tepee 1.6 HDi Active 3 Seat Manual 2016(16) Cosmic Silver Metallic, Rear Wheelchair Access Conversion, 3 Seats + Wheelchair Passenger, Store Flat Fold Out Ramp, Powered Access Winch, Wheelchair Securing System, Air Conditioning, Cruise Control, Overhead Storage, Body Colour Bumpers & Mirrors, Protective Side Mouldings, Central Locking, Electric Windows, Privacy Glass, Rear Parking Sensors, 2 Year RAC Platinum Warranty with Nationwide Cover for private users, 12 Months RAC Roadside Assistance, totally immaculate throughout with exceptionally low mileage, UK delivery service, part exchange welcome, low rate finance, please call Jubilee Automotive Group 9am~6pm Monday to Friday and 9am~2pm Saturday on 0121 502 2252