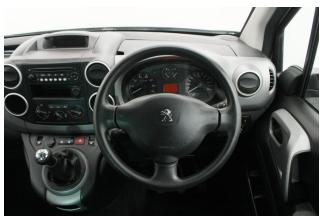

About the Peugeot Partner Tepee 1.6 HDi Active 3 Seat Manual 2016(16) Cosmic Silver Metallic, Rear Wheelchair Access Conversion, 3 Seats + Wheelchair Passenger, Store Flat Fold Out Ramp, Powered Access Winch, Wheelchair Securing System, Air Conditioning, Cruise Control, Overhead Storage, Body Colour Bumpers & Mirrors, Protective Side Mouldings, Central Locking, Electric Windows, Privacy Glass, Rear Parking Sensors, 2 Year RAC Platinum Warranty with Nationwide Cover for private users, 12 Months RAC Roadside Assistance, totally immaculate throughout with exceptionally low mileage, UK delivery service, part exchange welcome, low rate finance, please call Jubilee Automotive Group 9am~6pm Monday to Friday and 9am~2pm Saturday on 0121 502 2252