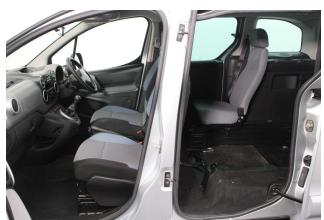

About the Peugeot Partner Tepee 1.6 HDi Active 3 Seat Manual 2016(16) Cosmic Silver Metallic, Rear Wheelchair Access Conversion, 3 Seats + Wheelchair Passenger, Store Flat Fold Out Ramp, Powered Access Winch, Wheelchair Securing System, Air Conditioning, Cruise Control, Overhead Storage, Body Colour Bumpers & Mirrors, Protective Side Mouldings, Central Locking, Electric Windows, Privacy Glass, Rear Parking Sensors, 2 Year RAC Platinum Warranty with Nationwide Cover for private users, 12 Months RAC Roadside Assistance, totally immaculate throughout with exceptionally low mileage, UK delivery service, part exchange welcome, low rate finance, please call Jubilee Automotive Group 9am~6pm Monday to Friday and 9am~2pm Saturday on 0121 502 2252