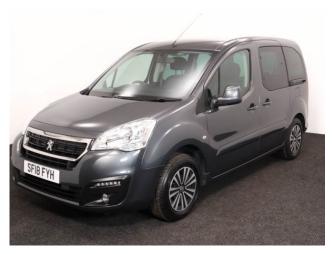

## Peugeot Partner Tepee 1.6 BlueHDi 'S' 3 Seat Auto

Aircon ~ Store Flat Ramp ~ Powered Winch ~ Only 16,000 Miles

Make: Peugeot Model: Partner Model Year: 2018 Reg Number: SF18FYH Mileage: 16000 Fuel: Diesel

## About the Peugeot Partner Tepee 1.6 BlueHDi 'S' 3 Seat Auto

2018(68) Storm Grey Metallic, Rear Wheelchair Access Conversion, 3 Seats + Wheelchair Passenger, Store Flat Fold Out Ramp, Powered Access Winch, Wheelchair Securing System, Air Conditioning, Bluetooth, Cruise Control, Overhead Storage, Body Colour Bumpers & Mirrors, Remote Central Locking, Electric Windows, Electric Mirrors, Privacy Glass, Rear Parking Sensors, 2 Year RAC Platinum Warranty with Nationwide Cover for private users, 12 Months RAC Roadside Assistance, totally immaculate throughout with exceptionally low mileage, UK delivery service, part exchange welcome, low rate finance, please call Jubilee Automotive Group 9am~6pm Monday to Friday and 9am~2pm Saturday on 0121 502 2252