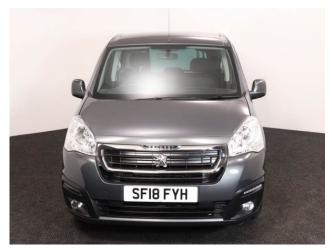

## Peugeot Partner Tepee 1.6 BlueHDi 'S' 3 Seat Auto

Aircon ~ Store Flat Ramp ~ Powered Winch ~ Only 16,000 Miles

Make: Peugeot Model: Partner Model Year: 2018 Reg Number: SF18FYH Mileage: 16000 Fuel: Diesel

## About the Peugeot Partner Tepee 1.6 BlueHDi 'S' 3 Seat Auto

2018(68) Storm Grey Metallic, Rear Wheelchair Access Conversion, 3 Seats + Wheelchair Passenger, Store Flat Fold Out Ramp, Powered Access Winch, Wheelchair Securing System, Air Conditioning, Bluetooth, Cruise Control, Overhead Storage, Body Colour Bumpers & Mirrors, Remote Central Locking, Electric Windows, Electric Mirrors, Privacy Glass, Rear Parking Sensors, 2 Year RAC Platinum Warranty with Nationwide Cover for private users, 12 Months RAC Roadside Assistance, totally immaculate throughout with exceptionally low mileage, UK delivery service, part exchange welcome, low rate finance, please call Jubilee Automotive Group 9am~6pm Monday to Friday and 9am~2pm Saturday on 0121 502 2252