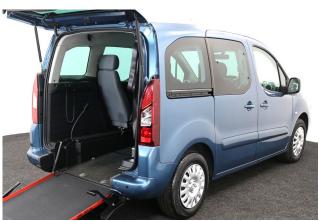

About the Peugeot Partner Tepee 1.6 BlueHDi Active 3 Seat Manual 2017(66) Deep Ocean Blue Metallic, Rear Wheelchair Access Conversion, 3 Seats + Wheelchair Passenger, Lowered Floor, Store Flat Fold Out Ramp, Powered Access Winch, Wheelchair Securing System, Air Conditioning, Bluetooth Telephone, Cruise Control, Central Locking, Electric Windows, Body Colour Bumpers & Mirrors, Privacy Glass, Rear Parking Sensors, Tyre Pressure Monitor, 2 Year RAC Platinum Warranty with Nationwide Cover for private users, 12 Months RAC Roadside Assistance, totally immaculate throughout with exceptionally low mileage, UK delivery service, part exchange welcome, low rate finance, please call Jubilee Automotive Group 9am~6pm Monday to Friday and 9am~2pm Saturday on 0121 502 2252