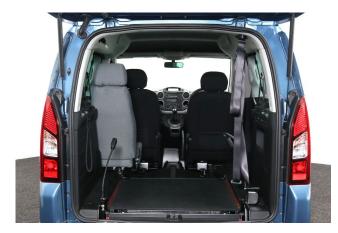

## Peugeot Partner Tepee 1.6 BlueHDi Active 3 Seat Manual

Aircon ~ Powered Winch ~ Store Flat Ramp ~ Only 13,000 Miles

Make: Peugeot Model: Partner Model Year: 2017 Reg Number: SF66HPY Mileage: 13000 Fuel: Diesel Transmission: Manual Colour: Blue 3 seats (plus wheelchair passenger) Stock ref: 2660

About the Peugeot Partner Tepee 1.6 BlueHDi Active 3 Seat Manual 2017(66) Deep Ocean Blue Metallic, Rear Wheelchair Access Conversion, 3 Seats + Wheelchair Passenger, Lowered Floor, Store Flat Fold Out Ramp, Powered Access Winch, Wheelchair Securing System, Air Conditioning, Bluetooth Telephone, Cruise Control, Central Locking, Electric Windows, Body Colour Bumpers & Mirrors, Privacy Glass, Rear Parking Sensors, Tyre Pressure Monitor, 2 Year RAC Platinum Warranty with Nationwide Cover for private users, 12 Months RAC Roadside Assistance, totally immaculate throughout with exceptionally low mileage, UK delivery service, part exchange welcome, low rate finance, please call Jubilee Automotive Group 9am~6pm Monday to Friday and 9am~2pm Saturday on 0121 502 2252