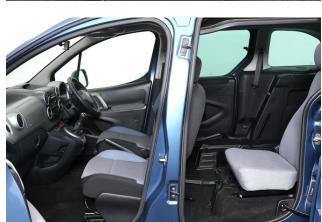

## Peugeot Partner Tepee 1.6 BlueHDi Active 3 Seat Manual

Aircon ~ Powered Winch ~ Store Flat Ramp ~ Only 13,000 Miles

Make: Peugeot Model: Partner Model Year: 2017 Reg Number: SF66HPY Mileage: 13000 Fuel: Diesel Transmission: Manual Colour: Blue 3 seats (plus wheelchair passenger) Stock ref: 2660

About the Peugeot Partner Tepee 1.6 BlueHDi Active 3 Seat Manual 2017(66) Deep Ocean Blue Metallic, Rear Wheelchair Access Conversion, 3 Seats + Wheelchair Passenger, Lowered Floor, Store Flat Fold Out Ramp, Powered Access Winch, Wheelchair Securing System, Air Conditioning, Bluetooth Telephone, Cruise Control, Central Locking, Electric Windows, Body Colour Bumpers & Mirrors, Privacy Glass, Rear Parking Sensors, Tyre Pressure Monitor, 2 Year RAC Platinum Warranty with Nationwide Cover for private users, 12 Months RAC Roadside Assistance, totally immaculate throughout with exceptionally low mileage, UK delivery service, part exchange welcome, low rate finance, please call Jubilee Automotive Group 9am~6pm Monday to Friday and 9am~2pm Saturday on 0121 502 2252