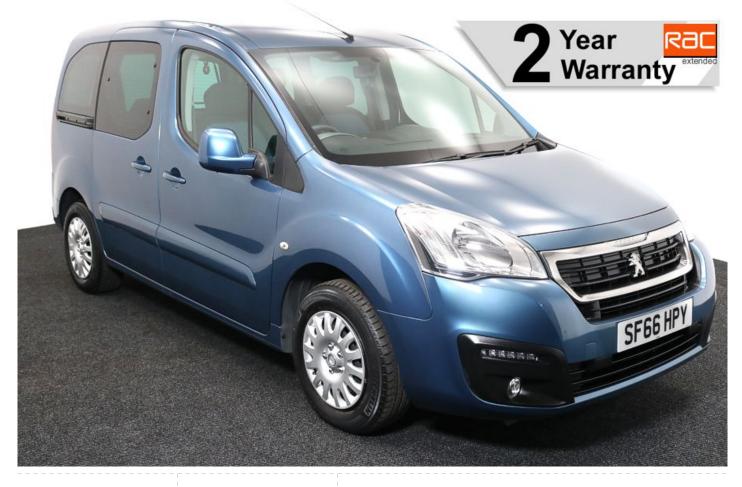

## Peugeot Partner Tepee 1.6 BlueHDi Active 3 Seat Manual

Aircon ~ Powered Winch ~ Store Flat Ramp ~ Only 13,000 Miles

Make: Peugeot Model: Partner Model Year: 2017 Reg Number: SF66HPY Mileage: 13000 Fuel: Diesel Transmission: Manual Colour: Blue 3 seats (plus wheelchair passenger) Stock ref: 2660

About the Peugeot Partner Tepee 1.6 BlueHDi Active 3 Seat Manual 2017(66) Deep Ocean Blue Metallic, Rear Wheelchair Access Conversion, 3 Seats + Wheelchair Passenger, Lowered Floor, Store Flat Fold Out Ramp, Powered Access Winch, Wheelchair Securing System, Air Conditioning, Bluetooth Telephone, Cruise Control, Central Locking, Electric Windows, Body Colour Bumpers & Mirrors, Privacy Glass, Rear Parking Sensors, Tyre Pressure Monitor, 2 Year RAC Platinum Warranty with Nationwide Cover for private users, 12 Months RAC Roadside Assistance, totally immaculate throughout with exceptionally low mileage, UK delivery service, part exchange welcome, low rate finance, please call Jubilee Automotive Group 9am~6pm Monday to Friday and 9am~2pm Saturday on 0121 502 2252