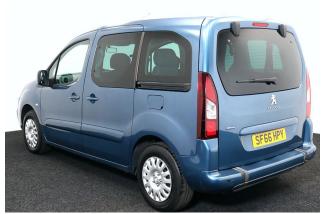

## Peugeot Partner Tepee 1.6 BlueHDi Active 3 Seat Manual

Aircon ~ Powered Winch ~ Store Flat Ramp ~ Only 13,000 Miles

Make: Peugeot Model: Partner Model Year: 2017 Reg Number: SF66HPY Mileage: 13000 Fuel: Diesel Transmission: Manual Colour: Blue 3 seats (plus wheelchair passenger) Stock ref: 2660

About the Peugeot Partner Tepee 1.6 BlueHDi Active 3 Seat Manual 2017(66) Deep Ocean Blue Metallic, Rear Wheelchair Access Conversion, 3 Seats + Wheelchair Passenger, Lowered Floor, Store Flat Fold Out Ramp, Powered Access Winch, Wheelchair Securing System, Air Conditioning, Bluetooth Telephone, Cruise Control, Central Locking, Electric Windows, Body Colour Bumpers & Mirrors, Privacy Glass, Rear Parking Sensors, Tyre Pressure Monitor, 2 Year RAC Platinum Warranty with Nationwide Cover for private users, 12 Months RAC Roadside Assistance, totally immaculate throughout with exceptionally low mileage, UK delivery service, part exchange welcome, low rate finance, please call Jubilee Automotive Group 9am~6pm Monday to Friday and 9am~2pm Saturday on 0121 502 2252