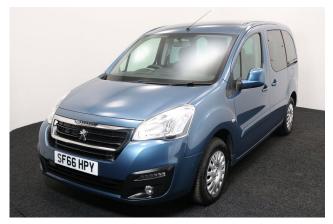

## Peugeot Partner Tepee 1.6 BlueHDi Active 3 Seat Manual

Aircon ~ Powered Winch ~ Store Flat Ramp ~ Only 13,000 Miles

Make: Peugeot Model: Partner Model Year: 2017 Reg Number: SF66HPY Mileage: 13000 Fuel: Diesel Transmission: Manual Colour: Blue 3 seats (plus wheelchair passenger) Stock ref: 2660

About the Peugeot Partner Tepee 1.6 BlueHDi Active 3 Seat Manual 2017(66) Deep Ocean Blue Metallic, Rear Wheelchair Access Conversion, 3 Seats + Wheelchair Passenger, Lowered Floor, Store Flat Fold Out Ramp, Powered Access Winch, Wheelchair Securing System, Air Conditioning, Bluetooth Telephone, Cruise Control, Central Locking, Electric Windows, Body Colour Bumpers & Mirrors, Privacy Glass, Rear Parking Sensors, Tyre Pressure Monitor, 2 Year RAC Platinum Warranty with Nationwide Cover for private users, 12 Months RAC Roadside Assistance, totally immaculate throughout with exceptionally low mileage, UK delivery service, part exchange welcome, low rate finance, please call Jubilee Automotive Group 9am~6pm Monday to Friday and 9am~2pm Saturday on 0121 502 2252