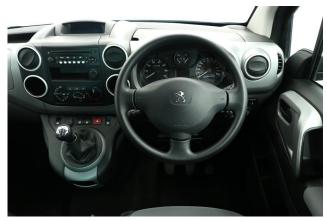

About the Peugeot Partner Tepee 1.6 BlueHDi Active 3 Seat Manual 2017(66) Deep Ocean Blue Metallic, Rear Wheelchair Access Conversion, 3 Seats + Wheelchair Passenger, Lowered Floor, Store Flat Fold Out Ramp, Powered Access Winch, Wheelchair Securing System, Air Conditioning, Bluetooth Telephone, Cruise Control, Central Locking, Electric Windows, Body Colour Bumpers & Mirrors, Privacy Glass, Rear Parking Sensors, Tyre Pressure Monitor, 2 Year RAC Platinum Warranty with Nationwide Cover for private users, 12 Months RAC Roadside Assistance, totally immaculate throughout with exceptionally low mileage, UK delivery service, part exchange welcome, low rate finance, please call Jubilee Automotive Group 9am~6pm Monday to Friday and 9am~2pm Saturday on 0121 502 2252