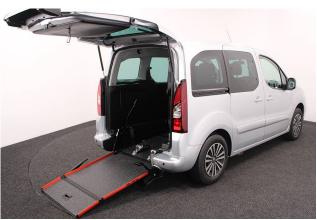

## Peugeot Partner Tepee 1.6 Active 3 Seat Petrol Manual

Aircon ~ Store Flat Ramp ~ Powered Winch ~ Only 12,000 Miles

Make: Peugeot Model: Partner Model Year: 2017 Reg Number: SF67DSV Mileage: 12000 Fuel: Petrol Transmission: Manual Colour: Silver 3 seats (plus wheelchair passenger) Stock ref: 2875

About the Peugeot Partner Tepee 1.6 Active 3 Seat Petrol Manual

2017(67) Cosmic Silver Metallic, Rear Wheelchair Access Conversion, 3 Seats + Wheelchair Passenger, Store Flat Fold Out Ramp, Powered Access Winch, Wheelchair Securing System, Air Conditioning, Bluetooth Telephone, Cruise Control, Overhead Storage, Body Colour Bumpers & Mirrors, Protective Side Mouldings, Central Locking, Electric Windows, Privacy Glass, Rear Parking Sensors, 2 Year RAC Platinum Warranty with Nationwide Cover for private users, 12 Months RAC Roadside Assistance, totally immaculate throughout, UK delivery service, part exchange welcome, low rate finance, please call Jubilee Automotive Group 9am–6pm Monday to Friday and 9am–2pm Saturday on 0121 502 2252