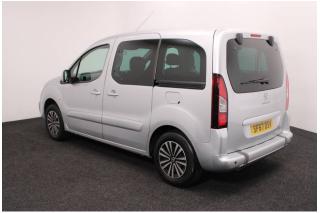

## Peugeot Partner Tepee 1.6 Active 3 Seat Petrol Manual

Aircon ~ Store Flat Ramp ~ Powered Winch ~ Only 12,000 Miles

Make: Peugeot Model: Partner Model Year: 2017 Reg Number: SF67DSV Mileage: 12000 Fuel: Petrol Transmission: Manual Colour: Silver 3 seats (plus wheelchair passenger) Stock ref: 2875

About the Peugeot Partner Tepee 1.6 Active 3 Seat Petrol Manual

2017(67) Cosmic Silver Metallic, Rear Wheelchair Access Conversion, 3 Seats + Wheelchair Passenger, Store Flat Fold Out Ramp, Powered Access Winch, Wheelchair Securing System, Air Conditioning, Bluetooth Telephone, Cruise Control, Overhead Storage, Body Colour Bumpers & Mirrors, Protective Side Mouldings, Central Locking, Electric Windows, Privacy Glass, Rear Parking Sensors, 2 Year RAC Platinum Warranty with Nationwide Cover for private users, 12 Months RAC Roadside Assistance, totally immaculate throughout, UK delivery service, part exchange welcome, low rate finance, please call Jubilee Automotive Group 9am–6pm Monday to Friday and 9am–2pm Saturday on 0121 502 2252