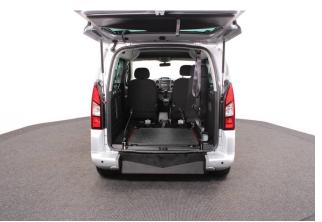

About the Peugeot Partner Tepee 1.6 Active 3 Seat Petrol Manual

2017(67) Cosmic Silver Metallic, Rear Wheelchair Access Conversion, 3 Seats + Wheelchair Passenger, Store Flat Fold Out Ramp, Powered Access Winch, Wheelchair Securing System, Air Conditioning, Bluetooth Telephone, Cruise Control, Overhead Storage, Body Colour Bumpers & Mirrors, Protective Side Mouldings, Central Locking, Electric Windows, Privacy Glass, Rear Parking Sensors, 2 Year RAC Platinum Warranty with Nationwide Cover for private users, 12 Months RAC Roadside Assistance, totally immaculate throughout, UK delivery service, part exchange welcome, low rate finance, please call Jubilee Automotive Group 9am–6pm Monday to Friday and 9am–2pm Saturday on 0121 502 2252