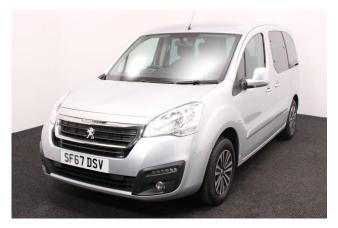

## Peugeot Partner Tepee 1.6 Active 3 Seat Petrol Manual

Aircon ~ Store Flat Ramp ~ Powered Winch ~ Only 12,000 Miles

Make: Peugeot Model: Partner Model Year: 2017 Reg Number: SF67DSV Mileage: 12000 Fuel: Petrol Transmission: Manual Colour: Silver 3 seats (plus wheelchair passenger) Stock ref: 2875

About the Peugeot Partner Tepee 1.6 Active 3 Seat Petrol Manual

2017(67) Cosmic Silver Metallic, Rear Wheelchair Access Conversion, 3 Seats + Wheelchair Passenger, Store Flat Fold Out Ramp, Powered Access Winch, Wheelchair Securing System, Air Conditioning, Bluetooth Telephone, Cruise Control, Overhead Storage, Body Colour Bumpers & Mirrors, Protective Side Mouldings, Central Locking, Electric Windows, Privacy Glass, Rear Parking Sensors, 2 Year RAC Platinum Warranty with Nationwide Cover for private users, 12 Months RAC Roadside Assistance, totally immaculate throughout, UK delivery service, part exchange welcome, low rate finance, please call Jubilee Automotive Group 9am–6pm Monday to Friday and 9am–2pm Saturday on 0121 502 2252