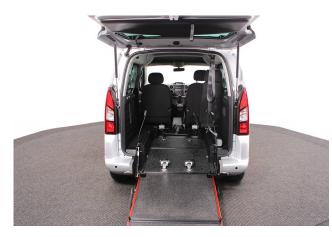

About the Peugeot Partner Tepee 1.6 Active 3 Seat Petrol Manual

2017(67) Cosmic Silver Metallic, Rear Wheelchair Access Conversion, 3 Seats + Wheelchair Passenger, Store Flat Fold Out Ramp, Powered Access Winch, Wheelchair Securing System, Air Conditioning, Bluetooth Telephone, Cruise Control, Overhead Storage, Body Colour Bumpers & Mirrors, Protective Side Mouldings, Central Locking, Electric Windows, Privacy Glass, Rear Parking Sensors, 2 Year RAC Platinum Warranty with Nationwide Cover for private users, 12 Months RAC Roadside Assistance, totally immaculate throughout, UK delivery service, part exchange welcome, low rate finance, please call Jubilee Automotive Group 9am–6pm Monday to Friday and 9am–2pm Saturday on 0121 502 2252