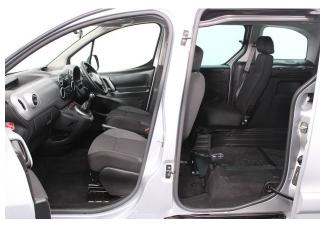

About the Peugeot Partner Tepee 1.6 Active 3 Seat Petrol Manual

2017(67) Cosmic Silver Metallic, Rear Wheelchair Access Conversion, 3 Seats + Wheelchair Passenger, Store Flat Fold Out Ramp, Powered Access Winch, Wheelchair Securing System, Air Conditioning, Bluetooth Telephone, Cruise Control, Overhead Storage, Body Colour Bumpers & Mirrors, Protective Side Mouldings, Central Locking, Electric Windows, Privacy Glass, Rear Parking Sensors, 2 Year RAC Platinum Warranty with Nationwide Cover for private users, 12 Months RAC Roadside Assistance, totally immaculate throughout, UK delivery service, part exchange welcome, low rate finance, please call Jubilee Automotive Group 9am–6pm Monday to Friday and 9am–2pm Saturday on 0121 502 2252