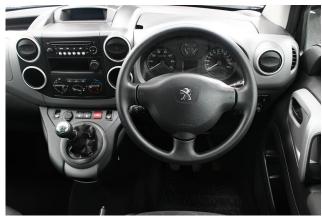

About the Peugeot Partner Tepee 1.6 Active 3 Seat Petrol Manual

2017(67) Cosmic Silver Metallic, Rear Wheelchair Access Conversion, 3 Seats + Wheelchair Passenger, Store Flat Fold Out Ramp, Powered Access Winch, Wheelchair Securing System, Air Conditioning, Bluetooth Telephone, Cruise Control, Overhead Storage, Body Colour Bumpers & Mirrors, Protective Side Mouldings, Central Locking, Electric Windows, Privacy Glass, Rear Parking Sensors, 2 Year RAC Platinum Warranty with Nationwide Cover for private users, 12 Months RAC Roadside Assistance, totally immaculate throughout, UK delivery service, part exchange welcome, low rate finance, please call Jubilee Automotive Group 9am–6pm Monday to Friday and 9am–2pm Saturday on 0121 502 2252