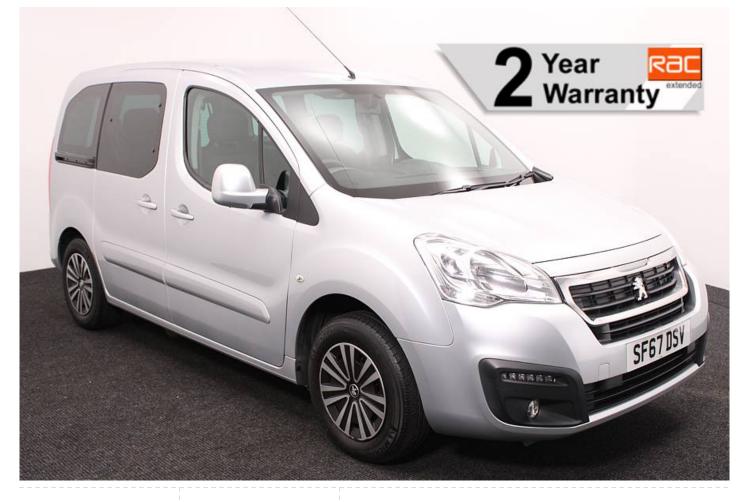

## Peugeot Partner Tepee 1.6 Active 3 Seat Petrol Manual

Aircon ~ Store Flat Ramp ~ Powered Winch ~ Only 12,000 Miles

Make: Peugeot Model: Partner Model Year: 2017 Reg Number: SF67DSV Mileage: 12000 Fuel: Petrol Transmission: Manual Colour: Silver 3 seats (plus wheelchair passenger) Stock ref: 2875

About the Peugeot Partner Tepee 1.6 Active 3 Seat Petrol Manual

2017(67) Cosmic Silver Metallic, Rear Wheelchair Access Conversion, 3 Seats + Wheelchair Passenger, Store Flat Fold Out Ramp, Powered Access Winch, Wheelchair Securing System, Air Conditioning, Bluetooth Telephone, Cruise Control, Overhead Storage, Body Colour Bumpers & Mirrors, Protective Side Mouldings, Central Locking, Electric Windows, Privacy Glass, Rear Parking Sensors, 2 Year RAC Platinum Warranty with Nationwide Cover for private users, 12 Months RAC Roadside Assistance, totally immaculate throughout, UK delivery service, part exchange welcome, low rate finance, please call Jubilee Automotive Group 9am–6pm Monday to Friday and 9am–2pm Saturday on 0121 502 2252