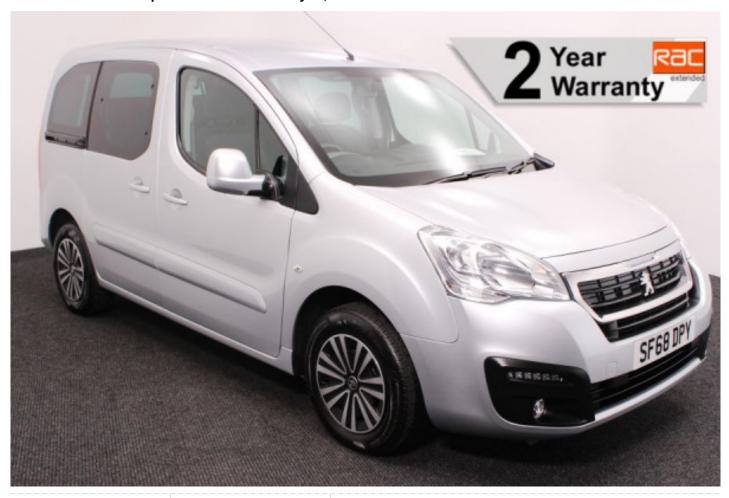

## Peugeot Partner Tepee 1.6 Active 3 Seat Manual

Aircon ~ Store Flat Ramp ~ Powered Winch ~ Only 10,000 Miles

Make: Peugeot Model: Partner Model Year: 2018 Reg Number: SF68DPY

Mileage: 10000 Fuel: Diesel

## About the Peugeot Partner Tepee 1.6 Active 3 Seat Manual

2018(68) Cosmic Silver Metallic, Rear Wheelchair Access Conversion, 3
Seats + Wheelchair Passenger, Store Flat Fold Out Ramp, Powered Access Winch, Wheelchair Securing System, Air Conditioning, Bluetooth Telephone, Cruise Control, Overhead Storage, Body Colour Bumpers & Mirrors, Protective Side Mouldings, Central Locking, Electric Windows, Privacy Glass, Rear Parking Sensors, 2 Year RAC Platinum Warranty with Nationwide Cover for private users, 12 Months RAC Roadside Assistance, totally immaculate throughout, UK delivery service, part exchange welcome, low rate finance, please call Jubilee Automotive Group 9am~6pm Monday to Friday and 9am~2pm Saturday on 0121 502 2252