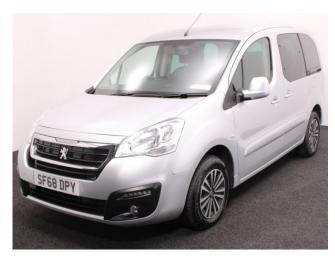

## Peugeot Partner Tepee 1.6 Active 3 Seat Manual

Aircon ~ Store Flat Ramp ~ Powered Winch ~ Only 10,000 Miles

Make: Peugeot Model: Partner Model Year: 2018 Reg Number: SF68DPY

Mileage: 10000 Fuel: Diesel

## About the Peugeot Partner Tepee 1.6 Active 3 Seat Manual

2018(68) Cosmic Silver Metallic, Rear Wheelchair Access Conversion, 3
Seats + Wheelchair Passenger, Store Flat Fold Out Ramp, Powered Access Winch, Wheelchair Securing System, Air Conditioning, Bluetooth Telephone, Cruise Control, Overhead Storage, Body Colour Bumpers & Mirrors, Protective Side Mouldings, Central Locking, Electric Windows, Privacy Glass, Rear Parking Sensors, 2 Year RAC Platinum Warranty with Nationwide Cover for private users, 12 Months RAC Roadside Assistance, totally immaculate throughout, UK delivery service, part exchange welcome, low rate finance, please call Jubilee Automotive Group 9am~6pm Monday to Friday and 9am~2pm Saturday on 0121 502 2252