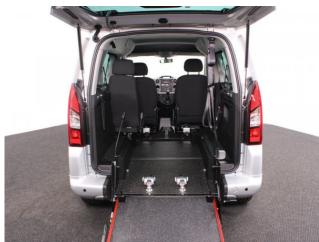

## Peugeot Partner Tepee 1.6 Active 3 Seat Manual

Aircon ~ Store Flat Ramp ~ Powered Winch ~ Only 10,000 Miles

Make: Peugeot Model: Partner Model Year: 2018 Reg Number: SF68DPY

Mileage: 10000 Fuel: Diesel

## About the Peugeot Partner Tepee 1.6 Active 3 Seat Manual

2018(68) Cosmic Silver Metallic, Rear Wheelchair Access Conversion, 3
Seats + Wheelchair Passenger, Store Flat Fold Out Ramp, Powered Access Winch, Wheelchair Securing System, Air Conditioning, Bluetooth Telephone, Cruise Control, Overhead Storage, Body Colour Bumpers & Mirrors, Protective Side Mouldings, Central Locking, Electric Windows, Privacy Glass, Rear Parking Sensors, 2 Year RAC Platinum Warranty with Nationwide Cover for private users, 12 Months RAC Roadside Assistance, totally immaculate throughout, UK delivery service, part exchange welcome, low rate finance, please call Jubilee Automotive Group 9am~6pm Monday to Friday and 9am~2pm Saturday on 0121 502 2252