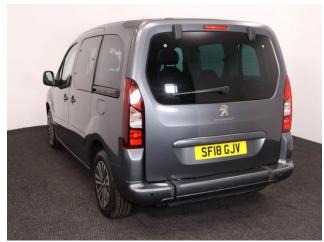

## **About the Peugeot Partner**

2018(18) Nimbus Grey Metallic, Rear Wheelchair Access Conversion, 5 Seats or 3 Seats + Wheelchair Passenger, Lowered Floor, Store Flat Fold Out Ramp, Powered Access Winch, Wheelchair Securing System, Air Conditioning, Bluetooth Telephone, Central Locking, Electric Windows, Cruise Control, Body Colour Bumpers & Mirrors, Privacy Glass, Rear Parking Sensors, Tyre Pressure Monitor, 2 Year RAC Platinum Warranty with Nationwide Cover for private users, 12 Months RAC Roadside Assistance, totally immaculate throughout with exceptionally low mileage, UK delivery service, part exchange welcome, low rate finance, please call Jubilee Automotive Group 9am~6pm Monday to Friday and 9am~2pm Saturday on 0121 502 2252