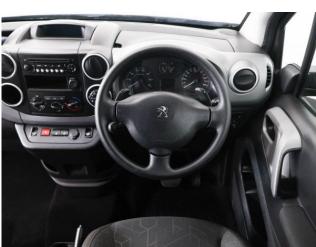

## **About the Peugeot Partner**

2018(18) Nimbus Grey Metallic, Rear Wheelchair Access Conversion, 5 Seats or 3 Seats + Wheelchair Passenger, Lowered Floor, Store Flat Fold Out Ramp, Powered Access Winch, Wheelchair Securing System, Air Conditioning, Bluetooth Telephone, Central Locking, Electric Windows, Cruise Control, Body Colour Bumpers & Mirrors, Privacy Glass, Rear Parking Sensors, Tyre Pressure Monitor, 2 Year RAC Platinum Warranty with Nationwide Cover for private users, 12 Months RAC Roadside Assistance, totally immaculate throughout with exceptionally low mileage, UK delivery service, part exchange welcome, low rate finance, please call Jubilee Automotive Group 9am~6pm Monday to Friday and 9am~2pm Saturday on 0121 502 2252