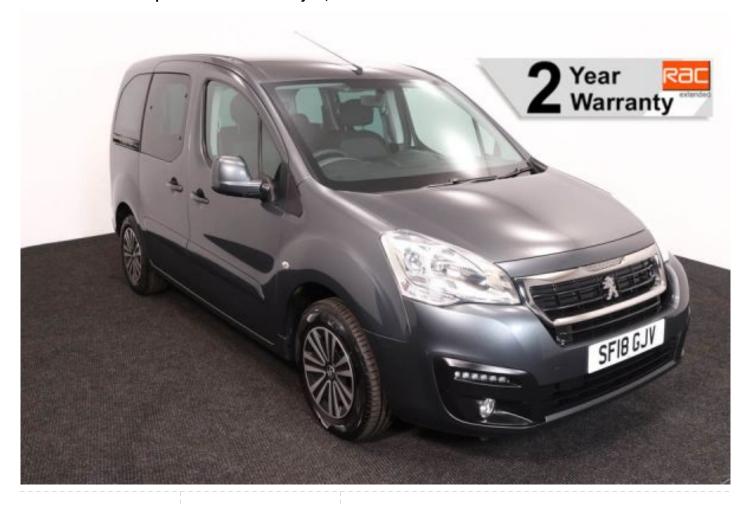

## **Peugeot Partner**

Aircon ~ Fold Flat Ramp ~ Powered Winch - Only 24,000 miles

Make: Peugeot Model: Partner Model Year: 2018 Reg Number: SF18GJV Mileage: 24000

Fuel: Diesel

Transmission: Automatic

Colour: Grey

## **About the Peugeot Partner**

2018(18) Nimbus Grey Metallic, Rear Wheelchair Access Conversion, 5 Seats or 3 Seats + Wheelchair Passenger, Lowered Floor, Store Flat Fold Out Ramp, Powered Access Winch, Wheelchair Securing System, Air Conditioning, Bluetooth Telephone, Central Locking, Electric Windows, Cruise Control, Body Colour Bumpers & Mirrors, Privacy Glass, Rear Parking Sensors, Tyre Pressure Monitor, 2 Year RAC Platinum Warranty with Nationwide Cover for private users, 12 Months RAC Roadside Assistance, totally immaculate throughout with exceptionally low mileage, UK delivery service, part exchange welcome, low rate finance, please call Jubilee Automotive Group 9am~6pm Monday to Friday and 9am~2pm Saturday on 0121 502 2252