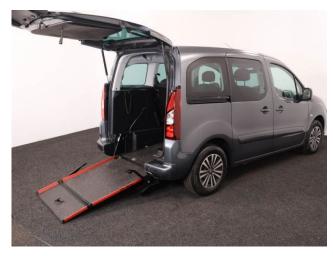

## **About the Peugeot Partner**

2018(18) Nimbus Grey Metallic, Rear Wheelchair Access Conversion, 5 Seats or 3 Seats + Wheelchair Passenger, Lowered Floor, Store Flat Fold Out Ramp, Powered Access Winch, Wheelchair Securing System, Air Conditioning, Bluetooth Telephone, Central Locking, Electric Windows, Cruise Control, Body Colour Bumpers & Mirrors, Privacy Glass, Rear Parking Sensors, Tyre Pressure Monitor, 2 Year RAC Platinum Warranty with Nationwide Cover for private users, 12 Months RAC Roadside Assistance, totally immaculate throughout with exceptionally low mileage, UK delivery service, part exchange welcome, low rate finance, please call Jubilee Automotive Group 9am~6pm Monday to Friday and 9am~2pm Saturday on 0121 502 2252