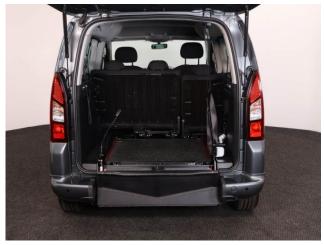

## **About the Peugeot Partner**

2018(18) Nimbus Grey Metallic, Rear Wheelchair Access Conversion, 5 Seats or 3 Seats + Wheelchair Passenger, Lowered Floor, Store Flat Fold Out Ramp, Powered Access Winch, Wheelchair Securing System, Air Conditioning, Bluetooth Telephone, Central Locking, Electric Windows, Cruise Control, Body Colour Bumpers & Mirrors, Privacy Glass, Rear Parking Sensors, Tyre Pressure Monitor, 2 Year RAC Platinum Warranty with Nationwide Cover for private users, 12 Months RAC Roadside Assistance, totally immaculate throughout with exceptionally low mileage, UK delivery service, part exchange welcome, low rate finance, please call Jubilee Automotive Group 9am~6pm Monday to Friday and 9am~2pm Saturday on 0121 502 2252