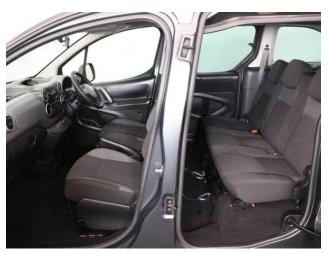

## **About the Peugeot Partner**

2018(18) Nimbus Grey Metallic, Rear Wheelchair Access Conversion, 5 Seats or 3 Seats + Wheelchair Passenger, Lowered Floor, Store Flat Fold Out Ramp, Powered Access Winch, Wheelchair Securing System, Air Conditioning, Bluetooth Telephone, Central Locking, Electric Windows, Cruise Control, Body Colour Bumpers & Mirrors, Privacy Glass, Rear Parking Sensors, Tyre Pressure Monitor, 2 Year RAC Platinum Warranty with Nationwide Cover for private users, 12 Months RAC Roadside Assistance, totally immaculate throughout with exceptionally low mileage, UK delivery service, part exchange welcome, low rate finance, please call Jubilee Automotive Group 9am~6pm Monday to Friday and 9am~2pm Saturday on 0121 502 2252