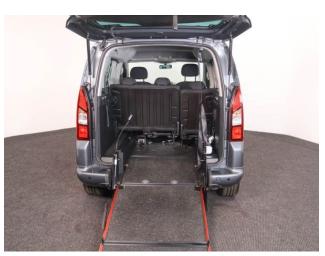

## **About the Peugeot Partner**

2018(18) Nimbus Grey Metallic, Rear Wheelchair Access Conversion, 5 Seats or 3 Seats + Wheelchair Passenger, Lowered Floor, Store Flat Fold Out Ramp, Powered Access Winch, Wheelchair Securing System, Air Conditioning, Bluetooth Telephone, Central Locking, Electric Windows, Cruise Control, Body Colour Bumpers & Mirrors, Privacy Glass, Rear Parking Sensors, Tyre Pressure Monitor, 2 Year RAC Platinum Warranty with Nationwide Cover for private users, 12 Months RAC Roadside Assistance, totally immaculate throughout with exceptionally low mileage, UK delivery service, part exchange welcome, low rate finance, please call Jubilee Automotive Group 9am~6pm Monday to Friday and 9am~2pm Saturday on 0121 502 2252