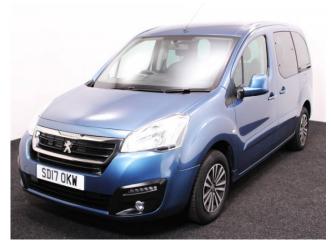

## **Peugeot Partner**

Aircon ~ Powered Winch ~ Store Flat Ramp ~ Only 22,000 Miles

Make: Peugeot Model: Partner Model Year: 2017 Reg Number: SD17OKW

Mileage: 22000 Fuel: Diesel

Transmission: Manual

Colour: Blue

## **About the Peugeot Partner**

2017(17) Maldives Blue Metallic, Rear Wheelchair Access Conversion, 3
Seats + Wheelchair Passenger, Lowered Floor, Store Flat Fold Out Ramp,
Powered Access Winch, Wheelchair Securing System, Air Conditioning,
Bluetooth Telephone, Cruise Control, Central Locking, Electric Windows, Body
Colour Bumpers & Mirrors, Privacy Glass, Rear Parking Sensors, Tyre
Pressure Monitor, 2 Year RAC Platinum Warranty with Nationwide Cover for
private users, 12 Months RAC Roadside Assistance, totally immaculate
throughout with exceptionally low mileage, UK delivery service, part exchange
welcome, low rate finance, please call Jubilee Automotive Group 9am~6pm
Monday to Friday and 9am~2pm Saturday on 0121 502 2252