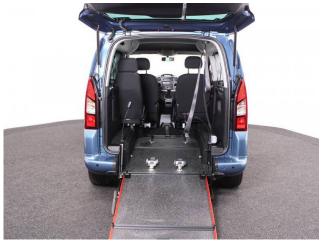

## **About the Peugeot Partner**

2017(17) Maldives Blue Metallic, Rear Wheelchair Access Conversion, 3
Seats + Wheelchair Passenger, Lowered Floor, Store Flat Fold Out Ramp,
Powered Access Winch, Wheelchair Securing System, Air Conditioning,
Bluetooth Telephone, Cruise Control, Central Locking, Electric Windows, Body
Colour Bumpers & Mirrors, Privacy Glass, Rear Parking Sensors, Tyre
Pressure Monitor, 2 Year RAC Platinum Warranty with Nationwide Cover for
private users, 12 Months RAC Roadside Assistance, totally immaculate
throughout with exceptionally low mileage, UK delivery service, part exchange
welcome, low rate finance, please call Jubilee Automotive Group 9am~6pm
Monday to Friday and 9am~2pm Saturday on 0121 502 2252