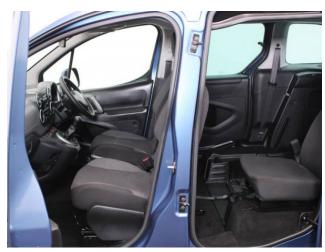

## **About the Peugeot Partner**

2017(17) Maldives Blue Metallic, Rear Wheelchair Access Conversion, 3
Seats + Wheelchair Passenger, Lowered Floor, Store Flat Fold Out Ramp,
Powered Access Winch, Wheelchair Securing System, Air Conditioning,
Bluetooth Telephone, Cruise Control, Central Locking, Electric Windows, Body
Colour Bumpers & Mirrors, Privacy Glass, Rear Parking Sensors, Tyre
Pressure Monitor, 2 Year RAC Platinum Warranty with Nationwide Cover for
private users, 12 Months RAC Roadside Assistance, totally immaculate
throughout with exceptionally low mileage, UK delivery service, part exchange
welcome, low rate finance, please call Jubilee Automotive Group 9am~6pm
Monday to Friday and 9am~2pm Saturday on 0121 502 2252