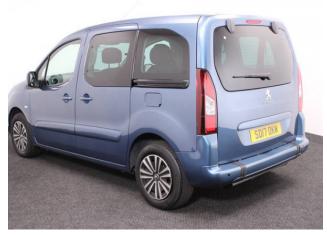

## **Peugeot Partner**

Aircon ~ Powered Winch ~ Store Flat Ramp ~ Only 22,000 Miles

Make: Peugeot Model: Partner Model Year: 2017 Reg Number: SD17OKW

Mileage: 22000 Fuel: Diesel

Transmission: Manual

Colour: Blue

## **About the Peugeot Partner**

2017(17) Maldives Blue Metallic, Rear Wheelchair Access Conversion, 3
Seats + Wheelchair Passenger, Lowered Floor, Store Flat Fold Out Ramp,
Powered Access Winch, Wheelchair Securing System, Air Conditioning,
Bluetooth Telephone, Cruise Control, Central Locking, Electric Windows, Body
Colour Bumpers & Mirrors, Privacy Glass, Rear Parking Sensors, Tyre
Pressure Monitor, 2 Year RAC Platinum Warranty with Nationwide Cover for
private users, 12 Months RAC Roadside Assistance, totally immaculate
throughout with exceptionally low mileage, UK delivery service, part exchange
welcome, low rate finance, please call Jubilee Automotive Group 9am~6pm
Monday to Friday and 9am~2pm Saturday on 0121 502 2252