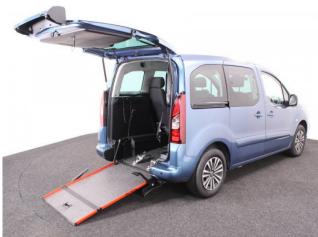

## **About the Peugeot Partner**

2017(17) Maldives Blue Metallic, Rear Wheelchair Access Conversion, 3
Seats + Wheelchair Passenger, Lowered Floor, Store Flat Fold Out Ramp,
Powered Access Winch, Wheelchair Securing System, Air Conditioning,
Bluetooth Telephone, Cruise Control, Central Locking, Electric Windows, Body
Colour Bumpers & Mirrors, Privacy Glass, Rear Parking Sensors, Tyre
Pressure Monitor, 2 Year RAC Platinum Warranty with Nationwide Cover for
private users, 12 Months RAC Roadside Assistance, totally immaculate
throughout with exceptionally low mileage, UK delivery service, part exchange
welcome, low rate finance, please call Jubilee Automotive Group 9am~6pm
Monday to Friday and 9am~2pm Saturday on 0121 502 2252