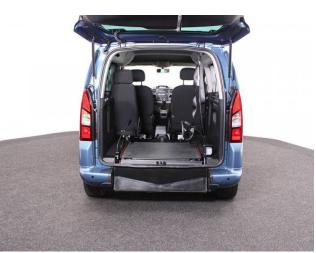

## **About the Peugeot Partner**

2017(17) Maldives Blue Metallic, Rear Wheelchair Access Conversion, 3
Seats + Wheelchair Passenger, Lowered Floor, Store Flat Fold Out Ramp,
Powered Access Winch, Wheelchair Securing System, Air Conditioning,
Bluetooth Telephone, Cruise Control, Central Locking, Electric Windows, Body
Colour Bumpers & Mirrors, Privacy Glass, Rear Parking Sensors, Tyre
Pressure Monitor, 2 Year RAC Platinum Warranty with Nationwide Cover for
private users, 12 Months RAC Roadside Assistance, totally immaculate
throughout with exceptionally low mileage, UK delivery service, part exchange
welcome, low rate finance, please call Jubilee Automotive Group 9am~6pm
Monday to Friday and 9am~2pm Saturday on 0121 502 2252