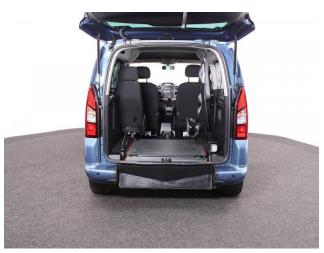

## **About the Peugeot Partner**

2017(17) Maldives Blue Metallic, Rear Wheelchair Access Conversion, 3
Seats + Wheelchair Passenger, Lowered Floor, Store Flat Fold Out Ramp,
Powered Access Winch, Wheelchair Securing System, Air Conditioning,
Bluetooth Telephone, Cruise Control, Central Locking, Electric Windows, Body
Colour Bumpers & Mirrors, Privacy Glass, Rear Parking Sensors, Tyre
Pressure Monitor, 2 Year RAC Platinum Warranty with Nationwide Cover for
private users, 12 Months RAC Roadside Assistance, totally immaculate
throughout with exceptionally low mileage, UK delivery service, part exchange
welcome, low rate finance, please call Jubilee Automotive Group 9am~6pm
Monday to Friday and 9am~2pm Saturday on 0121 502 2252