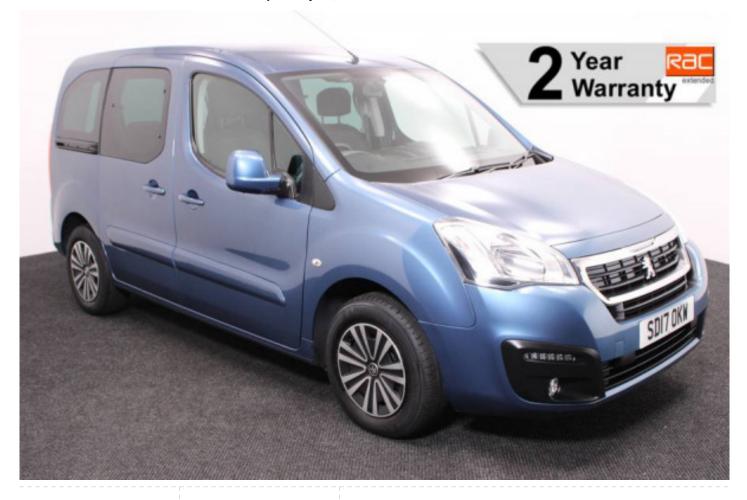

## **Peugeot Partner**

Aircon ~ Powered Winch ~ Store Flat Ramp ~ Only 22,000 Miles

Make: Peugeot Model: Partner Model Year: 2017 Reg Number: SD17OKW

Mileage: 22000 Fuel: Diesel

Transmission: Manual

Colour: Blue

## **About the Peugeot Partner**

2017(17) Maldives Blue Metallic, Rear Wheelchair Access Conversion, 3
Seats + Wheelchair Passenger, Lowered Floor, Store Flat Fold Out Ramp,
Powered Access Winch, Wheelchair Securing System, Air Conditioning,
Bluetooth Telephone, Cruise Control, Central Locking, Electric Windows, Body
Colour Bumpers & Mirrors, Privacy Glass, Rear Parking Sensors, Tyre
Pressure Monitor, 2 Year RAC Platinum Warranty with Nationwide Cover for
private users, 12 Months RAC Roadside Assistance, totally immaculate
throughout with exceptionally low mileage, UK delivery service, part exchange
welcome, low rate finance, please call Jubilee Automotive Group 9am~6pm
Monday to Friday and 9am~2pm Saturday on 0121 502 2252