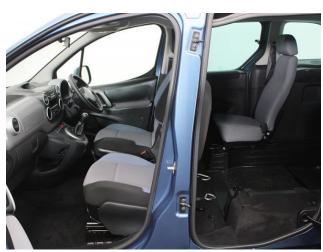

3 seats (plus wheelchair

passenger) Stock ref: 2735

## About the Peugeot Partner

2016(66) Nimbus Blue Metallic, Rear Wheelchair Access Conversion, 3 Seats + Wheelchair Passenger, Lowered Rear Floor, Store Flat Fold Out Ramp, Powered Access Winch, Wheelchair Securing System, Central Locking, Air Conditioning, Electric Windows, Electric Mirrors, Rear Parking Sensors, Privacy Glass, 2 Year RAC Platinum Warranty with Nationwide Cover for private users, 12 Month RAC Roadside Assistance, totally immaculate throughout with exceptionally low mileage, UK delivery service, part exchange welcome, low rate finance. please call Jubilee Automotive Group 9am-6pm Monday to Friday and 9am-2pm Saturday on 0121 502 2252