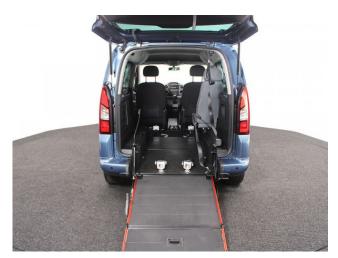

## About the Peugeot Partner

2016(66) Nimbus Blue Metallic, Rear Wheelchair Access Conversion, 3 Seats + Wheelchair Passenger, Lowered Rear Floor, Store Flat Fold Out Ramp, Powered Access Winch, Wheelchair Securing System, Central Locking, Air Conditioning, Electric Windows, Electric Mirrors, Rear Parking Sensors, Privacy Glass, 2 Year RAC Platinum Warranty with Nationwide Cover for private users, 12 Month RAC Roadside Assistance, totally immaculate throughout with exceptionally low mileage, UK delivery service, part exchange welcome, low rate finance. please call Jubilee Automotive Group 9am-6pm Monday to Friday and 9am-2pm Saturday on 0121 502 2252