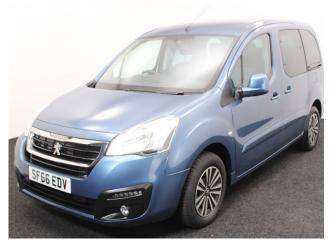

## **Peugeot Partner**

Aircon ~ Powered Winch ~ Store Flat Ramp ~ Only 13,000 Miles

Make: Peugeot Model: Partner Model Year: 2016 Reg Number: SF66EDV Mileage: 13000

Fuel: Diesel

Transmission: Manual

Colour: Blue

## About the Peugeot Partner

2016(66) Nimbus Blue Metallic, Rear Wheelchair Access Conversion, 3 Seats + Wheelchair Passenger, Lowered Rear Floor, Store Flat Fold Out Ramp, Powered Access Winch, Wheelchair Securing System, Central Locking, Air Conditioning, Electric Windows, Electric Mirrors, Rear Parking Sensors, Privacy Glass, 2 Year RAC Platinum Warranty with Nationwide Cover for private users, 12 Month RAC Roadside Assistance, totally immaculate throughout with exceptionally low mileage, UK delivery service, part exchange welcome, low rate finance. please call Jubilee Automotive Group 9am-6pm Monday to Friday and 9am-2pm Saturday on 0121 502 2252