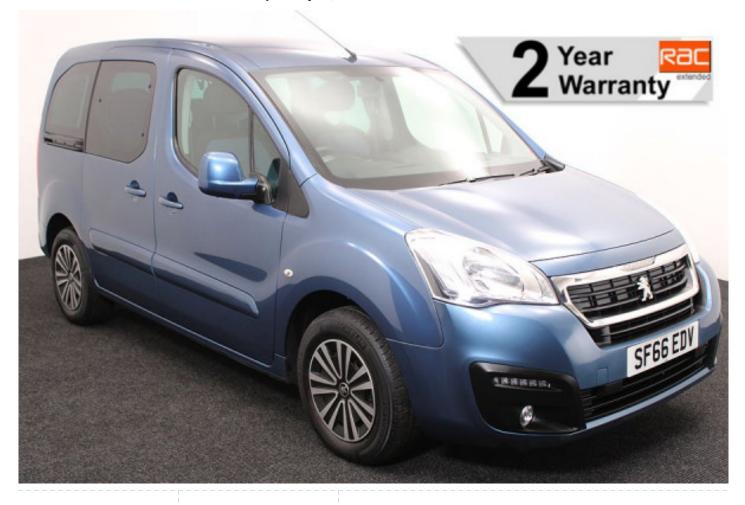

## **Peugeot Partner**

Aircon ~ Powered Winch ~ Store Flat Ramp ~ Only 13,000 Miles

Make: Peugeot Model: Partner Model Year: 2016 Reg Number: SF66EDV Mileage: 13000

Fuel: Diesel

Transmission: Manual

Colour: Blue

## About the Peugeot Partner

2016(66) Nimbus Blue Metallic, Rear Wheelchair Access Conversion, 3 Seats + Wheelchair Passenger, Lowered Rear Floor, Store Flat Fold Out Ramp, Powered Access Winch, Wheelchair Securing System, Central Locking, Air Conditioning, Electric Windows, Electric Mirrors, Rear Parking Sensors, Privacy Glass, 2 Year RAC Platinum Warranty with Nationwide Cover for private users, 12 Month RAC Roadside Assistance, totally immaculate throughout with exceptionally low mileage, UK delivery service, part exchange welcome, low rate finance. please call Jubilee Automotive Group 9am-6pm Monday to Friday and 9am-2pm Saturday on 0121 502 2252