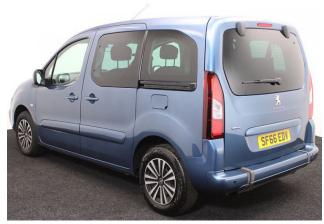

## **Peugeot Partner**

Aircon ~ Powered Winch ~ Store Flat Ramp ~ Only 13,000 Miles

Make: Peugeot Model: Partner Model Year: 2016 Reg Number: SF66EDV Mileage: 13000

Fuel: Diesel

Transmission: Manual

Colour: Blue

## About the Peugeot Partner

2016(66) Nimbus Blue Metallic, Rear Wheelchair Access Conversion, 3 Seats + Wheelchair Passenger, Lowered Rear Floor, Store Flat Fold Out Ramp, Powered Access Winch, Wheelchair Securing System, Central Locking, Air Conditioning, Electric Windows, Electric Mirrors, Rear Parking Sensors, Privacy Glass, 2 Year RAC Platinum Warranty with Nationwide Cover for private users, 12 Month RAC Roadside Assistance, totally immaculate throughout with exceptionally low mileage, UK delivery service, part exchange welcome, low rate finance. please call Jubilee Automotive Group 9am-6pm Monday to Friday and 9am-2pm Saturday on 0121 502 2252