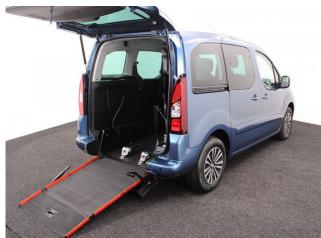

## About the Peugeot Partner

2016(66) Nimbus Blue Metallic, Rear Wheelchair Access Conversion, 3 Seats + Wheelchair Passenger, Lowered Rear Floor, Store Flat Fold Out Ramp, Powered Access Winch, Wheelchair Securing System, Central Locking, Air Conditioning, Electric Windows, Electric Mirrors, Rear Parking Sensors, Privacy Glass, 2 Year RAC Platinum Warranty with Nationwide Cover for private users, 12 Month RAC Roadside Assistance, totally immaculate throughout with exceptionally low mileage, UK delivery service, part exchange welcome, low rate finance. please call Jubilee Automotive Group 9am-6pm Monday to Friday and 9am-2pm Saturday on 0121 502 2252