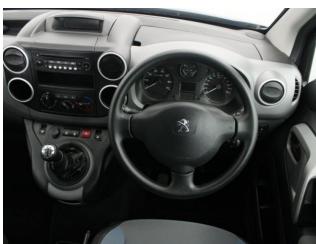

## About the Peugeot Partner

2016(66) Nimbus Blue Metallic, Rear Wheelchair Access Conversion, 3 Seats + Wheelchair Passenger, Lowered Rear Floor, Store Flat Fold Out Ramp, Powered Access Winch, Wheelchair Securing System, Central Locking, Air Conditioning, Electric Windows, Electric Mirrors, Rear Parking Sensors, Privacy Glass, 2 Year RAC Platinum Warranty with Nationwide Cover for private users, 12 Month RAC Roadside Assistance, totally immaculate throughout with exceptionally low mileage, UK delivery service, part exchange welcome, low rate finance. please call Jubilee Automotive Group 9am-6pm Monday to Friday and 9am-2pm Saturday on 0121 502 2252