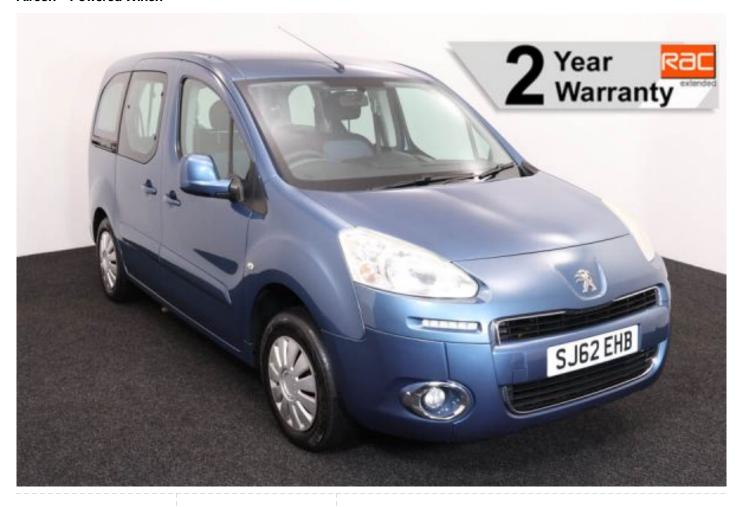

## Aircon ~ Powered Winch

Make: Peugeot Model: Partner Model Year: 2012 Reg Number: SJ62EHB Mileage: 55000

Fuel: Diesel

Transmission: Manual

Colour: Blue

3 seats (plus wheelchair

passenger) Stock ref: 3268

## **About the Peugeot Partner**

2012(62) Storm Blue Metallic, Rear Wheelchair Access Conversion, 3 Seats + Wheelchair Passenger, Lowered Rear Floor, Fold Out Ramp, Powered Access Winch, Wheelchair Securing System, Air Conditioning, Central Locking, Electric Windows, Body Colour Bumpers & Mirrors, Rear Parking Sensors, 2 Year RAC Platinum Warranty with Nationwide Cover for private users, 12 Months RAC Roadside Assistance, excellent condition throughout, UK delivery service, part exchange welcome, low rate finance. please call Jubilee Automotive Group 9am-6pm Monday to Friday and 9am-2pm Saturday on 0121 502 2252