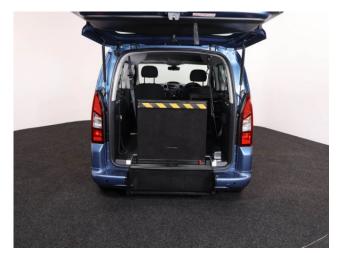

## **About the Peugeot Partner**

2012(62) Storm Blue Metallic, Rear Wheelchair Access Conversion, 3 Seats + Wheelchair Passenger, Lowered Rear Floor, Fold Out Ramp, Powered Access Winch, Wheelchair Securing System, Air Conditioning, Central Locking, Electric Windows, Body Colour Bumpers & Mirrors, Rear Parking Sensors, 2 Year RAC Platinum Warranty with Nationwide Cover for private users, 12 Months RAC Roadside Assistance, excellent condition throughout, UK delivery service, part exchange welcome, low rate finance. please call Jubilee Automotive Group 9am-6pm Monday to Friday and 9am-2pm Saturday on 0121 502 2252