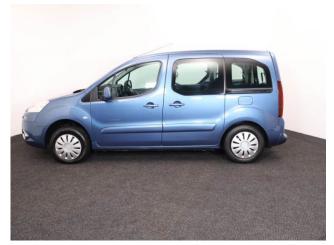

## Aircon ~ Powered Winch

Make: Peugeot Model: Partner Model Year: 2012 Reg Number: SJ62EHB Mileage: 55000

Fuel: Diesel

Transmission: Manual

Colour: Blue

3 seats (plus wheelchair

passenger) Stock ref: 3268

## **About the Peugeot Partner**

2012(62) Storm Blue Metallic, Rear Wheelchair Access Conversion, 3 Seats + Wheelchair Passenger, Lowered Rear Floor, Fold Out Ramp, Powered Access Winch, Wheelchair Securing System, Air Conditioning, Central Locking, Electric Windows, Body Colour Bumpers & Mirrors, Rear Parking Sensors, 2 Year RAC Platinum Warranty with Nationwide Cover for private users, 12 Months RAC Roadside Assistance, excellent condition throughout, UK delivery service, part exchange welcome, low rate finance. please call Jubilee Automotive Group 9am-6pm Monday to Friday and 9am-2pm Saturday on 0121 502 2252