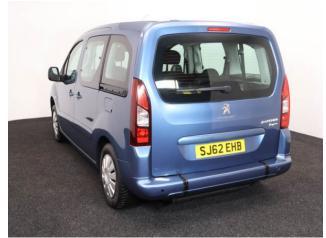

## Aircon ~ Powered Winch

Make: Peugeot Model: Partner Model Year: 2012 Reg Number: SJ62EHB Mileage: 55000

Fuel: Diesel

Transmission: Manual

Colour: Blue

3 seats (plus wheelchair

passenger) Stock ref: 3268

## **About the Peugeot Partner**

2012(62) Storm Blue Metallic, Rear Wheelchair Access Conversion, 3 Seats + Wheelchair Passenger, Lowered Rear Floor, Fold Out Ramp, Powered Access Winch, Wheelchair Securing System, Air Conditioning, Central Locking, Electric Windows, Body Colour Bumpers & Mirrors, Rear Parking Sensors, 2 Year RAC Platinum Warranty with Nationwide Cover for private users, 12 Months RAC Roadside Assistance, excellent condition throughout, UK delivery service, part exchange welcome, low rate finance. please call Jubilee Automotive Group 9am-6pm Monday to Friday and 9am-2pm Saturday on 0121 502 2252