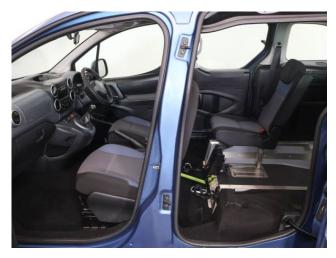

## Aircon ~ Powered Winch

Make: Peugeot Model: Partner Model Year: 2012 Reg Number: SJ62EHB Mileage: 55000

Fuel: Diesel

Transmission: Manual

Colour: Blue

3 seats (plus wheelchair

passenger) Stock ref: 3268

## **About the Peugeot Partner**

2012(62) Storm Blue Metallic, Rear Wheelchair Access Conversion, 3 Seats + Wheelchair Passenger, Lowered Rear Floor, Fold Out Ramp, Powered Access Winch, Wheelchair Securing System, Air Conditioning, Central Locking, Electric Windows, Body Colour Bumpers & Mirrors, Rear Parking Sensors, 2 Year RAC Platinum Warranty with Nationwide Cover for private users, 12 Months RAC Roadside Assistance, excellent condition throughout, UK delivery service, part exchange welcome, low rate finance. please call Jubilee Automotive Group 9am-6pm Monday to Friday and 9am-2pm Saturday on 0121 502 2252