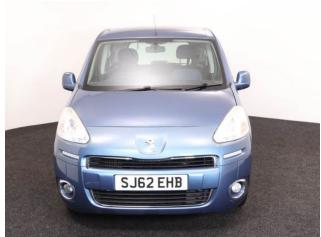

## Aircon ~ Powered Winch

Make: Peugeot Model: Partner Model Year: 2012 Reg Number: SJ62EHB Mileage: 55000

Fuel: Diesel

Transmission: Manual

Colour: Blue

3 seats (plus wheelchair

passenger) Stock ref: 3268

## **About the Peugeot Partner**

2012(62) Storm Blue Metallic, Rear Wheelchair Access Conversion, 3 Seats + Wheelchair Passenger, Lowered Rear Floor, Fold Out Ramp, Powered Access Winch, Wheelchair Securing System, Air Conditioning, Central Locking, Electric Windows, Body Colour Bumpers & Mirrors, Rear Parking Sensors, 2 Year RAC Platinum Warranty with Nationwide Cover for private users, 12 Months RAC Roadside Assistance, excellent condition throughout, UK delivery service, part exchange welcome, low rate finance. please call Jubilee Automotive Group 9am-6pm Monday to Friday and 9am-2pm Saturday on 0121 502 2252