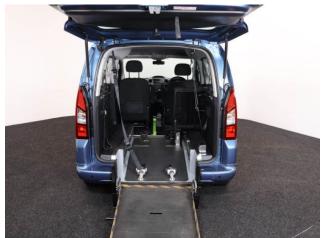

## **About the Peugeot Partner**

2012(62) Storm Blue Metallic, Rear Wheelchair Access Conversion, 3 Seats + Wheelchair Passenger, Lowered Rear Floor, Fold Out Ramp, Powered Access Winch, Wheelchair Securing System, Air Conditioning, Central Locking, Electric Windows, Body Colour Bumpers & Mirrors, Rear Parking Sensors, 2 Year RAC Platinum Warranty with Nationwide Cover for private users, 12 Months RAC Roadside Assistance, excellent condition throughout, UK delivery service, part exchange welcome, low rate finance. please call Jubilee Automotive Group 9am-6pm Monday to Friday and 9am-2pm Saturday on 0121 502 2252