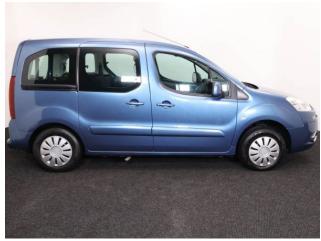

## Aircon ~ Powered Winch

Make: Peugeot Model: Partner Model Year: 2012 Reg Number: SJ62EHB Mileage: 55000

Fuel: Diesel

Transmission: Manual

Colour: Blue

3 seats (plus wheelchair

passenger) Stock ref: 3268

## **About the Peugeot Partner**

2012(62) Storm Blue Metallic, Rear Wheelchair Access Conversion, 3 Seats + Wheelchair Passenger, Lowered Rear Floor, Fold Out Ramp, Powered Access Winch, Wheelchair Securing System, Air Conditioning, Central Locking, Electric Windows, Body Colour Bumpers & Mirrors, Rear Parking Sensors, 2 Year RAC Platinum Warranty with Nationwide Cover for private users, 12 Months RAC Roadside Assistance, excellent condition throughout, UK delivery service, part exchange welcome, low rate finance. please call Jubilee Automotive Group 9am-6pm Monday to Friday and 9am-2pm Saturday on 0121 502 2252