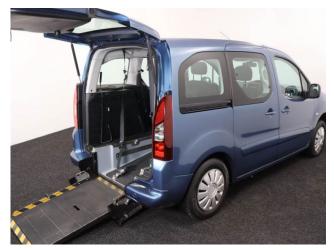

## **About the Peugeot Partner**

2012(62) Storm Blue Metallic, Rear Wheelchair Access Conversion, 3 Seats + Wheelchair Passenger, Lowered Rear Floor, Fold Out Ramp, Powered Access Winch, Wheelchair Securing System, Air Conditioning, Central Locking, Electric Windows, Body Colour Bumpers & Mirrors, Rear Parking Sensors, 2 Year RAC Platinum Warranty with Nationwide Cover for private users, 12 Months RAC Roadside Assistance, excellent condition throughout, UK delivery service, part exchange welcome, low rate finance. please call Jubilee Automotive Group 9am-6pm Monday to Friday and 9am-2pm Saturday on 0121 502 2252