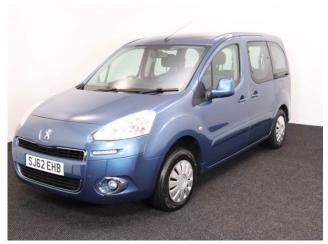

## Aircon ~ Powered Winch

Make: Peugeot Model: Partner Model Year: 2012 Reg Number: SJ62EHB Mileage: 55000

Fuel: Diesel

Transmission: Manual

Colour: Blue

3 seats (plus wheelchair

passenger) Stock ref: 3268

## **About the Peugeot Partner**

2012(62) Storm Blue Metallic, Rear Wheelchair Access Conversion, 3 Seats + Wheelchair Passenger, Lowered Rear Floor, Fold Out Ramp, Powered Access Winch, Wheelchair Securing System, Air Conditioning, Central Locking, Electric Windows, Body Colour Bumpers & Mirrors, Rear Parking Sensors, 2 Year RAC Platinum Warranty with Nationwide Cover for private users, 12 Months RAC Roadside Assistance, excellent condition throughout, UK delivery service, part exchange welcome, low rate finance. please call Jubilee Automotive Group 9am-6pm Monday to Friday and 9am-2pm Saturday on 0121 502 2252