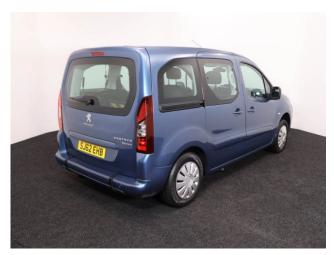

## Aircon ~ Powered Winch

Make: Peugeot Model: Partner Model Year: 2012 Reg Number: SJ62EHB Mileage: 55000

Fuel: Diesel

Transmission: Manual

Colour: Blue

3 seats (plus wheelchair

passenger) Stock ref: 3268

## **About the Peugeot Partner**

2012(62) Storm Blue Metallic, Rear Wheelchair Access Conversion, 3 Seats + Wheelchair Passenger, Lowered Rear Floor, Fold Out Ramp, Powered Access Winch, Wheelchair Securing System, Air Conditioning, Central Locking, Electric Windows, Body Colour Bumpers & Mirrors, Rear Parking Sensors, 2 Year RAC Platinum Warranty with Nationwide Cover for private users, 12 Months RAC Roadside Assistance, excellent condition throughout, UK delivery service, part exchange welcome, low rate finance. please call Jubilee Automotive Group 9am-6pm Monday to Friday and 9am-2pm Saturday on 0121 502 2252