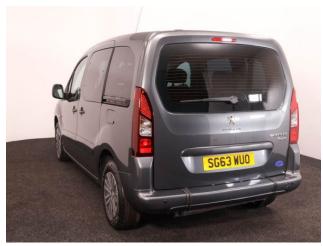

## **Peugeot Partner**

Aircon ~ Powered Winch ~ Only 33,000 Miles

Make: Peugeot Model: Partner Model Year: 2013 Reg Number: SG63WUO

Mileage: 33000 Fuel: Diesel

Transmission: Manual

Colour: Grey

4 seats (plus wheelchair

## **About the Peugeot Partner**

2013(63) Steel Grey Metallic, Rear Wheelchair Access Conversion, 4 Seats + Wheelchair Passenger, Lowered Rear Floor, Store Flat Fold Out Ramp, Powered Access Winch, Wheelchair Securing System, Air Conditioning, Cruise Control, Central Locking, Electric Windows, Body Coloured Bumper & Mirrors, Overhead Storage, Privacy Glass, Rear Parking Sensors, 2 Year RAC Platinum Warranty with Nationwide Cover for private users, 12 Months RAC Roadside Assistance, totally immaculate throughout with exceptionally low mileage, UK delivery service, part exchange welcome, please call Jubilee Automotive Group 9am~6pm Monday to Friday and 9am~2pm Saturday on 0121 502 2252