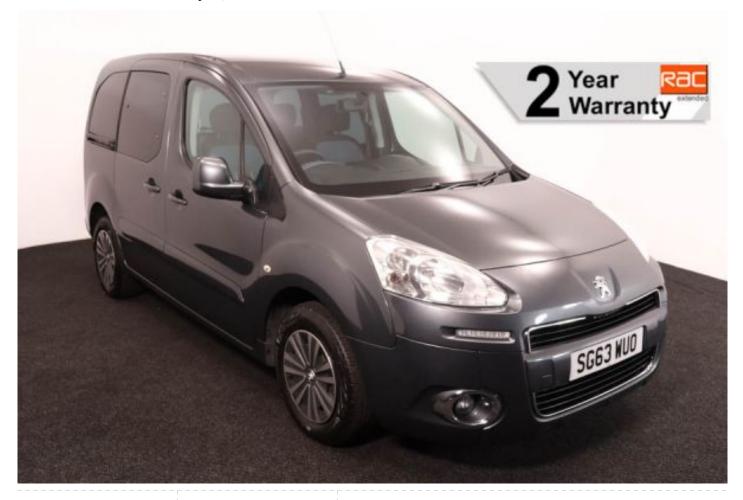

## **Peugeot Partner**

Aircon ~ Powered Winch ~ Only 33,000 Miles

Make: Peugeot Model: Partner Model Year: 2013 Reg Number: SG63WUO

Mileage: 33000 Fuel: Diesel

Transmission: Manual

Colour: Grey

4 seats (plus wheelchair

## **About the Peugeot Partner**

2013(63) Steel Grey Metallic, Rear Wheelchair Access Conversion, 4 Seats + Wheelchair Passenger, Lowered Rear Floor, Store Flat Fold Out Ramp, Powered Access Winch, Wheelchair Securing System, Air Conditioning, Cruise Control, Central Locking, Electric Windows, Body Coloured Bumper & Mirrors, Overhead Storage, Privacy Glass, Rear Parking Sensors, 2 Year RAC Platinum Warranty with Nationwide Cover for private users, 12 Months RAC Roadside Assistance, totally immaculate throughout with exceptionally low mileage, UK delivery service, part exchange welcome, please call Jubilee Automotive Group 9am~6pm Monday to Friday and 9am~2pm Saturday on 0121 502 2252