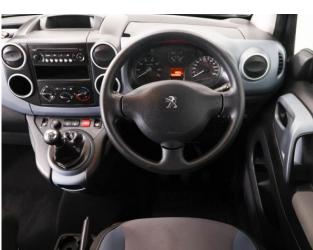

## **About the Peugeot Partner**

2013(63) Steel Grey Metallic, Rear Wheelchair Access Conversion, 4 Seats + Wheelchair Passenger, Lowered Rear Floor, Store Flat Fold Out Ramp, Powered Access Winch, Wheelchair Securing System, Air Conditioning, Cruise Control, Central Locking, Electric Windows, Body Coloured Bumper & Mirrors, Overhead Storage, Privacy Glass, Rear Parking Sensors, 2 Year RAC Platinum Warranty with Nationwide Cover for private users, 12 Months RAC Roadside Assistance, totally immaculate throughout with exceptionally low mileage, UK delivery service, part exchange welcome, please call Jubilee Automotive Group 9am~6pm Monday to Friday and 9am~2pm Saturday on 0121 502 2252