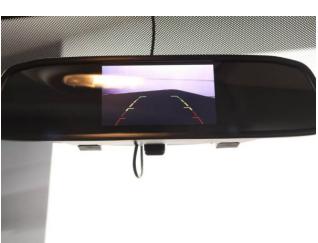

## **About the Peugeot Partner**

2013(63) Steel Grey Metallic, Rear Wheelchair Access Conversion, 4 Seats + Wheelchair Passenger, Lowered Rear Floor, Store Flat Fold Out Ramp, Powered Access Winch, Wheelchair Securing System, Air Conditioning, Cruise Control, Central Locking, Electric Windows, Body Coloured Bumper & Mirrors, Overhead Storage, Privacy Glass, Rear Parking Sensors, 2 Year RAC Platinum Warranty with Nationwide Cover for private users, 12 Months RAC Roadside Assistance, totally immaculate throughout with exceptionally low mileage, UK delivery service, part exchange welcome, please call Jubilee Automotive Group 9am~6pm Monday to Friday and 9am~2pm Saturday on 0121 502 2252