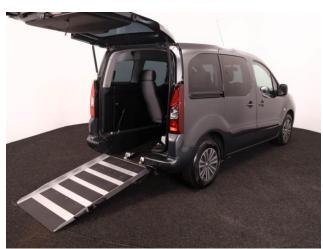

## **About the Peugeot Partner**

2013(63) Steel Grey Metallic, Rear Wheelchair Access Conversion, 4 Seats + Wheelchair Passenger, Lowered Rear Floor, Store Flat Fold Out Ramp, Powered Access Winch, Wheelchair Securing System, Air Conditioning, Cruise Control, Central Locking, Electric Windows, Body Coloured Bumper & Mirrors, Overhead Storage, Privacy Glass, Rear Parking Sensors, 2 Year RAC Platinum Warranty with Nationwide Cover for private users, 12 Months RAC Roadside Assistance, totally immaculate throughout with exceptionally low mileage, UK delivery service, part exchange welcome, please call Jubilee Automotive Group 9am~6pm Monday to Friday and 9am~2pm Saturday on 0121 502 2252