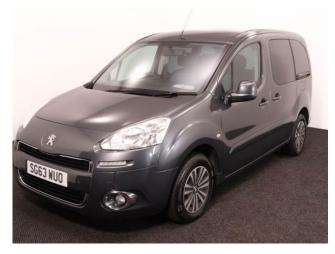

## **Peugeot Partner**

Aircon ~ Powered Winch ~ Only 33,000 Miles

Make: Peugeot Model: Partner Model Year: 2013 Reg Number: SG63WUO

Mileage: 33000 Fuel: Diesel

Transmission: Manual

Colour: Grey

4 seats (plus wheelchair

## **About the Peugeot Partner**

2013(63) Steel Grey Metallic, Rear Wheelchair Access Conversion, 4 Seats + Wheelchair Passenger, Lowered Rear Floor, Store Flat Fold Out Ramp, Powered Access Winch, Wheelchair Securing System, Air Conditioning, Cruise Control, Central Locking, Electric Windows, Body Coloured Bumper & Mirrors, Overhead Storage, Privacy Glass, Rear Parking Sensors, 2 Year RAC Platinum Warranty with Nationwide Cover for private users, 12 Months RAC Roadside Assistance, totally immaculate throughout with exceptionally low mileage, UK delivery service, part exchange welcome, please call Jubilee Automotive Group 9am~6pm Monday to Friday and 9am~2pm Saturday on 0121 502 2252