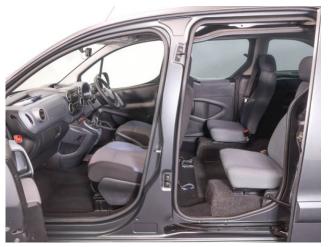

## **Peugeot Partner**

Aircon ~ Powered Winch ~ Only 33,000 Miles

Make: Peugeot Model: Partner Model Year: 2013 Reg Number: SG63WUO

Mileage: 33000 Fuel: Diesel

Transmission: Manual

Colour: Grey

4 seats (plus wheelchair

## **About the Peugeot Partner**

2013(63) Steel Grey Metallic, Rear Wheelchair Access Conversion, 4 Seats + Wheelchair Passenger, Lowered Rear Floor, Store Flat Fold Out Ramp, Powered Access Winch, Wheelchair Securing System, Air Conditioning, Cruise Control, Central Locking, Electric Windows, Body Coloured Bumper & Mirrors, Overhead Storage, Privacy Glass, Rear Parking Sensors, 2 Year RAC Platinum Warranty with Nationwide Cover for private users, 12 Months RAC Roadside Assistance, totally immaculate throughout with exceptionally low mileage, UK delivery service, part exchange welcome, please call Jubilee Automotive Group 9am~6pm Monday to Friday and 9am~2pm Saturday on 0121 502 2252