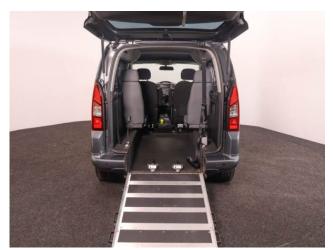

## **About the Peugeot Partner**

2013(63) Steel Grey Metallic, Rear Wheelchair Access Conversion, 4 Seats + Wheelchair Passenger, Lowered Rear Floor, Store Flat Fold Out Ramp, Powered Access Winch, Wheelchair Securing System, Air Conditioning, Cruise Control, Central Locking, Electric Windows, Body Coloured Bumper & Mirrors, Overhead Storage, Privacy Glass, Rear Parking Sensors, 2 Year RAC Platinum Warranty with Nationwide Cover for private users, 12 Months RAC Roadside Assistance, totally immaculate throughout with exceptionally low mileage, UK delivery service, part exchange welcome, please call Jubilee Automotive Group 9am~6pm Monday to Friday and 9am~2pm Saturday on 0121 502 2252