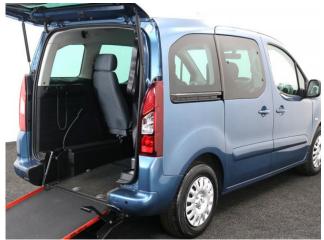

## About the Peugeot Partner

2017(66) Deep Ocean Blue Metallic, Rear Wheelchair Access Conversion, 3
Seats + Wheelchair Passenger, Lowered Floor, Store Flat Fold Out Ramp,
Powered Access Winch, Wheelchair Securing System, Air Conditioning,
Bluetooth Telephone, Cruise Control, Central Locking, Electric Windows, Body
Colour Bumpers & Mirrors, Privacy Glass, Rear Parking Sensors, Tyre
Pressure Monitor, 2 Year RAC Platinum Warranty with Nationwide Cover for
private users, 12 Months RAC Roadside Assistance, totally immaculate
throughout with exceptionally low mileage, UK delivery service, part exchange
welcome, low rate finance, please call Jubilee Automotive Group 9am~6pm
Monday to Friday and 9am~2pm Saturday on 0121 502 2252