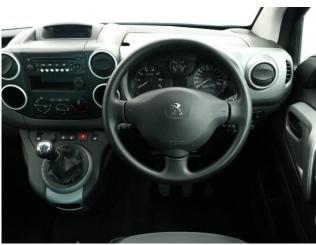

## About the Peugeot Partner

2017(66) Deep Ocean Blue Metallic, Rear Wheelchair Access Conversion, 3
Seats + Wheelchair Passenger, Lowered Floor, Store Flat Fold Out Ramp,
Powered Access Winch, Wheelchair Securing System, Air Conditioning,
Bluetooth Telephone, Cruise Control, Central Locking, Electric Windows, Body
Colour Bumpers & Mirrors, Privacy Glass, Rear Parking Sensors, Tyre
Pressure Monitor, 2 Year RAC Platinum Warranty with Nationwide Cover for
private users, 12 Months RAC Roadside Assistance, totally immaculate
throughout with exceptionally low mileage, UK delivery service, part exchange
welcome, low rate finance, please call Jubilee Automotive Group 9am~6pm
Monday to Friday and 9am~2pm Saturday on 0121 502 2252