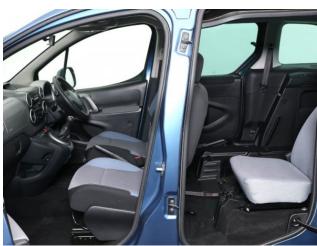

## About the Peugeot Partner

2017(66) Deep Ocean Blue Metallic, Rear Wheelchair Access Conversion, 3
Seats + Wheelchair Passenger, Lowered Floor, Store Flat Fold Out Ramp,
Powered Access Winch, Wheelchair Securing System, Air Conditioning,
Bluetooth Telephone, Cruise Control, Central Locking, Electric Windows, Body
Colour Bumpers & Mirrors, Privacy Glass, Rear Parking Sensors, Tyre
Pressure Monitor, 2 Year RAC Platinum Warranty with Nationwide Cover for
private users, 12 Months RAC Roadside Assistance, totally immaculate
throughout with exceptionally low mileage, UK delivery service, part exchange
welcome, low rate finance, please call Jubilee Automotive Group 9am~6pm
Monday to Friday and 9am~2pm Saturday on 0121 502 2252