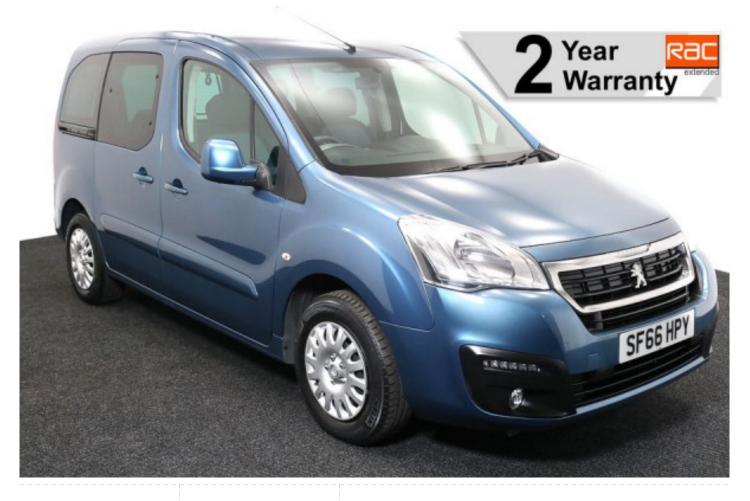

## **Peugeot Partner**

Aircon ~ Powered Winch ~ Store Flat Ramp ~ Only 13,000 Miles

Make: Peugeot Model: Partner Model Year: 2017 Reg Number: SF66HPY Mileage: 13000

Fuel: Diesel

Transmission: Manual

Colour: Blue

## About the Peugeot Partner

2017(66) Deep Ocean Blue Metallic, Rear Wheelchair Access Conversion, 3
Seats + Wheelchair Passenger, Lowered Floor, Store Flat Fold Out Ramp,
Powered Access Winch, Wheelchair Securing System, Air Conditioning,
Bluetooth Telephone, Cruise Control, Central Locking, Electric Windows, Body
Colour Bumpers & Mirrors, Privacy Glass, Rear Parking Sensors, Tyre
Pressure Monitor, 2 Year RAC Platinum Warranty with Nationwide Cover for
private users, 12 Months RAC Roadside Assistance, totally immaculate
throughout with exceptionally low mileage, UK delivery service, part exchange
welcome, low rate finance, please call Jubilee Automotive Group 9am~6pm
Monday to Friday and 9am~2pm Saturday on 0121 502 2252