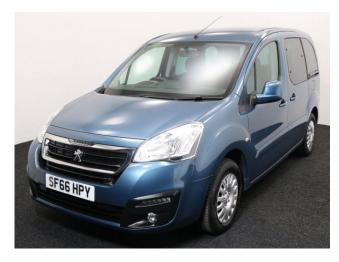

## **Peugeot Partner**

Aircon ~ Powered Winch ~ Store Flat Ramp ~ Only 13,000 Miles

Make: Peugeot Model: Partner Model Year: 2017 Reg Number: SF66HPY Mileage: 13000

Fuel: Diesel

Transmission: Manual

Colour: Blue

## About the Peugeot Partner

2017(66) Deep Ocean Blue Metallic, Rear Wheelchair Access Conversion, 3
Seats + Wheelchair Passenger, Lowered Floor, Store Flat Fold Out Ramp,
Powered Access Winch, Wheelchair Securing System, Air Conditioning,
Bluetooth Telephone, Cruise Control, Central Locking, Electric Windows, Body
Colour Bumpers & Mirrors, Privacy Glass, Rear Parking Sensors, Tyre
Pressure Monitor, 2 Year RAC Platinum Warranty with Nationwide Cover for
private users, 12 Months RAC Roadside Assistance, totally immaculate
throughout with exceptionally low mileage, UK delivery service, part exchange
welcome, low rate finance, please call Jubilee Automotive Group 9am~6pm
Monday to Friday and 9am~2pm Saturday on 0121 502 2252