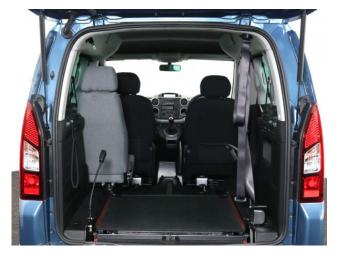

## About the Peugeot Partner

2017(66) Deep Ocean Blue Metallic, Rear Wheelchair Access Conversion, 3
Seats + Wheelchair Passenger, Lowered Floor, Store Flat Fold Out Ramp,
Powered Access Winch, Wheelchair Securing System, Air Conditioning,
Bluetooth Telephone, Cruise Control, Central Locking, Electric Windows, Body
Colour Bumpers & Mirrors, Privacy Glass, Rear Parking Sensors, Tyre
Pressure Monitor, 2 Year RAC Platinum Warranty with Nationwide Cover for
private users, 12 Months RAC Roadside Assistance, totally immaculate
throughout with exceptionally low mileage, UK delivery service, part exchange
welcome, low rate finance, please call Jubilee Automotive Group 9am~6pm
Monday to Friday and 9am~2pm Saturday on 0121 502 2252