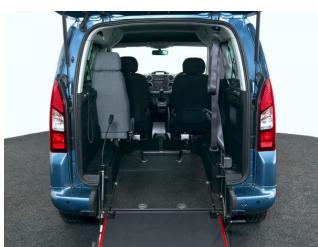

## About the Peugeot Partner

2017(66) Deep Ocean Blue Metallic, Rear Wheelchair Access Conversion, 3
Seats + Wheelchair Passenger, Lowered Floor, Store Flat Fold Out Ramp,
Powered Access Winch, Wheelchair Securing System, Air Conditioning,
Bluetooth Telephone, Cruise Control, Central Locking, Electric Windows, Body
Colour Bumpers & Mirrors, Privacy Glass, Rear Parking Sensors, Tyre
Pressure Monitor, 2 Year RAC Platinum Warranty with Nationwide Cover for
private users, 12 Months RAC Roadside Assistance, totally immaculate
throughout with exceptionally low mileage, UK delivery service, part exchange
welcome, low rate finance, please call Jubilee Automotive Group 9am~6pm
Monday to Friday and 9am~2pm Saturday on 0121 502 2252