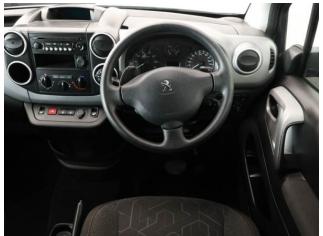

## About the Peugeot Partner

2018(68) Cosmic Silver Metallic, Rear Wheelchair Access Conversion, 3 Seats + Wheelchair Passenger, Fold Out / Fold Flat Ramp, Powered Access Winch, Wheelchair Securing System, Air Conditioning, Bluetoooth Telephone, Cruise Control, Overhead Storage, Body Colour Bumpers & Mirrors, Protective Side Mouldings, Remote Central Locking, Electric Windows, Privacy Glass, Rear Parking Sensors, 2 Year RAC Platinum Warranty with Nationwide Cover for private users, 12 Months RAC Roadside Assistance, totally immaculate throughout with exceptionally low mileage, UK delivery service, part exchange welcome, low rate finance, please call Jubilee Automotive Group 9am~6pm Monday to Friday and 9am~2pm Saturday on 0121 502 2252