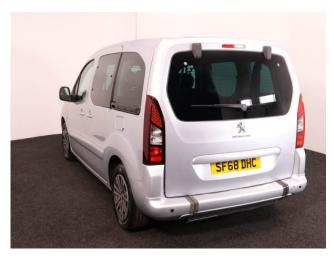

## **Peugeot Partner**

Aircon ~ Fold Flat Ramp ~ Powered Winch ~ Only 22,000 Miles

Make: Peugeot Model: Partner Model Year: 2018 Reg Number: SF68DHC Mileage: 22000 Fuel: Diesel Transmission: Automatic Colour: Silver 3 seats (plus wheelchair passenger) Stock ref: 3499

## About the Peugeot Partner

2018(68) Cosmic Silver Metallic, Rear Wheelchair Access Conversion, 3 Seats + Wheelchair Passenger, Fold Out / Fold Flat Ramp, Powered Access Winch, Wheelchair Securing System, Air Conditioning, Bluetoooth Telephone, Cruise Control, Overhead Storage, Body Colour Bumpers & Mirrors, Protective Side Mouldings, Remote Central Locking, Electric Windows, Privacy Glass, Rear Parking Sensors, 2 Year RAC Platinum Warranty with Nationwide Cover for private users, 12 Months RAC Roadside Assistance, totally immaculate throughout with exceptionally low mileage, UK delivery service, part exchange welcome, low rate finance, please call Jubilee Automotive Group 9am~6pm Monday to Friday and 9am~2pm Saturday on 0121 502 2252