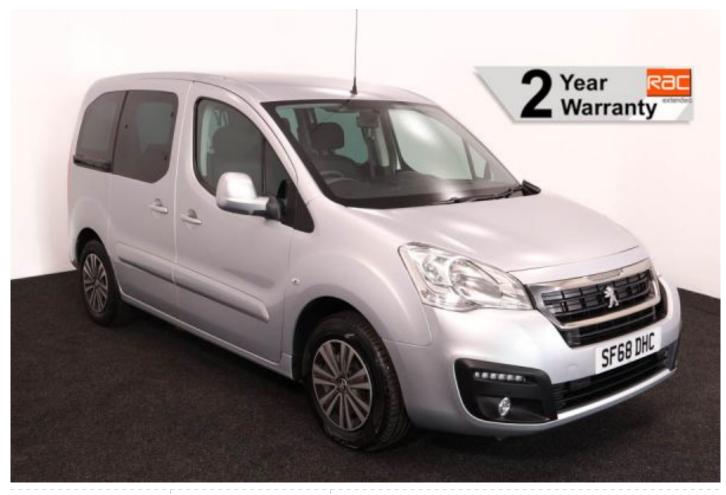

## **Peugeot Partner**

Aircon ~ Fold Flat Ramp ~ Powered Winch ~ Only 22,000 Miles

Make: Peugeot Model: Partner Model Year: 2018 Reg Number: SF68DHC Mileage: 22000 Fuel: Diesel Transmission: Automatic Colour: Silver 3 seats (plus wheelchair passenger) Stock ref: 3499

## About the Peugeot Partner

2018(68) Cosmic Silver Metallic, Rear Wheelchair Access Conversion, 3 Seats + Wheelchair Passenger, Fold Out / Fold Flat Ramp, Powered Access Winch, Wheelchair Securing System, Air Conditioning, Bluetoooth Telephone, Cruise Control, Overhead Storage, Body Colour Bumpers & Mirrors, Protective Side Mouldings, Remote Central Locking, Electric Windows, Privacy Glass, Rear Parking Sensors, 2 Year RAC Platinum Warranty with Nationwide Cover for private users, 12 Months RAC Roadside Assistance, totally immaculate throughout with exceptionally low mileage, UK delivery service, part exchange welcome, low rate finance, please call Jubilee Automotive Group 9am~6pm Monday to Friday and 9am~2pm Saturday on 0121 502 2252