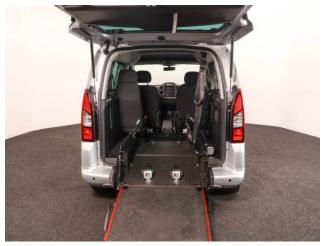

## About the Peugeot Partner

2018(68) Cosmic Silver Metallic, Rear Wheelchair Access Conversion, 3 Seats + Wheelchair Passenger, Fold Out / Fold Flat Ramp, Powered Access Winch, Wheelchair Securing System, Air Conditioning, Bluetoooth Telephone, Cruise Control, Overhead Storage, Body Colour Bumpers & Mirrors, Protective Side Mouldings, Remote Central Locking, Electric Windows, Privacy Glass, Rear Parking Sensors, 2 Year RAC Platinum Warranty with Nationwide Cover for private users, 12 Months RAC Roadside Assistance, totally immaculate throughout with exceptionally low mileage, UK delivery service, part exchange welcome, low rate finance, please call Jubilee Automotive Group 9am~6pm Monday to Friday and 9am~2pm Saturday on 0121 502 2252