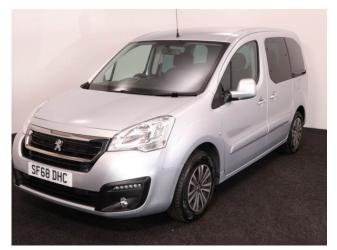

## **Peugeot Partner**

Aircon ~ Fold Flat Ramp ~ Powered Winch ~ Only 22,000 Miles

Make: Peugeot Model: Partner Model Year: 2018 Reg Number: SF68DHC Mileage: 22000 Fuel: Diesel Transmission: Automatic Colour: Silver 3 seats (plus wheelchair passenger) Stock ref: 3499

## About the Peugeot Partner

2018(68) Cosmic Silver Metallic, Rear Wheelchair Access Conversion, 3 Seats + Wheelchair Passenger, Fold Out / Fold Flat Ramp, Powered Access Winch, Wheelchair Securing System, Air Conditioning, Bluetoooth Telephone, Cruise Control, Overhead Storage, Body Colour Bumpers & Mirrors, Protective Side Mouldings, Remote Central Locking, Electric Windows, Privacy Glass, Rear Parking Sensors, 2 Year RAC Platinum Warranty with Nationwide Cover for private users, 12 Months RAC Roadside Assistance, totally immaculate throughout with exceptionally low mileage, UK delivery service, part exchange welcome, low rate finance, please call Jubilee Automotive Group 9am~6pm Monday to Friday and 9am~2pm Saturday on 0121 502 2252