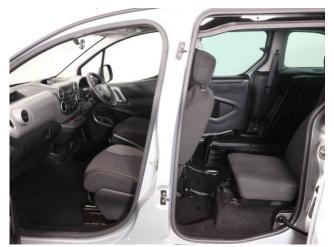

## About the Peugeot Partner

2018(68) Cosmic Silver Metallic, Rear Wheelchair Access Conversion, 3 Seats + Wheelchair Passenger, Fold Out / Fold Flat Ramp, Powered Access Winch, Wheelchair Securing System, Air Conditioning, Bluetoooth Telephone, Cruise Control, Overhead Storage, Body Colour Bumpers & Mirrors, Protective Side Mouldings, Remote Central Locking, Electric Windows, Privacy Glass, Rear Parking Sensors, 2 Year RAC Platinum Warranty with Nationwide Cover for private users, 12 Months RAC Roadside Assistance, totally immaculate throughout with exceptionally low mileage, UK delivery service, part exchange welcome, low rate finance, please call Jubilee Automotive Group 9am~6pm Monday to Friday and 9am~2pm Saturday on 0121 502 2252