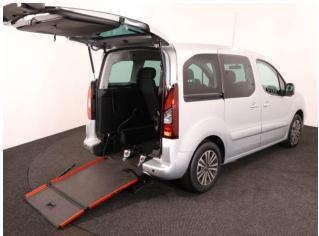

## About the Peugeot Partner

2018(68) Cosmic Silver Metallic, Rear Wheelchair Access Conversion, 3 Seats + Wheelchair Passenger, Fold Out / Fold Flat Ramp, Powered Access Winch, Wheelchair Securing System, Air Conditioning, Bluetoooth Telephone, Cruise Control, Overhead Storage, Body Colour Bumpers & Mirrors, Protective Side Mouldings, Remote Central Locking, Electric Windows, Privacy Glass, Rear Parking Sensors, 2 Year RAC Platinum Warranty with Nationwide Cover for private users, 12 Months RAC Roadside Assistance, totally immaculate throughout with exceptionally low mileage, UK delivery service, part exchange welcome, low rate finance, please call Jubilee Automotive Group 9am~6pm Monday to Friday and 9am~2pm Saturday on 0121 502 2252