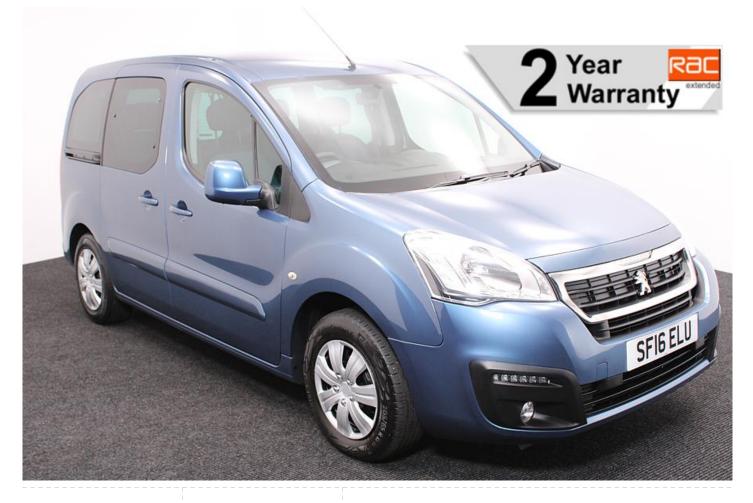

## Peugeot Partner 1.6 HDi S Tepee 4 Seat Manual

Aircon ~ Powered Winch ~ Bluetooth

Make: Peugeot Model: Partner Model Year: 2016 Reg Number: SF16ELU Mileage: 41000 Fuel: Diesel

Transmission: Manual

Colour: Blue

## About the Peugeot Partner 1.6 HDi S Tepee 4 Seat Manual

2016(16) Deep Ocean Blue Metallic, Rear Wheelchair Access Conversion, 4
Seats + Wheelchair Passenger, Lowered Rear Floor, Store Flat Fold Out
Ramp, Powered Access Winch, Wheelchair Securing System, Air
Conditioning, Central Locking, Electric Windows, Body Coloured Bumper &
Mirrors, Overhead Storage, Privacy Glass, Rear Parking Sensors, 2 Year RAC
Platinum Warranty with Nationwide Cover for private users, 12 Months RAC
Roadside Assistance, totally immaculate throughout with exceptionally low
mileage, UK delivery service, part exchange welcome, low rate finance. please
call Jubilee Automotive Group 9am~6pm Monday to Friday and 9am~2pm
Saturday on 0121 502 2252