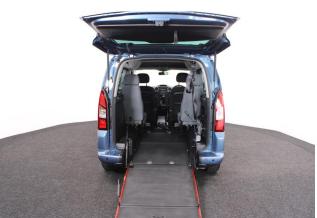

## About the Peugeot Partner 1.6 HDi S Tepee 4 Seat Manual

2016(16) Deep Ocean Blue Metallic, Rear Wheelchair Access Conversion, 4
Seats + Wheelchair Passenger, Lowered Rear Floor, Store Flat Fold Out
Ramp, Powered Access Winch, Wheelchair Securing System, Air
Conditioning, Central Locking, Electric Windows, Body Coloured Bumper &
Mirrors, Overhead Storage, Privacy Glass, Rear Parking Sensors, 2 Year RAC
Platinum Warranty with Nationwide Cover for private users, 12 Months RAC
Roadside Assistance, totally immaculate throughout with exceptionally low
mileage, UK delivery service, part exchange welcome, low rate finance. please
call Jubilee Automotive Group 9am~6pm Monday to Friday and 9am~2pm
Saturday on 0121 502 2252