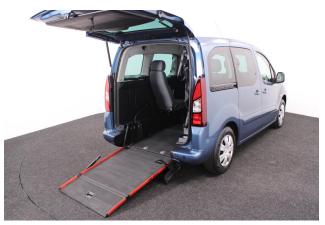

## About the Peugeot Partner 1.6 HDi S Tepee 4 Seat Manual

2016(16) Deep Ocean Blue Metallic, Rear Wheelchair Access Conversion, 4
Seats + Wheelchair Passenger, Lowered Rear Floor, Store Flat Fold Out
Ramp, Powered Access Winch, Wheelchair Securing System, Air
Conditioning, Central Locking, Electric Windows, Body Coloured Bumper &
Mirrors, Overhead Storage, Privacy Glass, Rear Parking Sensors, 2 Year RAC
Platinum Warranty with Nationwide Cover for private users, 12 Months RAC
Roadside Assistance, totally immaculate throughout with exceptionally low
mileage, UK delivery service, part exchange welcome, low rate finance. please
call Jubilee Automotive Group 9am~6pm Monday to Friday and 9am~2pm
Saturday on 0121 502 2252