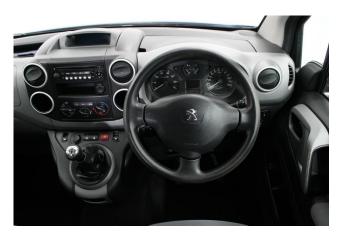

## About the Peugeot Partner 1.6 HDi S Tepee 4 Seat Manual

2016(16) Deep Ocean Blue Metallic, Rear Wheelchair Access Conversion, 4
Seats + Wheelchair Passenger, Lowered Rear Floor, Store Flat Fold Out
Ramp, Powered Access Winch, Wheelchair Securing System, Air
Conditioning, Central Locking, Electric Windows, Body Coloured Bumper &
Mirrors, Overhead Storage, Privacy Glass, Rear Parking Sensors, 2 Year RAC
Platinum Warranty with Nationwide Cover for private users, 12 Months RAC
Roadside Assistance, totally immaculate throughout with exceptionally low
mileage, UK delivery service, part exchange welcome, low rate finance. please
call Jubilee Automotive Group 9am~6pm Monday to Friday and 9am~2pm
Saturday on 0121 502 2252