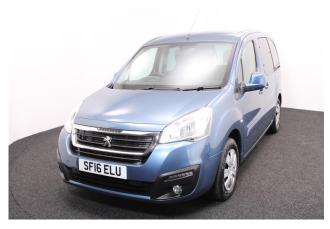

## Peugeot Partner 1.6 HDi S Tepee 4 Seat Manual

Aircon ~ Powered Winch ~ Bluetooth

Make: Peugeot Model: Partner Model Year: 2016 Reg Number: SF16ELU Mileage: 41000 Fuel: Diesel

Transmission: Manual

Colour: Blue

## About the Peugeot Partner 1.6 HDi S Tepee 4 Seat Manual

2016(16) Deep Ocean Blue Metallic, Rear Wheelchair Access Conversion, 4
Seats + Wheelchair Passenger, Lowered Rear Floor, Store Flat Fold Out
Ramp, Powered Access Winch, Wheelchair Securing System, Air
Conditioning, Central Locking, Electric Windows, Body Coloured Bumper &
Mirrors, Overhead Storage, Privacy Glass, Rear Parking Sensors, 2 Year RAC
Platinum Warranty with Nationwide Cover for private users, 12 Months RAC
Roadside Assistance, totally immaculate throughout with exceptionally low
mileage, UK delivery service, part exchange welcome, low rate finance. please
call Jubilee Automotive Group 9am~6pm Monday to Friday and 9am~2pm
Saturday on 0121 502 2252