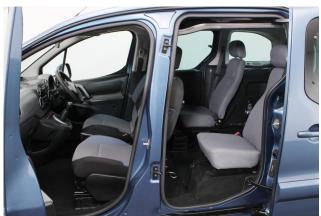

4 seats (plus wheelchair

passenger) Stock ref: 2783

## About the Peugeot Partner 1.6 HDi S Tepee 4 Seat Manual

2016(16) Deep Ocean Blue Metallic, Rear Wheelchair Access Conversion, 4
Seats + Wheelchair Passenger, Lowered Rear Floor, Store Flat Fold Out
Ramp, Powered Access Winch, Wheelchair Securing System, Air
Conditioning, Central Locking, Electric Windows, Body Coloured Bumper &
Mirrors, Overhead Storage, Privacy Glass, Rear Parking Sensors, 2 Year RAC
Platinum Warranty with Nationwide Cover for private users, 12 Months RAC
Roadside Assistance, totally immaculate throughout with exceptionally low
mileage, UK delivery service, part exchange welcome, low rate finance. please
call Jubilee Automotive Group 9am~6pm Monday to Friday and 9am~2pm
Saturday on 0121 502 2252