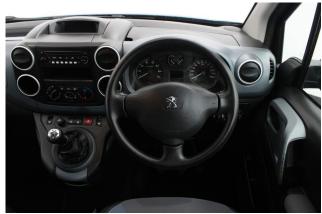

## About the Peugeot Partner 1.6 HDi 'S' 4 Seat Manual

2014(14) Maldives Blue Metallic, Rear Wheelchair Access Conversion, 4 Seats + Wheelchair Passenger, Lowered Rear Floor, Store Flat Fold Out Ramp, Powered Access Winch, Wheelchair Securing System, Air Conditioning, Cruise Control, Central Locking, Electric Windows, Body Coloured Bumper & Mirrors, Overhead Storage, Privacy Glass, Rear Parking Sensors, 2 Year RAC Platinum Warranty with Nationwide Cover for private users, 12 Months RAC Roadside Assistance, totally immaculate throughout with exceptionally low mileage, UK delivery service, part exchange welcome, low rate finance. please call Jubilee Automotive Group 9am~6pm Monday to Friday and 9am~2pm Saturday on 0121 502 2252