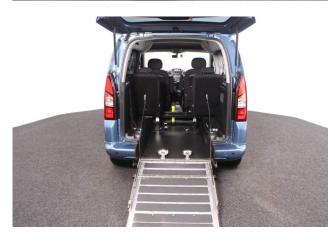

## About the Peugeot Partner 1.6 HDi 'S' 4 Seat Manual

2014(14) Maldives Blue Metallic, Rear Wheelchair Access Conversion, 4 Seats + Wheelchair Passenger, Lowered Rear Floor, Store Flat Fold Out Ramp, Powered Access Winch, Wheelchair Securing System, Air Conditioning, Cruise Control, Central Locking, Electric Windows, Body Coloured Bumper & Mirrors, Overhead Storage, Privacy Glass, Rear Parking Sensors, 2 Year RAC Platinum Warranty with Nationwide Cover for private users, 12 Months RAC Roadside Assistance, totally immaculate throughout with exceptionally low mileage, UK delivery service, part exchange welcome, low rate finance. please call Jubilee Automotive Group 9am~6pm Monday to Friday and 9am~2pm Saturday on 0121 502 2252