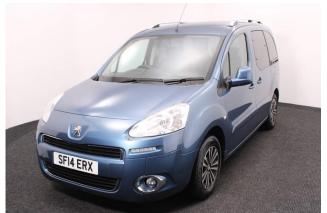

## Peugeot Partner 1.6 HDi 'S' 4 Seat Manual

Aircon ~ Powered Winch ~ Only 30,000 Miles

Make: Peugeot Model: Partner Model Year: 2014 Reg Number: SF14ERX Mileage: 30000 Fuel: Diesel Transmission: Manual Colour: Blue 4 seats (plus wheelchair passenger) Stock ref: 2710

## About the Peugeot Partner 1.6 HDi 'S' 4 Seat Manual

2014(14) Maldives Blue Metallic, Rear Wheelchair Access Conversion, 4 Seats + Wheelchair Passenger, Lowered Rear Floor, Store Flat Fold Out Ramp, Powered Access Winch, Wheelchair Securing System, Air Conditioning, Cruise Control, Central Locking, Electric Windows, Body Coloured Bumper & Mirrors, Overhead Storage, Privacy Glass, Rear Parking Sensors, 2 Year RAC Platinum Warranty with Nationwide Cover for private users, 12 Months RAC Roadside Assistance, totally immaculate throughout with exceptionally low mileage, UK delivery service, part exchange welcome, low rate finance. please call Jubilee Automotive Group 9am~6pm Monday to Friday and 9am~2pm Saturday on 0121 502 2252