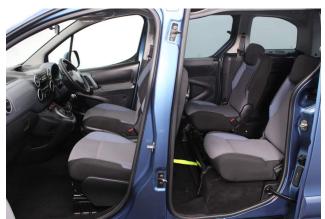

## About the Peugeot Partner 1.6 HDi 'S' 4 Seat Manual

2014(14) Maldives Blue Metallic, Rear Wheelchair Access Conversion, 4 Seats + Wheelchair Passenger, Lowered Rear Floor, Store Flat Fold Out Ramp, Powered Access Winch, Wheelchair Securing System, Air Conditioning, Cruise Control, Central Locking, Electric Windows, Body Coloured Bumper & Mirrors, Overhead Storage, Privacy Glass, Rear Parking Sensors, 2 Year RAC Platinum Warranty with Nationwide Cover for private users, 12 Months RAC Roadside Assistance, totally immaculate throughout with exceptionally low mileage, UK delivery service, part exchange welcome, low rate finance. please call Jubilee Automotive Group 9am~6pm Monday to Friday and 9am~2pm Saturday on 0121 502 2252