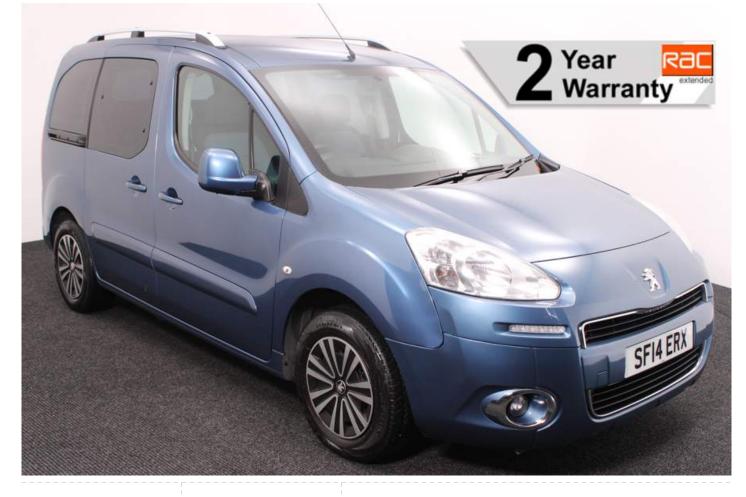

## Peugeot Partner 1.6 HDi 'S' 4 Seat Manual

Aircon ~ Powered Winch ~ Only 30,000 Miles

Make: Peugeot Model: Partner Model Year: 2014 Reg Number: SF14ERX Mileage: 30000 Fuel: Diesel Transmission: Manual Colour: Blue 4 seats (plus wheelchair passenger) Stock ref: 2710

## About the Peugeot Partner 1.6 HDi 'S' 4 Seat Manual

2014(14) Maldives Blue Metallic, Rear Wheelchair Access Conversion, 4 Seats + Wheelchair Passenger, Lowered Rear Floor, Store Flat Fold Out Ramp, Powered Access Winch, Wheelchair Securing System, Air Conditioning, Cruise Control, Central Locking, Electric Windows, Body Coloured Bumper & Mirrors, Overhead Storage, Privacy Glass, Rear Parking Sensors, 2 Year RAC Platinum Warranty with Nationwide Cover for private users, 12 Months RAC Roadside Assistance, totally immaculate throughout with exceptionally low mileage, UK delivery service, part exchange welcome, low rate finance. please call Jubilee Automotive Group 9am~6pm Monday to Friday and 9am~2pm Saturday on 0121 502 2252