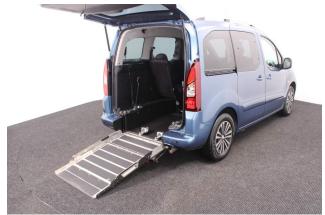

## About the Peugeot Partner 1.6 HDi 'S' 4 Seat Manual

2014(14) Maldives Blue Metallic, Rear Wheelchair Access Conversion, 4 Seats + Wheelchair Passenger, Lowered Rear Floor, Store Flat Fold Out Ramp, Powered Access Winch, Wheelchair Securing System, Air Conditioning, Cruise Control, Central Locking, Electric Windows, Body Coloured Bumper & Mirrors, Overhead Storage, Privacy Glass, Rear Parking Sensors, 2 Year RAC Platinum Warranty with Nationwide Cover for private users, 12 Months RAC Roadside Assistance, totally immaculate throughout with exceptionally low mileage, UK delivery service, part exchange welcome, low rate finance. please call Jubilee Automotive Group 9am~6pm Monday to Friday and 9am~2pm Saturday on 0121 502 2252