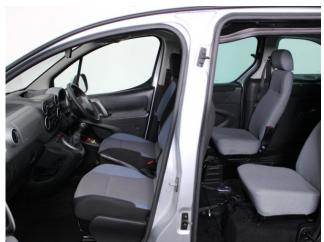

4 seats (plus wheelchair

passenger) Stock ref: 2113

## About the Peugeot Partner 1.6 HDi ActiveTepee 4 Seat Manual

2016(66) Cosmic Silver Metallic, Rear Wheelchair Access Conversion, 4
Seats + Wheelchair Passenger, Lowered Rear Floor, Store Flat Fold Out
Ramp, Powered Access Winch, Wheelchair Securing System, Air
Conditioning, Bluetooth Telephone, Cruise Control, Central Locking, Electric
Windows, Body Coloured Bumper & Mirrors, Overhead Storage, Privacy
Glass, Rear Parking Sensors, Tyre Pressure Monitor, 2 Year RAC Platinum
Warranty with Nationwide Cover for private users, 12 Months RAC Roadside
Assistance, totally immaculate throughout with exceptionally low mileage, UK
delivery service, part exchange welcome, low rate finance. please call Jubilee
Automotive Group 9am~6pm Monday to Friday and 9am~2pm Saturday on
0121 502 2252