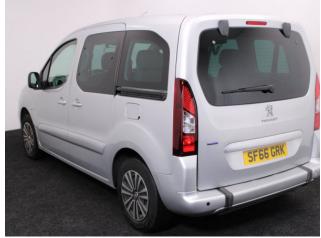

## Peugeot Partner 1.6 HDi ActiveTepee 4 Seat Manual

Aircon ~ Powered Winch ~ Only 18,000 Miles

Make: Peugeot Model: Partner Model Year: 2016 Reg Number: SF66GRK

Mileage: 18000 Fuel: Diesel

Transmission: Manual Colour: Silver

## About the Peugeot Partner 1.6 HDi ActiveTepee 4 Seat Manual

2016(66) Cosmic Silver Metallic, Rear Wheelchair Access Conversion, 4
Seats + Wheelchair Passenger, Lowered Rear Floor, Store Flat Fold Out
Ramp, Powered Access Winch, Wheelchair Securing System, Air
Conditioning, Bluetooth Telephone, Cruise Control, Central Locking, Electric
Windows, Body Coloured Bumper & Mirrors, Overhead Storage, Privacy
Glass, Rear Parking Sensors, Tyre Pressure Monitor, 2 Year RAC Platinum
Warranty with Nationwide Cover for private users, 12 Months RAC Roadside
Assistance, totally immaculate throughout with exceptionally low mileage, UK
delivery service, part exchange welcome, low rate finance. please call Jubilee
Automotive Group 9am~6pm Monday to Friday and 9am~2pm Saturday on
0121 502 2252