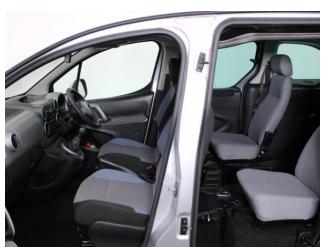

## About the Peugeot Partner 1.6 HDi ActiveTepee 4 Seat Manual

2016(66) Cosmic Silver Metallic, Rear Wheelchair Access Conversion, 4
Seats + Wheelchair Passenger, Lowered Rear Floor, Store Flat Fold Out
Ramp, Powered Access Winch, Wheelchair Securing System, Air
Conditioning, Bluetooth Telephone, Cruise Control, Central Locking, Electric
Windows, Body Coloured Bumper & Mirrors, Overhead Storage, Privacy
Glass, Rear Parking Sensors, Tyre Pressure Monitor, 2 Year RAC Platinum
Warranty with Nationwide Cover for private users, 12 Months RAC Roadside
Assistance, totally immaculate throughout with exceptionally low mileage, UK
delivery service, part exchange welcome, low rate finance. please call Jubilee
Automotive Group 9am~6pm Monday to Friday and 9am~2pm Saturday on
0121 502 2252