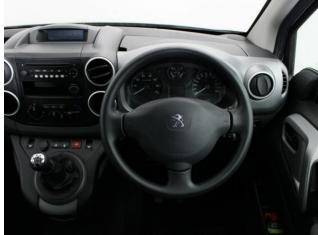

## About the Peugeot Partner 1.6 HDi ActiveTepee 4 Seat Manual

2016(66) Cosmic Silver Metallic, Rear Wheelchair Access Conversion, 4
Seats + Wheelchair Passenger, Lowered Rear Floor, Store Flat Fold Out
Ramp, Powered Access Winch, Wheelchair Securing System, Air
Conditioning, Bluetooth Telephone, Cruise Control, Central Locking, Electric
Windows, Body Coloured Bumper & Mirrors, Overhead Storage, Privacy
Glass, Rear Parking Sensors, Tyre Pressure Monitor, 2 Year RAC Platinum
Warranty with Nationwide Cover for private users, 12 Months RAC Roadside
Assistance, totally immaculate throughout with exceptionally low mileage, UK
delivery service, part exchange welcome, low rate finance. please call Jubilee
Automotive Group 9am~6pm Monday to Friday and 9am~2pm Saturday on
0121 502 2252