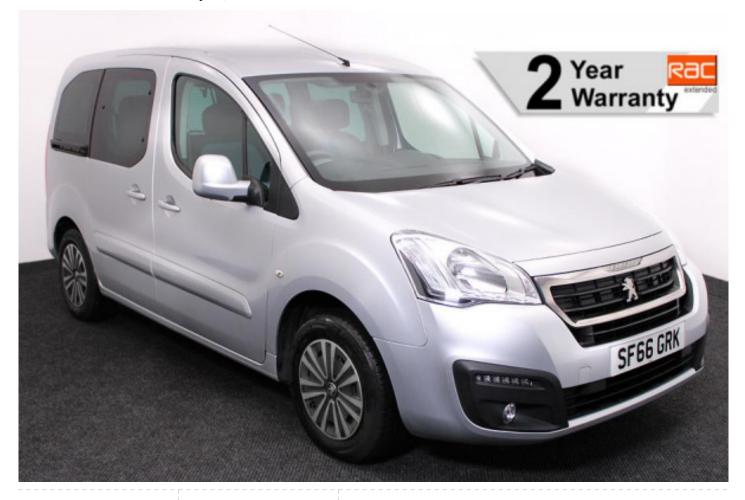

## Peugeot Partner 1.6 HDi ActiveTepee 4 Seat Manual

Aircon ~ Powered Winch ~ Only 18,000 Miles

Make: Peugeot Model: Partner Model Year: 2016 Reg Number: SF66GRK

Mileage: 18000 Fuel: Diesel

Transmission: Manual Colour: Silver

## About the Peugeot Partner 1.6 HDi ActiveTepee 4 Seat Manual

2016(66) Cosmic Silver Metallic, Rear Wheelchair Access Conversion, 4
Seats + Wheelchair Passenger, Lowered Rear Floor, Store Flat Fold Out
Ramp, Powered Access Winch, Wheelchair Securing System, Air
Conditioning, Bluetooth Telephone, Cruise Control, Central Locking, Electric
Windows, Body Coloured Bumper & Mirrors, Overhead Storage, Privacy
Glass, Rear Parking Sensors, Tyre Pressure Monitor, 2 Year RAC Platinum
Warranty with Nationwide Cover for private users, 12 Months RAC Roadside
Assistance, totally immaculate throughout with exceptionally low mileage, UK
delivery service, part exchange welcome, low rate finance. please call Jubilee
Automotive Group 9am~6pm Monday to Friday and 9am~2pm Saturday on
0121 502 2252