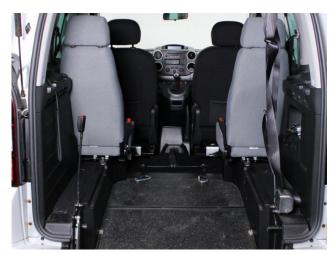

## About the Peugeot Partner 1.6 HDi ActiveTepee 4 Seat Manual

2016(66) Cosmic Silver Metallic, Rear Wheelchair Access Conversion, 4
Seats + Wheelchair Passenger, Lowered Rear Floor, Store Flat Fold Out
Ramp, Powered Access Winch, Wheelchair Securing System, Air
Conditioning, Bluetooth Telephone, Cruise Control, Central Locking, Electric
Windows, Body Coloured Bumper & Mirrors, Overhead Storage, Privacy
Glass, Rear Parking Sensors, Tyre Pressure Monitor, 2 Year RAC Platinum
Warranty with Nationwide Cover for private users, 12 Months RAC Roadside
Assistance, totally immaculate throughout with exceptionally low mileage, UK
delivery service, part exchange welcome, low rate finance. please call Jubilee
Automotive Group 9am~6pm Monday to Friday and 9am~2pm Saturday on
0121 502 2252