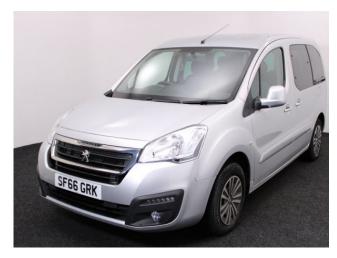

## Peugeot Partner 1.6 HDi ActiveTepee 4 Seat Manual

Aircon ~ Powered Winch ~ Only 18,000 Miles

Make: Peugeot Model: Partner Model Year: 2016 Reg Number: SF66GRK

Mileage: 18000 Fuel: Diesel

Transmission: Manual Colour: Silver

## About the Peugeot Partner 1.6 HDi ActiveTepee 4 Seat Manual

2016(66) Cosmic Silver Metallic, Rear Wheelchair Access Conversion, 4
Seats + Wheelchair Passenger, Lowered Rear Floor, Store Flat Fold Out
Ramp, Powered Access Winch, Wheelchair Securing System, Air
Conditioning, Bluetooth Telephone, Cruise Control, Central Locking, Electric
Windows, Body Coloured Bumper & Mirrors, Overhead Storage, Privacy
Glass, Rear Parking Sensors, Tyre Pressure Monitor, 2 Year RAC Platinum
Warranty with Nationwide Cover for private users, 12 Months RAC Roadside
Assistance, totally immaculate throughout with exceptionally low mileage, UK
delivery service, part exchange welcome, low rate finance. please call Jubilee
Automotive Group 9am~6pm Monday to Friday and 9am~2pm Saturday on
0121 502 2252