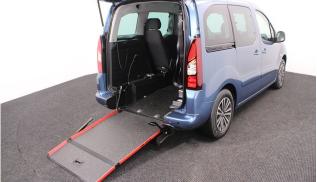

About the Peugeot Partner 1.6 BlueHDi Active Tepee 3 Seat Manual 2018(18) Steel Blue Metallic, Rear Wheelchair Access Conversion, 3 Seats + Wheelchair Passenger, Store Flat Fold Out Ramp, Powered Access Winch, Wheelchair Securing System, Air Conditioning, Bluetooth Telephone, Cruise Control, Body Colour Bumpers & Mirrors, Protective Side Mouldings, Remote Central Locking, Electric Windows, Privacy Glass, Rear Parking Sensors, Tyre Pressure Monitor, 2 Year RAC Platinum Warranty with Nationwide Cover for private users, 12 Months RAC Roadside Assistance, totally immaculate throughout with exceptionally low mileage, UK delivery service, part exchange welcome, low rate finance. please call Jubilee Automotive Group 9am~6pm Monday to Friday and 9am~2pm Saturday on 0121 502 2522