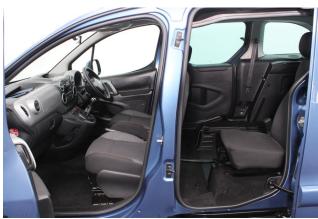

About the Peugeot Partner 1.6 BlueHDi Active Tepee 3 Seat Manual 2018(18) Steel Blue Metallic, Rear Wheelchair Access Conversion, 3 Seats + Wheelchair Passenger, Store Flat Fold Out Ramp, Powered Access Winch, Wheelchair Securing System, Air Conditioning, Bluetooth Telephone, Cruise Control, Body Colour Bumpers & Mirrors, Protective Side Mouldings, Remote Central Locking, Electric Windows, Privacy Glass, Rear Parking Sensors, Tyre Pressure Monitor, 2 Year RAC Platinum Warranty with Nationwide Cover for private users, 12 Months RAC Roadside Assistance, totally immaculate throughout with exceptionally low mileage, UK delivery service, part exchange welcome, low rate finance. please call Jubilee Automotive Group 9am~6pm Monday to Friday and 9am~2pm Saturday on 0121 502 2522