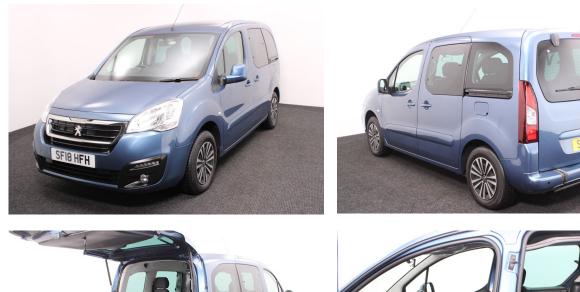

## Peugeot Partner 1.6 BlueHDi Active Tepee 3 Seat Manual

Aircon ~ Powered Winch ~ Only 10,000 Miles

Make: Peugeot Model: Partner Model Year: 2018 Reg Number: SF18HFH Mileage: 10000 Fuel: Diesel Transmission: Manual Colour: Blue 3 seats (plus wheelchair passenger) Stock ref: 2564

About the Peugeot Partner 1.6 BlueHDi Active Tepee 3 Seat Manual 2018(18) Steel Blue Metallic, Rear Wheelchair Access Conversion, 3 Seats + Wheelchair Passenger, Store Flat Fold Out Ramp, Powered Access Winch, Wheelchair Securing System, Air Conditioning, Bluetooth Telephone, Cruise Control, Body Colour Bumpers & Mirrors, Protective Side Mouldings, Remote Central Locking, Electric Windows, Privacy Glass, Rear Parking Sensors, Tyre Pressure Monitor, 2 Year RAC Platinum Warranty with Nationwide Cover for private users, 12 Months RAC Roadside Assistance, totally immaculate throughout with exceptionally low mileage, UK delivery service, part exchange welcome, low rate finance. please call Jubilee Automotive Group 9am~6pm Monday to Friday and 9am~2pm Saturday on 0121 502 2522