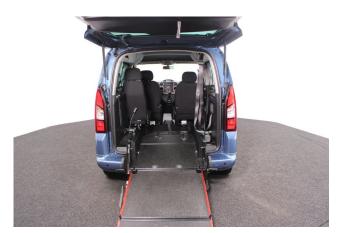

## Peugeot Partner 1.6 BlueHDi Active Tepee 3 Seat Manual

Aircon ~ Powered Winch ~ Only 10,000 Miles

Make: Peugeot Model: Partner Model Year: 2018 Reg Number: SF18HFH Mileage: 10000 Fuel: Diesel Transmission: Manual Colour: Blue 3 seats (plus wheelchair passenger) Stock ref: 2564

About the Peugeot Partner 1.6 BlueHDi Active Tepee 3 Seat Manual 2018(18) Steel Blue Metallic, Rear Wheelchair Access Conversion, 3 Seats + Wheelchair Passenger, Store Flat Fold Out Ramp, Powered Access Winch, Wheelchair Securing System, Air Conditioning, Bluetooth Telephone, Cruise Control, Body Colour Bumpers & Mirrors, Protective Side Mouldings, Remote Central Locking, Electric Windows, Privacy Glass, Rear Parking Sensors, Tyre Pressure Monitor, 2 Year RAC Platinum Warranty with Nationwide Cover for private users, 12 Months RAC Roadside Assistance, totally immaculate throughout with exceptionally low mileage, UK delivery service, part exchange welcome, low rate finance. please call Jubilee Automotive Group 9am~6pm Monday to Friday and 9am~2pm Saturday on 0121 502 2522