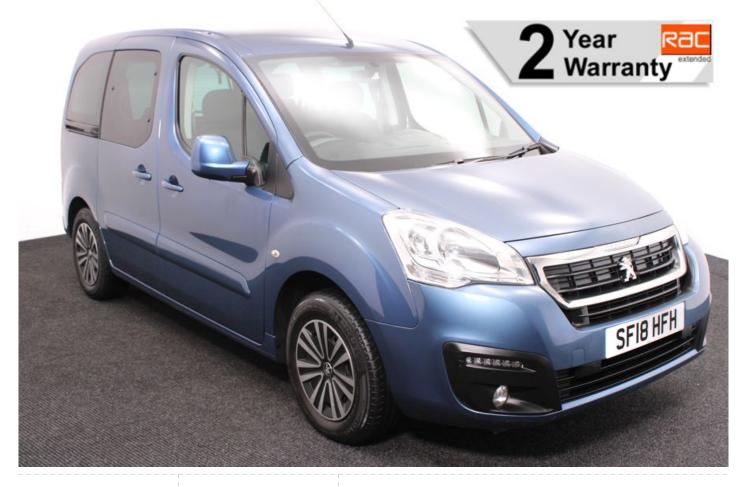

## Peugeot Partner 1.6 BlueHDi Active Tepee 3 Seat Manual

Aircon ~ Powered Winch ~ Only 10,000 Miles

Make: Peugeot Model: Partner Model Year: 2018 Reg Number: SF18HFH Mileage: 10000 Fuel: Diesel Transmission: Manual Colour: Blue 3 seats (plus wheelchair passenger) Stock ref: 2564

About the Peugeot Partner 1.6 BlueHDi Active Tepee 3 Seat Manual 2018(18) Steel Blue Metallic, Rear Wheelchair Access Conversion, 3 Seats + Wheelchair Passenger, Store Flat Fold Out Ramp, Powered Access Winch, Wheelchair Securing System, Air Conditioning, Bluetooth Telephone, Cruise Control, Body Colour Bumpers & Mirrors, Protective Side Mouldings, Remote Central Locking, Electric Windows, Privacy Glass, Rear Parking Sensors, Tyre Pressure Monitor, 2 Year RAC Platinum Warranty with Nationwide Cover for private users, 12 Months RAC Roadside Assistance, totally immaculate throughout with exceptionally low mileage, UK delivery service, part exchange welcome, low rate finance. please call Jubilee Automotive Group 9am~6pm Monday to Friday and 9am~2pm Saturday on 0121 502 2522