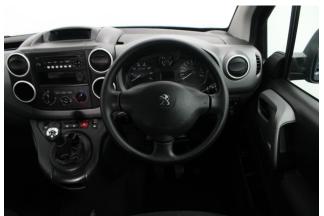

About the Peugeot Partner 1.6 BlueHDi Active Tepee 3 Seat Manual 2018(18) Steel Blue Metallic, Rear Wheelchair Access Conversion, 3 Seats + Wheelchair Passenger, Store Flat Fold Out Ramp, Powered Access Winch, Wheelchair Securing System, Air Conditioning, Bluetooth Telephone, Cruise Control, Body Colour Bumpers & Mirrors, Protective Side Mouldings, Remote Central Locking, Electric Windows, Privacy Glass, Rear Parking Sensors, Tyre Pressure Monitor, 2 Year RAC Platinum Warranty with Nationwide Cover for private users, 12 Months RAC Roadside Assistance, totally immaculate throughout with exceptionally low mileage, UK delivery service, part exchange welcome, low rate finance. please call Jubilee Automotive Group 9am~6pm Monday to Friday and 9am~2pm Saturday on 0121 502 2522