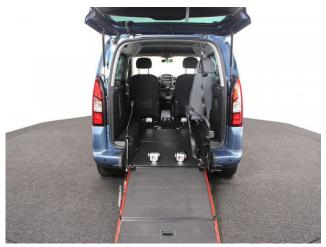

## About the Peugeot Partner 1.6 BlueHDi Active 3 Seat Manual

2016(66) Nimbus Blue Metallic, Rear Wheelchair Access Conversion, 3 Seats + Wheelchair Passenger, Lowered Rear Floor, Store Flat Fold Out Ramp, Powered Access Winch, Wheelchair Securing System, Central Locking, Air Conditioning, Electric Windows, Electric Mirrors, Rear Parking Sensors, Privacy Glass, 2 Year RAC Platinum Warranty with Nationwide Cover for private users, 12 Month RAC Roadside Assistance, totally immaculate throughout with exceptionally low mileage, UK delivery service, part exchange welcome, low rate finance. please call Jubilee Automotive Group 9am-6pm Monday to Friday and 9am-2pm Saturday on 0121 502 2252