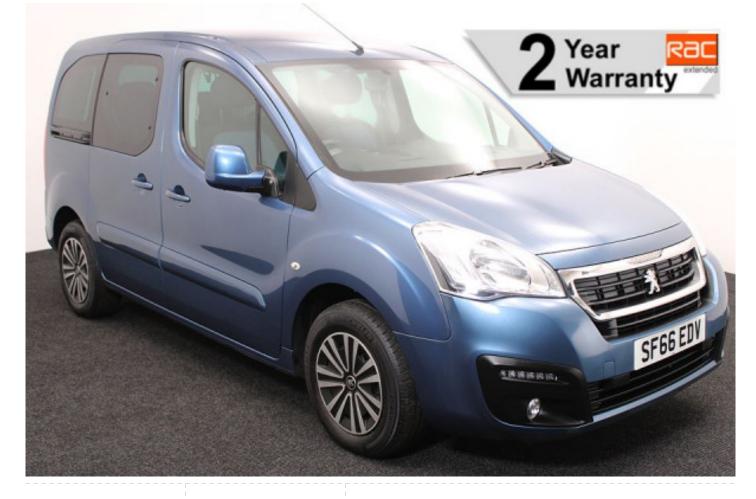

## Peugeot Partner 1.6 BlueHDi Active 3 Seat Manual

Aircon ~ Powered Winch ~ Store Flat Ramp ~ Only 13,000 Miles

Make: Peugeot Model: Partner Model Year: 2016 Reg Number: SF66EDV Mileage: 13000 Fuel: Diesel Transmission: Manual Colour: Blue 3 seats (plus wheelchair passenger) Stock ref: 2735

## About the Peugeot Partner 1.6 BlueHDi Active 3 Seat Manual

2016(66) Nimbus Blue Metallic, Rear Wheelchair Access Conversion, 3 Seats + Wheelchair Passenger, Lowered Rear Floor, Store Flat Fold Out Ramp, Powered Access Winch, Wheelchair Securing System, Central Locking, Air Conditioning, Electric Windows, Electric Mirrors, Rear Parking Sensors, Privacy Glass, 2 Year RAC Platinum Warranty with Nationwide Cover for private users, 12 Month RAC Roadside Assistance, totally immaculate throughout with exceptionally low mileage, UK delivery service, part exchange welcome, low rate finance. please call Jubilee Automotive Group 9am-6pm Monday to Friday and 9am-2pm Saturday on 0121 502 2252