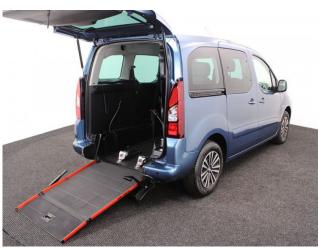

## About the Peugeot Partner 1.6 BlueHDi Active 3 Seat Manual

2016(66) Nimbus Blue Metallic, Rear Wheelchair Access Conversion, 3 Seats + Wheelchair Passenger, Lowered Rear Floor, Store Flat Fold Out Ramp, Powered Access Winch, Wheelchair Securing System, Central Locking, Air Conditioning, Electric Windows, Electric Mirrors, Rear Parking Sensors, Privacy Glass, 2 Year RAC Platinum Warranty with Nationwide Cover for private users, 12 Month RAC Roadside Assistance, totally immaculate throughout with exceptionally low mileage, UK delivery service, part exchange welcome, low rate finance. please call Jubilee Automotive Group 9am-6pm Monday to Friday and 9am-2pm Saturday on 0121 502 2252