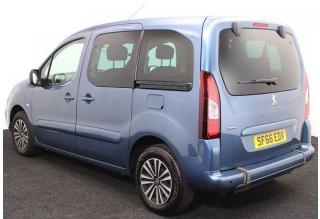

## Peugeot Partner 1.6 BlueHDi Active 3 Seat Manual

Aircon ~ Powered Winch ~ Store Flat Ramp ~ Only 13,000 Miles

Make: Peugeot Model: Partner Model Year: 2016 Reg Number: SF66EDV Mileage: 13000 Fuel: Diesel Transmission: Manual Colour: Blue 3 seats (plus wheelchair passenger) Stock ref: 2735

## About the Peugeot Partner 1.6 BlueHDi Active 3 Seat Manual

2016(66) Nimbus Blue Metallic, Rear Wheelchair Access Conversion, 3 Seats + Wheelchair Passenger, Lowered Rear Floor, Store Flat Fold Out Ramp, Powered Access Winch, Wheelchair Securing System, Central Locking, Air Conditioning, Electric Windows, Electric Mirrors, Rear Parking Sensors, Privacy Glass, 2 Year RAC Platinum Warranty with Nationwide Cover for private users, 12 Month RAC Roadside Assistance, totally immaculate throughout with exceptionally low mileage, UK delivery service, part exchange welcome, low rate finance. please call Jubilee Automotive Group 9am-6pm Monday to Friday and 9am-2pm Saturday on 0121 502 2252