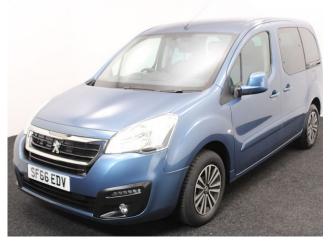

## Peugeot Partner 1.6 BlueHDi Active 3 Seat Manual

Aircon ~ Powered Winch ~ Store Flat Ramp ~ Only 13,000 Miles

Make: Peugeot Model: Partner Model Year: 2016 Reg Number: SF66EDV Mileage: 13000 Fuel: Diesel Transmission: Manual Colour: Blue 3 seats (plus wheelchair passenger) Stock ref: 2735

## About the Peugeot Partner 1.6 BlueHDi Active 3 Seat Manual

2016(66) Nimbus Blue Metallic, Rear Wheelchair Access Conversion, 3 Seats + Wheelchair Passenger, Lowered Rear Floor, Store Flat Fold Out Ramp, Powered Access Winch, Wheelchair Securing System, Central Locking, Air Conditioning, Electric Windows, Electric Mirrors, Rear Parking Sensors, Privacy Glass, 2 Year RAC Platinum Warranty with Nationwide Cover for private users, 12 Month RAC Roadside Assistance, totally immaculate throughout with exceptionally low mileage, UK delivery service, part exchange welcome, low rate finance. please call Jubilee Automotive Group 9am-6pm Monday to Friday and 9am-2pm Saturday on 0121 502 2252