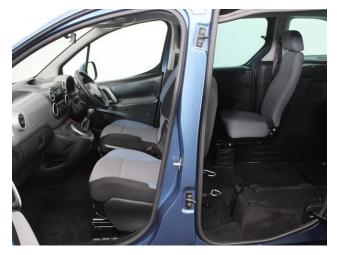

## About the Peugeot Partner 1.6 BlueHDi Active 3 Seat Manual

2016(66) Nimbus Blue Metallic, Rear Wheelchair Access Conversion, 3 Seats + Wheelchair Passenger, Lowered Rear Floor, Store Flat Fold Out Ramp, Powered Access Winch, Wheelchair Securing System, Central Locking, Air Conditioning, Electric Windows, Electric Mirrors, Rear Parking Sensors, Privacy Glass, 2 Year RAC Platinum Warranty with Nationwide Cover for private users, 12 Month RAC Roadside Assistance, totally immaculate throughout with exceptionally low mileage, UK delivery service, part exchange welcome, low rate finance. please call Jubilee Automotive Group 9am-6pm Monday to Friday and 9am-2pm Saturday on 0121 502 2252