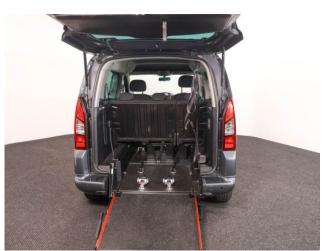

5 seats (plus wheelchair

passenger) Stock ref: 3390

## About the Peugeot Partner

2017(67) Maldives Blue Metallic, Rear Wheelchair Access Conversion, 5
Seats or 3 / 4 Seats + Wheelchair Passenger, Lowered Rear Floor, Powered
Access Winch, Fold Out; Store Flat Ramp, Winch, Individual Fold Forward
Rear Seats, Wheelchair Securing System, Air Conditioning, Bluetooth, Central
Locking, Electric Windows, Cruise Control, Body Colour Bumpers & Mirrors,
Privacy Glass, Rear Parking Sensors, Tyre Pressure Monitor, 2 Years RAC
Platinum Warranty with Nationwide Cover for private users, 12 Months RAC
Roadside Assistance, totally immaculate throughout with exceptionally low
mileage, UK delivery service, part exchange welcome, low rate finance. please
call Jubilee Automotive Group 9am~6pm Monday to Friday and 9am~2pm
Saturday on 0121 502 2252