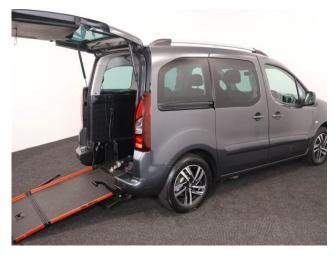

## About the Peugeot Partner

2017(67) Maldives Blue Metallic, Rear Wheelchair Access Conversion, 5
Seats or 3 / 4 Seats + Wheelchair Passenger, Lowered Rear Floor, Powered
Access Winch, Fold Out; Store Flat Ramp, Winch, Individual Fold Forward
Rear Seats, Wheelchair Securing System, Air Conditioning, Bluetooth, Central
Locking, Electric Windows, Cruise Control, Body Colour Bumpers & Mirrors,
Privacy Glass, Rear Parking Sensors, Tyre Pressure Monitor, 2 Years RAC
Platinum Warranty with Nationwide Cover for private users, 12 Months RAC
Roadside Assistance, totally immaculate throughout with exceptionally low
mileage, UK delivery service, part exchange welcome, low rate finance. please
call Jubilee Automotive Group 9am~6pm Monday to Friday and 9am~2pm
Saturday on 0121 502 2252