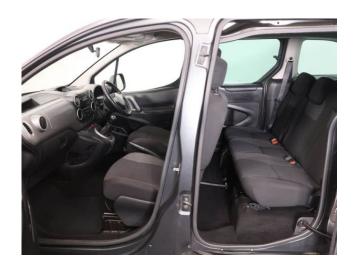

5 seats (plus wheelchair

passenger) Stock ref: 3390

## About the Peugeot Partner

2017(67) Maldives Blue Metallic, Rear Wheelchair Access Conversion, 5
Seats or 3 / 4 Seats + Wheelchair Passenger, Lowered Rear Floor, Powered
Access Winch, Fold Out; Store Flat Ramp, Winch, Individual Fold Forward
Rear Seats, Wheelchair Securing System, Air Conditioning, Bluetooth, Central
Locking, Electric Windows, Cruise Control, Body Colour Bumpers & Mirrors,
Privacy Glass, Rear Parking Sensors, Tyre Pressure Monitor, 2 Years RAC
Platinum Warranty with Nationwide Cover for private users, 12 Months RAC
Roadside Assistance, totally immaculate throughout with exceptionally low
mileage, UK delivery service, part exchange welcome, low rate finance. please
call Jubilee Automotive Group 9am~6pm Monday to Friday and 9am~2pm
Saturday on 0121 502 2252