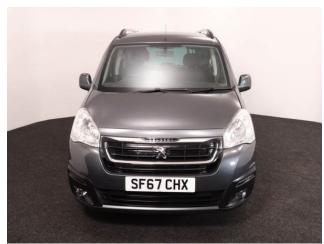

## **Peugeot Partner**

Aircon ~ Powered Winch ~ Only 44,000 Miles

Make: Peugeot Model: Partner Model Year: 2017 Reg Number: SF67CHX Mileage: 44000

Mileage: 44000 Fuel: Diesel

Transmission: Manual

Colour: Blue

## About the Peugeot Partner

2017(67) Maldives Blue Metallic, Rear Wheelchair Access Conversion, 5
Seats or 3 / 4 Seats + Wheelchair Passenger, Lowered Rear Floor, Powered
Access Winch, Fold Out; Store Flat Ramp, Winch, Individual Fold Forward
Rear Seats, Wheelchair Securing System, Air Conditioning, Bluetooth, Central
Locking, Electric Windows, Cruise Control, Body Colour Bumpers & Mirrors,
Privacy Glass, Rear Parking Sensors, Tyre Pressure Monitor, 2 Years RAC
Platinum Warranty with Nationwide Cover for private users, 12 Months RAC
Roadside Assistance, totally immaculate throughout with exceptionally low
mileage, UK delivery service, part exchange welcome, low rate finance. please
call Jubilee Automotive Group 9am~6pm Monday to Friday and 9am~2pm
Saturday on 0121 502 2252