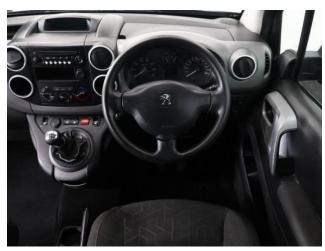

## About the Peugeot Partner

2017(67) Maldives Blue Metallic, Rear Wheelchair Access Conversion, 5
Seats or 3 / 4 Seats + Wheelchair Passenger, Lowered Rear Floor, Powered
Access Winch, Fold Out; Store Flat Ramp, Winch, Individual Fold Forward
Rear Seats, Wheelchair Securing System, Air Conditioning, Bluetooth, Central
Locking, Electric Windows, Cruise Control, Body Colour Bumpers & Mirrors,
Privacy Glass, Rear Parking Sensors, Tyre Pressure Monitor, 2 Years RAC
Platinum Warranty with Nationwide Cover for private users, 12 Months RAC
Roadside Assistance, totally immaculate throughout with exceptionally low
mileage, UK delivery service, part exchange welcome, low rate finance. please
call Jubilee Automotive Group 9am~6pm Monday to Friday and 9am~2pm
Saturday on 0121 502 2252