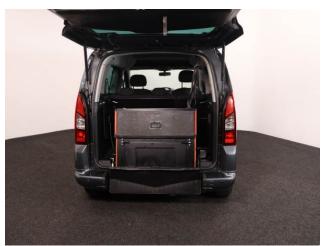

## About the Peugeot Partner

2017(67) Maldives Blue Metallic, Rear Wheelchair Access Conversion, 5
Seats or 3 / 4 Seats + Wheelchair Passenger, Lowered Rear Floor, Powered
Access Winch, Fold Out; Store Flat Ramp, Winch, Individual Fold Forward
Rear Seats, Wheelchair Securing System, Air Conditioning, Bluetooth, Central
Locking, Electric Windows, Cruise Control, Body Colour Bumpers & Mirrors,
Privacy Glass, Rear Parking Sensors, Tyre Pressure Monitor, 2 Years RAC
Platinum Warranty with Nationwide Cover for private users, 12 Months RAC
Roadside Assistance, totally immaculate throughout with exceptionally low
mileage, UK delivery service, part exchange welcome, low rate finance. please
call Jubilee Automotive Group 9am~6pm Monday to Friday and 9am~2pm
Saturday on 0121 502 2252