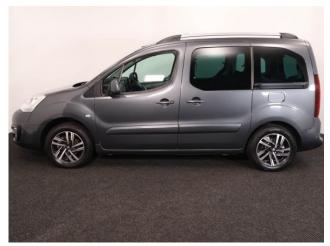

## **Peugeot Partner**

Aircon ~ Powered Winch ~ Only 44,000 Miles

Make: Peugeot Model: Partner Model Year: 2017 Reg Number: SF67CHX Mileage: 44000

Mileage: 44000 Fuel: Diesel

Transmission: Manual

Colour: Blue

## About the Peugeot Partner

2017(67) Maldives Blue Metallic, Rear Wheelchair Access Conversion, 5
Seats or 3 / 4 Seats + Wheelchair Passenger, Lowered Rear Floor, Powered
Access Winch, Fold Out; Store Flat Ramp, Winch, Individual Fold Forward
Rear Seats, Wheelchair Securing System, Air Conditioning, Bluetooth, Central
Locking, Electric Windows, Cruise Control, Body Colour Bumpers & Mirrors,
Privacy Glass, Rear Parking Sensors, Tyre Pressure Monitor, 2 Years RAC
Platinum Warranty with Nationwide Cover for private users, 12 Months RAC
Roadside Assistance, totally immaculate throughout with exceptionally low
mileage, UK delivery service, part exchange welcome, low rate finance. please
call Jubilee Automotive Group 9am~6pm Monday to Friday and 9am~2pm
Saturday on 0121 502 2252