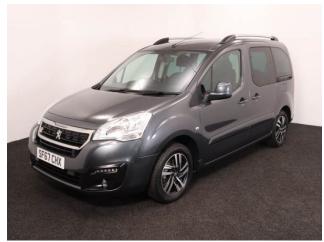

## **Peugeot Partner**

Aircon ~ Powered Winch ~ Only 44,000 Miles

Make: Peugeot Model: Partner Model Year: 2017 Reg Number: SF67CHX Mileage: 44000

Mileage: 44000 Fuel: Diesel

Transmission: Manual

Colour: Blue

## About the Peugeot Partner

2017(67) Maldives Blue Metallic, Rear Wheelchair Access Conversion, 5
Seats or 3 / 4 Seats + Wheelchair Passenger, Lowered Rear Floor, Powered
Access Winch, Fold Out; Store Flat Ramp, Winch, Individual Fold Forward
Rear Seats, Wheelchair Securing System, Air Conditioning, Bluetooth, Central
Locking, Electric Windows, Cruise Control, Body Colour Bumpers & Mirrors,
Privacy Glass, Rear Parking Sensors, Tyre Pressure Monitor, 2 Years RAC
Platinum Warranty with Nationwide Cover for private users, 12 Months RAC
Roadside Assistance, totally immaculate throughout with exceptionally low
mileage, UK delivery service, part exchange welcome, low rate finance. please
call Jubilee Automotive Group 9am~6pm Monday to Friday and 9am~2pm
Saturday on 0121 502 2252