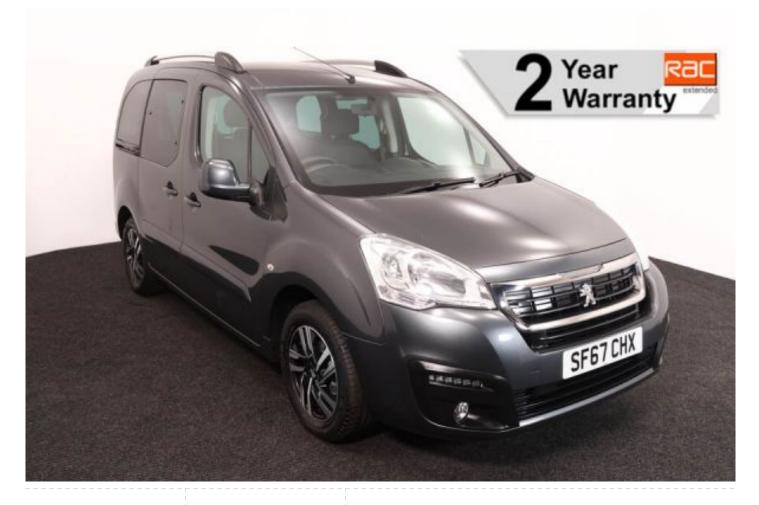

## **Peugeot Partner**

Aircon ~ Powered Winch ~ Only 44,000 Miles

Make: Peugeot Model: Partner Model Year: 2017 Reg Number: SF67CHX Mileage: 44000

Mileage: 44000 Fuel: Diesel

Transmission: Manual

Colour: Blue

## About the Peugeot Partner

2017(67) Maldives Blue Metallic, Rear Wheelchair Access Conversion, 5
Seats or 3 / 4 Seats + Wheelchair Passenger, Lowered Rear Floor, Powered
Access Winch, Fold Out; Store Flat Ramp, Winch, Individual Fold Forward
Rear Seats, Wheelchair Securing System, Air Conditioning, Bluetooth, Central
Locking, Electric Windows, Cruise Control, Body Colour Bumpers & Mirrors,
Privacy Glass, Rear Parking Sensors, Tyre Pressure Monitor, 2 Years RAC
Platinum Warranty with Nationwide Cover for private users, 12 Months RAC
Roadside Assistance, totally immaculate throughout with exceptionally low
mileage, UK delivery service, part exchange welcome, low rate finance. please
call Jubilee Automotive Group 9am~6pm Monday to Friday and 9am~2pm
Saturday on 0121 502 2252