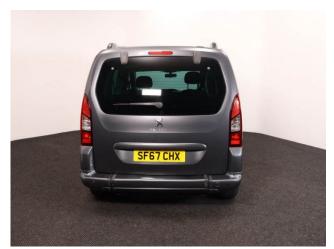

## **Peugeot Partner**

Aircon ~ Powered Winch ~ Only 44,000 Miles

Make: Peugeot Model: Partner Model Year: 2017 Reg Number: SF67CHX Mileage: 44000

Mileage: 44000 Fuel: Diesel

Transmission: Manual

Colour: Blue

## About the Peugeot Partner

2017(67) Maldives Blue Metallic, Rear Wheelchair Access Conversion, 5
Seats or 3 / 4 Seats + Wheelchair Passenger, Lowered Rear Floor, Powered
Access Winch, Fold Out; Store Flat Ramp, Winch, Individual Fold Forward
Rear Seats, Wheelchair Securing System, Air Conditioning, Bluetooth, Central
Locking, Electric Windows, Cruise Control, Body Colour Bumpers & Mirrors,
Privacy Glass, Rear Parking Sensors, Tyre Pressure Monitor, 2 Years RAC
Platinum Warranty with Nationwide Cover for private users, 12 Months RAC
Roadside Assistance, totally immaculate throughout with exceptionally low
mileage, UK delivery service, part exchange welcome, low rate finance. please
call Jubilee Automotive Group 9am~6pm Monday to Friday and 9am~2pm
Saturday on 0121 502 2252