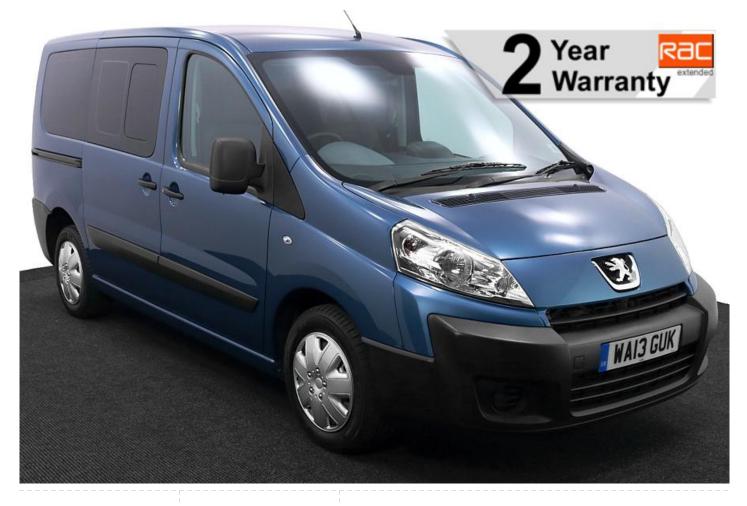

## Peugeot Expert 2.0 HDi Tepee Comfort 5 Seat Manual

Aircon ~ Low Floor ~ Powered Winch

Make: Peugeot Model: Expert Model Year: 2013 Reg Number: WA13GUK Mileage: 52000 Fuel: Diesel Transmission: Manual Colour: Blue 5 seats (plus wheelchair passenger) Stock ref: 2828

## About the Peugeot Expert 2.0 HDi Tepee Comfort 5 Seat Manual

2013(13) Storm Blue Metallic, Rear Wheelchair Access Conversion, 5 Seats + Wheelchair Passenger, Rear Lowered Floor, Fold Out Ramp, Powered Access Winch, Rear Foldaway Seat for Easy Access, Easyclean Flooring, Wheelchair Securing System, Air Conditioning, Rear Webasto Heater, Dual Sliding Rear Doors, Remote Central Locking, Electric Windows, Electric Mirrors, Privacy Glass, Rear Parking Sensors, 2 Year RAC Platinum Warranty with Nationwide Cover for private users, 12 Months RAC Roadside Assistance, totally immaculate throughout with exceptionally low mileage, UK delivery service, part exchange welcome, please call Jubilee Automotive Group 9am~6pm Monday to Friday and 9am~2pm Saturday on 0121 502 2252