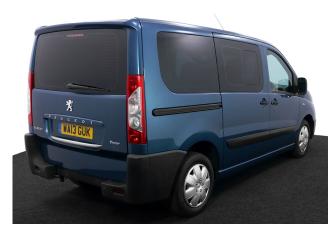

## Peugeot Expert 2.0 HDi Tepee Comfort 5 Seat Manual

Aircon ~ Low Floor ~ Powered Winch

Make: Peugeot Model: Expert Model Year: 2013 Reg Number: WA13GUK Mileage: 52000 Fuel: Diesel Transmission: Manual Colour: Blue 5 seats (plus wheelchair passenger) Stock ref: 2828

## About the Peugeot Expert 2.0 HDi Tepee Comfort 5 Seat Manual

2013(13) Storm Blue Metallic, Rear Wheelchair Access Conversion, 5 Seats + Wheelchair Passenger, Rear Lowered Floor, Fold Out Ramp, Powered Access Winch, Rear Foldaway Seat for Easy Access, Easyclean Flooring, Wheelchair Securing System, Air Conditioning, Rear Webasto Heater, Dual Sliding Rear Doors, Remote Central Locking, Electric Windows, Electric Mirrors, Privacy Glass, Rear Parking Sensors, 2 Year RAC Platinum Warranty with Nationwide Cover for private users, 12 Months RAC Roadside Assistance, totally immaculate throughout with exceptionally low mileage, UK delivery service, part exchange welcome, please call Jubilee Automotive Group 9am~6pm Monday to Friday and 9am~2pm Saturday on 0121 502 2252