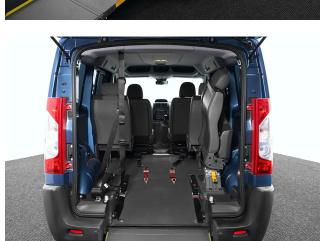

## About the Peugeot Expert 2.0 HDi Tepee Comfort 5 Seat Manual

2013(13) Storm Blue Metallic, Rear Wheelchair Access Conversion, 5 Seats + Wheelchair Passenger, Rear Lowered Floor, Fold Out Ramp, Powered Access Winch, Rear Foldaway Seat for Easy Access, Easyclean Flooring, Wheelchair Securing System, Air Conditioning, Rear Webasto Heater, Dual Sliding Rear Doors, Remote Central Locking, Electric Windows, Electric Mirrors, Privacy Glass, Rear Parking Sensors, 2 Year RAC Platinum Warranty with Nationwide Cover for private users, 12 Months RAC Roadside Assistance, totally immaculate throughout with exceptionally low mileage, UK delivery service, part exchange welcome, please call Jubilee Automotive Group 9am~6pm Monday to Friday and 9am~2pm Saturday on 0121 502 2252