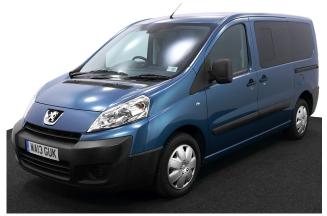

## Peugeot Expert 2.0 HDi Tepee Comfort 5 Seat Manual

Aircon ~ Low Floor ~ Powered Winch

Make: Peugeot Model: Expert Model Year: 2013 Reg Number: WA13GUK Mileage: 52000 Fuel: Diesel Transmission: Manual Colour: Blue 5 seats (plus wheelchair passenger) Stock ref: 2828

## About the Peugeot Expert 2.0 HDi Tepee Comfort 5 Seat Manual

2013(13) Storm Blue Metallic, Rear Wheelchair Access Conversion, 5 Seats + Wheelchair Passenger, Rear Lowered Floor, Fold Out Ramp, Powered Access Winch, Rear Foldaway Seat for Easy Access, Easyclean Flooring, Wheelchair Securing System, Air Conditioning, Rear Webasto Heater, Dual Sliding Rear Doors, Remote Central Locking, Electric Windows, Electric Mirrors, Privacy Glass, Rear Parking Sensors, 2 Year RAC Platinum Warranty with Nationwide Cover for private users, 12 Months RAC Roadside Assistance, totally immaculate throughout with exceptionally low mileage, UK delivery service, part exchange welcome, please call Jubilee Automotive Group 9am~6pm Monday to Friday and 9am~2pm Saturday on 0121 502 2252