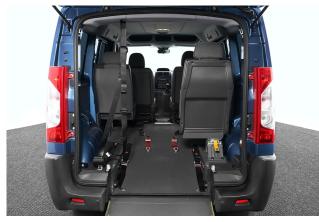

## About the Peugeot Expert 2.0 HDi Tepee Comfort 5 Seat Manual

2013(13) Storm Blue Metallic, Rear Wheelchair Access Conversion, 5 Seats + Wheelchair Passenger, Rear Lowered Floor, Fold Out Ramp, Powered Access Winch, Rear Foldaway Seat for Easy Access, Easyclean Flooring, Wheelchair Securing System, Air Conditioning, Rear Webasto Heater, Dual Sliding Rear Doors, Remote Central Locking, Electric Windows, Electric Mirrors, Privacy Glass, Rear Parking Sensors, 2 Year RAC Platinum Warranty with Nationwide Cover for private users, 12 Months RAC Roadside Assistance, totally immaculate throughout with exceptionally low mileage, UK delivery service, part exchange welcome, please call Jubilee Automotive Group 9am~6pm Monday to Friday and 9am~2pm Saturday on 0121 502 2252