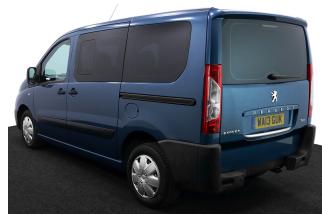

## Peugeot Expert 2.0 HDi Tepee Comfort 5 Seat Manual

Aircon ~ Low Floor ~ Powered Winch

Make: Peugeot Model: Expert Model Year: 2013 Reg Number: WA13GUK Mileage: 52000 Fuel: Diesel Transmission: Manual Colour: Blue 5 seats (plus wheelchair passenger) Stock ref: 2828

## About the Peugeot Expert 2.0 HDi Tepee Comfort 5 Seat Manual

2013(13) Storm Blue Metallic, Rear Wheelchair Access Conversion, 5 Seats + Wheelchair Passenger, Rear Lowered Floor, Fold Out Ramp, Powered Access Winch, Rear Foldaway Seat for Easy Access, Easyclean Flooring, Wheelchair Securing System, Air Conditioning, Rear Webasto Heater, Dual Sliding Rear Doors, Remote Central Locking, Electric Windows, Electric Mirrors, Privacy Glass, Rear Parking Sensors, 2 Year RAC Platinum Warranty with Nationwide Cover for private users, 12 Months RAC Roadside Assistance, totally immaculate throughout with exceptionally low mileage, UK delivery service, part exchange welcome, please call Jubilee Automotive Group 9am~6pm Monday to Friday and 9am~2pm Saturday on 0121 502 2252