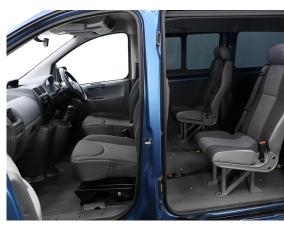

## About the Peugeot Expert 2.0 HDi Tepee Comfort 5 Seat Manual

2013(13) Storm Blue Metallic, Rear Wheelchair Access Conversion, 5 Seats + Wheelchair Passenger, Rear Lowered Floor, Fold Out Ramp, Powered Access Winch, Rear Foldaway Seat for Easy Access, Easyclean Flooring, Wheelchair Securing System, Air Conditioning, Rear Webasto Heater, Dual Sliding Rear Doors, Remote Central Locking, Electric Windows, Electric Mirrors, Privacy Glass, Rear Parking Sensors, 2 Year RAC Platinum Warranty with Nationwide Cover for private users, 12 Months RAC Roadside Assistance, totally immaculate throughout with exceptionally low mileage, UK delivery service, part exchange welcome, please call Jubilee Automotive Group 9am~6pm Monday to Friday and 9am~2pm Saturday on 0121 502 2252