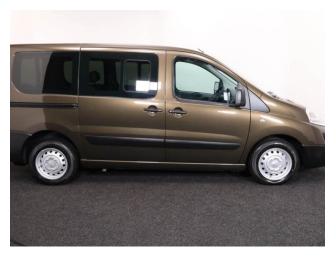

## Peugeot Expert 2.0 HDi Tepee Comfort 4 Seat Manual

Full Low Floor~ Powered Winch ~ Only 10,000 Miles

Make: Peugeot Model: Expert Model Year: 2013 Reg Number: YD63URA Mileage: 10000

Fuel: Diesel

Transmission: Manual Colour: Brown

## About the Peugeot Expert 2.0 HDi Tepee Comfort 4 Seat Manual

2013(63) Toffee Brown Metallic, Rear Wheelchair Access Conversion, 4 Seats + Wheelchair Passenger, Full Low Floor, Fold Out Ramp, Powered Access Winch, Wheelchair Securing System, Air Conditioning, Dual Sliding Rear Doors, Remote Central Locking, Electric Windows, Electric Mirrors, Privacy Glass, 2 Year RAC Platinum Warranty with Nationwide Cover for private users, 12 Months RAC Roadside Assistance, smart & presentable throughout, UK delivery service, part exchange welcome, please call Jubilee Automotive Group 9am~6pm Monday to Friday and 9am~2pm Saturday on 0121 502 2252