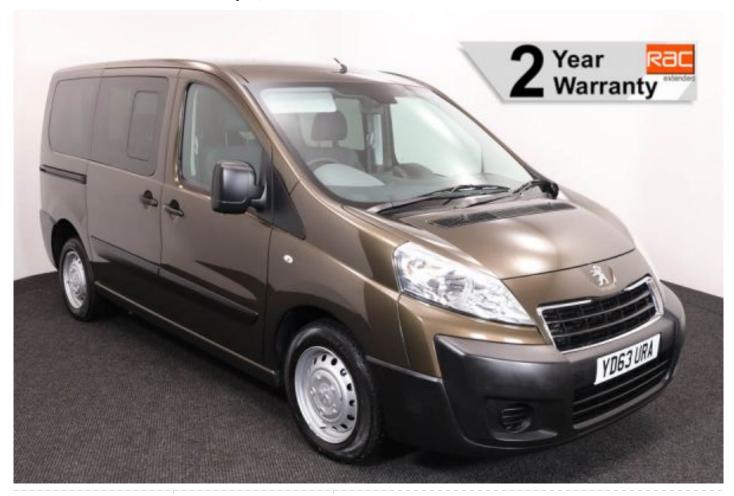

## Peugeot Expert 2.0 HDi Tepee Comfort 4 Seat Manual

Full Low Floor~ Powered Winch ~ Only 10,000 Miles

Make: Peugeot Model: Expert Model Year: 2013 Reg Number: YD63URA Mileage: 10000

Fuel: Diesel

Transmission: Manual Colour: Brown

## About the Peugeot Expert 2.0 HDi Tepee Comfort 4 Seat Manual

2013(63) Toffee Brown Metallic, Rear Wheelchair Access Conversion, 4 Seats + Wheelchair Passenger, Full Low Floor, Fold Out Ramp, Powered Access Winch, Wheelchair Securing System, Air Conditioning, Dual Sliding Rear Doors, Remote Central Locking, Electric Windows, Electric Mirrors, Privacy Glass, 2 Year RAC Platinum Warranty with Nationwide Cover for private users, 12 Months RAC Roadside Assistance, smart & presentable throughout, UK delivery service, part exchange welcome, please call Jubilee Automotive Group 9am~6pm Monday to Friday and 9am~2pm Saturday on 0121 502 2252