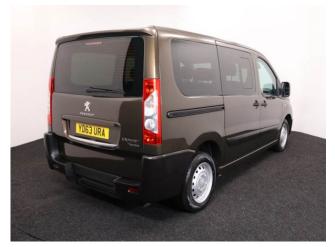

## Peugeot Expert 2.0 HDi Tepee Comfort 4 Seat Manual

Full Low Floor~ Powered Winch ~ Only 10,000 Miles

Make: Peugeot Model: Expert Model Year: 2013 Reg Number: YD63URA Mileage: 10000

Fuel: Diesel

Transmission: Manual Colour: Brown

## About the Peugeot Expert 2.0 HDi Tepee Comfort 4 Seat Manual

2013(63) Toffee Brown Metallic, Rear Wheelchair Access Conversion, 4 Seats + Wheelchair Passenger, Full Low Floor, Fold Out Ramp, Powered Access Winch, Wheelchair Securing System, Air Conditioning, Dual Sliding Rear Doors, Remote Central Locking, Electric Windows, Electric Mirrors, Privacy Glass, 2 Year RAC Platinum Warranty with Nationwide Cover for private users, 12 Months RAC Roadside Assistance, smart & presentable throughout, UK delivery service, part exchange welcome, please call Jubilee Automotive Group 9am~6pm Monday to Friday and 9am~2pm Saturday on 0121 502 2252