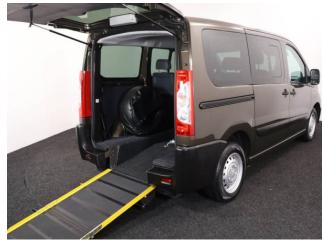

## About the Peugeot Expert 2.0 HDi Tepee Comfort 4 Seat Manual

2013(63) Toffee Brown Metallic, Rear Wheelchair Access Conversion, 4 Seats + Wheelchair Passenger, Full Low Floor, Fold Out Ramp, Powered Access Winch, Wheelchair Securing System, Air Conditioning, Dual Sliding Rear Doors, Remote Central Locking, Electric Windows, Electric Mirrors, Privacy Glass, 2 Year RAC Platinum Warranty with Nationwide Cover for private users, 12 Months RAC Roadside Assistance, smart & presentable throughout, UK delivery service, part exchange welcome, please call Jubilee Automotive Group 9am~6pm Monday to Friday and 9am~2pm Saturday on 0121 502 2252