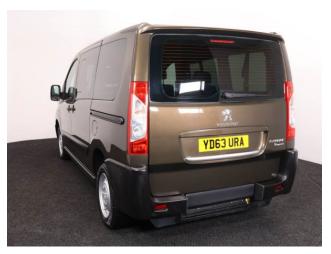

## Peugeot Expert 2.0 HDi Tepee Comfort 4 Seat Manual

Full Low Floor~ Powered Winch ~ Only 10,000 Miles

Make: Peugeot Model: Expert Model Year: 2013 Reg Number: YD63URA Mileage: 10000

Fuel: Diesel

Transmission: Manual Colour: Brown

## About the Peugeot Expert 2.0 HDi Tepee Comfort 4 Seat Manual

2013(63) Toffee Brown Metallic, Rear Wheelchair Access Conversion, 4 Seats + Wheelchair Passenger, Full Low Floor, Fold Out Ramp, Powered Access Winch, Wheelchair Securing System, Air Conditioning, Dual Sliding Rear Doors, Remote Central Locking, Electric Windows, Electric Mirrors, Privacy Glass, 2 Year RAC Platinum Warranty with Nationwide Cover for private users, 12 Months RAC Roadside Assistance, smart & presentable throughout, UK delivery service, part exchange welcome, please call Jubilee Automotive Group 9am~6pm Monday to Friday and 9am~2pm Saturday on 0121 502 2252