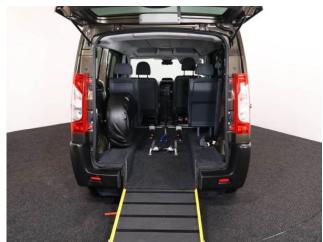

4 seats (plus wheelchair

passenger) Stock ref: 3370

## About the Peugeot Expert 2.0 HDi Tepee Comfort 4 Seat Manual

2013(63) Toffee Brown Metallic, Rear Wheelchair Access Conversion, 4 Seats + Wheelchair Passenger, Full Low Floor, Fold Out Ramp, Powered Access Winch, Wheelchair Securing System, Air Conditioning, Dual Sliding Rear Doors, Remote Central Locking, Electric Windows, Electric Mirrors, Privacy Glass, 2 Year RAC Platinum Warranty with Nationwide Cover for private users, 12 Months RAC Roadside Assistance, smart & presentable throughout, UK delivery service, part exchange welcome, please call Jubilee Automotive Group 9am~6pm Monday to Friday and 9am~2pm Saturday on 0121 502 2252