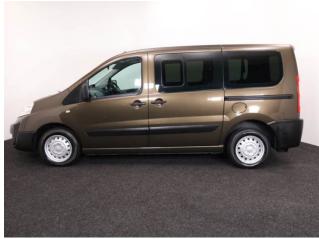

## Peugeot Expert 2.0 HDi Tepee Comfort 4 Seat Manual

Full Low Floor~ Powered Winch ~ Only 10,000 Miles

Make: Peugeot Model: Expert Model Year: 2013 Reg Number: YD63URA Mileage: 10000

Fuel: Diesel

Transmission: Manual Colour: Brown

## About the Peugeot Expert 2.0 HDi Tepee Comfort 4 Seat Manual

2013(63) Toffee Brown Metallic, Rear Wheelchair Access Conversion, 4 Seats + Wheelchair Passenger, Full Low Floor, Fold Out Ramp, Powered Access Winch, Wheelchair Securing System, Air Conditioning, Dual Sliding Rear Doors, Remote Central Locking, Electric Windows, Electric Mirrors, Privacy Glass, 2 Year RAC Platinum Warranty with Nationwide Cover for private users, 12 Months RAC Roadside Assistance, smart & presentable throughout, UK delivery service, part exchange welcome, please call Jubilee Automotive Group 9am~6pm Monday to Friday and 9am~2pm Saturday on 0121 502 2252