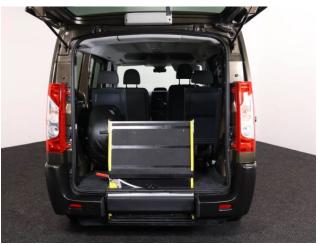

## About the Peugeot Expert 2.0 HDi Tepee Comfort 4 Seat Manual

2013(63) Toffee Brown Metallic, Rear Wheelchair Access Conversion, 4 Seats + Wheelchair Passenger, Full Low Floor, Fold Out Ramp, Powered Access Winch, Wheelchair Securing System, Air Conditioning, Dual Sliding Rear Doors, Remote Central Locking, Electric Windows, Electric Mirrors, Privacy Glass, 2 Year RAC Platinum Warranty with Nationwide Cover for private users, 12 Months RAC Roadside Assistance, smart & presentable throughout, UK delivery service, part exchange welcome, please call Jubilee Automotive Group 9am~6pm Monday to Friday and 9am~2pm Saturday on 0121 502 2252