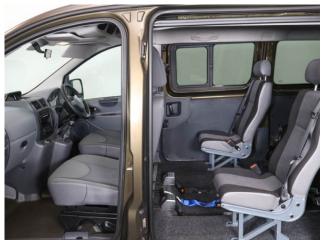

4 seats (plus wheelchair

passenger) Stock ref: 3370

## About the Peugeot Expert 2.0 HDi Tepee Comfort 4 Seat Manual

2013(63) Toffee Brown Metallic, Rear Wheelchair Access Conversion, 4 Seats + Wheelchair Passenger, Full Low Floor, Fold Out Ramp, Powered Access Winch, Wheelchair Securing System, Air Conditioning, Dual Sliding Rear Doors, Remote Central Locking, Electric Windows, Electric Mirrors, Privacy Glass, 2 Year RAC Platinum Warranty with Nationwide Cover for private users, 12 Months RAC Roadside Assistance, smart & presentable throughout, UK delivery service, part exchange welcome, please call Jubilee Automotive Group 9am~6pm Monday to Friday and 9am~2pm Saturday on 0121 502 2252