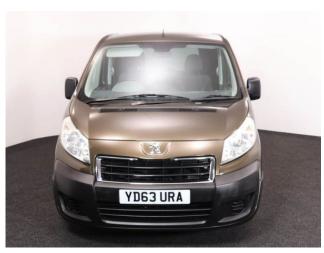

## Peugeot Expert 2.0 HDi Tepee Comfort 4 Seat Manual

Full Low Floor~ Powered Winch ~ Only 10,000 Miles

Make: Peugeot Model: Expert Model Year: 2013 Reg Number: YD63URA Mileage: 10000

Fuel: Diesel

Transmission: Manual Colour: Brown

## About the Peugeot Expert 2.0 HDi Tepee Comfort 4 Seat Manual

2013(63) Toffee Brown Metallic, Rear Wheelchair Access Conversion, 4 Seats + Wheelchair Passenger, Full Low Floor, Fold Out Ramp, Powered Access Winch, Wheelchair Securing System, Air Conditioning, Dual Sliding Rear Doors, Remote Central Locking, Electric Windows, Electric Mirrors, Privacy Glass, 2 Year RAC Platinum Warranty with Nationwide Cover for private users, 12 Months RAC Roadside Assistance, smart & presentable throughout, UK delivery service, part exchange welcome, please call Jubilee Automotive Group 9am~6pm Monday to Friday and 9am~2pm Saturday on 0121 502 2252