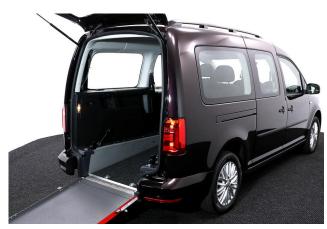

## About the NEW JUBILEE VW CADDY MAXI LIFE LIBERTY RANGE

Caddy Maxi Life Liberty+ diesel or petrol from £25'895, 5 Seats + wheelchair passenger, DSG automatic gearbox option, alloy wheels, metallic paint included, ultra economical Euro6 compliant engines, choice of manual or DSG automatic gearbox, five seats plus the wheelchair passenger, alloy wheels, rear parking sensors, roof rails, metallic paint (at no extra cost), front fog lights, daytime running lights, stop/start, cruise control, tyre pressure monitoring, lightweight fold out ramp, full sized spare wheel, rear tailgate, twin sliding doors, electric windows, multi-function leather steering wheel, air conditioning, 3 Year VW Warranty