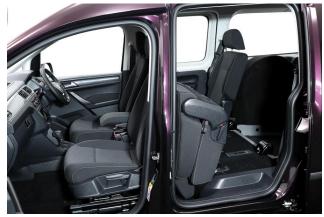

## About the NEW JUBILEE VW CADDY MAXI LIFE LIBERTY RANGE

Caddy Maxi Life Liberty+ diesel or petrol from £25'895, 5 Seats + wheelchair passenger, DSG automatic gearbox option, alloy wheels, metallic paint included, ultra economical Euro6 compliant engines, choice of manual or DSG automatic gearbox, five seats plus the wheelchair passenger, alloy wheels, rear parking sensors, roof rails, metallic paint (at no extra cost), front fog lights, daytime running lights, stop/start, cruise control, tyre pressure monitoring, lightweight fold out ramp, full sized spare wheel, rear tailgate, twin sliding doors, electric windows, multi-function leather steering wheel, air conditioning, 3 Year VW Warranty