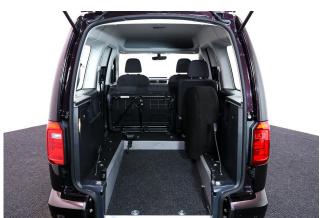

## About the NEW JUBILEE VW CADDY MAXI LIFE LIBERTY RANGE

Caddy Maxi Life Liberty+ diesel or petrol from £25'895, 5 Seats + wheelchair passenger, DSG automatic gearbox option, alloy wheels, metallic paint included, ultra economical Euro6 compliant engines, choice of manual or DSG automatic gearbox, five seats plus the wheelchair passenger, alloy wheels, rear parking sensors, roof rails, metallic paint (at no extra cost), front fog lights, daytime running lights, stop/start, cruise control, tyre pressure monitoring, lightweight fold out ramp, full sized spare wheel, rear tailgate, twin sliding doors, electric windows, multi-function leather steering wheel, air conditioning, 3 Year VW Warranty