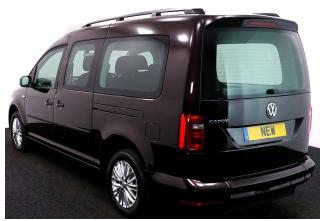

## **NEW JUBILEE VW CADDY MAXI LIFE LIBERTY RANGE**

Liberty +Plus: Exclusively available from Jubilee

Make: Volkswagen
Model: Caddy, Caddy Maxi
Model Year: 2021
Reg Number: NEW MODEL
RANGE
Fuel: Diesel
Transmission: Manual or
Automatic
Colour: Choice of Colours
5 seats (plus wheelchair
passenger)
Stock ref: 1050 R

## About the NEW JUBILEE VW CADDY MAXI LIFE LIBERTY RANGE

Caddy Maxi Life Liberty+ diesel or petrol from £25'895, 5 Seats + wheelchair passenger, DSG automatic gearbox option, alloy wheels, metallic paint included, ultra economical Euro6 compliant engines, choice of manual or DSG automatic gearbox, five seats plus the wheelchair passenger, alloy wheels, rear parking sensors, roof rails, metallic paint (at no extra cost), front fog lights, daytime running lights, stop/start, cruise control, tyre pressure monitoring, lightweight fold out ramp, full sized spare wheel, rear tailgate, twin sliding doors, electric windows, multi-function leather steering wheel, air conditioning, 3 Year VW Warranty