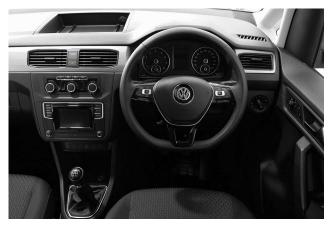

## About the NEW JUBILEE VW CADDY MAXI LIFE LIBERTY RANGE

Caddy Maxi Life Liberty+ diesel or petrol from £25'895, 5 Seats + wheelchair passenger, DSG automatic gearbox option, alloy wheels, metallic paint included, ultra economical Euro6 compliant engines, choice of manual or DSG automatic gearbox, five seats plus the wheelchair passenger, alloy wheels, rear parking sensors, roof rails, metallic paint (at no extra cost), front fog lights, daytime running lights, stop/start, cruise control, tyre pressure monitoring, lightweight fold out ramp, full sized spare wheel, rear tailgate, twin sliding doors, electric windows, multi-function leather steering wheel, air conditioning, 3 Year VW Warranty