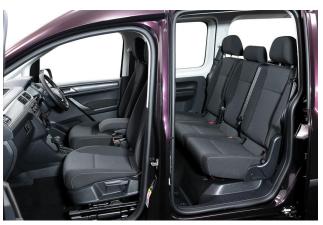

## About the NEW JUBILEE VW CADDY MAXI LIFE LIBERTY RANGE

Caddy Maxi Life Liberty+ diesel or petrol from £25'895, 5 Seats + wheelchair passenger, DSG automatic gearbox option, alloy wheels, metallic paint included, ultra economical Euro6 compliant engines, choice of manual or DSG automatic gearbox, five seats plus the wheelchair passenger, alloy wheels, rear parking sensors, roof rails, metallic paint (at no extra cost), front fog lights, daytime running lights, stop/start, cruise control, tyre pressure monitoring, lightweight fold out ramp, full sized spare wheel, rear tailgate, twin sliding doors, electric windows, multi-function leather steering wheel, air conditioning, 3 Year VW Warranty