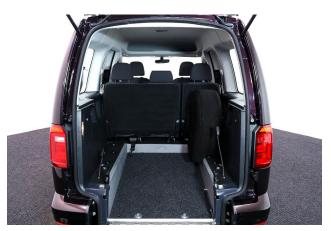

## About the NEW JUBILEE VW CADDY MAXI LIFE LIBERTY RANGE

Caddy Maxi Life Liberty+ diesel or petrol from £25'895, 5 Seats + wheelchair passenger, DSG automatic gearbox option, alloy wheels, metallic paint included, ultra economical Euro6 compliant engines, choice of manual or DSG automatic gearbox, five seats plus the wheelchair passenger, alloy wheels, rear parking sensors, roof rails, metallic paint (at no extra cost), front fog lights, daytime running lights, stop/start, cruise control, tyre pressure monitoring, lightweight fold out ramp, full sized spare wheel, rear tailgate, twin sliding doors, electric windows, multi-function leather steering wheel, air conditioning, 3 Year VW Warranty