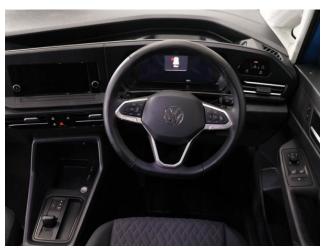

## About the NEARLY NEW Volkswagen Caddy

2025(25) Costa Azul Metallic, AVAILABLE FOR SUPER QUICK DELIVERY, Jubilee Liberty Combo Rear Wheelchair Access Conversion, 5 Seats + Wheelchair Passenger, Lowered Floor, Light Weight Fold Out Ramp, Wheelchair Securing System, Alloy Wheels, 8.5" Touchscreen Display, Climatronic Air Conditioning, Digital Cockpit Display, Multi-function Steering Wheel, Bluetooth, Cruise Control, App Connect, DAB Audio / Media, LED Rear Lights, Push Button Start, Electric Handbrake, Power Fold Mirrors, Colour Keyed Bumpers, Rear View Camera, Front & Rear Parking Sensors, Roof Rails, Remaining 3 Years Volkswagen Warranty, UK delivery service, part exchange welcome, low rate finance. please call Jubilee Automotive Group 9am-6pm Monday to Friday and 9am-2pm Saturday on 0121 502 2252