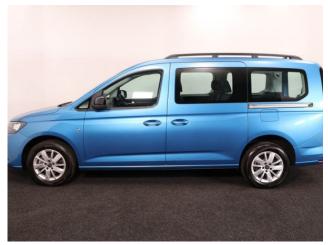

## **NEARLY NEW Volkswagen Caddy**

New 2025 Spec Model ~ Rear Camera ~ Only 200 Miles ~ AVAILABLE FOR SUPER QUICK DELIVERY

Make: Volkswagen Model: Caddy, Caddy Maxi Model Year: 2025 Reg Number: DK25AYM

Mileage: 200 Fuel: Petrol

## About the NEARLY NEW Volkswagen Caddy

2025(25) Costa Azul Metallic, AVAILABLE FOR SUPER QUICK DELIVERY, Jubilee Liberty Combo Rear Wheelchair Access Conversion, 5 Seats + Wheelchair Passenger, Lowered Floor, Light Weight Fold Out Ramp, Wheelchair Securing System, Alloy Wheels, 8.5" Touchscreen Display, Climatronic Air Conditioning, Digital Cockpit Display, Multi-function Steering Wheel, Bluetooth, Cruise Control, App Connect, DAB Audio / Media, LED Rear Lights, Push Button Start, Electric Handbrake, Power Fold Mirrors, Colour Keyed Bumpers, Rear View Camera, Front & Rear Parking Sensors, Roof Rails, Remaining 3 Years Volkswagen Warranty, UK delivery service, part exchange welcome, low rate finance. please call Jubilee Automotive Group 9am-6pm Monday to Friday and 9am-2pm Saturday on 0121 502 2252