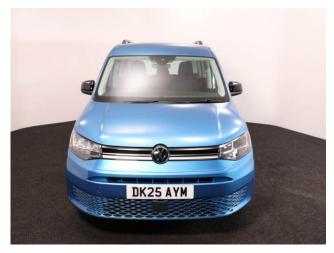

## About the NEARLY NEW Volkswagen Caddy

2025(25) Costa Azul Metallic, AVAILABLE FOR SUPER QUICK DELIVERY, Jubilee Liberty Combo Rear Wheelchair Access Conversion, 5 Seats + Wheelchair Passenger, Lowered Floor, Light Weight Fold Out Ramp, Wheelchair Securing System, Alloy Wheels, 8.5" Touchscreen Display, Climatronic Air Conditioning, Digital Cockpit Display, Multi-function Steering Wheel, Bluetooth, Cruise Control, App Connect, DAB Audio / Media, LED Rear Lights, Push Button Start, Electric Handbrake, Power Fold Mirrors, Colour Keyed Bumpers, Rear View Camera, Front & Rear Parking Sensors, Roof Rails, Remaining 3 Years Volkswagen Warranty, UK delivery service, part exchange welcome, low rate finance. please call Jubilee Automotive Group 9am-6pm Monday to Friday and 9am-2pm Saturday on 0121 502 2252