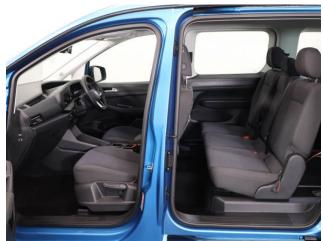

## About the NEARLY NEW Volkswagen Caddy

2025(25) Costa Azul Metallic, AVAILABLE FOR SUPER QUICK DELIVERY, Jubilee Liberty Combo Rear Wheelchair Access Conversion, 5 Seats + Wheelchair Passenger, Lowered Floor, Light Weight Fold Out Ramp, Wheelchair Securing System, Alloy Wheels, 8.5" Touchscreen Display, Climatronic Air Conditioning, Digital Cockpit Display, Multi-function Steering Wheel, Bluetooth, Cruise Control, App Connect, DAB Audio / Media, LED Rear Lights, Push Button Start, Electric Handbrake, Power Fold Mirrors, Colour Keyed Bumpers, Rear View Camera, Front & Rear Parking Sensors, Roof Rails, Remaining 3 Years Volkswagen Warranty, UK delivery service, part exchange welcome, low rate finance. please call Jubilee Automotive Group 9am-6pm Monday to Friday and 9am-2pm Saturday on 0121 502 2252