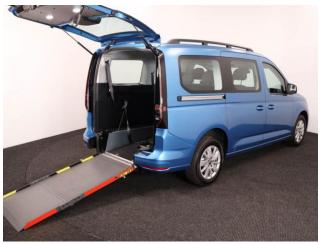

## About the NEARLY NEW Volkswagen Caddy

2025(25) Costa Azul Metallic, AVAILABLE FOR SUPER QUICK DELIVERY, Jubilee Liberty Combo Rear Wheelchair Access Conversion, 5 Seats + Wheelchair Passenger, Lowered Floor, Light Weight Fold Out Ramp, Wheelchair Securing System, Alloy Wheels, 8.5" Touchscreen Display, Climatronic Air Conditioning, Digital Cockpit Display, Multi-function Steering Wheel, Bluetooth, Cruise Control, App Connect, DAB Audio / Media, LED Rear Lights, Push Button Start, Electric Handbrake, Power Fold Mirrors, Colour Keyed Bumpers, Rear View Camera, Front & Rear Parking Sensors, Roof Rails, Remaining 3 Years Volkswagen Warranty, UK delivery service, part exchange welcome, low rate finance. please call Jubilee Automotive Group 9am-6pm Monday to Friday and 9am-2pm Saturday on 0121 502 2252