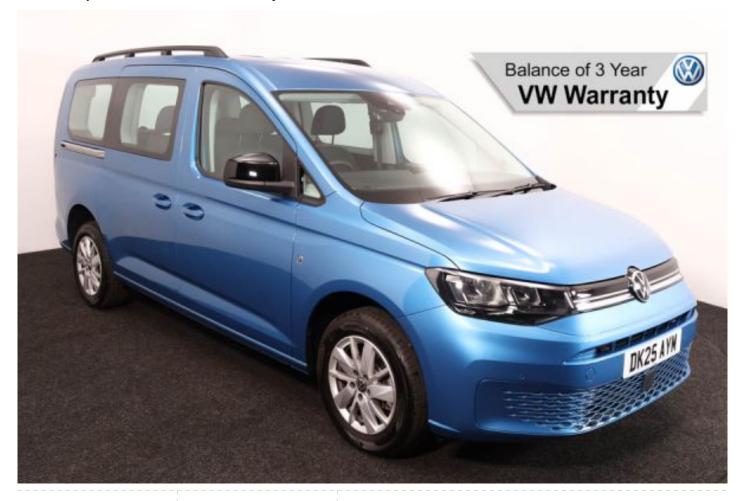

## **NEARLY NEW Volkswagen Caddy**

New 2025 Spec Model ~ Rear Camera ~ Only 200 Miles ~ AVAILABLE FOR SUPER QUICK DELIVERY

Make: Volkswagen Model: Caddy, Caddy Maxi Model Year: 2025 Reg Number: DK25AYM

Mileage: 200 Fuel: Petrol

## About the NEARLY NEW Volkswagen Caddy

2025(25) Costa Azul Metallic, AVAILABLE FOR SUPER QUICK DELIVERY, Jubilee Liberty Combo Rear Wheelchair Access Conversion, 5 Seats + Wheelchair Passenger, Lowered Floor, Light Weight Fold Out Ramp, Wheelchair Securing System, Alloy Wheels, 8.5" Touchscreen Display, Climatronic Air Conditioning, Digital Cockpit Display, Multi-function Steering Wheel, Bluetooth, Cruise Control, App Connect, DAB Audio / Media, LED Rear Lights, Push Button Start, Electric Handbrake, Power Fold Mirrors, Colour Keyed Bumpers, Rear View Camera, Front & Rear Parking Sensors, Roof Rails, Remaining 3 Years Volkswagen Warranty, UK delivery service, part exchange welcome, low rate finance. please call Jubilee Automotive Group 9am-6pm Monday to Friday and 9am-2pm Saturday on 0121 502 2252