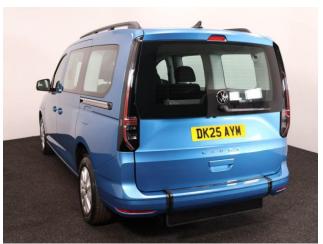

## About the NEARLY NEW Volkswagen Caddy

2025(25) Costa Azul Metallic, AVAILABLE FOR SUPER QUICK DELIVERY, Jubilee Liberty Combo Rear Wheelchair Access Conversion, 5 Seats + Wheelchair Passenger, Lowered Floor, Light Weight Fold Out Ramp, Wheelchair Securing System, Alloy Wheels, 8.5" Touchscreen Display, Climatronic Air Conditioning, Digital Cockpit Display, Multi-function Steering Wheel, Bluetooth, Cruise Control, App Connect, DAB Audio / Media, LED Rear Lights, Push Button Start, Electric Handbrake, Power Fold Mirrors, Colour Keyed Bumpers, Rear View Camera, Front & Rear Parking Sensors, Roof Rails, Remaining 3 Years Volkswagen Warranty, UK delivery service, part exchange welcome, low rate finance. please call Jubilee Automotive Group 9am-6pm Monday to Friday and 9am-2pm Saturday on 0121 502 2252