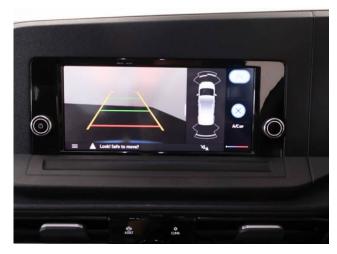

## About the NEARLY NEW Volkswagen Caddy

2025(25) Costa Azul Metallic, AVAILABLE FOR SUPER QUICK DELIVERY, Jubilee Liberty Combo Rear Wheelchair Access Conversion, 5 Seats + Wheelchair Passenger, Lowered Floor, Light Weight Fold Out Ramp, Wheelchair Securing System, Alloy Wheels, 8.5" Touchscreen Display, Climatronic Air Conditioning, Digital Cockpit Display, Multi-function Steering Wheel, Bluetooth, Cruise Control, App Connect, DAB Audio / Media, LED Rear Lights, Push Button Start, Electric Handbrake, Power Fold Mirrors, Colour Keyed Bumpers, Rear View Camera, Front & Rear Parking Sensors, Roof Rails, Remaining 3 Years Volkswagen Warranty, UK delivery service, part exchange welcome, low rate finance. please call Jubilee Automotive Group 9am-6pm Monday to Friday and 9am-2pm Saturday on 0121 502 2252