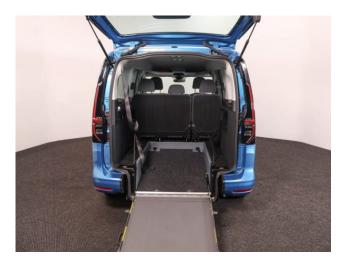

## About the NEARLY NEW Volkswagen Caddy

2025(25) Costa Azul Metallic, AVAILABLE FOR SUPER QUICK DELIVERY, Jubilee Liberty Combo Rear Wheelchair Access Conversion, 5 Seats + Wheelchair Passenger, Lowered Floor, Light Weight Fold Out Ramp, Wheelchair Securing System, Alloy Wheels, 8.5" Touchscreen Display, Climatronic Air Conditioning, Digital Cockpit Display, Multi-function Steering Wheel, Bluetooth, Cruise Control, App Connect, DAB Audio / Media, LED Rear Lights, Push Button Start, Electric Handbrake, Power Fold Mirrors, Colour Keyed Bumpers, Rear View Camera, Front & Rear Parking Sensors, Roof Rails, Remaining 3 Years Volkswagen Warranty, UK delivery service, part exchange welcome, low rate finance. please call Jubilee Automotive Group 9am-6pm Monday to Friday and 9am-2pm Saturday on 0121 502 2252