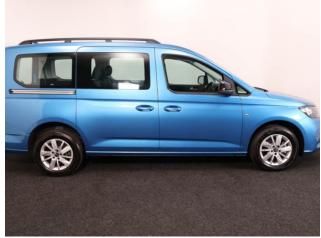

## About the NEARLY NEW Volkswagen Caddy

2025(25) Costa Azul Metallic, AVAILABLE FOR SUPER QUICK DELIVERY, Jubilee Liberty Combo Rear Wheelchair Access Conversion, 5 Seats + Wheelchair Passenger, Lowered Floor, Light Weight Fold Out Ramp, Wheelchair Securing System, Alloy Wheels, 8.5" Touchscreen Display, Climatronic Air Conditioning, Digital Cockpit Display, Multi-function Steering Wheel, Bluetooth, Cruise Control, App Connect, DAB Audio / Media, LED Rear Lights, Push Button Start, Electric Handbrake, Power Fold Mirrors, Colour Keyed Bumpers, Rear View Camera, Front & Rear Parking Sensors, Roof Rails, Remaining 3 Years Volkswagen Warranty, UK delivery service, part exchange welcome, low rate finance. please call Jubilee Automotive Group 9am-6pm Monday to Friday and 9am-2pm Saturday on 0121 502 2252