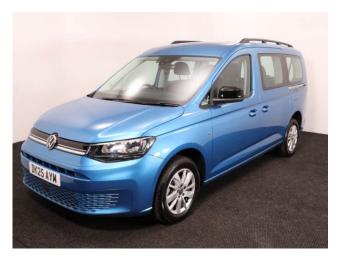

## **NEARLY NEW Volkswagen Caddy**

New 2025 Spec Model ~ Rear Camera ~ Only 200 Miles ~ AVAILABLE FOR SUPER QUICK DELIVERY

Make: Volkswagen Model: Caddy, Caddy Maxi Model Year: 2025 Reg Number: DK25AYM

Mileage: 200 Fuel: Petrol

## About the NEARLY NEW Volkswagen Caddy

2025(25) Costa Azul Metallic, AVAILABLE FOR SUPER QUICK DELIVERY, Jubilee Liberty Combo Rear Wheelchair Access Conversion, 5 Seats + Wheelchair Passenger, Lowered Floor, Light Weight Fold Out Ramp, Wheelchair Securing System, Alloy Wheels, 8.5" Touchscreen Display, Climatronic Air Conditioning, Digital Cockpit Display, Multi-function Steering Wheel, Bluetooth, Cruise Control, App Connect, DAB Audio / Media, LED Rear Lights, Push Button Start, Electric Handbrake, Power Fold Mirrors, Colour Keyed Bumpers, Rear View Camera, Front & Rear Parking Sensors, Roof Rails, Remaining 3 Years Volkswagen Warranty, UK delivery service, part exchange welcome, low rate finance. please call Jubilee Automotive Group 9am-6pm Monday to Friday and 9am-2pm Saturday on 0121 502 2252