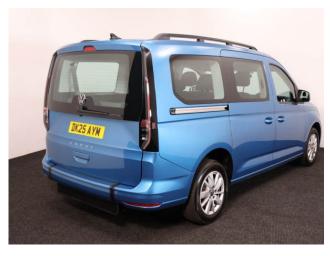

## About the NEARLY NEW Volkswagen Caddy

2025(25) Costa Azul Metallic, AVAILABLE FOR SUPER QUICK DELIVERY, Jubilee Liberty Combo Rear Wheelchair Access Conversion, 5 Seats + Wheelchair Passenger, Lowered Floor, Light Weight Fold Out Ramp, Wheelchair Securing System, Alloy Wheels, 8.5" Touchscreen Display, Climatronic Air Conditioning, Digital Cockpit Display, Multi-function Steering Wheel, Bluetooth, Cruise Control, App Connect, DAB Audio / Media, LED Rear Lights, Push Button Start, Electric Handbrake, Power Fold Mirrors, Colour Keyed Bumpers, Rear View Camera, Front & Rear Parking Sensors, Roof Rails, Remaining 3 Years Volkswagen Warranty, UK delivery service, part exchange welcome, low rate finance. please call Jubilee Automotive Group 9am-6pm Monday to Friday and 9am-2pm Saturday on 0121 502 2252