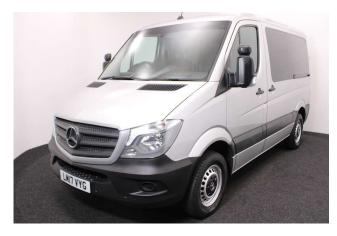

## Mercedes Sprinter 2.2 CDi SWB Drive From Wheelchair 4 Seat Auto

Drive From Wheelchair ~ Only 19,000 Miles

Make: Mercedes Model: Sprinter Model Year: 2017 Reg Number: LM17VYG Mileage: 19000 Fuel: Diesel

## About the Mercedes Sprinter 2.2 CDi SWB Drive From Wheelchair 4 Seat Auto

2017(17) Reflex Silver Metallic, Wheelchair Driver From Conversion, 4 Seats + Wheelchair Passenger or 3 Seats + Wheelchair Driver, Quick Release Driver Seat, Two Foldaway Rear Seats, On Board Chairlift, Remote Powered Rear Doors, Lowered Driver's Floor, Electronic Handbrake, Air Conditioning, Bluetooth Telephone, Remote Central Locking, Electric Windows, Multi Function Steering Wheel, Cruise Control, Privacy Glass, Front & Rear Parking Sensors, 2 Year RAC Platinum Warranty with Nationwide Cover for private users, 12 Months RAC Roadside Assistance, totally immaculate throughout with exceptionally low mileage, UK delivery service, part exchange welcome, low rate finance. please call Jubilee Automotive Group 9am-6pm Monday to Friday and 9am-2pm Saturday on 0121 502 2252