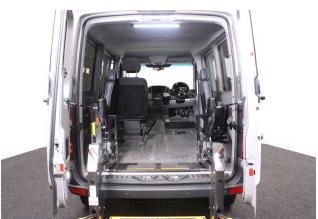

## About the Mercedes Sprinter 2.2 CDi SWB Drive From Wheelchair 4 Seat Auto

2017(17) Reflex Silver Metallic, Wheelchair Driver From Conversion, 4 Seats + Wheelchair Passenger or 3 Seats + Wheelchair Driver, Quick Release Driver Seat, Two Foldaway Rear Seats, On Board Chairlift, Remote Powered Rear Doors, Lowered Driver's Floor, Electronic Handbrake, Air Conditioning, Bluetooth Telephone, Remote Central Locking, Electric Windows, Multi Function Steering Wheel, Cruise Control, Privacy Glass, Front & Rear Parking Sensors, 2 Year RAC Platinum Warranty with Nationwide Cover for private users, 12 Months RAC Roadside Assistance, totally immaculate throughout with exceptionally low mileage, UK delivery service, part exchange welcome, low rate finance. please call Jubilee Automotive Group 9am-6pm Monday to Friday and 9am-2pm Saturday on 0121 502 2252