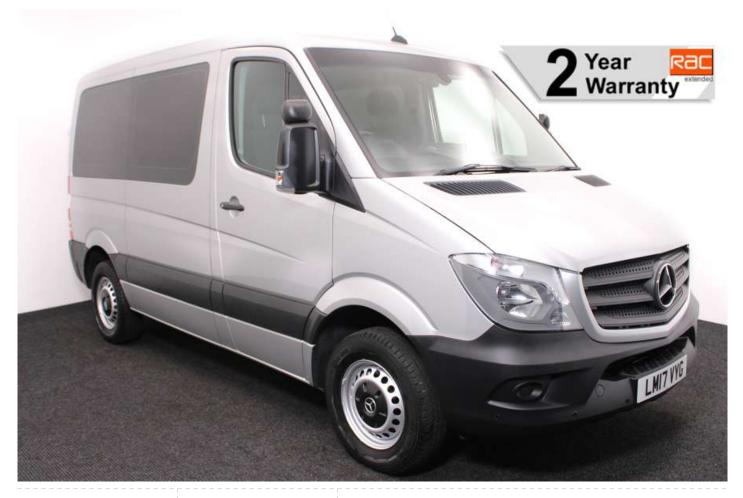

## Mercedes Sprinter 2.2 CDi SWB Drive From Wheelchair 4 Seat Auto

Drive From Wheelchair ~ Only 19,000 Miles

Make: Mercedes Model: Sprinter Model Year: 2017 Reg Number: LM17VYG Mileage: 19000 Fuel: Diesel

## About the Mercedes Sprinter 2.2 CDi SWB Drive From Wheelchair 4 Seat Auto

2017(17) Reflex Silver Metallic, Wheelchair Driver From Conversion, 4 Seats + Wheelchair Passenger or 3 Seats + Wheelchair Driver, Quick Release Driver Seat, Two Foldaway Rear Seats, On Board Chairlift, Remote Powered Rear Doors, Lowered Driver's Floor, Electronic Handbrake, Air Conditioning, Bluetooth Telephone, Remote Central Locking, Electric Windows, Multi Function Steering Wheel, Cruise Control, Privacy Glass, Front & Rear Parking Sensors, 2 Year RAC Platinum Warranty with Nationwide Cover for private users, 12 Months RAC Roadside Assistance, totally immaculate throughout with exceptionally low mileage, UK delivery service, part exchange welcome, low rate finance. please call Jubilee Automotive Group 9am-6pm Monday to Friday and 9am-2pm Saturday on 0121 502 2252