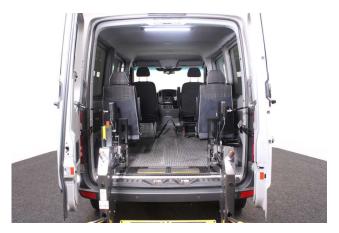

## About the Mercedes Sprinter 2.2 CDi SWB Drive From Wheelchair 4 Seat Auto

2017(17) Reflex Silver Metallic, Wheelchair Driver From Conversion, 4 Seats + Wheelchair Passenger or 3 Seats + Wheelchair Driver, Quick Release Driver Seat, Two Foldaway Rear Seats, On Board Chairlift, Remote Powered Rear Doors, Lowered Driver's Floor, Electronic Handbrake, Air Conditioning, Bluetooth Telephone, Remote Central Locking, Electric Windows, Multi Function Steering Wheel, Cruise Control, Privacy Glass, Front & Rear Parking Sensors, 2 Year RAC Platinum Warranty with Nationwide Cover for private users, 12 Months RAC Roadside Assistance, totally immaculate throughout with exceptionally low mileage, UK delivery service, part exchange welcome, low rate finance. please call Jubilee Automotive Group 9am-6pm Monday to Friday and 9am-2pm Saturday on 0121 502 2252