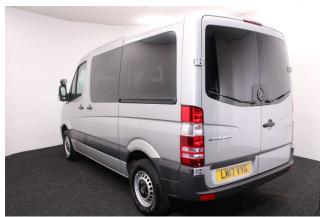

## Mercedes Sprinter 2.2 CDi SWB Drive From Wheelchair 4 Seat Auto

Drive From Wheelchair ~ Only 19,000 Miles

Make: Mercedes Model: Sprinter Model Year: 2017 Reg Number: LM17VYG Mileage: 19000 Fuel: Diesel

## About the Mercedes Sprinter 2.2 CDi SWB Drive From Wheelchair 4 Seat Auto

2017(17) Reflex Silver Metallic, Wheelchair Driver From Conversion, 4 Seats + Wheelchair Passenger or 3 Seats + Wheelchair Driver, Quick Release Driver Seat, Two Foldaway Rear Seats, On Board Chairlift, Remote Powered Rear Doors, Lowered Driver's Floor, Electronic Handbrake, Air Conditioning, Bluetooth Telephone, Remote Central Locking, Electric Windows, Multi Function Steering Wheel, Cruise Control, Privacy Glass, Front & Rear Parking Sensors, 2 Year RAC Platinum Warranty with Nationwide Cover for private users, 12 Months RAC Roadside Assistance, totally immaculate throughout with exceptionally low mileage, UK delivery service, part exchange welcome, low rate finance. please call Jubilee Automotive Group 9am-6pm Monday to Friday and 9am-2pm Saturday on 0121 502 2252