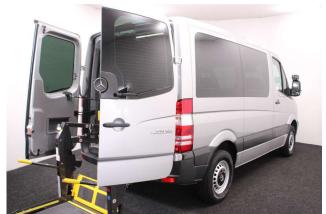

## About the Mercedes Sprinter 2.2 CDi SWB Drive From Wheelchair 4 Seat Auto

2017(17) Reflex Silver Metallic, Wheelchair Driver From Conversion, 4 Seats + Wheelchair Passenger or 3 Seats + Wheelchair Driver, Quick Release Driver Seat, Two Foldaway Rear Seats, On Board Chairlift, Remote Powered Rear Doors, Lowered Driver's Floor, Electronic Handbrake, Air Conditioning, Bluetooth Telephone, Remote Central Locking, Electric Windows, Multi Function Steering Wheel, Cruise Control, Privacy Glass, Front & Rear Parking Sensors, 2 Year RAC Platinum Warranty with Nationwide Cover for private users, 12 Months RAC Roadside Assistance, totally immaculate throughout with exceptionally low mileage, UK delivery service, part exchange welcome, low rate finance. please call Jubilee Automotive Group 9am-6pm Monday to Friday and 9am-2pm Saturday on 0121 502 2252