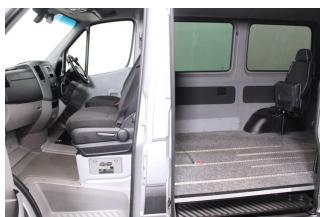

## About the Mercedes Sprinter 2.2 CDi SWB Drive From Wheelchair 4 Seat Auto

2017(17) Reflex Silver Metallic, Wheelchair Driver From Conversion, 4 Seats + Wheelchair Passenger or 3 Seats + Wheelchair Driver, Quick Release Driver Seat, Two Foldaway Rear Seats, On Board Chairlift, Remote Powered Rear Doors, Lowered Driver's Floor, Electronic Handbrake, Air Conditioning, Bluetooth Telephone, Remote Central Locking, Electric Windows, Multi Function Steering Wheel, Cruise Control, Privacy Glass, Front & Rear Parking Sensors, 2 Year RAC Platinum Warranty with Nationwide Cover for private users, 12 Months RAC Roadside Assistance, totally immaculate throughout with exceptionally low mileage, UK delivery service, part exchange welcome, low rate finance. please call Jubilee Automotive Group 9am-6pm Monday to Friday and 9am-2pm Saturday on 0121 502 2252