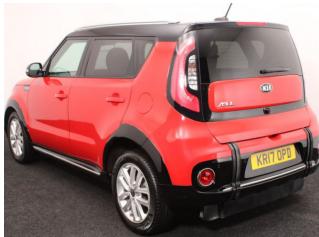

## Kia Soul 1.6 GDi 2 Redline 3 Seat Petrol Manual

Aircon ~ Satnav ~ Rear Camera ~ Only 27,000 Miles

Make: Kia Model: Soul Model Year: 2017 Reg Number: KR17OPD Mileage: 27000 Fuel: Petrol Transmission: Manual Colour: Red 3 seats (plus wheelchair passenger) Stock ref: 3391

## About the Kia Soul 1.6 GDi 2 Redline 3 Seat Petrol Manual

2017(17) Inferno Red, Quartz Black Roof, Rear Wheelchair Access Conversion, 3 Seats + Wheelchair Passenger, Lowered Rear Floor, Fold Out Ramp, Wheelchair Securing System, Air Conditioning, 7" LCD Touchscreen Satellite Navigation, Bluetooth Telephone, Voice Control, Apple Car Play, Android Auto, Cruise Control, Hill Start Assist, 17" Alloy Wheels, Remote Central Locking, Electric Windows, Multi Function Leather Steering Wheel, Quartz Black Mirrors, Quartz Black Protective Wheel Arch Covers, Quartz Black Sills, Contrasting Bumper & Sill Inserts, Powered Folding Mirrors, Tyre Pressure Monitor, Privacy Glass, Rear View Camera, Rear Parking Sensors, 2 Year RAC Platinum Warranty with Nationwide Cover for private users, 12 Months RAC Roadside Assistance, totally immaculate throughout with exceptionally low mileage, UK delivery service, part exchange welcome, low rate finance, please call Jubilee Automotive Group 9am~6pm Monday to Friday and 9am~2pm Saturday on 0121 502 2252