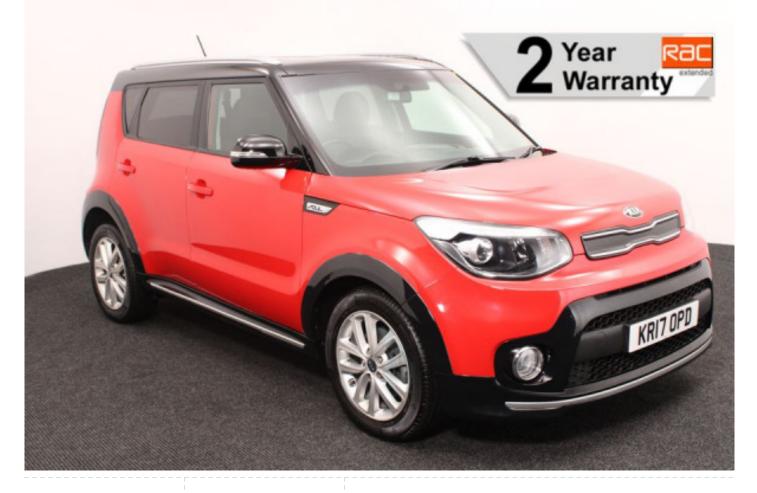

## Kia Soul 1.6 GDi 2 Redline 3 Seat Petrol Manual

Aircon ~ Satnav ~ Rear Camera ~ Only 27,000 Miles

Make: Kia Model: Soul Model Year: 2017 Reg Number: KR17OPD Mileage: 27000 Fuel: Petrol Transmission: Manual Colour: Red 3 seats (plus wheelchair passenger) Stock ref: 3391

## About the Kia Soul 1.6 GDi 2 Redline 3 Seat Petrol Manual

2017(17) Inferno Red, Quartz Black Roof, Rear Wheelchair Access Conversion, 3 Seats + Wheelchair Passenger, Lowered Rear Floor, Fold Out Ramp, Wheelchair Securing System, Air Conditioning, 7" LCD Touchscreen Satellite Navigation, Bluetooth Telephone, Voice Control, Apple Car Play, Android Auto, Cruise Control, Hill Start Assist, 17" Alloy Wheels, Remote Central Locking, Electric Windows, Multi Function Leather Steering Wheel, Quartz Black Mirrors, Quartz Black Protective Wheel Arch Covers, Quartz Black Sills, Contrasting Bumper & Sill Inserts, Powered Folding Mirrors, Tyre Pressure Monitor, Privacy Glass, Rear View Camera, Rear Parking Sensors, 2 Year RAC Platinum Warranty with Nationwide Cover for private users, 12 Months RAC Roadside Assistance, totally immaculate throughout with exceptionally low mileage, UK delivery service, part exchange welcome, low rate finance, please call Jubilee Automotive Group 9am~6pm Monday to Friday and 9am~2pm Saturday on 0121 502 2252