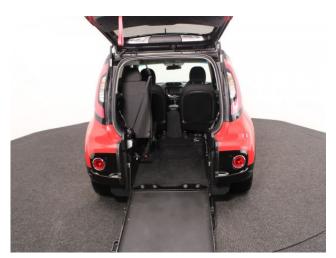

## About the Kia Soul 1.6 GDi 2 Redline 3 Seat Petrol Manual

2017(17) Inferno Red, Quartz Black Roof, Rear Wheelchair Access Conversion, 3 Seats + Wheelchair Passenger, Lowered Rear Floor, Fold Out Ramp, Wheelchair Securing System, Air Conditioning, 7" LCD Touchscreen Satellite Navigation, Bluetooth Telephone, Voice Control, Apple Car Play, Android Auto, Cruise Control, Hill Start Assist, 17" Alloy Wheels, Remote Central Locking, Electric Windows, Multi Function Leather Steering Wheel, Quartz Black Mirrors, Quartz Black Protective Wheel Arch Covers, Quartz Black Sills, Contrasting Bumper & Sill Inserts, Powered Folding Mirrors, Tyre Pressure Monitor, Privacy Glass, Rear View Camera, Rear Parking Sensors, 2 Year RAC Platinum Warranty with Nationwide Cover for private users, 12 Months RAC Roadside Assistance, totally immaculate throughout with exceptionally low mileage, UK delivery service, part exchange welcome, low rate finance, please call Jubilee Automotive Group 9am~6pm Monday to Friday and 9am~2pm Saturday on 0121 502 2252