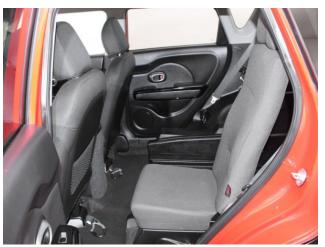

## About the Kia Soul 1.6 GDi 2 Redline 3 Seat Petrol Manual

2017(17) Inferno Red, Quartz Black Roof, Rear Wheelchair Access Conversion, 3 Seats + Wheelchair Passenger, Lowered Rear Floor, Fold Out Ramp, Wheelchair Securing System, Air Conditioning, 7" LCD Touchscreen Satellite Navigation, Bluetooth Telephone, Voice Control, Apple Car Play, Android Auto, Cruise Control, Hill Start Assist, 17" Alloy Wheels, Remote Central Locking, Electric Windows, Multi Function Leather Steering Wheel, Quartz Black Mirrors, Quartz Black Protective Wheel Arch Covers, Quartz Black Sills, Contrasting Bumper & Sill Inserts, Powered Folding Mirrors, Tyre Pressure Monitor, Privacy Glass, Rear View Camera, Rear Parking Sensors, 2 Year RAC Platinum Warranty with Nationwide Cover for private users, 12 Months RAC Roadside Assistance, totally immaculate throughout with exceptionally low mileage, UK delivery service, part exchange welcome, low rate finance, please call Jubilee Automotive Group 9am~6pm Monday to Friday and 9am~2pm Saturday on 0121 502 2252