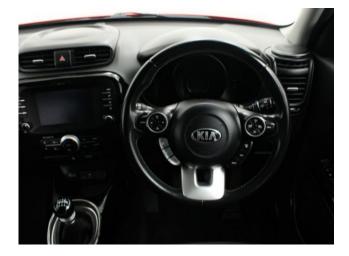

## About the Kia Soul 1.6 GDi 2 Redline 3 Seat Petrol Manual

2017(17) Inferno Red, Quartz Black Roof, Rear Wheelchair Access Conversion, 3 Seats + Wheelchair Passenger, Lowered Rear Floor, Fold Out Ramp, Wheelchair Securing System, Air Conditioning, 7" LCD Touchscreen Satellite Navigation, Bluetooth Telephone, Voice Control, Apple Car Play, Android Auto, Cruise Control, Hill Start Assist, 17" Alloy Wheels, Remote Central Locking, Electric Windows, Multi Function Leather Steering Wheel, Quartz Black Mirrors, Quartz Black Protective Wheel Arch Covers, Quartz Black Sills, Contrasting Bumper & Sill Inserts, Powered Folding Mirrors, Tyre Pressure Monitor, Privacy Glass, Rear View Camera, Rear Parking Sensors, 2 Year RAC Platinum Warranty with Nationwide Cover for private users, 12 Months RAC Roadside Assistance, totally immaculate throughout with exceptionally low mileage, UK delivery service, part exchange welcome, low rate finance, please call Jubilee Automotive Group 9am~6pm Monday to Friday and 9am~2pm Saturday on 0121 502 2252