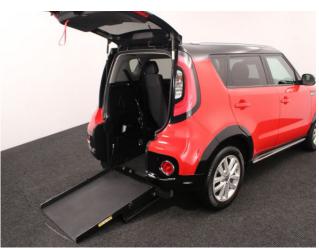

## About the Kia Soul 1.6 GDi 2 Redline 3 Seat Petrol Manual

2017(17) Inferno Red, Quartz Black Roof, Rear Wheelchair Access Conversion, 3 Seats + Wheelchair Passenger, Lowered Rear Floor, Fold Out Ramp, Wheelchair Securing System, Air Conditioning, 7" LCD Touchscreen Satellite Navigation, Bluetooth Telephone, Voice Control, Apple Car Play, Android Auto, Cruise Control, Hill Start Assist, 17" Alloy Wheels, Remote Central Locking, Electric Windows, Multi Function Leather Steering Wheel, Quartz Black Mirrors, Quartz Black Protective Wheel Arch Covers, Quartz Black Sills, Contrasting Bumper & Sill Inserts, Powered Folding Mirrors, Tyre Pressure Monitor, Privacy Glass, Rear View Camera, Rear Parking Sensors, 2 Year RAC Platinum Warranty with Nationwide Cover for private users, 12 Months RAC Roadside Assistance, totally immaculate throughout with exceptionally low mileage, UK delivery service, part exchange welcome, low rate finance, please call Jubilee Automotive Group 9am~6pm Monday to Friday and 9am~2pm Saturday on 0121 502 2252