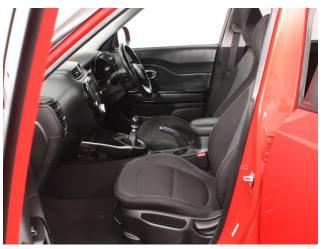

## About the Kia Soul 1.6 GDi 2 Redline 3 Seat Petrol Manual

2017(17) Inferno Red, Quartz Black Roof, Rear Wheelchair Access Conversion, 3 Seats + Wheelchair Passenger, Lowered Rear Floor, Fold Out Ramp, Wheelchair Securing System, Air Conditioning, 7" LCD Touchscreen Satellite Navigation, Bluetooth Telephone, Voice Control, Apple Car Play, Android Auto, Cruise Control, Hill Start Assist, 17" Alloy Wheels, Remote Central Locking, Electric Windows, Multi Function Leather Steering Wheel, Quartz Black Mirrors, Quartz Black Protective Wheel Arch Covers, Quartz Black Sills, Contrasting Bumper & Sill Inserts, Powered Folding Mirrors, Tyre Pressure Monitor, Privacy Glass, Rear View Camera, Rear Parking Sensors, 2 Year RAC Platinum Warranty with Nationwide Cover for private users, 12 Months RAC Roadside Assistance, totally immaculate throughout with exceptionally low mileage, UK delivery service, part exchange welcome, low rate finance, please call Jubilee Automotive Group 9am~6pm Monday to Friday and 9am~2pm Saturday on 0121 502 2252