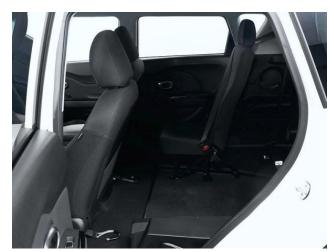

3 seats (plus wheelchair

passenger) Stock ref: 3393

## About the Kia Soul 1.6 GDi 1 Liberty 3 Seat Petrol Manual

2018(68) Clear White, Jubilee Liberty Rear Wheelchair Access Conversion, 3
Seats + Wheelchair Passenger, Lowered Rear Floor, Fold Out Ramp,
Wheelchair Securing System, Air Conditioning, Alloy Wheels, Keyless Entry,
Remote Central Locking, Front & Rear Electric Windows, Multi-function
Steering Wheel, Bumper Inserts, Protective Wheel-arch Covers, Fog Lights,
Daytime Running Lights, Tyre Pressure Monitoring System, 2 Years RAC
Platinum Warranty with Nationwide Cover for private users, 12 Months RAC
Roadside Assistance, totally immaculate throughout with exceptionally low
mileage, UK delivery service, part exchange welcome, low rate finance. please
call Jubilee Automotive Group 9am~6pm Monday to Friday and 9am~2pm
Saturday on 0121 502 2252