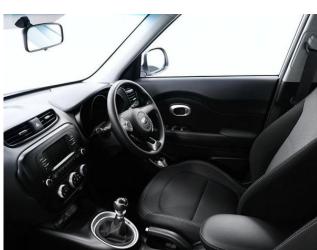

## About the Kia Soul 1.6 GDi 1 Liberty 3 Seat Petrol Manual

2018(68) Clear White, Jubilee Liberty Rear Wheelchair Access Conversion, 3
Seats + Wheelchair Passenger, Lowered Rear Floor, Fold Out Ramp,
Wheelchair Securing System, Air Conditioning, Alloy Wheels, Keyless Entry,
Remote Central Locking, Front & Rear Electric Windows, Multi-function
Steering Wheel, Bumper Inserts, Protective Wheel-arch Covers, Fog Lights,
Daytime Running Lights, Tyre Pressure Monitoring System, 2 Years RAC
Platinum Warranty with Nationwide Cover for private users, 12 Months RAC
Roadside Assistance, totally immaculate throughout with exceptionally low
mileage, UK delivery service, part exchange welcome, low rate finance. please
call Jubilee Automotive Group 9am~6pm Monday to Friday and 9am~2pm
Saturday on 0121 502 2252