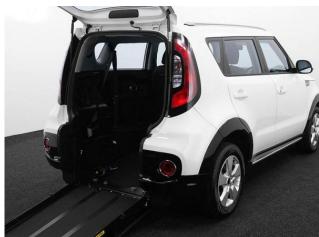

3 seats (plus wheelchair

passenger) Stock ref: 3393

## About the Kia Soul 1.6 GDi 1 Liberty 3 Seat Petrol Manual

2018(68) Clear White, Jubilee Liberty Rear Wheelchair Access Conversion, 3
Seats + Wheelchair Passenger, Lowered Rear Floor, Fold Out Ramp,
Wheelchair Securing System, Air Conditioning, Alloy Wheels, Keyless Entry,
Remote Central Locking, Front & Rear Electric Windows, Multi-function
Steering Wheel, Bumper Inserts, Protective Wheel-arch Covers, Fog Lights,
Daytime Running Lights, Tyre Pressure Monitoring System, 2 Years RAC
Platinum Warranty with Nationwide Cover for private users, 12 Months RAC
Roadside Assistance, totally immaculate throughout with exceptionally low
mileage, UK delivery service, part exchange welcome, low rate finance. please
call Jubilee Automotive Group 9am~6pm Monday to Friday and 9am~2pm
Saturday on 0121 502 2252