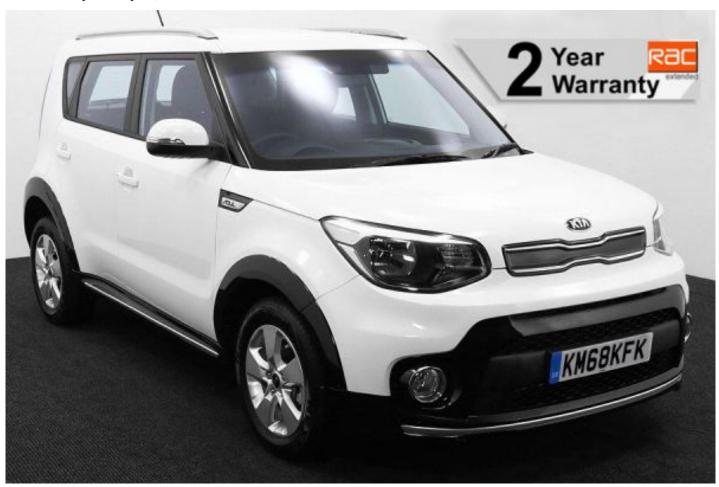

## Kia Soul 1.6 GDi 1 Liberty 3 Seat Petrol Manual

Aircon ~ Alloys ~ Only 32,000 Miles

Make: Kia Model: Soul Model Year: 2018 Reg Number: KM68KFK

Mileage: 32000 Fuel: Petrol

Transmission: Manual Colour: White

## About the Kia Soul 1.6 GDi 1 Liberty 3 Seat Petrol Manual

2018(68) Clear White, Jubilee Liberty Rear Wheelchair Access Conversion, 3
Seats + Wheelchair Passenger, Lowered Rear Floor, Fold Out Ramp,
Wheelchair Securing System, Air Conditioning, Alloy Wheels, Keyless Entry,
Remote Central Locking, Front & Rear Electric Windows, Multi-function
Steering Wheel, Bumper Inserts, Protective Wheel-arch Covers, Fog Lights,
Daytime Running Lights, Tyre Pressure Monitoring System, 2 Years RAC
Platinum Warranty with Nationwide Cover for private users, 12 Months RAC
Roadside Assistance, totally immaculate throughout with exceptionally low
mileage, UK delivery service, part exchange welcome, low rate finance. please
call Jubilee Automotive Group 9am~6pm Monday to Friday and 9am~2pm
Saturday on 0121 502 2252