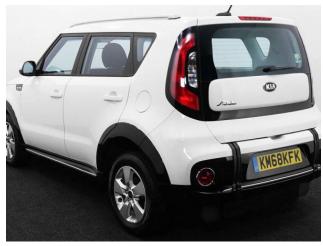

## Kia Soul 1.6 GDi 1 Liberty 3 Seat Petrol Manual

Aircon ~ Alloys ~ Only 32,000 Miles

Make: Kia Model: Soul Model Year: 2018 Reg Number: KM68KFK

Mileage: 32000 Fuel: Petrol

Transmission: Manual Colour: White

## About the Kia Soul 1.6 GDi 1 Liberty 3 Seat Petrol Manual

2018(68) Clear White, Jubilee Liberty Rear Wheelchair Access Conversion, 3
Seats + Wheelchair Passenger, Lowered Rear Floor, Fold Out Ramp,
Wheelchair Securing System, Air Conditioning, Alloy Wheels, Keyless Entry,
Remote Central Locking, Front & Rear Electric Windows, Multi-function
Steering Wheel, Bumper Inserts, Protective Wheel-arch Covers, Fog Lights,
Daytime Running Lights, Tyre Pressure Monitoring System, 2 Years RAC
Platinum Warranty with Nationwide Cover for private users, 12 Months RAC
Roadside Assistance, totally immaculate throughout with exceptionally low
mileage, UK delivery service, part exchange welcome, low rate finance. please
call Jubilee Automotive Group 9am~6pm Monday to Friday and 9am~2pm
Saturday on 0121 502 2252