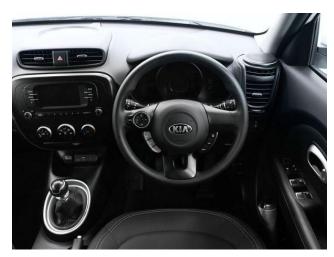

## About the Kia Soul 1.6 GDi 1 Liberty 3 Seat Petrol Manual

2018(68) Clear White, Jubilee Liberty Rear Wheelchair Access Conversion, 3
Seats + Wheelchair Passenger, Lowered Rear Floor, Fold Out Ramp,
Wheelchair Securing System, Air Conditioning, Alloy Wheels, Keyless Entry,
Remote Central Locking, Front & Rear Electric Windows, Multi-function
Steering Wheel, Bumper Inserts, Protective Wheel-arch Covers, Fog Lights,
Daytime Running Lights, Tyre Pressure Monitoring System, 2 Years RAC
Platinum Warranty with Nationwide Cover for private users, 12 Months RAC
Roadside Assistance, totally immaculate throughout with exceptionally low
mileage, UK delivery service, part exchange welcome, low rate finance. please
call Jubilee Automotive Group 9am~6pm Monday to Friday and 9am~2pm
Saturday on 0121 502 2252