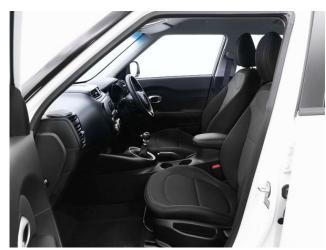

## About the Kia Soul 1.6 GDi 1 Liberty 3 Seat Petrol Manual

2018(68) Clear White, Jubilee Liberty Rear Wheelchair Access Conversion, 3
Seats + Wheelchair Passenger, Lowered Rear Floor, Fold Out Ramp,
Wheelchair Securing System, Air Conditioning, Alloy Wheels, Keyless Entry,
Remote Central Locking, Front & Rear Electric Windows, Multi-function
Steering Wheel, Bumper Inserts, Protective Wheel-arch Covers, Fog Lights,
Daytime Running Lights, Tyre Pressure Monitoring System, 2 Years RAC
Platinum Warranty with Nationwide Cover for private users, 12 Months RAC
Roadside Assistance, totally immaculate throughout with exceptionally low
mileage, UK delivery service, part exchange welcome, low rate finance. please
call Jubilee Automotive Group 9am~6pm Monday to Friday and 9am~2pm
Saturday on 0121 502 2252