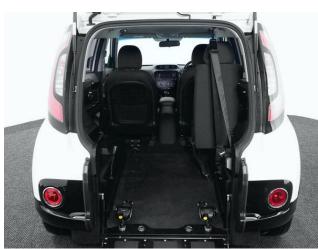

3 seats (plus wheelchair

passenger) Stock ref: 3393

## About the Kia Soul 1.6 GDi 1 Liberty 3 Seat Petrol Manual

2018(68) Clear White, Jubilee Liberty Rear Wheelchair Access Conversion, 3
Seats + Wheelchair Passenger, Lowered Rear Floor, Fold Out Ramp,
Wheelchair Securing System, Air Conditioning, Alloy Wheels, Keyless Entry,
Remote Central Locking, Front & Rear Electric Windows, Multi-function
Steering Wheel, Bumper Inserts, Protective Wheel-arch Covers, Fog Lights,
Daytime Running Lights, Tyre Pressure Monitoring System, 2 Years RAC
Platinum Warranty with Nationwide Cover for private users, 12 Months RAC
Roadside Assistance, totally immaculate throughout with exceptionally low
mileage, UK delivery service, part exchange welcome, low rate finance. please
call Jubilee Automotive Group 9am~6pm Monday to Friday and 9am~2pm
Saturday on 0121 502 2252