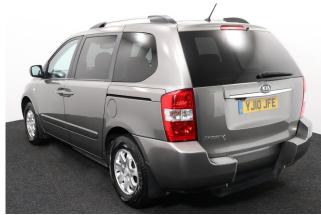

## Kia Sedona 2.2 CRDi 2 Liberty Auto (SOLD)

Full Length Low Floor ~ 4 Seats

Make: Kia Model: Sedona Model Year: 2010 Reg Number: YJ10JFE Mileage: 65000 Fuel: Diesel Transmission: Automatic

Colour: Silver

## About the Kia Sedona 2.2 CRDi 2 Liberty Auto (SOLD)

2010(10) Titanium Silver Metallic, Jubilee Liberty Rear Wheelchair Access Conversion, 4 Seats + Wheelchair Passenger, Full Length Lowered Rear Floor + 59" Headroom, Fold Out Ramp, Wheelchair Securing System, Climate Controlled Air Conditioning, Alloy Wheels, Dual Sliding Electric Rear Doors, Central Locking, Electric Windows, Privacy Glass, Reversing Camera, CD Audio System, 2 Year Warranty with Nationwide Cover, totally immaculate throughout, UK delivery service, part exchange welcome, low rate finance. Contact our Mobility Advice Team 9am-6pm Monday to Friday and 9am-4pm Saturday on 0121 502 2252 SOLD / RS / 100621