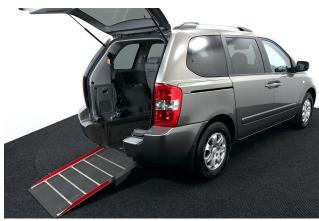

## About the Kia Sedona 2.2 CRDi 2 Liberty Auto (SOLD)

2010(10) Titanium Silver Metallic, Jubilee Liberty Rear Wheelchair Access Conversion, 4 Seats + Wheelchair Passenger, Full Length Lowered Rear Floor + 59" Headroom, Fold Out Ramp, Wheelchair Securing System, Climate Controlled Air Conditioning, Alloy Wheels, Dual Sliding Electric Rear Doors, Central Locking, Electric Windows, Privacy Glass, Reversing Camera, CD Audio System, 2 Year Warranty with Nationwide Cover, totally immaculate throughout, UK delivery service, part exchange welcome, low rate finance. Contact our Mobility Advice Team 9am-6pm Monday to Friday and 9am-4pm Saturday on 0121 502 2252 SOLD / RS / 100621