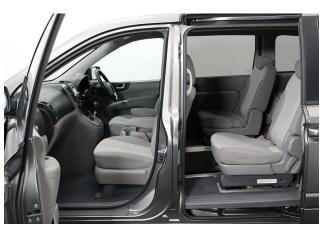

4 seats (plus wheelchair

passenger) Stock ref: 1268

## About the Kia Sedona 2.2 CRDi 2 Liberty Auto (SOLD)

2010(10) Titanium Silver Metallic, Jubilee Liberty Rear Wheelchair Access Conversion, 4 Seats + Wheelchair Passenger, Full Length Lowered Rear Floor + 59" Headroom, Fold Out Ramp, Wheelchair Securing System, Climate Controlled Air Conditioning, Alloy Wheels, Dual Sliding Electric Rear Doors, Central Locking, Electric Windows, Privacy Glass, Reversing Camera, CD Audio System, 2 Year Warranty with Nationwide Cover, totally immaculate throughout, UK delivery service, part exchange welcome, low rate finance. Contact our Mobility Advice Team 9am-6pm Monday to Friday and 9am-4pm Saturday on 0121 502 2252 SOLD / RS / 100621