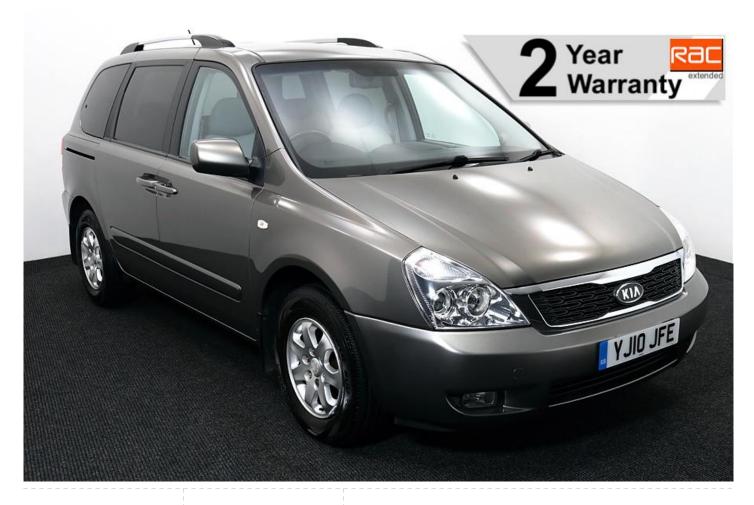

## Kia Sedona 2.2 CRDi 2 Liberty Auto (SOLD)

Full Length Low Floor ~ 4 Seats

Make: Kia Model: Sedona Model Year: 2010 Reg Number: YJ10JFE Mileage: 65000 Fuel: Diesel Transmission: Automatic

Colour: Silver

## About the Kia Sedona 2.2 CRDi 2 Liberty Auto (SOLD)

2010(10) Titanium Silver Metallic, Jubilee Liberty Rear Wheelchair Access Conversion, 4 Seats + Wheelchair Passenger, Full Length Lowered Rear Floor + 59" Headroom, Fold Out Ramp, Wheelchair Securing System, Climate Controlled Air Conditioning, Alloy Wheels, Dual Sliding Electric Rear Doors, Central Locking, Electric Windows, Privacy Glass, Reversing Camera, CD Audio System, 2 Year Warranty with Nationwide Cover, totally immaculate throughout, UK delivery service, part exchange welcome, low rate finance. Contact our Mobility Advice Team 9am-6pm Monday to Friday and 9am-4pm Saturday on 0121 502 2252 SOLD / RS / 100621