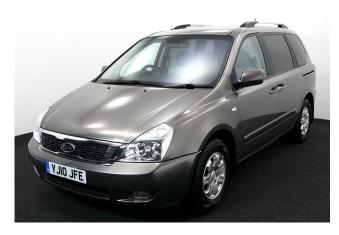

## Kia Sedona 2.2 CRDi 2 Liberty Auto (SOLD)

Full Length Low Floor ~ 4 Seats

Make: Kia Model: Sedona Model Year: 2010 Reg Number: YJ10JFE Mileage: 65000 Fuel: Diesel Transmission: Automatic

Colour: Silver

## About the Kia Sedona 2.2 CRDi 2 Liberty Auto (SOLD)

2010(10) Titanium Silver Metallic, Jubilee Liberty Rear Wheelchair Access Conversion, 4 Seats + Wheelchair Passenger, Full Length Lowered Rear Floor + 59" Headroom, Fold Out Ramp, Wheelchair Securing System, Climate Controlled Air Conditioning, Alloy Wheels, Dual Sliding Electric Rear Doors, Central Locking, Electric Windows, Privacy Glass, Reversing Camera, CD Audio System, 2 Year Warranty with Nationwide Cover, totally immaculate throughout, UK delivery service, part exchange welcome, low rate finance. Contact our Mobility Advice Team 9am-6pm Monday to Friday and 9am-4pm Saturday on 0121 502 2252 SOLD / RS / 100621