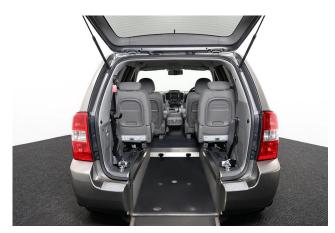

4 seats (plus wheelchair

passenger) Stock ref: 1268

## About the Kia Sedona 2.2 CRDi 2 Liberty Auto (SOLD)

2010(10) Titanium Silver Metallic, Jubilee Liberty Rear Wheelchair Access Conversion, 4 Seats + Wheelchair Passenger, Full Length Lowered Rear Floor + 59" Headroom, Fold Out Ramp, Wheelchair Securing System, Climate Controlled Air Conditioning, Alloy Wheels, Dual Sliding Electric Rear Doors, Central Locking, Electric Windows, Privacy Glass, Reversing Camera, CD Audio System, 2 Year Warranty with Nationwide Cover, totally immaculate throughout, UK delivery service, part exchange welcome, low rate finance. Contact our Mobility Advice Team 9am-6pm Monday to Friday and 9am-4pm Saturday on 0121 502 2252 SOLD / RS / 100621